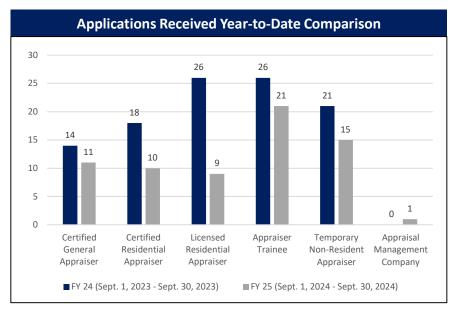

#### TALCB Provider and Course Applications

### **Applications Received**

| Applications Received Month-Over-Month Comparison |         |        |        |        |        |        |        |        |        |        |        |        |         |
|---------------------------------------------------|---------|--------|--------|--------|--------|--------|--------|--------|--------|--------|--------|--------|---------|
|                                                   | Sept 23 | Oct 23 | Nov 23 | Dec 23 | Jan 24 | Feb 24 | Mar 24 | Apr 24 | May 24 | Jun 24 | Jul 24 | Aug 24 | Sept 24 |
| Certified General Appraiser                       | 14      | 16     | 13     | 13     | 18     | 14     | 15     | 23     | 13     | 17     | 17     | 19     | 11      |
| Certified Residential Appraiser                   | 18      | 14     | 19     | 17     | 20     | 13     | 14     | 22     | 9      | 13     | 11     | 17     | 10      |
| Licensed Residential Appraiser                    | 26      | 20     | 13     | 16     | 18     | 9      | 13     | 8      | 7      | 17     | 8      | 13     | 9       |
| Appraiser Trainee                                 | 26      | 25     | 19     | 20     | 23     | 33     | 22     | 27     | 23     | 27     | 22     | 27     | 21      |
| Temporary Non-Resident Appraiser                  | 21      | 17     | 19     | 20     | 23     | 17     | 20     | 10     | 22     | 14     | 19     | 20     | 15      |
| Appraisal Management Company                      | 0       | 0      | 1      | 2      | 0      | 2      | 2      | 4      | 0      | 2      | 2      | 1      | 1       |