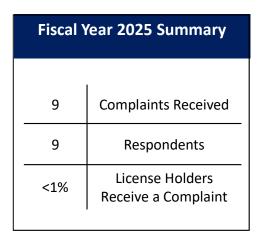

ce | Percent |  |  |  |  |  |
| Certified General Renewals     | 78                 | 78.79%               | 81                 | 80.20%               | 3        | 3.85%   |  |  |  |  |  |
| Certified Residential Renewals | 87                 | 92.55%               | 96                 | 86.49%               | 9        | 10.34%  |  |  |  |  |  |
| Licensed Residential Renewals  | 11                 | 68.75%               | 13                 | 48.15%               | 2        | 18.18%  |  |  |  |  |  |
| Appraiser Trainee Renewals     | 25                 | 39.68%               | 33                 | 47.83%               | 8        | 32.00%  |  |  |  |  |  |

## Open Experience Audit Snapshot



## TALCB Enforcement Report

Current as of September 30, 2024

### **Complaints Received**







#### **Fiscal Year 2025 Complaints Received by Category**







### **Complaint Resolution**





### **Open Complaint Snapshot**





Financial Services Division TALCB Budget Status Report September 2024 - Fiscal Year 2025

| Expenditure Category                                      | Beginning Balance<br>FY2025 | Expenditures      | Remaining<br>Balance | Budget %<br>Remaining               | 11/12 = 91.7%<br>Comments                                          |
|-----------------------------------------------------------|-----------------------------|-------------------|----------------------|-------------------------------------|--------------------------------------------------------------------|
| ,                                                         |