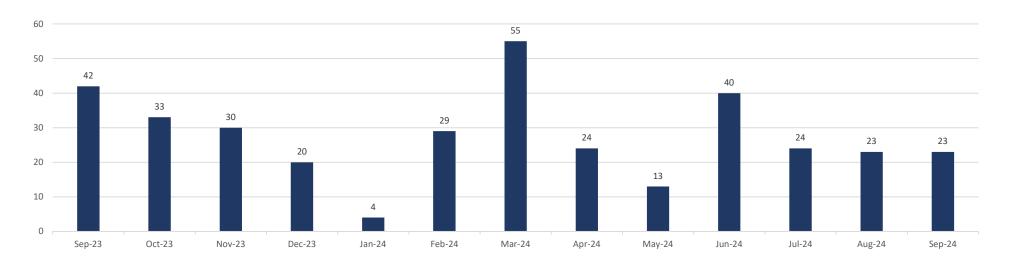

| Education & Examinations Division               |        |        |        |        |        |        |        |        |        |        |        |        |        |
|-------------------------------------------------|--------|--------|--------|--------|--------|--------|--------|--------|--------|--------|--------|--------|--------|
| TALCB Applications Approved 13-Month Comparison |        |        |        |        |        |        |        |        |        |        |        |        |        |
|                                                 | Sep-23 | Oct-23 | Nov-23 | Dec-23 | Jan-24 | Feb-24 | Mar-24 | Apr-24 | May-24 | Jun-24 | Jul-24 | Aug-24 | Sep-24 |
| Initial ACE Provider                            | 0      | 0      | 0      | 0      | 1      | 0      | 1      | 0      | 0      | 0      | 0      | 0      | 0      |
| Renewal ACE Provider                            | 3      | 3      | 2      | 0      | 0      | 4      | 0      | 0      | 2      | 0      | 0      | 0      | 0      |
| All ACE Provider Applications                   | 3      | 3      | 2      | 0      | 1      | 4      | 1      | 0      | 2      | 0      | 0      | 0      | 0      |
|                                                 |        |        |        |        |        |        |        |        |        |        |        |        |        |
| Qualifying Course Acceptance                    | 6      | 6      | 3      | 1      | 14     | 6      | 4      | 1      | 8      | 3      | 2      | 11     | 16     |
| ACE Courses                                     | 24     | 21     | 15     | 4      | 14     | 45     | 19     | 12     | 30     | 21     | 21     | 38     | 7      |
| All Course Applications                         | 30     | 27     | 18     | 4      | 28     | 51     | 23     | 13     | 38     | 24     | 23     | 49     | 23     |
|                                                 |        |        |        |        |        |        |        |        |        |        |        |        |        |
| All Applications Approved                       | 42     | 33     | 30     | 20     | 4      | 29     | 55     | 24     | 13     | 40     | 24     | 23     | 23     |

## Education & Examinations Division TALCB Total Applications Approved - Fiscal Year