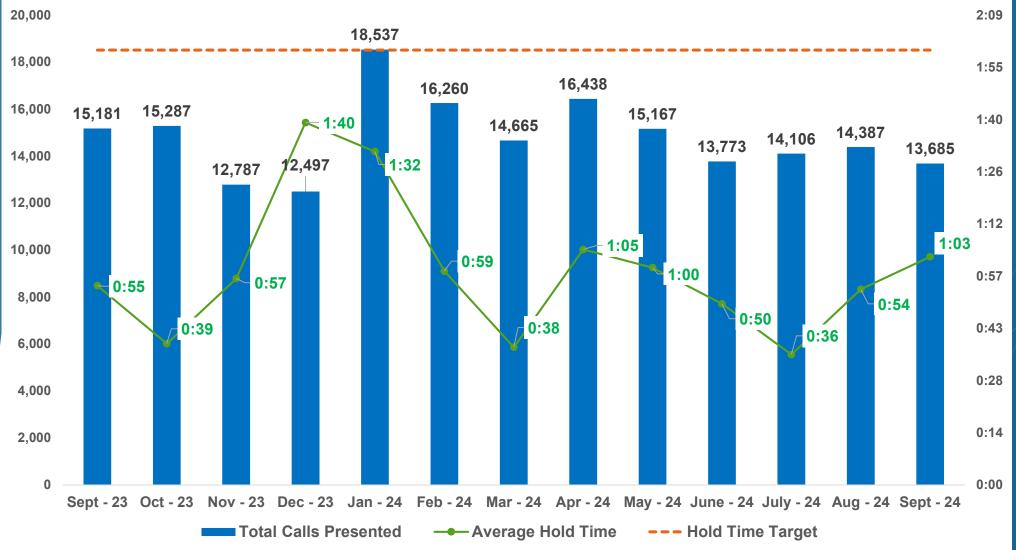

## Customer Relations Division 13 Month Comparison of Calls Presented vs. Hold Time