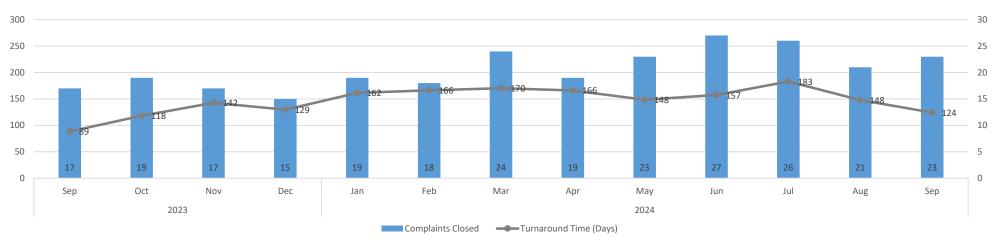

| 81                 | 80.20%               | 3        | 3.85%   |  |  |  |  |  |
| Certified Residential Renewals | 87                 | 92.55%               | 96                 | 86.49%               | 9        | 10.34%  |  |  |  |  |  |
| Licensed Residential Renewals  | 11                 | 68.75%               | 13                 | 48.15%               | 2        | 18.18%  |  |  |  |  |  |
| Appraiser Trainee Renewals     | 25                 | 39.68%               | 33                 | 47.83%               | 8        | 32.00%  |  |  |  |  |  |

## Open Experience Audit Snapshot



## TALCB Enforcement Report

Current as of September 30, 2024

### **Complaints Received**







#### **Fiscal Year 2025 Complaints Received by Category**







### **Complaint Resolution**





### **Open Complaint Snapshot**





Financial Services Division TALCB Budget Status Report September 2024 - Fiscal Year 2025

| Expenditure Category                                      | Beginning Balance<br>FY2025 | Expenditures      | Remaining<br>Balance | Budget %<br>Remaining               | 11/12 = 91.7%<br>Comments                                          |
|-----------------------------------------------------------|-----------------------------|-------------------|----------------------|-------------------------------------|--------------------------------------------------------------------|
| ,                                                         |                             |                   |                      |                                     |