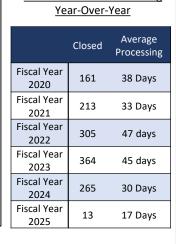

| 4       | 3      | 3      | 3      | 3      | 3      | 2      | 4      | 2      | 3      | 3      | 2      | 3       |
| Temporary Non-Resident Appraiser (Goal: 5 days)                                              | 1       | 2      | 1      | 1      | 2      | 2      | 2      | 2      | 2      | 2      | 2      | 2      | 2       |
| Appraisal Management Company (Goal: 14 days)                                                 | NA      | NA     | NA     | 2      | NA     | 6      | NA     | 6      | 8      | 2      | 8      | 3      | 1       |

#### Certified and Licensed Residential Experience Audit Summary **Residential Audit Processing** Residential FY24 – 25 Residential Audit audits received Outcome Approvals 259 2020 99% 2021 2022 2023 2024 Denials 2 2025 FY24 FY25





### Renewal Activity

| Year-to-Date Comparison        |                    |                      |                    |                      |          |         |  |  |  |  |  |
|--------------------------------|--------------------|----------------------|--------------------|----------------------|----------|---------|--|--|--|--|--|
|                                | FY 23 (Sept. 1, 20 | 22 - Sept. 30, 2022) | FY 25 (Sept. 1, 20 | 24 - Sept. 30, 2024) | Variance | Doncont |  |  |  |  |  |
|                                | Renewed            | % Renewed            | Renewed            | % Renewed            | variance | Percent |  |  |  |  |  |
| Certified General Renewals     | 78                 | 78.79%               | 81                 | 80.20%               | 3        | 3.85