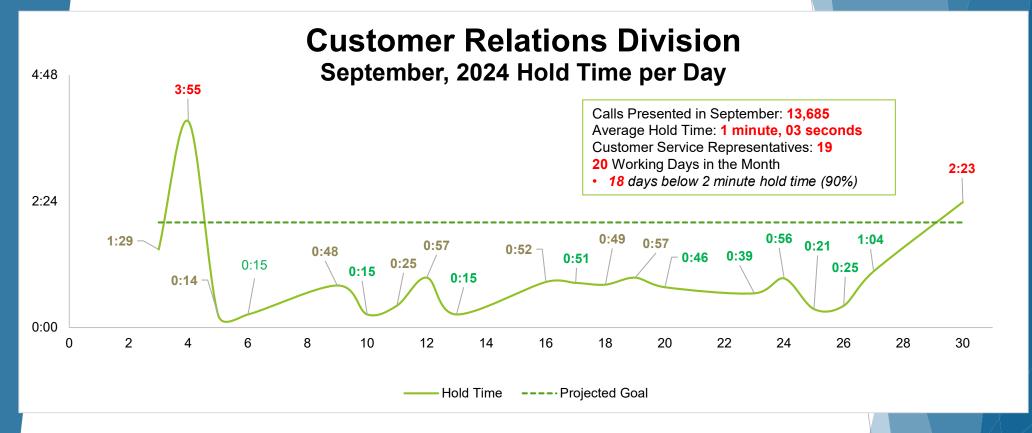

**Staff Reports for September 2024** 

# Customer Relations Division

September, 2024 Monthly Report







## Customer Relations Division 13 Month Comparison of Calls Presented vs. Hold Time





## Customer Relations Division 13 Month Comparison of Emails Processed





#### **Customer Relations Division**

Fiscal Year Comparison

Ave. Calls Presented/Month vs. Ave. Hold Time/Month





## **TALCB Education Report**

September 2024



#### **Education & Examination Services**

#### TALCB Provider and Course Applications

#### FY2025

|                              | Sep-24 | Oct-24 | Nov-24 | Dec-24 | Jan-25 | Feb-25 | Mar-25 | Apr-25 | May-25 | Jun-25 | Jul-25 | Aug-25 | YTD |
|------------------------------|--------|--------|--------|--------|--------|--------|--------|--------|--------|--------|--------|--------|-----|
|                              |        |        |        |        |