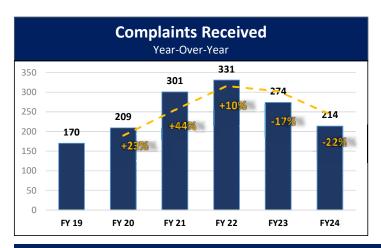

riance | Percent |  |  |  |  |  |
| Certified General Renewals     | 78                 | 78.79%               | 81                 | 80.20%               | 3        | 3.85%   |  |  |  |  |  |
| Certified Residential Renewals | 87                 | 92.55%               | 96                 | 86.49%               | 9        | 10.34%  |  |  |  |  |  |
| Licensed Residential Renewals  | 11                 | 68.75%               | 13                 | 48.15%               | 2        | 18.18%  |  |  |  |  |  |
| Appraiser Trainee Renewals     | 25                 | 39.68%               | 33                 | 47.83%               | 8        | 32.00%  |  |  |  |  |  |

## Open Experience Audit Snapshot



## TALCB Enforcement Report

Current as of September 30, 2024

### **Complaints Received**







#### **Fiscal Year 2025 Complaints Received by Category**







### **Complaint Resolution**





### **Open Complaint Snapshot**





Financial Services Division TALCB Budget Status Report September 2024 - Fiscal Year 2025

| Expenditure Category                                      | Beginning Balance<br>FY2025 | Expenditures      | Remaining<br>Balance | Budget %<br>Remaining               | 11/12 = 91.7%<br>Comments                                          |
|-----------------------------------------------------------|-----------------------------|-------------------|----------------------|-------------------------------------|--------------------------------------------------------------------|
| ,                                                         |