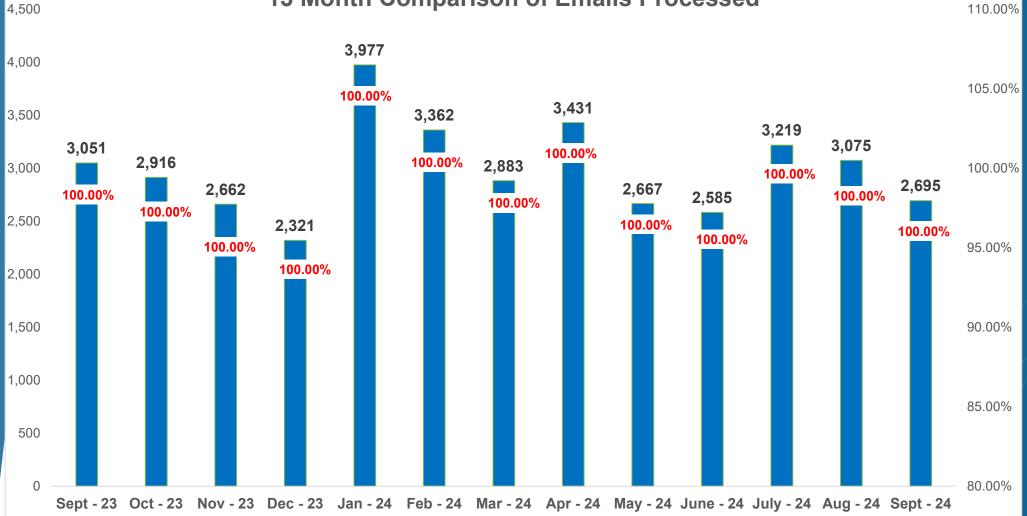

**Staff Reports for September 2024** 

# Customer Relations Division

September, 2024 Monthly Report







## Customer Relations Division 13 Month Comparison of Calls Presented vs. Hold Time





## Customer Relations Division 13 Month Comparison of Emails Processed





#### **Customer Relations Division**

Fiscal Year Comparison

Ave. Calls Presented/Month vs. Ave. Hold Time/Month





## **TALCB Education Report**

September 2024



#### **Education & Examination Services**

#### TALCB Provider and Course Applications

#### FY2025

|                              | Sep-24 | Oct-24 | Nov-24 | Dec-24 | Jan-25 | Feb-25 | Mar-25 | Apr-25 | May-25 | Jun-25 | Jul-25 | Aug-25 | YTD |
|------------------------------|--------|--------|--------|--------|--------|--------|--------|--------|--------|--------|--------|--------|-----|
|                              |        |        |        |        |        |        |        |        |        |        |        |        |     |
| Applications Received        |        |        |        |        |        |        |