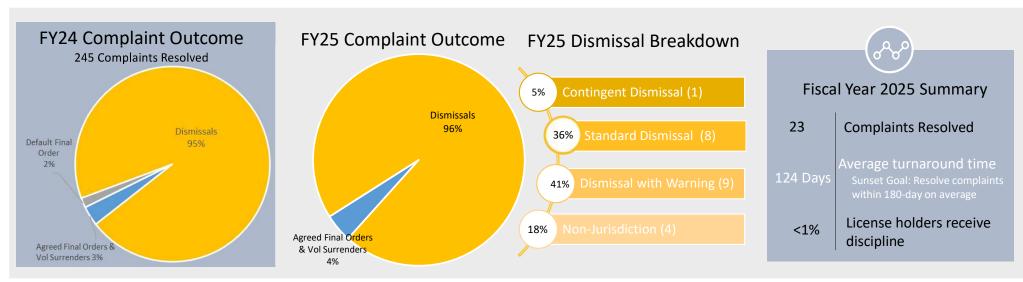

## TALCB Enforcement Report

Current as of September 30, 2024

### **Complaints Received**

#### **Fiscal Year 2025 Complaints Received by Category**

### **Complaint Resolution**

### **Open Complaint Snapshot**

Financial Services Division TALCB Budget Status Report September 2024 - Fiscal Year 2025

| Expenditure Category                                      | Beginning Balance<br>FY2025 | Expenditures      | Remaining<br>Balance | Budget %<br>Remaining               | 11/12 = 91.7%<br>Comments                                          |
|-----------------------------------------------------------|-----------------------------|-------------------|----------------------|-------------------------------------|--------------------------------------------------------------------|
| ,                                                         |                             |                   |                      |                                     |                                                                    |
| Actual Beginning Balance                                  | \$4,048,171                 |                   | \$4,048,171          |                                     | includes Trust cash balances as of 8/31/2024                       |
| Operating Reserves                                        | (\$1,261,475)               |                   | (\$1,261,475)        |                                     |                                                                    |
| Available balance within Texas Treasury Safekeeping Trust | \$2,786,696                 |                   | \$2,786,696          |                                     | remaining available budget to consider to balance<br>FY2024 budget |
| Salaries & Wages                                          | 1,562,370                   | \$125,458         | \$1,436,912          | 92.0%                               |                                                                    |
| Other Personnel Costs                                     | 511,782                     | 34,345            | \$477,437            | 93.3%                               |                                                                    |
| Professional Services                                     | 204,600                     | 4,675             | \$199,925            | 97.7%                               |                                                                    |
| Consumables                                               | 2,000                       | 0                 | \$2,000              | 100.0%                              | Consumable expense not utilized due to staff working from home.    |
| Utilities                                                 | 190                         |                   | \$190                | 100.0%                              |                                                                    |
| Travel                                                    | 42,000                      |                   | \$42,000             | 100.0%                              |                                                                    |
| Rent - Building - Other                                   | 20,072                      | 19,445            | \$627                | 3.1%                                | Payment for annual office lease accrued, due 10/1.                 |
| Rent - Equipment                                          | 854                         | 101               | \$753                | 88.1%                               |                                                                    |
| Other Operating Expense                                   | 121,803                     | 7,965             | \$113,838            | 93.5%                               | Registration fees paid 3,730                                       |
| Subtotal -Operations Expenditures                         | 2,465,671                   | 191,990           | 2,273,681            | 92.2%                               |                                                                    |
| Statewide Cost Allocation Plan (SWCAP)                    | 34,779                      | 0                 | 34,779               | 100.0%                              |                                                                    |
| Contribution to General Revenue                           | 22,500                      | 1,875             | 20,625               | 91.7%                               |                                                                    |
| Subtotal - Nonoperational Expenditures                    | 57,279                      | 1,875             | 55,404               | 96.7%                               |                                                                    |
| Total Expenditures and GR Contribution                    | 2,522,950                   | 193,865           | 2,329,085<br>Revenue | 92.3%                               |                                                                    |
| Revenue                                                   | FY2024 Projected<br>Revenue | Revenue Collected |                      | Revenue % Remaining to be Collected | Comments                                                           |
| License Fees                                              | \$1,783,120                 | \$134,235         | \$1,648,885          | 92.5%                               |                                                                    |
| AMCs                                                      | 358,715                     | 42,565            | \$316,150            | 88.1%                               |                                                                    |
| ACE Program Revenue                                       | 20,780                      | 835               | \$19,945             | 96.0%                               |                                                                    |
| Examination fees                                          | 7,070                       | 0                 | \$7,070              | 100.0%                              |                                                                    |
| Other Miscellaneous Revenue                               | 46,236                      | 8,082             | \$38,154             | 82.5%                               |                                                                    |
| TALCB ASC grant                                           | 0                           | 0                 | \$0                  | 0.0%                                |                                                                    |
| Total Revenue                                             | \$2,215,921                 | \$185,717         | \$2,030,204          | 91.6%                               |                                                                    |
| Operating Gains/ Losses                                   | (\$307,029)                 | (\$8,147)         | (\$315,176)          | 102.7%                              |                                                                    |
| Restricted Education Reserve Fund Carryforward            | \$1                         |                   |                      |                                     |                                                                    |
| Revenue Over/(Under) Expenditures & Transfers             | \$2,479,668                 | (\$8,147)         | \$2,487,814          |                                     |                                                                    |