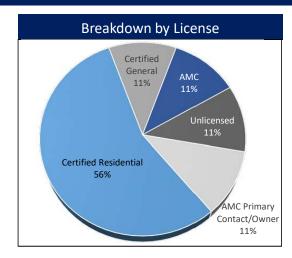

| 78                 | 78.79%               | 81                 | 80.20%               | 3        | 3.85%   |  |  |  |  |  |
| Certified Residential Renewals | 87                 | 92.55%               | 96                 | 86.49%               | 9        | 10.34%  |  |  |  |  |  |
| Licensed Residential Renewals  | 11                 | 68.75%               | 13                 | 48.15%               | 2        | 18.18%  |  |  |  |  |  |
| Appraiser Trainee Renewals     | 25                 | 39.68%               | 33                 | 47.83%               | 8        | 32.00%  |  |  |  |  |  |

## Open Experience Audit Snapshot



## TALCB Enforcement Report

Current as of September 30, 2024

### **Complaints Received**







#### **Fiscal Year 2025 Complaints Received by Category**







### **Complaint Resolution**





### **Open Complaint Snapshot**





Financial Services Division TALCB Budget Status Report September 2024 - Fiscal Year 2025

| Expenditure Category                                      | Beginning Balance<br>FY2025 | Expenditures      | Remaining<br>Balance | Budget %<br>Remaining               | 11/12 = 91.7%<br>Comments                                          |
|-----------------------------------------------------------|-----------------------------|-------------------|----------------------|-------------------------------------|--------------------------------------------------------------------|
| ,                                                         |                             |                   |                      |