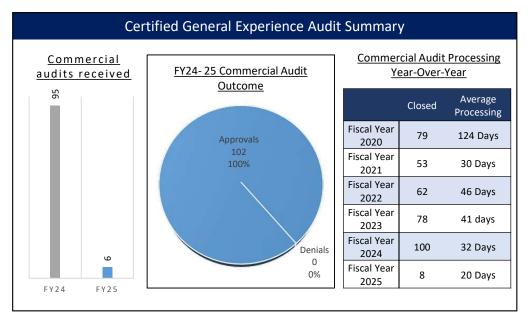

#### Certified and Licensed Residential Experience Audit Summary **Residential Audit Processing** Residential FY24 – 25 Residential Audit audits received Outcome Approvals 259 2020 99% 2021 2022 2023 2024 Denials 2 2025 FY24 FY25