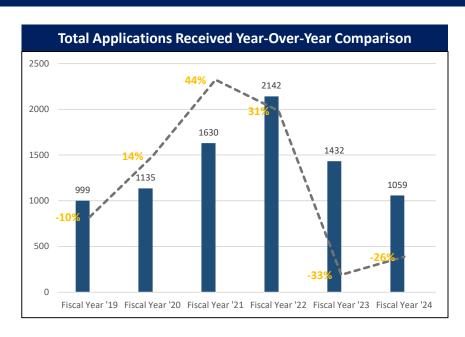

## Education & Examinations Division TALCB Total Applications Approved - Fiscal Year

## All TALCB Applications Approved Year-Over-Year Comparison