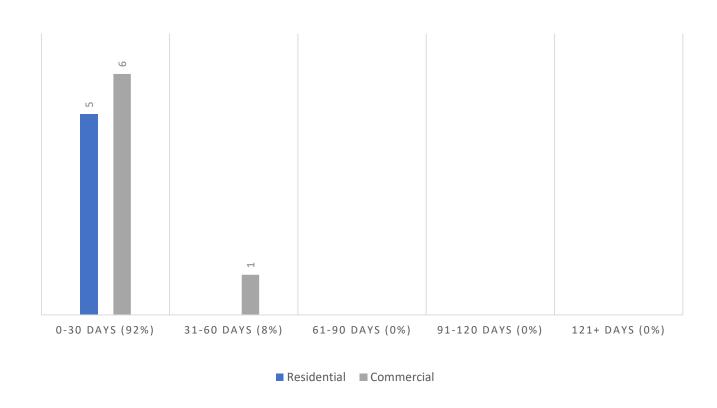

| Renewed            | % Renewed            | Renewed            | % Renewed            | variance | Percent |  |  |  |  |  |
| Certified General Renewals     | 78                 | 78.79%               | 81                 | 80.20%               | 3        | 3.85%   |  |  |  |  |  |
| Certified Residential Renewals | 87                 | 92.55%               | 96                 | 86.49%               | 9        | 10.34%  |  |  |  |  |  |
| Licensed Residential Renewals  | 11                 | 68.75%               | 13                 | 48.15%               | 2        | 18.18%  |  |  |  |  |  |
| Appraiser Trainee Renewals     | 25                 | 39.68%               | 33                 | 47.83%               | 8        | 32.00%  |  |  |  |  |  |

## Open Experience Audit Snapshot



## TALCB Enforcement Report

Current as of September 30, 2024

### **Complaints Received**







#### **Fiscal Year 2025 Complaints Received by Category**







### **Complaint Resolution**





### **Open Complaint Snapshot**





Financial Services Division TALCB Budget Status Report September 2024 - Fiscal Year 2025

| Expenditure Category                                      | Beginning Balance<br>FY2025 | Expenditures      | Remaining<br>Balance | Budget %<br>Remaining               | 11/12 = 91.7%<br>Comments                                          |
|-----------------------------------------------------------|-----------------------------|-------------------|----------------------|-------------------------------------|------------------------------------------------------------