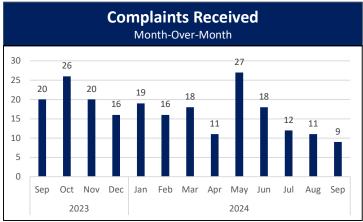

ance | Percent |  |  |  |  |  |
| Certified General Renewals     | 78                 | 78.79%               | 81                 | 80.20%               | 3        | 3.85%   |  |  |  |  |  |
| Certified Residential Renewals | 87                 | 92.55%               | 96                 | 86.49%               | 9        | 10.34%  |  |  |  |  |  |
| Licensed Residential Renewals  | 11                 | 68.75%               | 13                 | 48.15%               | 2        | 18.18%  |  |  |  |  |  |
| Appraiser Trainee Renewals     | 25                 | 39.68%               | 33                 | 47.83%               | 8        | 32.00%  |  |  |  |  |  |

## Open Experience Audit Snapshot



## TALCB Enforcement Report

Current as of September 30, 2024

### **Complaints Received**







#### **Fiscal Year 2025 Complaints Received by Category**







### **Complaint Resolution**





### **Open Complaint Snapshot**





Financial Services Division TALCB Budget Status Report September 2024 - Fiscal Year 2025

| Expenditure Category                                      | Beginning Balance<br>FY2025 | Expenditures      | Remaining<br>Balance | Budget %<br>Remaining               | 11/12 = 91.7%<br>Comments                                          |
|-----------------------------------------------------------|-----------------------------|-------------------|----------------------|-------------------------------------|--------------------------------------------------------------------|
| ,                                                         |