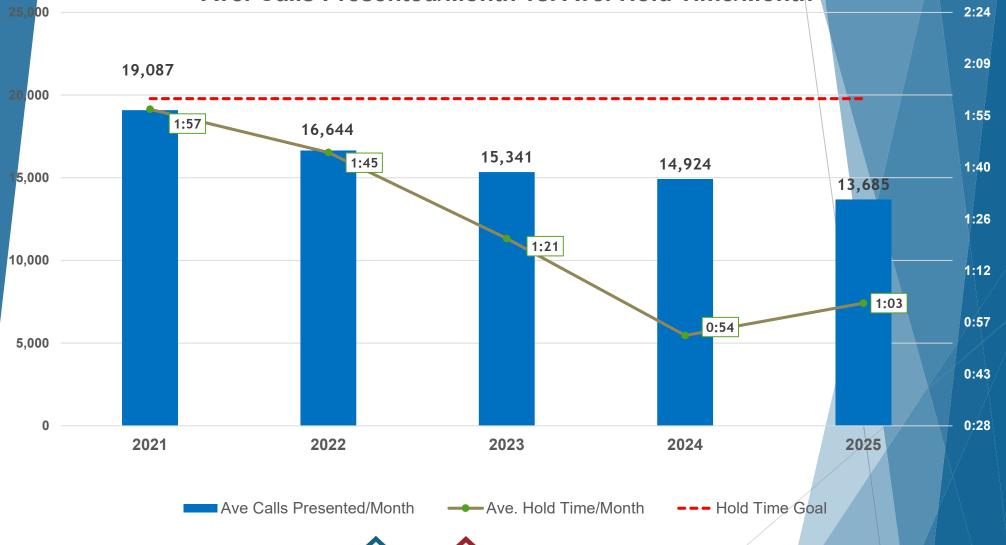

#### **Customer Relations Division**

Fiscal Year Comparison

Ave. Calls Presented/Month vs. Ave. Hold Time/Month