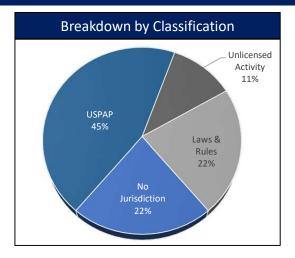

| 78                 | 78.79%               | 81                 | 80.20%               | 3        | 3.85%   |  |  |  |  |  |
| Certified Residential Renewals | 87                 | 92.55%               | 96                 | 86.49%               | 9        | 10.34%  |  |  |  |  |  |
| Licensed Residential Renewals  | 11                 | 68.75%               | 13                 | 48.15%               | 2        | 18.18%  |  |  |  |  |  |
| Appraiser Trainee Renewals     | 25                 | 39.68%               | 33                 | 47.83%               | 8        | 32.00%  |  |  |  |  |  |

## Open Experience Audit Snapshot



## TALCB Enforcement Report

Current as of September 30, 2024

### **Complaints Received**







#### **Fiscal Year 2025 Complaints Received by Category**







### **Complaint Resolution**





### **Open Complaint Snapshot**





Financial Services Division TALCB Budget Status Report September 2024 - Fiscal Year 2025

| Expenditure Category                                      | Beginning Balance<br>FY2025 | Expenditures      | Remaining<br>Balance | Budget %<br>Remaining               | 11/12 = 91.7%<br>Comments                                          |
|-----------------------------------------------------------|-----------------------------|-------------------|----------------------|-------------------------------------|--------------------------------------------------------------------|
| ,                                                         |                             |                   |                      |