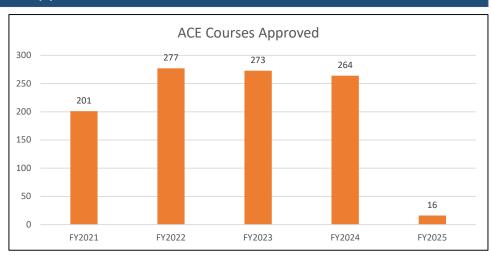

| 2      | 11     | 16     |
| ACE Courses                                     | 24     | 21     | 15     | 4      | 14     | 45     | 19     | 12     | 30     | 21     | 21     | 38     | 7      |
| All Course Applications                         | 30     | 27     | 18     | 4      | 28     | 51     | 23     | 13     | 38     | 24     | 23     | 49     | 23     |
|                                                 |        |        |        |        |        |        |        |        |        |        |        |        |        |
| All Applications Approved                       | 42     | 33     | 30     | 20     | 4      | 29     | 55     | 24     | 13     | 40     | 24     | 23     | 23     |



## Education & Examinations Division TALCB Total Applications Approved - Fiscal Year







#### **Education & Examinations Division**

## All TALCB Applications Approved Year-Over-Year Comparison



## Education & Examinations Division - September 2024 TALCB Examination Activity - Fiscal YTD and Monthly Comparison

| Licensed<br>Residential | ĺ      | First Time | Test Take | rs        |        | Repeat T | est Takers | 3         |       | s <b>Given</b><br>s repeats) | Unique Applicants<br>Examined |           |  |
|-------------------------|--------|------------|-----------|-----------|--------|----------|------------|-----------|-------|------------------------------|-------------------------------|-----------|--|
| Residential             | Passed | Failed     | Total     | Pass Rate | Passed | Failed   | Total      | Pass Rate | Count | Pass Rate                    | Co