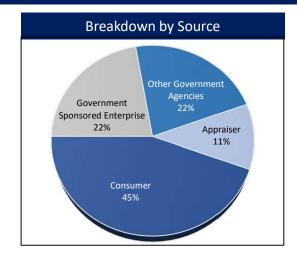

78                 | 78.79%               | 81                 | 80.20%               | 3        | 3.85%   |  |  |  |  |  |
| Certified Residential Renewals | 87                 | 92.55%               | 96                 | 86.49%               | 9        | 10.34%  |  |  |  |  |  |
| Licensed Residential Renewals  | 11                 | 68.75%               | 13                 | 48.15%               | 2        | 18.18%  |  |  |  |  |  |
| Appraiser Trainee Renewals     | 25                 | 39.68%               | 33                 | 47.83%               | 8        | 32.00%  |  |  |  |  |  |

## Open Experience Audit Snapshot



## TALCB Enforcement Report

Current as of September 30, 2024

### **Complaints Received**







#### **Fiscal Year 2025 Complaints Received by Category**







### **Complaint Resolution**





### **Open Complaint Snapshot**





Financial Services Division TALCB Budget Status Report September 2024 - Fiscal Year 2025

| Expenditure Category                                      | Beginning Balance<br>FY2025 | Expenditures      | Remaining<br>Balance | Budget %<br>Remaining               | 11/12 = 91.7%<br>Comments                                          |
|-----------------------------------------------------------|-----------------------------|-------------------|----------------------|-------------------------------------|--------------------------------------------------------------------|
| ,                                                         |                             |                   |                      |