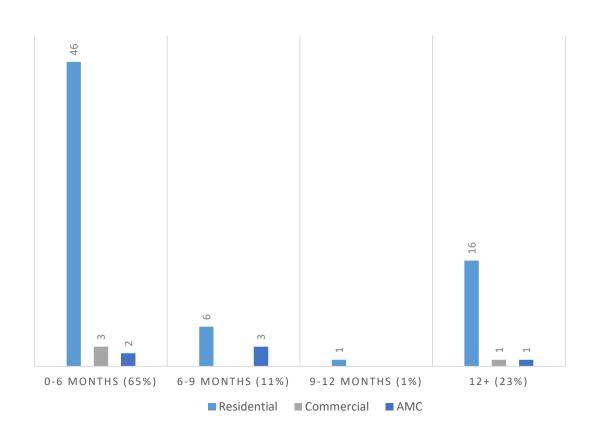

0%               | 3        | 3.85%   |  |  |  |  |  |
| Certified Residential Renewals | 87                 | 92.55%               | 96                 | 86.49%               | 9        | 10.34%  |  |  |  |  |  |
| Licensed Residential Renewals  | 11                 | 68.75%               | 13                 | 48.15%               | 2        | 18.18%  |  |  |  |  |  |
| Appraiser Trainee Renewals     | 25                 | 39.68%               | 33                 | 47.83%               | 8        | 32.00%  |  |  |  |  |  |

## Open Experience Audit Snapshot



## TALCB Enforcement Report

Current as of September 30, 2024

### **Complaints Received**







#### **Fiscal Year 2025 Complaints Received by Category**







### **Complaint Resolution**





### **Open Complaint Snapshot**





Financial Services Division TALCB Budget Status Report September 2024 - Fiscal Year 2025

| Expenditure Category                                      | Beginning Balance<br>FY2025 | Expenditures      | Remaining<br>Balance | Budget %<br>Remaining               | 11/12 = 91.7%<br>Comments                                          |
|-----------------------------------------------------------|-----------------------------|-------------------|----------------------|-------------------------------------|--------------------------------------------------------------------|
| ,                                                         |                             |                   |                      |                                     |