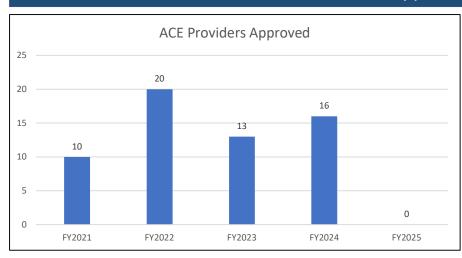

| 2      | 11     | 16     |
| ACE Courses                                     | 24     | 21     | 15     | 4      | 14     | 45     | 19     | 12     | 30     | 21     | 21     | 38     | 7      |
| All Course Applications                         | 30     | 27     | 18     | 4      | 28     | 51     | 23     | 13     | 38     | 24     | 23     | 49     | 23     |
|                                                 |        |        |        |        |        |        |        |        |        |        |        |        |        |
| All Applications Approved                       | 42     | 33     | 30     | 20     | 4      | 29     | 55     | 24     | 13     | 40     | 24     | 23     | 23     |



## Education & Examinations Division TALCB Total Applications Approved - Fiscal Year







#### **Education & Examinations Division**

## All TALCB Applications Approved Year-Over-Year Comparison



## Education & Examinations Division - September 2024 TALCB Examination Activity - Fiscal YTD and Monthly Comparison

| Licensed<br>Residential | ĺ      | First Time | Test Take | rs        |        | Repeat T | est Takers | 3         |       | s <b>Given</b><br>s repeats) | Unique Applicants<br>Examined |           |  |
|-------------------------|--------|------------|-----------|-----------|--------|----------|------------|-----------|-------|------------------------------|-------------------------------|-----------|--|
| Residential             | Passed | Failed     | Total     | Pass Rate | Passed | Failed   | Total      | Pass Rate | Count | Pass Rate                    |