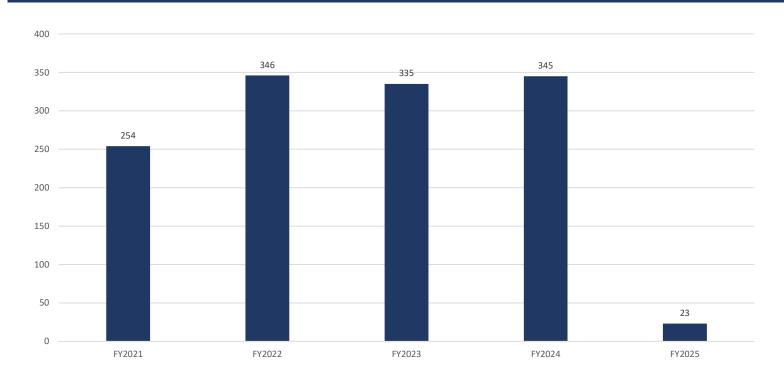

## Education & Examinations Division TALCB Total Applications Approved - Fiscal Year