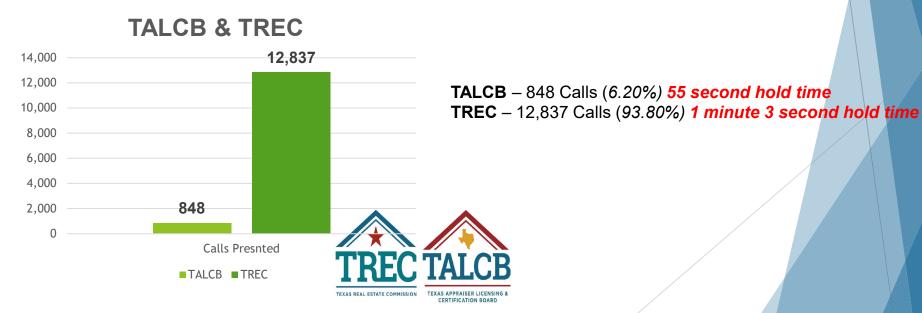

**Staff Reports for September 2024** 

# Customer Relations Division

September, 2024 Monthly Report







## Customer Relations Division 13 Month Comparison of Calls Presented vs. Hold Time





## Customer Relations Division 13 Month Comparison of Emails Processed





#### **Customer Relations Division**

Fiscal Year Comparison

Ave. Calls Presented/Month vs. Ave. Hold Time/Month





## **TALCB Education Report**

September 2024



#### **Education & Examination Services**

#### TALCB Provider and Course Applications

#### FY2025

|                              | Sep-24 | Oct-24 | Nov-24 | Dec-24 | Jan-25 | Feb-25 | Mar-25 | Apr-25 | May-25 | Jun-25 | Jul-25 | Aug-25 | YTD |
|------------------------------|--------|--------|--------|--------|--------|--------|--------|--------|--------|--------|--------|--------|-----|
|                              |        |        |        |        |