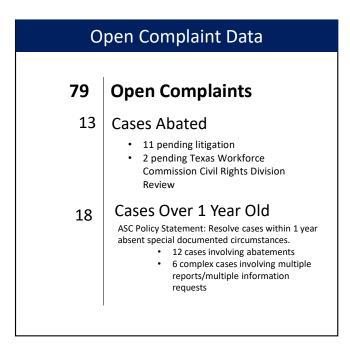

### **Open Complaint Snapshot**

Financial Services Division TALCB Budget Status Report September 2024 - Fiscal Year 2025

| Expenditure Category                                      | Beginning Balance<br>FY2025 | Expenditures      | Remaining<br>Balance | Budget %<br>Remaining               | 11/12 = 91.7%<br>Comments                                          |
|-----------------------------------------------------------|-----------------------------|-------------------|----------------------|-------------------------------------|--------------------------------------------------------------------|
| ,                                                         |                             |                   |                      |                                     |                                                                    |
| Actual Beginning Balance                                  | \$4,048,171                 |                   | \$4,048,171          |                                     | includes Trust cash balances as of 8/31/2024                       |
| Operating Reserves                                        | (\$1,261,475)               |                   | (\$1,261,475)        |                                     |                                                                    |
| Available balance within Texas Treasury Safekeeping Trust | \$2,786,696                 |                   | \$2,786,696          |                                     | remaining available budget to consider to balance<br>FY2024 budget |
| Salaries & Wages                                          | 1,562,370                   | \$125,458         | \$1,436,912          | 92.0%                               |                                                                    |
| Other Personnel Costs                                     | 511,782                     | 34,345            | \$477,437            | 93.3%                               |                                                                    |
| Professional Services                                     | 204,600                     | 4,675             | \$199,925            | 97.7%                               |                                                                    |
| Consumables                                               | 2,000                       | 0                 | \$2,000              | 100.0%                              | Consumable expense not utilized due to staff working from home.    |
| Utilities                                                 | 190                         |                   | \$190                | 100.0%                              |                                                                    |
| Travel                                                    | 42,000                      |                   | \$42,000             | 100.0%                              |                                                                    |
| Rent - Building - Other                                   | 20,072                      | 19,445            | \$627                | 3.1%                                | Payment for annual office lease accrued, due 10/1.                 |
| Rent - Equipment                                          | 854                         | 101               | \$753                | 88.1%                               |                                                                    |
| Other Operating Expense                                   | 121,803                     | 7,965             | \$113,838            | 93.5%                               | Registration fees paid 3,730                                       |
| Subtotal -Operations Expenditures                         | 2,465,671                   | 191,990           | 2,273,681            | 92.2%                               |                                                                    |
| Statewide Cost Allocation Plan (SWCAP)                    | 34,779                      | 0                 | 34,779               | 100.0%                              |                                                                    |
| Contribution to General Revenue                           | 22,500                      | 1,875             | 20,625               | 91.7%                               |                                                                    |
| Subtotal - Nonoperational Expenditures                    | 57,279                      | 1,875             | 55,404               | 96.7%                               |                                                                    |
| Total Expenditures and GR Contribution                    | 2,522,950                   | 193,865           | 2,329,085<br>Revenue | 92.3%                               |                                                                    |
| Revenue                                                   | FY2024 Projected<br>Revenue | Revenue Collected |                      | Revenue % Remaining to be Collected | Comments                                                           |
| License Fees                                              | \$1,783,120                 | \$134,235         | \$1,648,885          | 92.5%                               |                                                                    |
| AMCs                                                      | 358,715                     | 42,565            | \$316,150            | 88.1%                               |                                                                    |
| ACE Program Revenue                                       | 20,780                      | 835               | \$19,945             | 96.0%                               |                                                                    |
| Examination fees                                          | 7,070                       | 0                 | \$7,070              | 100.0%                              |                                                                    |
| Other Miscellaneous Revenue                               | 46,236                      | 8,082             | \$38,154             | 82.5%                               |                                                                    |
| TALCB ASC grant                                           | 0                           | 0                 | \$0                  | 0.0%                                |                                                                    |
| Total Revenue                                             | \$2,215,921                 | \$185,717         | \$2,030,204          | 91.6%                               |                                                                    |
| Operating Gains/ Losses                                   | (\$307,029)                 | (\$8,147)         | (\$315,176)          | 102.7%                              |                                                                    |
| Restricted Education Reserve Fund Carryforward            | \$1                         |                   |                      |                                     |                                                                    |
| Revenue Over/(Under) Expenditures & Transfers             | \$2,479,668                 | (\$8,147)         | \$2,487,814          |                                     |                                                                    |