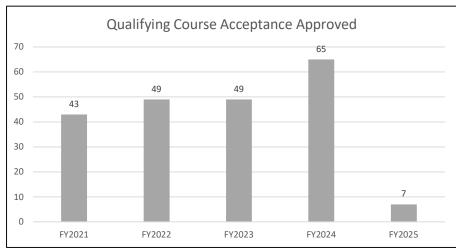

| 2      | 11     | 16     |
| ACE Courses                                     | 24     | 21     | 15     | 4      | 14     | 45     | 19     | 12     | 30     | 21     | 21     | 38     | 7      |
| All Course Applications                         | 30     | 27     | 18     | 4      | 28     | 51     | 23     | 13     | 38     | 24     | 23     | 49     | 23     |
|                                                 |        |        |        |        |        |        |        |        |        |        |        |        |        |
| All Applications Approved                       | 42     | 33     | 30     | 20     | 4      | 29     | 55     | 24     | 13     | 40     | 24     | 23     | 23     |



## Education & Examinations Division TALCB Total Applications Approved - Fiscal Year







#### **Education & Examinations Division**

## All TALCB Applications Approved Year-Over-Year Comparison



## Education & Examinations Division - September 2024 TALCB Examination Activity - Fiscal YTD and Monthly Comparison

| Licensed<br>Residential | ĺ      | First Time | Test Take | rs        |        | Repeat T | est Takers | 3         |       | s <b>Given</b><br>s repeats) | Unique Applicants<br>Examined |           |  |
|-------------------------|--------|------------|-----------|-----------|--------|----------|------------|-----------|-------|------------------------------|-------------------------------|-----------|--|
| Residential             | Passed | Failed     | Total     | Pass Rate | Passed | Failed   | Total      | Pass Rate | Count | Pass Rate                    | Coun