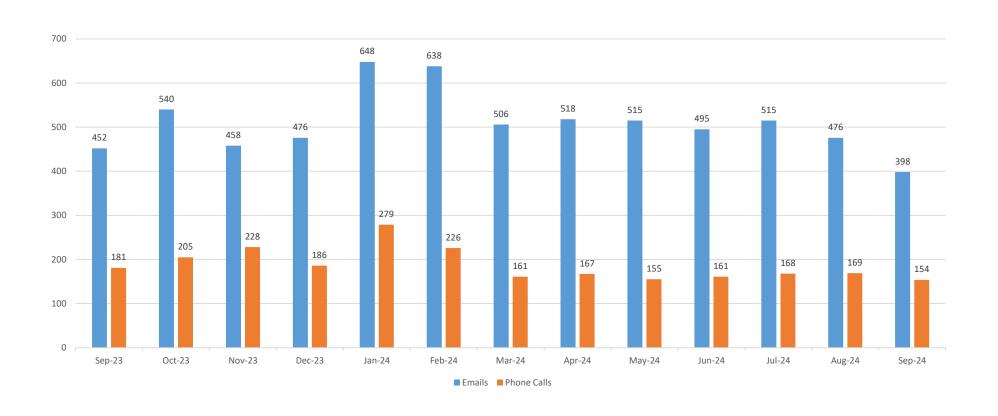

17    | 47%                          | 15                            | 53%       |  |
| FYTD 2024            | 2      | 8          | 10        | 20%       | 3      | 11       | 14         | 21%       | 24    | 21%                          | 18                            | 28%       |  |
| September 2024       | 1      | 4          | 5         | 20%       | 7      | 5        | 12         | 58%       | 17    | 47%                          | 15                            | 53%       |  |
| September 2023       | 2      | 8          | 10        | 20%       | 3      | 11       | 14         | 21%       | 24    | 21%                          | 18                            | 28%       |  |

#### **Education & Examinations Division**

## Phone and Email Volume 13-Month Comparison September 2024



## TALCB Licensing Report Current as of September 30, 2024

#### TEXAS APPRAISER LICENSING AND CERTIFICATION BOARD ACTIVE CERTIFICATIONS AND LICENSES

September 2024

| 2015                                                                                                            | Aug14 Aug 15 Aug16 Aug17 Aug18 Aug19 Aug20 Aug21 Aug22 Sept 22 Oct 22 Nov 22 Dec 22  | 2,386 2,408 2,426 2,398 2,384 2,366 2,371 2,324 2,357 2,362 2,367 2,361 | 2,405 2,415 2,425 2,407 2,394 2,412 2,426 2,510 2,636 2,659 | 453<br>434<br>416<br>423<br>435<br>430<br>421<br>470<br>592 | 5,244 5,257 5,267 5,228 5,213 5,208 5,218 5,304    | 36<br>13<br>10<br>-39<br>-15<br>-5<br>10 | 760 779 789 868 938 1,029 1,081 1,166      | 36<br>19<br>10<br>79<br>70<br>91<br>52 | 6,004<br>6,036<br>6,056<br>6,096<br>6,151<br>6,2