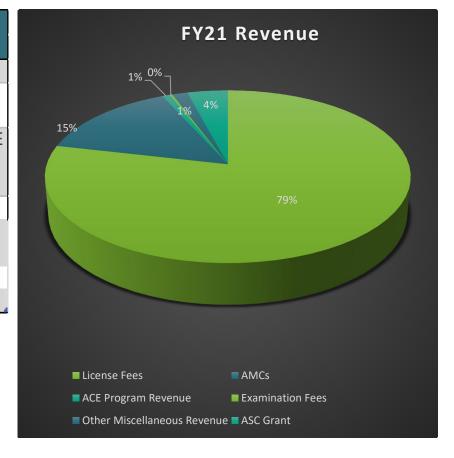

# FY 2021 Actual Revenue vs Budget

|                         |           | Actual    | Difference | %        | Comments                                    |
|-------------------------|-----------|-----------|------------|----------|---------------------------------------------|
|                         | Budget    | Revenue   | in figures | Variance | on Variance                                 |
| License Fees            | 1,427,722 | 1,540,308 | 112,586    | 7.9%     |                                             |
|                         |           |           |            |          | AMC renewals during the odd year            |
| AMCs                    | 168,219   | 288,005   | 119,786    | 71.2%    | increased.                                  |
|                         |           |           |            |          | Agency did not include a projection for ACE |
|                         |           |           |            |          | program revenue because we didn't have      |
| ACE Program Revenue     | 0         | 15,370    | 15,370     |          | enough data                                 |
| Examination Fees        | 2,584     | 4,710     | 2,126      | 82.3%    | Number of exams increased                   |
| Other Miscellaneous     |           |           |            |          | interest earned in accounts was more        |
| Revenue                 | 29,299    | 30,586    | 1,287      | 4.4%     | than projected                              |
| ASC Grant               | 0         | 80,784    | 80,784     |          | Reimbursement received from grant           |
| Total Revenue Collected | 1,627,824 | 1,959,763 | 331,939    | 20.4%    |                                             |