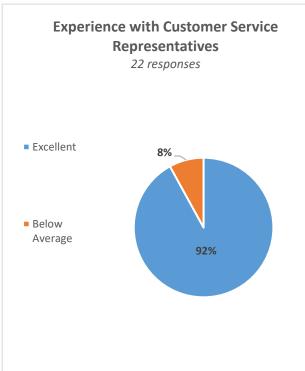

| 5.17%                            |                           |                                  |                           |                                  |  |  |  |  |  |  |  |
| % of Callbacks                        | 8.99%                                       | 8.40%                            |                           |                                  |                           |                                  |  |  |  |  |  |  |  |
| % of all calls                        | 7.09%                                       | 92.91%                           |                           |                                  |                           |                                  |  |  |  |  |  |  |  |

September, 2021
Customer Satisfaction Survey Results











#### **Education & Examination Services TALCB Provider and Course Applications** Fiscal Year 2022 Jan-22 Feb-22 Oct-21 Nov-21 Dec-21 Mar-22 Jul-22 **YTD** Sep-21 Apr-22 May-22 Jun-22 Aug-22 **Applications Received** Initial ACE Provider 0 Renewal ACE Provider Initial ACE Elective Course 17 17 13 Classroom Delivery 13 Online Delivery 4 4 15 15 Renewal ACE Elective Course Classroom Delivery 8 8 7 Online Delivery Qualifying Course Acceptance Classroom Delivery 0 0 Online Delivery 2 2 **Total Applications Received** 39 39 Oct-21 Nov-21 Dec-21 Jan-22 Feb-22 Mar-22 Apr-22 May-22 Jun-22 Jul-22 Aug-22 **YTD** Sep-21 **Applications Approved** Initial ACE Provider 0 0 3 Renewal ACE Provider 19 Initial ACE Elective Course 19 Classroom Delivery 12 12 Online Delivery 7 7 Renewal ACE Elective Course