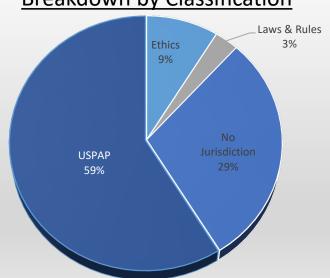

,709.00   | 11,970.00  | 116,509.00   | 70,807.00    | 9.0%    |
| SWCAP                    | 8,750.00   | 5,938.00   | -          | -          | -          | 5,939.00   | 35,000.00    | 23,754.00    | -31.3%  |
| DPS                      | 21.00      | í La       | 21.00      | -          | 21.00      | -          | 250.00       | -            | -100.0% |
| GR Contribution          | 1,875.00   | 1,875.00   | 1,875.00   | 1,875.00   | 1,875.00   | 3,135.00   | 22,500.00    | 23,760.00    | 5.6%    |
| Total Expenses           | 181,579.00 | 154,020.00 | 172,829.00 | 166,308.00 | 172,829.00 | 214,094.00 | 2,131,077.00 | 1,854,780.00 | -4.6%   |





# **FY 2021 Operating Activity**





### **Enforcement Division**

Current September 30, 2021







# **FY22 Incoming Complaints**



















### **Complaint Resolution**









# Residential Experience Audits





FY21

FY22

# **Commercial Experience Audits**







# **Open Cases Snapshot View**





#### There are 6 cases over 1 year old

- 4 cases are pending abatement
- 2 cases are pending a SOAH