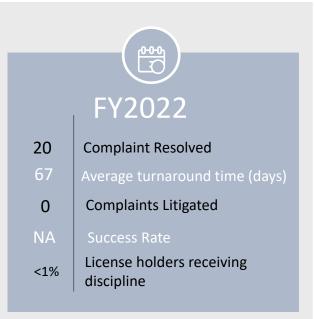

.00    | 9.0%    |
| SWCAP                    | 8,750.00   | 5,938.00   | -          | -          | -          | 5,939.00   | 35,000.00    | 23,754.00    | -31.3%  |
| DPS                      | 21.00      | í La       | 21.00      | -          | 21.00      | -          | 250.00       | -            | -100.0% |
| GR Contribution          | 1,875.00   | 1,875.00   | 1,875.00   | 1,875.00   | 1,875.00   | 3,135.00   | 22,500.00    | 23,760.00    | 5.6%    |
| Total Expenses           | 181,579.00 | 154,020.00 | 172,829.00 | 166,308.00 | 172,829.00 | 214,094.00 | 2,131,077.00 | 1,854,780.00 | -4.6%   |





# **FY 2021 Operating Activity**





### **Enforcement Division**

Current September 30, 2021







# **FY22 Incoming Complaints**



















### **Complaint Resolution**









# Residential Experience Audits





FY21

FY22

# **Commercial Experience Audits**







# **Open Cases Snapshot View**





#### There are 6 cases over 1 year old

- 4 cases are pending abatement
- 2 cases are pending a SOAH