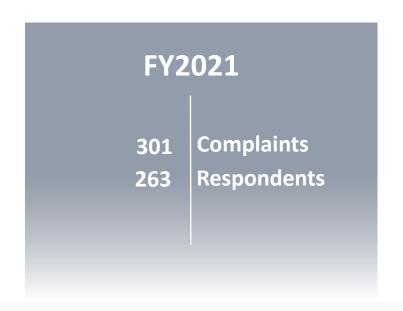

00   | 9,709.00   | 11,970.00  | 116,509.00   | 70,807.00    | 9.0%    |
| SWCAP                    | 8,750.00   | 5,938.00   | -          | -          | -          | 5,939.00   | 35,000.00    | 23,754.00    | -31.3%  |
| DPS                      | 21.00      | í La       | 21.00      | -          | 21.00      | -          | 250.00       | -            | -100.0% |
| GR Contribution          | 1,875.00   | 1,875.00   | 1,875.00   | 1,875.00   | 1,875.00   | 3,135.00   | 22,500.00    | 23,760.00    | 5.6%    |
| Total Expenses           | 181,579.00 | 154,020.00 | 172,829.00 | 166,308.00 | 172,829.00 | 214,094.00 | 2,131,077.00 | 1,854,780.00 | -4.6%   |





# **FY 2021 Operating Activity**





### **Enforcement Division**

Current September 30, 2021







# **FY22 Incoming Complaints**



















### **Complaint Resolution**









# Residential Experience Audits





FY21

FY22

# **Commercial Experience Audits**







# **Open Cases Snapshot View**





#### There are 6 cases over 1 year old

- 4 cases are pending abatement
- 2 cases are pending a SOAH