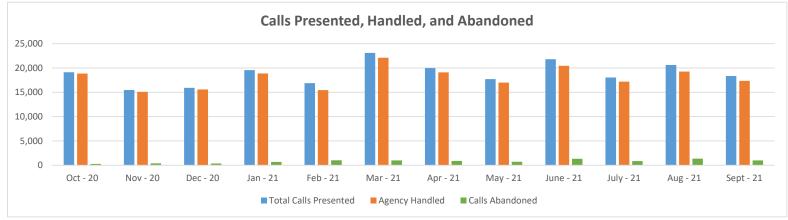

**Staff Reports for September 2021** 

|                                                                                                                             | Customer Relations Division |        |        |        |        |        |        |        |        |        |        |        |         |
|-----------------------------------------------------------------------------------------------------------------------------|-----------------------------|--------|--------|--------|--------|--------|--------|--------|--------|--------|--------|--------|---------|
|                                                                                                                             | Incoming Calls              |        |        |        |        |        |        |        |        |        |        |        |         |
| Oct - 20 Nov - 20 Dec - 20 Jan - 21 Feb - 21 Mar - 21 Apr - 21 May - 21 June - 21 July - 21 Aug - 21 Sept - 21 <b>Total</b> |                             |        |        |        |        |        |        |        |        |        |        |        | Totals  |
| Total Calls Presented                                                                                                       | 19,129                      | 15,486 | 15,934 | 19,581 | 16,903 | 23,108 | 19,996 | 17,733 | 21,801 | 18,051 | 20,618 | 18,345 | 226,685 |
| Agency Handled                                                                                                              | 18,840                      | 15,103 | 15,579 | 18,890 | 15,442 | 22,107 | 19,099 | 17,002 | 20,469 | 17,204 | 19,266 | 17,359 | 216,360 |
| Calls Handled Initially                                                                                                     | 18,801                      | 14,835 | 15,429 | 18,306 | 14,464 | 21,418 | 18,233 | 16,367 | 18,702 | 16,483 | 17,017 | 15,554 | 205,609 |
| Calls Handled by Courtesy<br>Callback                                                                                       |                             | 234    | 140    | 510    | 896    | 629    | 780    | 571    | 1,184  | 633    | 1,966  | 1,546  | 9,122   |
| % of Calls handled by<br>Courtesy Callback                                                                                  | 11 1 /%                     | 1.51%  | 0.88%  | 2.60%  | 5.30%  | 2.72%  | 3.90%  | 3.22%  | 5.43%  | 3.51%  | 9.54%  | 8.43%  | 3.93%   |
| Calls Re-Directed for<br>Assistance                                                                                         | 6                           | 34     | 10     | 74     | 82     | 60     | 86     | 64     | 583    | 88     | 283    | 259    | 1,629   |
| Calls Abandoned                                                                                                             | 288                         | 382    | 355    | 691    | 1,010  | 1,001  | 874    | 731    | 1,331  | 847    | 1,352  | 995    | 9,857   |
| % of Abandoned Calls                                                                                                        | 1.51%                       | 2.47%  | 2.23%  | 3.53%  | 5.98%  | 4.33%  | 4.37%  | 4.12%  | 6.11%  | 4.69%  | 6.56%  | 5.42%  | 4.28%   |
| Average Handle Time                                                                                                         | 5:20                        | 5:27   | 5:33   | 5:21   | 5:38   | 5:34   | 5:38   | 5:13   | 5:44   | 5:44   | 5:39   | 5:21   | 5:31    |
| Average Hold Time                                                                                                           | 0:25                        | 1:04   | 0:42   | 1:28   | 3:21   | 1:44   | 2:07   | 1:47   | 3:19   | 2:01   | 4:09   | 3:26   | 2:07    |