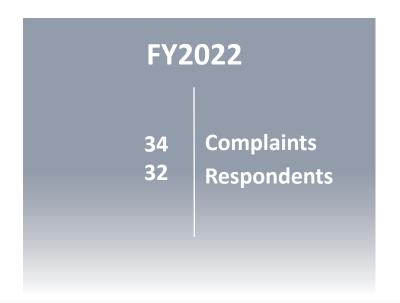

| 9,709.00   | 11,970.00  | 116,509.00   | 70,807.00    | 9.0%    |
| SWCAP                    | 8,750.00   | 5,938.00   | -          | -          | -          | 5,939.00   | 35,000.00    | 23,754.00    | -31.3%  |
| DPS                      | 21.00      | í La       | 21.00      | -          | 21.00      | -          | 250.00       | -            | -100.0% |
| GR Contribution          | 1,875.00   | 1,875.00   | 1,875.00   | 1,875.00   | 1,875.00   | 3,135.00   | 22,500.00    | 23,760.00    | 5.6%    |
| Total Expenses           | 181,579.00 | 154,020.00 | 172,829.00 | 166,308.00 | 172,829.00 | 214,094.00 | 2,131,077.00 | 1,854,780.00 | -4.6%   |





# **FY 2021 Operating Activity**





### **Enforcement Division**

Current September 30, 2021







# **FY22 Incoming Complaints**



















### **Complaint Resolution**









# Residential Experience Audits





FY21

FY22

# **Commercial Experience Audits**







# **Open Cases Snapshot View**





#### There are 6 cases over 1 year old

- 4 cases are pending abatement
- 2 cases are pending a SOAH