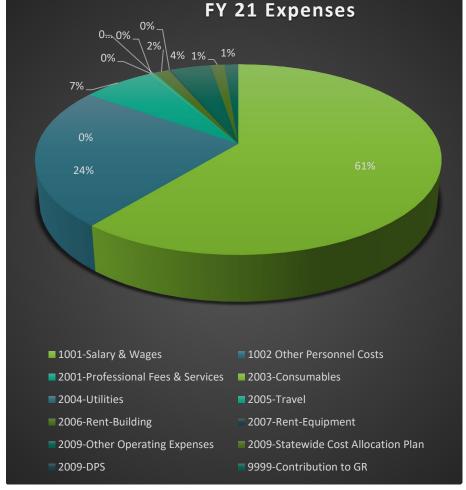

# FY 2021 Actual Cost vs Budget

|                                     | <b>V</b>  | ~         | •          | ~        | <b>V</b>                                 |
|-------------------------------------|-----------|-----------|------------|----------|------------------------------------------|
|                                     |           | Actual    | Difference | %        | Comments                                 |
|                                     | Budget    | Cost      | in figures | Variance | on Variance                              |
| 1001-Salary & Wages                 | 1,274,551 | 1,131,262 | 143,289    | 11.2%    | Cost savings from vacant positions       |
| 1002 Other Personnel Costs          | 451,753   | 442,420   | 9,333      | 2.1%     |                                          |
| 2001-Professional Fees & Services   | 127,336   | 126,418   | 918        | 0.7%     |                                          |
| 2003-Consumables                    | 2,000     | 1,426     | 574        | 28.7%    | Staff was primarily remote               |
| 2004-Utilities                      | 1,736     | 86        | 1,650      | 95.0%    | Staff was primarily remote               |
| 2005-Travel                         | 43,011    | 5,261     | 37,750     | 87.8%    | Travel did not commence until May 2021   |
|                                     |           |           |            |          | Final rent payment is adjusted based on  |
| 2006-Rent-Building                  | 22,133    | 26,696    | -4,563     | -20.6%   | SWCAP                                    |
| 2007-Rent-Equipment                 | 22,203    | 2,890     | 19,313     | 87.0%    | Staff was primarily remote               |
|                                     |           |           |            |          | Staff primarily remote, conferences were |
| 2009-Other Operating Expenses       | 163,853   | 70,807    | 93,046     | 56.8%    | virtual, maintenance cost less           |
|                                     |           |           |            |          | Varies from year to year based on data   |
| 2009-Statewide Cost Allocation Plan | 35,000    | 23,754    | 11,246     | 32.1%    | from Comptroller                         |
|                                     |           |           |            |          | Discrepancies with billing, requested    |
| 2009-DPS                            | 250       | 0         | 250        | 100.0%   | revised invoices                         |
| 9999-Contribution to GR             | 22,500    | 23,760    | -1,260     | -5.6%    |                                          |
|                                     |           |           |            |          | Overall expenditures were less than      |
| TOTAL EXPENDITURES                  | 2,166,326 | 1,854,780 | 311,546    | 14.4%    | budgeted.                                |