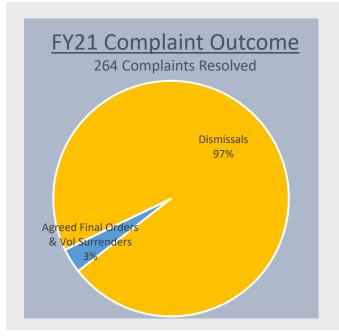

,807.00    | 9.0%    |
| SWCAP                    | 8,750.00   | 5,938.00   | -          | -          | -          | 5,939.00   | 35,000.00    | 23,754.00    | -31.3%  |
| DPS                      | 21.00      | í La       | 21.00      | -          | 21.00      | -          | 250.00       | -            | -100.0% |
| GR Contribution          | 1,875.00   | 1,875.00   | 1,875.00   | 1,875.00   | 1,875.00   | 3,135.00   | 22,500.00    | 23,760.00    | 5.6%    |
| Total Expenses           | 181,579.00 | 154,020.00 | 172,829.00 | 166,308.00 | 172,829.00 | 214,094.00 | 2,131,077.00 | 1,854,780.00 | -4.6%   |





# **FY 2021 Operating Activity**





### **Enforcement Division**

Current September 30, 2021







# **FY22 Incoming Complaints**



















### **Complaint Resolution**









# Residential Experience Audits





FY21

FY22

# **Commercial Experience Audits**







# **Open Cases Snapshot View**





#### There are 6 cases over 1 year old

- 4 cases are pending abatement
- 2 cases are pending a SOAH