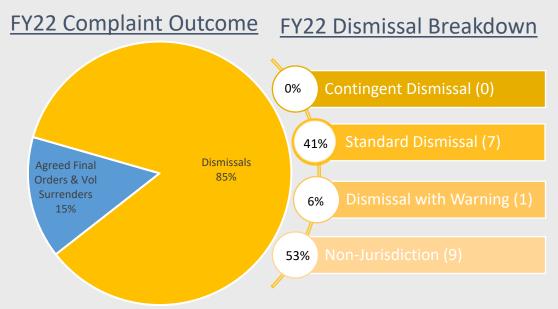

07.00    | 9.0%    |
| SWCAP                    | 8,750.00   | 5,938.00   | -          | -          | -          | 5,939.00   | 35,000.00    | 23,754.00    | -31.3%  |
| DPS                      | 21.00      | í La       | 21.00      | -          | 21.00      | -          | 250.00       | -            | -100.0% |
| GR Contribution          | 1,875.00   | 1,875.00   | 1,875.00   | 1,875.00   | 1,875.00   | 3,135.00   | 22,500.00    | 23,760.00    | 5.6%    |
| Total Expenses           | 181,579.00 | 154,020.00 | 172,829.00 | 166,308.00 | 172,829.00 | 214,094.00 | 2,131,077.00 | 1,854,780.00 | -4.6%   |





# **FY 2021 Operating Activity**





### **Enforcement Division**

Current September 30, 2021







# **FY22 Incoming Complaints**



















### **Complaint Resolution**









# Residential Experience Audits





FY21

FY22

# **Commercial Experience Audits**







# **Open Cases Snapshot View**





#### There are 6 cases over 1 year old

- 4 cases are pending abatement
- 2 cases are pending a SOAH