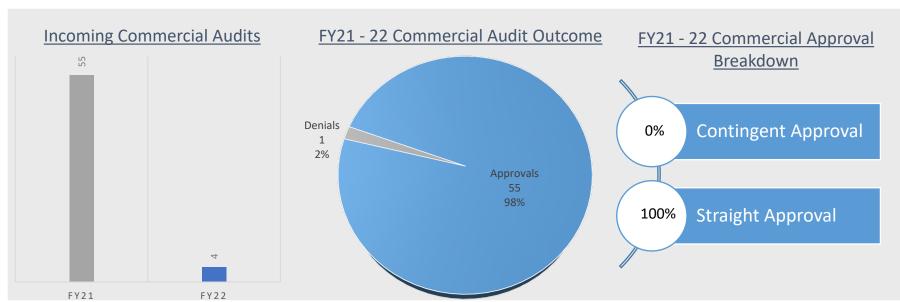

| -          | 5,939.00   | 35,000.00    | 23,754.00    | -31.3%  |
| DPS                      | 21.00      | í La       | 21.00      | -          | 21.00      | -          | 250.00       | -            | -100.0% |
| GR Contribution          | 1,875.00   | 1,875.00   | 1,875.00   | 1,875.00   | 1,875.00   | 3,135.00   | 22,500.00    | 23,760.00    | 5.6%    |
| Total Expenses           | 181,579.00 | 154,020.00 | 172,829.00 | 166,308.00 | 172,829.00 | 214,094.00 | 2,131,077.00 | 1,854,780.00 | -4.6%   |





# **FY 2021 Operating Activity**





### **Enforcement Division**

Current September 30, 2021







# **FY22 Incoming Complaints**



















### **Complaint Resolution**









# Residential Experience Audits





FY21

FY22

# **Commercial Experience Audits**







# **Open Cases Snapshot View**





#### There are 6 cases over 1 year old

- 4 cases are pending abatement
- 2 cases are pending a SOAH