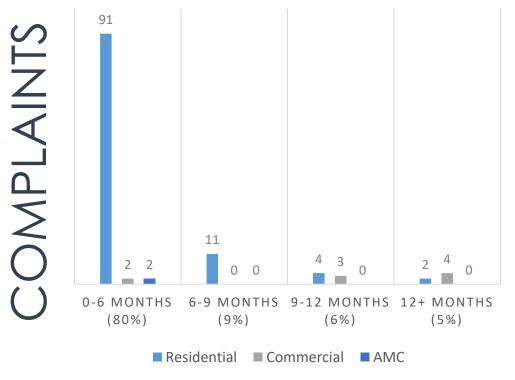

5,000.00    | 23,754.00    | -31.3%  |
| DPS                      | 21.00      | í La       | 21.00      | -          | 21.00      | -          | 250.00       | -            | -100.0% |
| GR Contribution          | 1,875.00   | 1,875.00   | 1,875.00   | 1,875.00   | 1,875.00   | 3,135.00   | 22,500.00    | 23,760.00    | 5.6%    |
| Total Expenses           | 181,579.00 | 154,020.00 | 172,829.00 | 166,308.00 | 172,829.00 | 214,094.00 | 2,131,077.00 | 1,854,780.00 | -4.6%   |





# **FY 2021 Operating Activity**





### **Enforcement Division**

Current September 30, 2021







# **FY22 Incoming Complaints**



















### **Complaint Resolution**









# Residential Experience Audits





FY21

FY22

# **Commercial Experience Audits**







# **Open Cases Snapshot View**





#### There are 6 cases over 1 year old

- 4 cases are pending abatement
- 2 cases are pending a SOAH