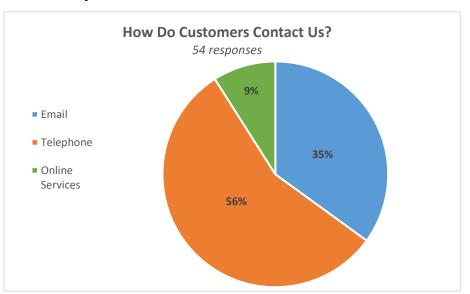

| 5.17%                            |                           |                                  |                           |                                  |  |  |  |  |  |  |  |
| % of Callbacks                        | 8.99%                                       | 8.40%                            |                           |                                  |                           |                                  |  |  |  |  |  |  |  |
| % of all calls                        | 7.09%                                       | 92.91%                           |                           |                                  |                           |                                  |  |  |  |  |  |  |  |

September, 2021
Customer Satisfaction Survey Results











#### **Education & Examination Services TALCB Provider and Course Applications** Fiscal Year 2022 Jan-22 Feb-22 Oct-21 Nov-21 Dec-21 Mar-22 Jul-22 **YTD** Sep-21 Apr-22 May-22 Jun-22 Aug-22 **Applications Received** Initial ACE Provider 0 Renewal ACE Provider Initial ACE Elective Course 17 17 13 Classroom Delivery 13 Online Delivery 4 4 15 15 Renewal ACE Elective Course Classroom Delivery 8 8 7 Online Delivery Qualifying Course Acceptance Classroom Delivery 0 0 Online Delivery 2 2 **Total Applications Received** 39 39 Oct-21 Nov-21 Dec-21 Jan-22 Feb-22 Mar-22 Apr-22 May-22 Jun-22 Jul-22 Aug-22 **YTD** Sep-21 **Applications Approved** Initial ACE Provider 0 0 3 Renewal ACE Provider 19 Initial ACE Elective Course 19 Classroom Delivery 12 12 Online Delivery 7 7 Renewal ACE Elective Co