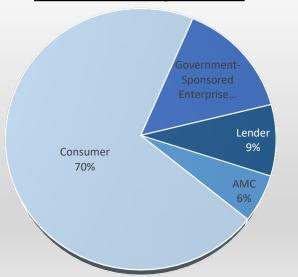

| 11,970.00  | 116,509.00   | 70,807.00    | 9.0%    |
| SWCAP                    | 8,750.00   | 5,938.00   | -          | -          | -          | 5,939.00   | 35,000.00    | 23,754.00    | -31.3%  |
| DPS                      | 21.00      | í La       | 21.00      | -          | 21.00      | -          | 250.00       | -            | -100.0% |
| GR Contribution          | 1,875.00   | 1,875.00   | 1,875.00   | 1,875.00   | 1,875.00   | 3,135.00   | 22,500.00    | 23,760.00    | 5.6%    |
| Total Expenses           | 181,579.00 | 154,020.00 | 172,829.00 | 166,308.00 | 172,829.00 | 214,094.00 | 2,131,077.00 | 1,854,780.00 | -4.6%   |





# **FY 2021 Operating Activity**





### **Enforcement Division**

Current September 30, 2021







# **FY22 Incoming Complaints**



















### **Complaint Resolution**









# Residential Experience Audits





FY21

FY22

# **Commercial Experience Audits**







# **Open Cases Snapshot View**





#### There are 6 cases over 1 year old

- 4 cases are pending abatement
- 2 cases are pending a SOAH