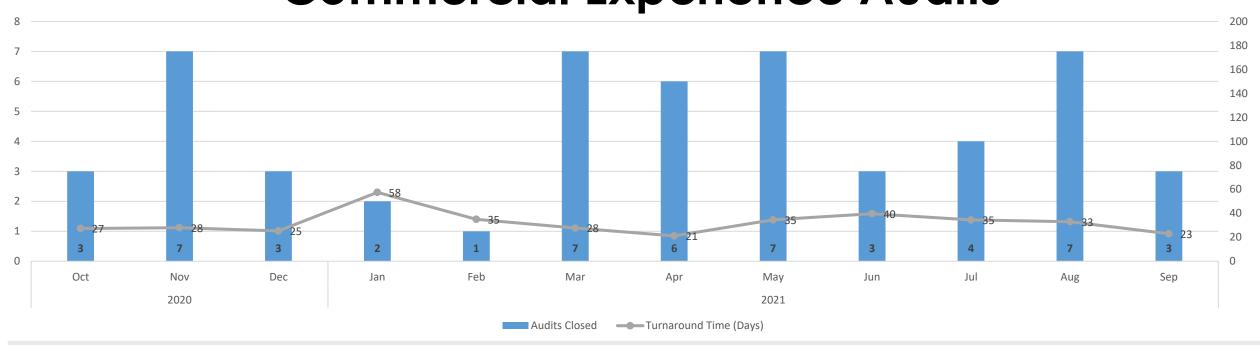

-          | -          | 5,939.00   | 35,000.00    | 23,754.00    | -31.3%  |
| DPS                      | 21.00      | í La       | 21.00      | -          | 21.00      | -          | 250.00       | -            | -100.0% |
| GR Contribution          | 1,875.00   | 1,875.00   | 1,875.00   | 1,875.00   | 1,875.00   | 3,135.00   | 22,500.00    | 23,760.00    | 5.6%    |
| Total Expenses           | 181,579.00 | 154,020.00 | 172,829.00 | 166,308.00 | 172,829.00 | 214,094.00 | 2,131,077.00 | 1,854,780.00 | -4.6%   |





# **FY 2021 Operating Activity**





### **Enforcement Division**

Current September 30, 2021







# **FY22 Incoming Complaints**



















### **Complaint Resolution**









# Residential Experience Audits





FY21

FY22

# **Commercial Experience Audits**







# **Open Cases Snapshot View**





#### There are 6 cases over 1 year old

- 4 cases are pending abatement
- 2 cases are pending a SOAH