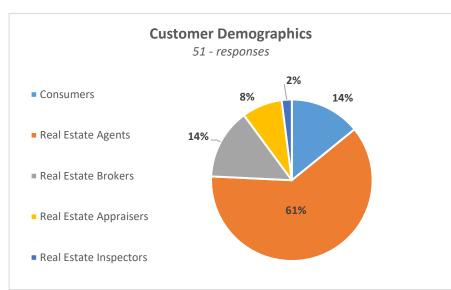

| 5.17%                            |                           |                                  |                           |                                  |  |  |  |  |  |  |  |
| % of Callbacks                        | 8.99%                                       | 8.40%                            |                           |                                  |                           |                                  |  |  |  |  |  |  |  |
| % of all calls                        | 7.09%                                       | 92.91%                           |                           |                                  |                           |                                  |  |  |  |  |  |  |  |

September, 2021
Customer Satisfaction Survey Results











#### **Education & Examination Services TALCB Provider and Course Applications** Fiscal Year 2022 Jan-22 Feb-22 Oct-21 Nov-21 Dec-21 Mar-22 Jul-22 **YTD** Sep-21 Apr-22 May-22 Jun-22 Aug-22 **Applications Received** Initial ACE Provider 0 Renewal ACE Provider Initial ACE Elective Course 17 17 13 Classroom Delivery 13 Online Delivery 4 4 15 15 Renewal ACE Elective Course Classroom Delivery 8 8 7 Online Delivery Qualifying Course Acceptance Classroom Delivery 0 0 Online Delivery 2 2 **Total Applications Received** 39 39 Oct-21 Nov-21 Dec-21 Jan-22 Feb-22 Mar-22 Apr-22 May-22 Jun-22 Jul-22 Aug-22 **YTD** Sep-21 **Applications Approved** Initial ACE Provider 0 0 3 Renewal ACE Provider 19 Initial ACE Elective Course 19 Classroom Delivery 12 12 Online Delivery 7 7 Renewal ACE Elective