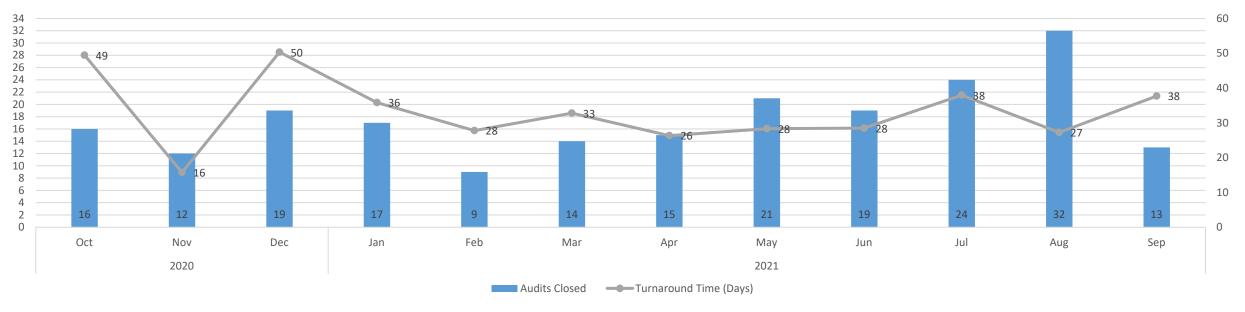

| 8,750.00   | 5,938.00   | -          | -          | -          | 5,939.00   | 35,000.00    | 23,754.00    | -31.3%  |
| DPS                      | 21.00      | í La       | 21.00      | -          | 21.00      | -          | 250.00       | -            | -100.0% |
| GR Contribution          | 1,875.00   | 1,875.00   | 1,875.00   | 1,875.00   | 1,875.00   | 3,135.00   | 22,500.00    | 23,760.00    | 5.6%    |
| Total Expenses           | 181,579.00 | 154,020.00 | 172,829.00 | 166,308.00 | 172,829.00 | 214,094.00 | 2,131,077.00 | 1,854,780.00 | -4.6%   |





# **FY 2021 Operating Activity**





### **Enforcement Division**

Current September 30, 2021







# **FY22 Incoming Complaints**



















### **Complaint Resolution**









# Residential Experience Audits





FY21

FY22

# **Commercial Experience Audits**







# **Open Cases Snapshot View**





#### There are 6 cases over 1 year old

- 4 cases are pending abatement
- 2 cases are pending a SOAH