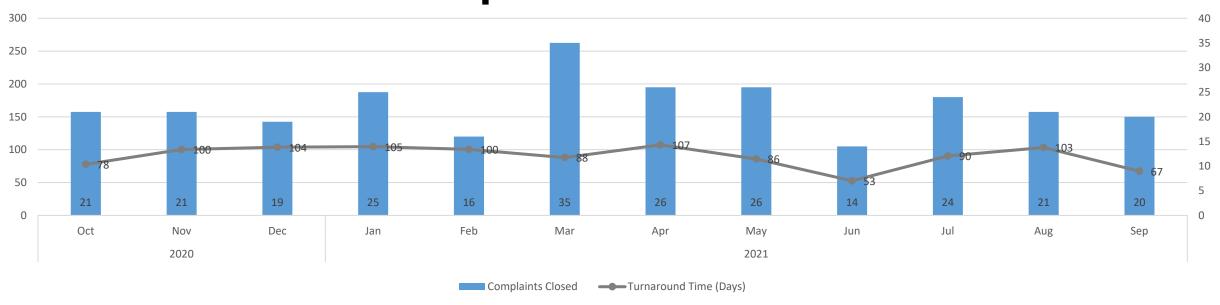

70,807.00    | 9.0%    |
| SWCAP                    | 8,750.00   | 5,938.00   | -          | -          | -          | 5,939.00   | 35,000.00    | 23,754.00    | -31.3%  |
| DPS                      | 21.00      | í La       | 21.00      | -          | 21.00      | -          | 250.00       | -            | -100.0% |
| GR Contribution          | 1,875.00   | 1,875.00   | 1,875.00   | 1,875.00   | 1,875.00   | 3,135.00   | 22,500.00    | 23,760.00    | 5.6%    |
| Total Expenses           | 181,579.00 | 154,020.00 | 172,829.00 | 166,308.00 | 172,829.00 | 214,094.00 | 2,131,077.00 | 1,854,780.00 | -4.6%   |





# **FY 2021 Operating Activity**





### **Enforcement Division**

Current September 30, 2021







# **FY22 Incoming Complaints**



















### **Complaint Resolution**









# Residential Experience Audits





FY21

FY22

# **Commercial Experience Audits**







# **Open Cases Snapshot View**





#### There are 6 cases over 1 year old

- 4 cases are pending abatement
- 2 cases are pending a SOAH