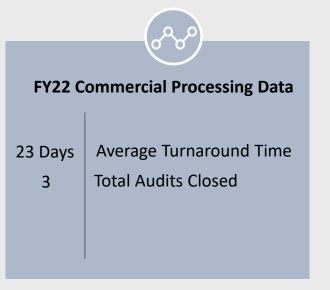

| -          | 5,939.00   | 35,000.00    | 23,754.00    | -31.3%  |
| DPS                      | 21.00      | í La       | 21.00      | -          | 21.00      | -          | 250.00       | -            | -100.0% |
| GR Contribution          | 1,875.00   | 1,875.00   | 1,875.00   | 1,875.00   | 1,875.00   | 3,135.00   | 22,500.00    | 23,760.00    | 5.6%    |
| Total Expenses           | 181,579.00 | 154,020.00 | 172,829.00 | 166,308.00 | 172,829.00 | 214,094.00 | 2,131,077.00 | 1,854,780.00 | -4.6%   |





# **FY 2021 Operating Activity**





### **Enforcement Division**

Current September 30, 2021







# **FY22 Incoming Complaints**



















### **Complaint Resolution**









# Residential Experience Audits





FY21

FY22

# **Commercial Experience Audits**







# **Open Cases Snapshot View**





#### There are 6 cases over 1 year old

- 4 cases are pending abatement
- 2 cases are pending a SOAH