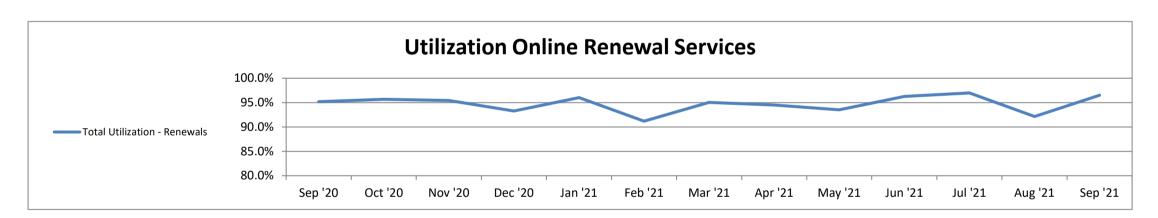

| Renewals                        | Sep '20 | Oct '20 | Nov '20 | Dec '20 | Jan '21 | Feb '21 | Mar '21 | Apr '21 | May '21 | Jun '21 | Jul '21 | Aug '21 | Sep '21 |
|---------------------------------|---------|---------|---------|---------|---------|---------|---------|---------|---------|---------|---------|---------|---------|
| AMC                             | 100.0%  | 100.0%  | 50.0%   | 50.0%   | 0.0%    | 100.0%  | 80.0%   | 100.0%  | 92.6%   | 94.4%   | 90.0%   | 100.0%  | 100.0%  |
| Certified General Appraiser     | 93.5%   | 96.1%   | 96.6%   | 91.0%   | 93.7%   | 87.0%   | 91.8%   | 90.0%   | 100.0%  | 93.5%   | 95.2%   | 92.7%   | 95.7%   |
| Certified Residential Appraiser | 98.2%   | 94.4%   | 93.4%   | 95.8%   | 98.5%   | 87.0%   | 96.8%   | 98.2%   | 91.3%   | 97.4%   | 98.5%   | 95.8%   | 96.3%   |
| State Licensed Appraiser        | 83.3%   | 90.0%   | 100.0%  | 92.9%   | 94.1%   | 92.3%   | 100.0%  | 100.0%  | 100.0%  | 100.0%  | 100.0%  | 81.3%   | 94.7%   |
| Appraiser Trainee               | 95.2%   | 100.0%  | 100.0%  | 94.1%   | 100.0%  | 89.7%   | 100.0%  | 80.0%   | 85.7%   | 100.0%  | 100.0%  | 93.2%   | 100.0%  |
| Total Utilization - Renewals    | 95.2%   | 95.7%   | 95.4%   | 93.3%   | 96.0%   | 91.2%   | 95.0%   | 94.5%   | 93.5%   | 96.3%   | 97.0%   | 92.2%   | 96.5%   |