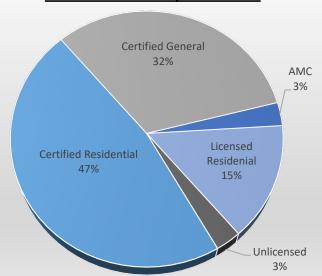

.00   | 11,970.00  | 116,509.00   | 70,807.00    | 9.0%    |
| SWCAP                    | 8,750.00   | 5,938.00   | -          | -          | -          | 5,939.00   | 35,000.00    | 23,754.00    | -31.3%  |
| DPS                      | 21.00      | í La       | 21.00      | -          | 21.00      | -          | 250.00       | -            | -100.0% |
| GR Contribution          | 1,875.00   | 1,875.00   | 1,875.00   | 1,875.00   | 1,875.00   | 3,135.00   | 22,500.00    | 23,760.00    | 5.6%    |
| Total Expenses           | 181,579.00 | 154,020.00 | 172,829.00 | 166,308.00 | 172,829.00 | 214,094.00 | 2,131,077.00 | 1,854,780.00 | -4.6%   |





# **FY 2021 Operating Activity**





### **Enforcement Division**

Current September 30, 2021







# **FY22 Incoming Complaints**



















### **Complaint Resolution**









# Residential Experience Audits





FY21

FY22

# **Commercial Experience Audits**







# **Open Cases Snapshot View**





#### There are 6 cases over 1 year old

- 4 cases are pending abatement
- 2 cases are pending a SOAH