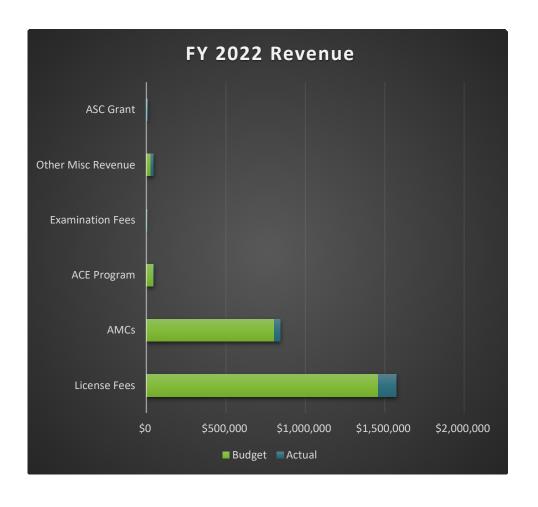

# FY 2022 Quarterly Budget Analysis

| <b>Budget Item</b> | Q1        |           | Year-to-Date |           |     |  |  |
|--------------------|-----------|-----------|--------------|-----------|-----|--|--|
| Revenue            | Budget    | Actual    | Budget       | Actual    | %   |  |  |
| License Fees       | \$365,037 | \$112,448 | \$1,460,149  | \$112,448 | 8%  |  |  |
| AMCs               | \$201,272 | 37,885    | 805,087      | 37,885    | 5%  |  |  |
| ACE Program        | \$10,615  | \$2,725   | \$42,460     | \$2,725   | 6%  |  |  |
| Examination Fees   | \$667     | \$440     | \$2,668      | \$440     | 16% |  |  |
| Other Misc Revenue | \$6,364   | \$17,850  | \$25,456     | \$17,850  | 70% |  |  |
| ASC Grant          | \$0       | \$8,640   | \$0          | \$8,640   |     |  |  |
| Total Revenue      | \$583,955 | \$179,988 | \$2,335,820  | \$179,988 | 8%  |  |  |