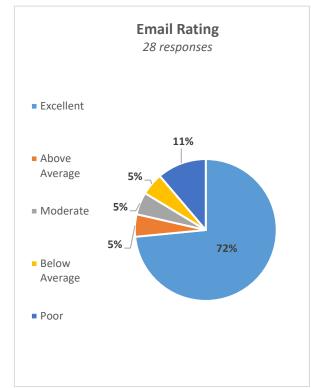

| 5.17%                            |                           |                                  |                           |                                  |  |  |  |  |  |  |  |
| % of Callbacks                        | 8.99%                                       | 8.40%                            |                           |                                  |                           |                                  |  |  |  |  |  |  |  |
| % of all calls                        | 7.09%                                       | 92.91%                           |                           |                                  |                           |                                  |  |  |  |  |  |  |  |

September, 2021
Customer Satisfaction Survey Results











#### **Education & Examination Services TALCB Provider and Course Applications** Fiscal Year 2022 Jan-22 Feb-22 Oct-21 Nov-21 Dec-21 Mar-22 Jul-22 **YTD** Sep-21 Apr-22 May-22 Jun-22 Aug-22 **Applications Received** Initial ACE Provider 0 Renewal ACE Provider Initial ACE Elective Course 17 17 13 Classroom Delivery 13 Online Delivery 4 4 15 15 Renewal ACE Elective Course Classroom Delivery 8 8 7 Online Delivery Qualifying Course Acceptance Classroom Delivery 0 0 Online Delivery 2 2 **Total Applications Received** 39 39 Oct-21 Nov-21 Dec-21 Jan-22 Feb-22 Mar-22 Apr-22 May-22 Jun-22 Jul-22 Aug-22 **YTD** Sep-21 **Applications Approved** Initial ACE Provider 0 0 3 Renewal ACE Provider 19 Initial ACE Elective Course 19 Classroom Delivery 12 12 Online Delivery 7 7 Renewal ACE Elective Cour