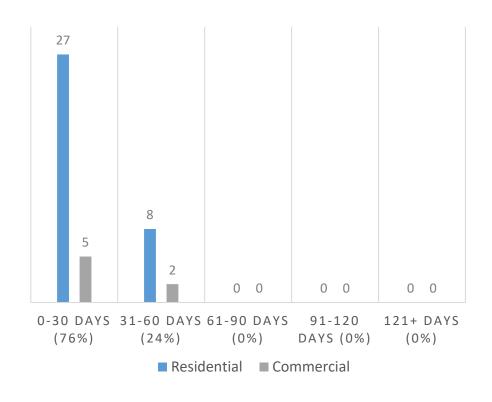

| 21.00      | -          | 250.00       | -            | -100.0% |
| GR Contribution          | 1,875.00   | 1,875.00   | 1,875.00   | 1,875.00   | 1,875.00   | 3,135.00   | 22,500.00    | 23,760.00    | 5.6%    |
| Total Expenses           | 181,579.00 | 154,020.00 | 172,829.00 | 166,308.00 | 172,829.00 | 214,094.00 | 2,131,077.00 | 1,854,780.00 | -4.6%   |





# **FY 2021 Operating Activity**





### **Enforcement Division**

Current September 30, 2021







# **FY22 Incoming Complaints**



















### **Complaint Resolution**









# Residential Experience Audits





FY21

FY22

# **Commercial Experience Audits**







# **Open Cases Snapshot View**





#### There are 6 cases over 1 year old

- 4 cases are pending abatement
- 2 cases are pending a SOAH