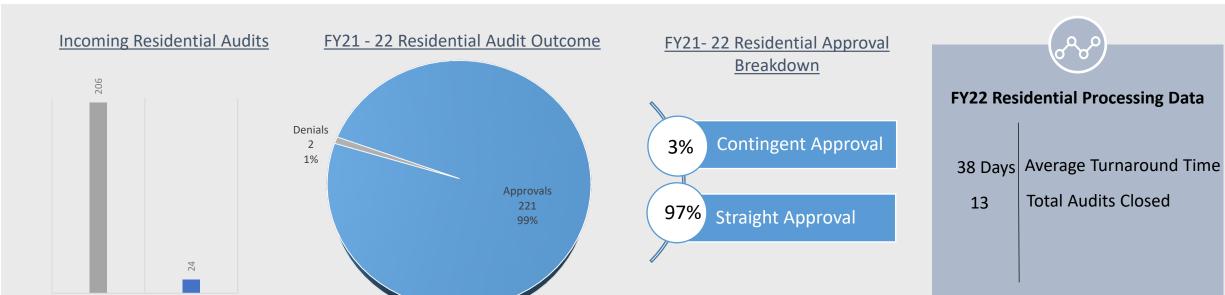

| 8,750.00   | 5,938.00   | -          | -          | -          | 5,939.00   | 35,000.00    | 23,754.00    | -31.3%  |
| DPS                      | 21.00      | í La       | 21.00      | -          | 21.00      | -          | 250.00       | -            | -100.0% |
| GR Contribution          | 1,875.00   | 1,875.00   | 1,875.00   | 1,875.00   | 1,875.00   | 3,135.00   | 22,500.00    | 23,760.00    | 5.6%    |
| Total Expenses           | 181,579.00 | 154,020.00 | 172,829.00 | 166,308.00 | 172,829.00 | 214,094.00 | 2,131,077.00 | 1,854,780.00 | -4.6%   |





# **FY 2021 Operating Activity**





### **Enforcement Division**

Current September 30, 2021







# **FY22 Incoming Complaints**



















### **Complaint Resolution**









# Residential Experience Audits





FY21

FY22

# **Commercial Experience Audits**







# **Open Cases Snapshot View**





#### There are 6 cases over 1 year old

- 4 cases are pending abatement
- 2 cases are pending a SOAH