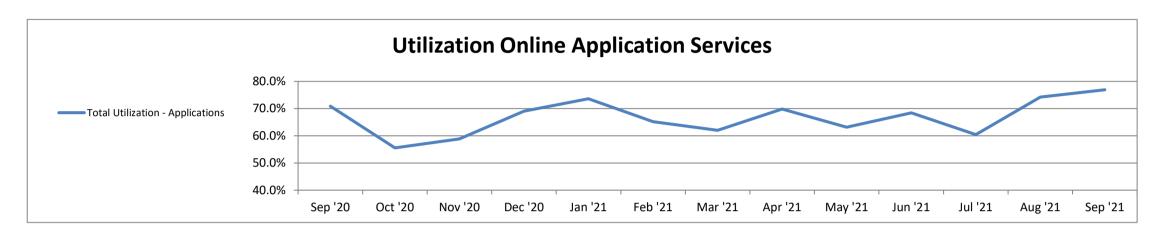

### **September 2021**

| Applications                     | Sep '20 | Oct '20 | Nov '20 | Dec '20 | Jan '21 | Feb '21 | Mar '21 | Apr '21 | May '21 | Jun '21 | Jul '21 | Aug '21 | Sep '21 |
|----------------------------------|---------|---------|---------|---------|---------|---------|---------|---------|---------|---------|---------|---------|---------|
| AMC                              | 100.0%  | N/A     | 66.7%   | 75.0%   | 100.0%  | 0.0%    | 0.0%    | N/A     | N/A     | 0.0%    | 0.0%    | 0.0%    | 0.0%    |
| Certified General Appraiser      | 25.0%   | 8.3%    | 12.5%   | 37.5%   | 46.2%   | 33.3%   | 30.0%   | 14.3%   | 14.3%   | 53.3%   | 16.7%   | 75.0%   | 44.4%   |
| Certified Residential Appraiser  | 42.9%   | 28.6%   | 50.0%   | 37.5%   | 71.4%   | 55.6%   | 33.3%   | 88.9%   | 63.6%   | 50.0%   | 69.2%   | 40.0%   | 50.0%   |
| State Licensed Appraiser         | 75.0%   | 50.0%   | 54.5%   | 100.0%  | 0.0%    | 100.0%  | 100.0%  | 50.0%   | 66.7%   | 100.0%  | 100.0%  | 100.0%  | 62.5%   |
| Appraiser Trainee                | 85.3%   | 82.8%   | 78.3%   | 88.2%   | 90.0%   | 78.3%   | 77.4%   | 78.8%   | 82.4%   | 79.2%   | 80.0%   | 88.2%   | 91.7%   |
| Total Utilization - Applications | 70.9%   | 55.6%   | 58.8%   | 69.0%   | 73.6%   | 65.2%   | 62.0%   | 69.8%   | 63.2%   | 68.4%   | 60.4%   | 74.2%   | 76.9%   |