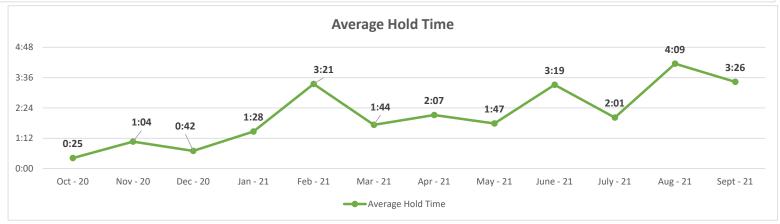

**Staff Reports for September 2021** 

|                                                                                                                             | Customer Relations Division |        |        |        |        |        |        |        |        |        |        |        |         |
|-----------------------------------------------------------------------------------------------------------------------------|-----------------------------|--------|--------|--------|--------|--------|--------|--------|--------|--------|--------|--------|---------|
|                                                                                                                             | Incoming Calls              |        |        |        |        |        |        |        |        |        |        |        |         |
| Oct - 20 Nov - 20 Dec - 20 Jan - 21 Feb - 21 Mar - 21 Apr - 21 May - 21 June - 21 July - 21 Aug - 21 Sept - 21 <b>Total</b> |                             |        |        |        |        |        |        |        |        |        |        |        | Totals  |
| Total Calls Presented                                                                                                       | 19,129                      | 15,486 | 15,934 | 19,581 | 16,903 | 23,108 | 19,996 | 17,733 | 21,801 | 18,051 | 20,618 | 18,345 | 226,685 |
| Agency Handled                                                                                                              | 18,840                      | 15,103 | 15,579 | 18,890 | 15,442 | 22,107 | 19,099 | 17,002 | 20,469 | 17,204 | 19,266 | 17,359 | 216,360 |
| Calls Handled Initially                                                                                                     | 18,801                      | 14,835 | 15,429 | 18,306 | 14,464 | 21,418 | 18,233 | 16,367 | 18,702 | 16,483 | 17,017 | 15,554 | 205,609 |
| Calls Handled by Courtesy<br>Callback                                                                                       |                             | 234    | 140    | 510    | 896    | 629    | 780    | 571    | 1,184  | 633    | 1,966  | 1,546  | 9,122   |
| % of Calls handled by<br>Courtesy Callback                                                                                  | 11 1 /%                     | 1.51%  | 0.88%  | 2.60%  | 5.30%  | 2.72%  | 3.90%  | 3.22%  | 5.43%  | 3.51%  | 9.54%  | 8.43%  | 3.93%   |
| Calls Re-Directed for<br>Assistance                                                                                         | 6                           | 34     | 10     | 74     | 82     | 60     | 86     | 64     | 583    | 88     | 283    | 259    | 1,629   |
| Calls Abandoned                                                                                                             | 288                         | 382    | 355    | 691    | 1,010  | 1,001  | 874    | 731    | 1,331  | 847    | 1,352  | 995    | 9,857   |
| % of Abandoned Calls                                                                                                        | 1.51%                       | 2.47%  | 2.23%  | 3.53%  | 5.98%  | 4.33%  | 4.37%  | 4.12%  | 6.11%  | 4.69%  | 6.56%  | 5.42%  | 4.28%   |
| Average Handle Time                                                                                                         | 5:20                        | 5:27   | 5:33   | 5:21   | 5:38   | 5:34   | 5:38   | 5:13   | 5:44   | 5:44   | 5:39   | 5:21   | 5:31    |
| Average Hold Time                                                                                                           | 0:25                        | 1:04   | 0:42   | 1:28   | 3:21   | 1:44   | 2:07   | 1:47   | 3:19   | 2:01   | 4:09   | 3:26   | 2:07    |