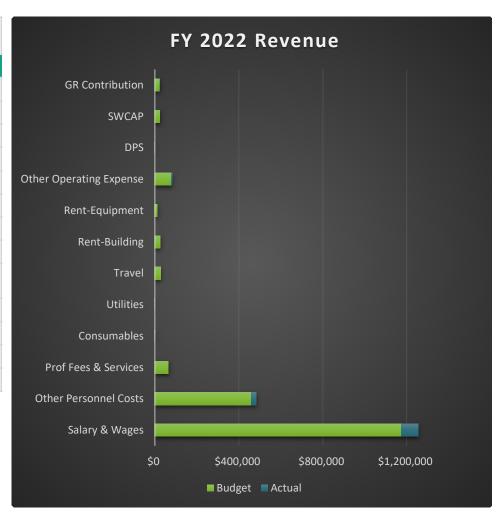

# FY 2022 Quarterly Budget Analysis

| <b>Budget Item</b> | Q1        |           | Year-to-Date |           |     |  |  |
|--------------------|-----------|-----------|--------------|-----------|-----|--|--|
| Revenue            | Budget    | Actual    | Budget       | Actual    | %   |  |  |
| License Fees       | \$365,037 | \$112,448 | \$1,460,149  | \$112,448 | 8%  |  |  |
| AMCs               | \$201,272 | 37,885    | 805,087      | 37,885    | 5%  |  |  |
| ACE Program        | \$10,615  | \$2,725   | \$42,460     | \$2,725   | 6%  |  |  |
| Examination Fees   | \$667     | \$440     | \$2,668      | \$440     | 16% |  |  |
| Other Misc Revenue | \$6,364   | \$17,850  | \$25,456     | \$17,850  | 70% |  |  |
| ASC Grant          | \$0       | \$8,640   | \$0          | \$8,640   |     |  |  |
| Total Revenue      | \$583,955 | \$179,988 | \$2,335,820  | \$179,988 | 8%  |  |  |

\*Data is as of 30 September 2021

<sup>\*8%</sup> of projected revenue has been collected, we are currently on target.

# FY 2022 Quarterly Budget Analysis

| Budget Item             | Q1          |           | Year-to-Date |           |          |  |  |
|-------------------------|-------------|-----------|--------------|-----------|----------|--|--|
| Expense                 | se Budget A |           | Budget       | Actual    | Variance |  |  |
| Salary & Wages          | \$293,396   | \$81,227  | \$1,173,582  | \$81,227  | 7%       |  |  |
| Other Personnel Costs   | \$114,598   | 24,964    | 458,390      | 24,964    | 5%       |  |  |
| Prof Fees & Services    | \$15,912    | \$0       | \$63,648     | \$0       | 0%       |  |  |
| Consumables             | \$500       | \$14      | \$2,000      | \$14      | 1%       |  |  |
| Utilities               | \$60        | \$0       | \$239        | \$0       | 0%       |  |  |
| Travel                  | \$6,750     | \$0       | \$27,000     | \$0       | 0%       |  |  |
| Rent-Building           | \$6,618     | \$0       | \$26,473     | \$0       | 0%       |  |  |
| Rent-Equipment          | \$3,024     | \$0       | \$12,096     | \$0       | 0%       |  |  |
| Other Operating Expense | \$19,312    | \$5,693   | \$77,247     | \$5,693   | 7%       |  |  |
| DPS                     | \$63        | \$0       | \$250        | \$0       | 0%       |  |  |
| SWCAP                   | \$5,939     | \$0       | \$23,754     | \$0       | 0%       |  |  |
| GR Contribution         | \$5,625     | \$1,875   | \$22,500     | \$1,875   | 8%       |  |  |
| Total Expenditures      | \$471,795   | \$113,773 | \$1,887,179  | \$113,773 | 6%       |  |  |

<sup>\*</sup>Data is as of 30 September 2021

<sup>\*</sup>We've spent 6% of budget, we are slightly below target of 8.3%.