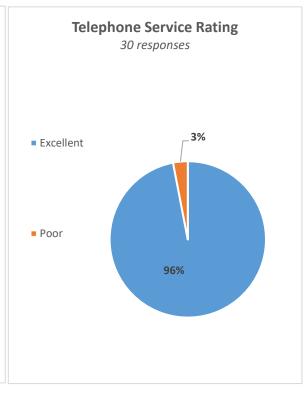

| 5.17%                            |                           |                                  |                           |                                  |  |  |  |  |  |  |  |
| % of Callbacks                        | 8.99%                                       | 8.40%                            |                           |                                  |                           |                                  |  |  |  |  |  |  |  |
| % of all calls                        | 7.09%                                       | 92.91%                           |                           |                                  |                           |                                  |  |  |  |  |  |  |  |

September, 2021
Customer Satisfaction Survey Results











#### **Education & Examination Services TALCB Provider and Course Applications** Fiscal Year 2022 Jan-22 Feb-22 Oct-21 Nov-21 Dec-21 Mar-22 Jul-22 **YTD** Sep-21 Apr-22 May-22 Jun-22 Aug-22 **Applications Received** Initial ACE Provider 0 Renewal ACE Provider Initial ACE Elective Course 17 17 13 Classroom Delivery 13 Online Delivery 4 4 15 15 Renewal ACE Elective Course Classroom Delivery 8 8 7 Online Delivery Qualifying Course Acceptance Classroom Delivery 0 0 Online Delivery 2 2 **Total Applications Received** 39 39 Oct-21 Nov-21 Dec-21 Jan-22 Feb-22 Mar-22 Apr-22 May-22 Jun-22 Jul-22 Aug-22 **YTD** Sep-21 **Applications Approved** Initial ACE Provider 0 0 3 Renewal ACE Provider 19 Initial ACE Elective Course 19 Classroom Delivery 12 12 Online Delivery 7 7 Renewal ACE Elective Course 1