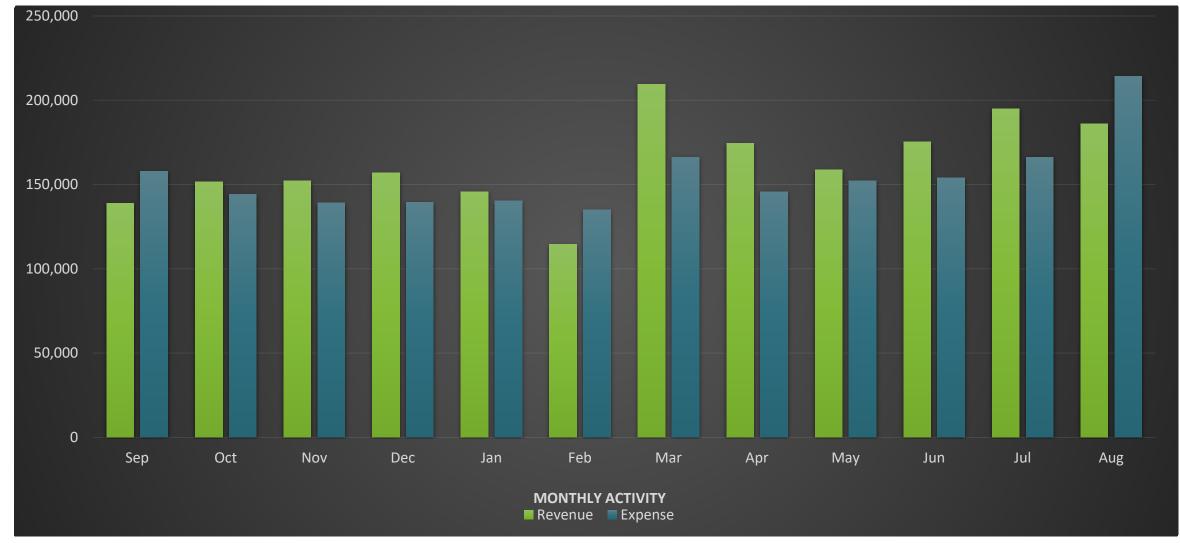

### FY 2021 Q4 and YTD

|                          | Jun-21     |            | Jul-       | 21         | Aug-       | -21        | YT           | D            | YoY     |
|--------------------------|------------|------------|------------|------------|------------|------------|--------------|--------------|---------|
|                          | Budget     | Actual     | Budget     | Actual     | Budget     | Actual     | Budget       | Actual       |         |
| Revenues                 |            |            |            |            |            |            |              |              |         |
| License Fees             | 116,535.00 | 139,420.00 | 116,535.00 | 62,546.00  | 116,535.00 | 160,936.00 | 1,398,423.00 | 1,540,308.00 | 20.8%   |
| AMCs                     | 14,018.00  | 27,775.00  | 14,018.00  | 57,165.00  | 14,018.00  | 13,945.00  | 168,219.00   | 288,005.00   | -64.4%  |
| ACE Program              | -          | 945.00     | -          | 2,755.00   | -          | 1,350.00   | -            | 15,370.00    | -12.0%  |
| Exam Fees                | 215.00     | 3,120.00   | 215.00     | 1,220.00   | 215.00     | 370.00     | 2,584.00     | 4,710.00     | 67.9%   |
| Misc Revenue             | 2,442.00   | 4,131.00   | 2,442.00   | 14.00      | 2,442.00   | 15.00      | 29,299.00    | 30,586.00    | -10.4%  |
| ASC Grant                | -          | -          | -          | 71,280.00  | -          | 9,504.00   | -            | 80,784.00    |         |
| Total Revenues           | 133,210.00 | 175,391.00 | 133,210.00 | 194,980.00 | 133,210.00 | 186,120.00 | 1,598,525.00 | 1,959,763.00 | -8.3%   |
| Expenses                 |            |            |            |            |            |            |              |              |         |
| Salary & Wages           | 106,213.00 | 90,281.00  | 106,213.00 | 90,703.00  | 106,213.00 | 91,327.00  | 1,274,551.00 | 1,131,262.00 | -2.8%   |
| Other Personnel<br>Costs | 38,831.00  | 31,311.00  | 38,831.00  | 37,572.00  | 38,831.00  | 56,730.00  | 465,972.00   | 442,420.00   | 1.9%    |
| Prof Fees & Svc          | 10,493.00  | 18,141.00  | 10,493.00  | 30,652.00  | 10,493.00  | 41,102.00  | 125,912.00   | 126,418.00   | -20.2%  |
| Consumable               | 167.00     | -          | 167.00     | -          | 167.00     | 1,083.00   | 2,000.00     | 1,426.00     | 1681.9% |
| Utilities                | 86.00      | 28.00      | 86.00      | 4.00       | 86.00      | 18.00      | 1,036.00     | 86.00        | -77.4%  |
| Travel                   | 3,584.00   | 1,714.00   | 3,584.00   | -          | 3,584.00   | 2,235.00   | 43,011.00    | 5,261.00     | -80.9%  |
| Rent-Building            | -          | 2.00       | -          | 5.00       | -          | 5.00       | 22,133.00    | 26,696.00    | 31.4%   |
| Rent-Equipment           | 1,850.00   | 454.00     | 1,850.00   | -          | 1,850.00   | 550.00     | 22,203.00    | 2,890.00     | -79.7%  |
| Other Operating Expense  | 9,709.00   | 4,276.00   | 9,709.00   | 5,497.00   | 9,709.00   | 11,970.00  | 116,509.00   | 70,807.00    | 9.0%    |
| SWCAP                    | 8,750.00   | 5,938.00   | -          | -          | -          | 5,939.00   | 35,000.00    | 23,754.00    | -31.3%  |
| DPS                      | 21.00      | í La       | 21.00      | -          | 21.00      | -          | 250.00       | -            | -100.0% |
| GR Contribution          | 1,875.00   | 1,875.00   | 1,875.00   | 1,875.00   | 1,875.00   | 3,135.00   | 22,500.00    | 23,760.00    | 5.6%    |
| Total Expenses           | 181,579.00 | 154,020.00 | 172,829.00 | 166,308.00 | 172,829.00 | 214,094.00 | 2,131,077.00 | 1,854,780.00 | -4.6%   |

# **FY 2021 Operating Activity**