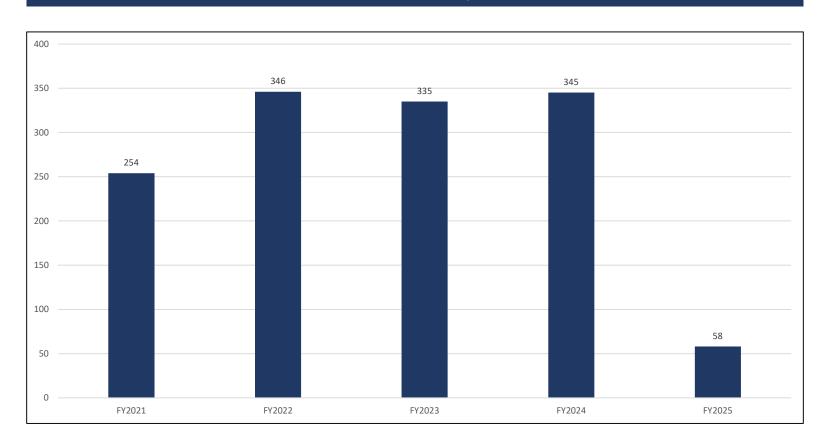

## Education & Examinations Division TALCB Total Applications Approved - Fiscal Year

## All TALCB Applications Approved Year-Over-Year Comparison