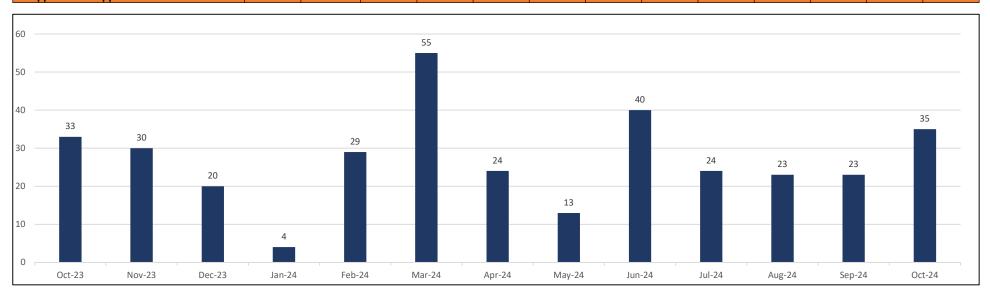

|                               |                                                 |        | Educa  | ation & E | xaminati | ions Divis | ion    |        |        |        |        |        |        |
|-------------------------------|-------------------------------------------------|--------|--------|-----------|----------|------------|--------|--------|--------|--------|--------|--------|--------|
|                               | TALCB Applications Approved 13-Month Comparison |        |        |           |          |            |        |        |        |        |        |        |        |
|                               | Oct-23                                          | Nov-23 | Dec-23 | Jan-24    | Feb-24   | Mar-24     | Apr-24 | May-24 | Jun-24 | Jul-24 | Aug-24 | Sep-24 | Oct-24 |
| Initial ACE Provider          | 0                                               | 0      | 0      | 1         | 0        | 1          | 0      | 0      | 0      | 0      | 0      | 0      | (      |
| Renewal ACE Provider          | 3                                               | 2      | 0      | 0         | 4        | 0          | 0      | 2      | 0      | 0      | 0      | 0      | C      |
| All ACE Provider Applications | 3                                               | 2      | 0      | 1         | 4        | 1          | 0      | 2      | 0      | 0      | 0      | 0      | C      |
|                               |                                                 |        |        |           |          |            |        |        |        |        |        |        |        |
| Qualifying Course Acceptance  | 6                                               | 3      | 1      | 14        | 6        | 4          | 1      | 8      | 3      | 2      | 11     | 7      | 10     |
| ACE Courses                   | 21                                              | 15     | 4      | 14        | 45       | 19         | 12     | 30     | 21     | 21     | 38     | 16     | 25     |
| All Course Applications       | 27                                              | 18     | 4      | 28        | 51       | 23         | 13     | 38     | 24     | 23     | 49     | 23     | 35     |
|                               |                                                 |        |        |           |          |            |        |        |        |        |        |        |        |
| All Applications Approved     | 33                                              | 30     | 20     | 4         | 29       | 55         | 24     | 13     | 40     | 24     | 23     | 23     | 35     |