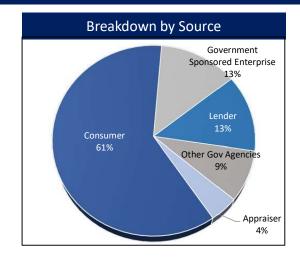

ent |  |  |  |
| Certified General Renewals     | 176                            | 88.89%    | 165            | 82.91%            | -11      | -6.25%  |  |  |  |
| Certified Residential Renewals | 195                            | 93.75%    | 206            | 87.29%            | 11       | 5.64%   |  |  |  |
| Licensed Residential Renewals  | 31                             | 75.61%    | 36             | 55.38%            | 5        | 16.13%  |  |  |  |
| Appraiser Trainee Renewals     | 58                             | 53.70%    | 64             | 52.03%            | 6        | 10.34%  |  |  |  |

## Open Experience Audit Snapshot



## TALCB Enforcement Report

Current as of October 31, 2024

### **Complaints Received**







#### **Fiscal Year 2025 Complaints Received by Category**







### **Complaint Resolution**





### **Open Complaint Snapshot**





Financial Services Division
TALCB Budget Status Report
October 2024 - Fiscal Year 2025

| Expenditure Category                                      | Beginning Balance<br>FY2025 | Expenditures      | Remaining<br>Balance         | Budget %<br>Remaining               | 10/12 = 83.3%<br>Comments                                          |
|-----------------------------------------------------------|-----------------------------|-------------------|------------------------------|-------------------------------------|--------------------------------------------------------------------|
|                                                           |                             |                   |