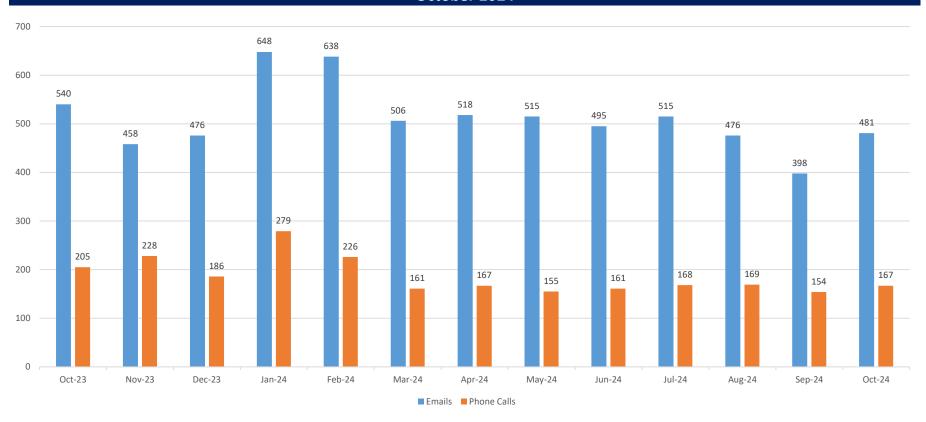

| 25                            | 60%       |  |
| FYTD 2024            | 3      | 10                     | 13    | 23%       | 8      | 16       | 24         | 33%       | 37    | 30%                          | 22                            | 50%       |  |
| October 2024         | 6      | 3                      | 9     | 67%       | 1      | 5        | 6          | 17%       | 15    | 47%                          | 13                            | 54%       |  |
| October 2023         | 1      | 2                      | 3     | 33%       | 5      | 5        | 10         | 50%       | 13    | 46%                          | 9                             | 67%       |  |

#### **Education & Examinations Division**

## Email and Phone Call Volume 13-Month Comparison October 2024



## TALCB Licensing Report Current as of October 31, 2024

### TEXAS APPRAISER LICENSING AND CERTIFICATION BOARD ACTIVE CERTIFICATIONS AND LICENSES

October 2024

| FISCAL<br>YEAR | END OF<br>MONTH                                                                                                                                              | GENERAL                                                                                                                                                                                                     | RESIDENTIAL                                                                                                                                | LICENSE