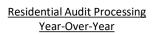

#### **Commercial Audit Processing** Year-Over-Year

|                     | Closed | Average<br>Processing |
|---------------------|--------|-----------------------|
| Fiscal Year<br>2020 | 79     | 124 Days              |
| Fiscal Year<br>2021 | 53     | 30 Days               |
| Fiscal Year<br>2022 | 62     | 46 Days               |
| Fiscal Year<br>2023 | 78     | 41 days               |
| Fiscal Year<br>2024 | 100    | 32 Days               |
| Fiscal Year<br>2025 | 15     | 18 Days               |