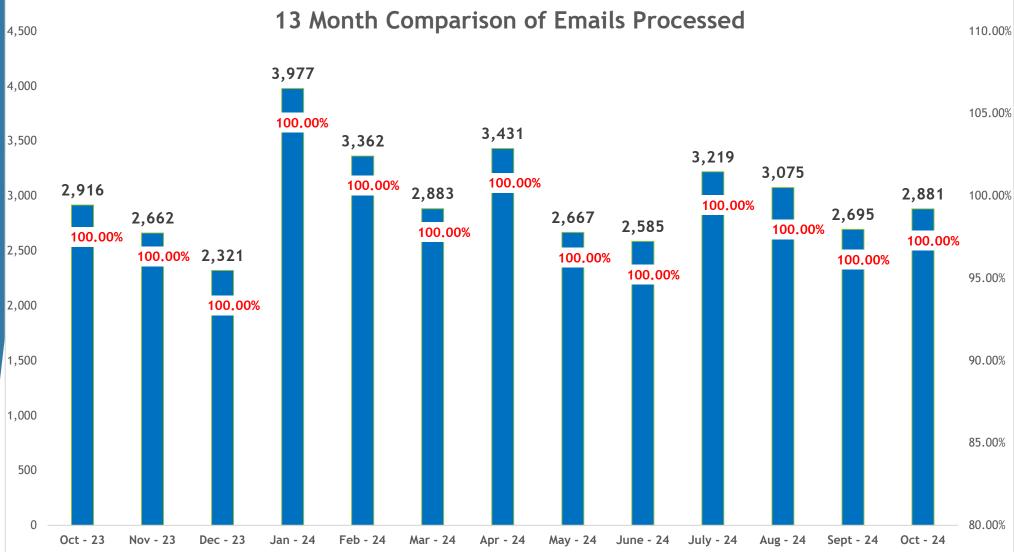

**Staff Reports for October 2024** 

# Customer Relations Division

October 2024, Monthly Report



### Customer Relations Division October, 2024 Hold Time per Day





**TALCB** – 793 Calls (5.58%) **36 second hold time TREC** – 13,430 Calls (94.42%) **46 second hold time** 

#### **Customer Relations Division**

13 Month Comparison of Calls Presented vs. Hold Time





## Customer Relations Division 13 Month Comparison of Emails Processed





### **Customer Relations Division**

Fiscal Year Comparison
Average Calls Presented/Month vs. Average Hold Time/Month





## **TALCB Education Report**

October 2024



#### **Education & Examination Services**

#### TALCB Provider and Course Applications

#### FY2025

|                                                                                                                                                                                                                | Sep-24                       | Oct-24                        | Nov-24  | Dec-24 | Jan-25  | Feb-25 | Mar-25   | Apr-25 | May-25   | Jun-25  | Jul-25 | Aug-25 | YTD                           |
|-------------------------------------------------------------------------------------------------------------------------