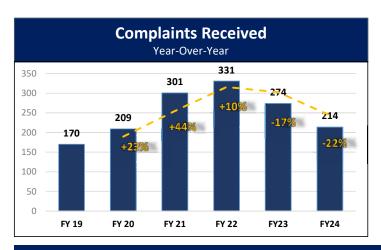

| % Renewed | Renewed        | % Renewed         | Variance | Percent |  |  |  |
| Certified General Renewals     | 176                            | 88.89%    | 165            | 82.91%            | -11      | -6.25%  |  |  |  |
| Certified Residential Renewals | 195                            | 93.75%    | 206            | 87.29%            | 11       | 5.64%   |  |  |  |
| Licensed Residential Renewals  | 31                             | 75.61%    | 36             | 55.38%            | 5        | 16.13%  |  |  |  |
| Appraiser Trainee Renewals     | 58                             | 53.70%    | 64             | 52.03%            | 6        | 10.34%  |  |  |  |

## Open Experience Audit Snapshot



## TALCB Enforcement Report

Current as of October 31, 2024

### **Complaints Received**







#### **Fiscal Year 2025 Complaints Received by Category**







### **Complaint Resolution**





### **Open Complaint Snapshot**





Financial Services Division
TALCB Budget Status Report
October 2024 - Fiscal Year 2025

| Expenditure Category                                      | Beginning Balance<br>FY2025 | Expenditures      | Remaining<br>Balance         | Budget %<br>Remaining               | 10/12 = 83.3%<br>Comments                                          |
|-----------------------------------------------------------|-----------------------------|-------------------|------------------------------|-------------------------------------|--------------------------------------------------------------------|
|                                                           |