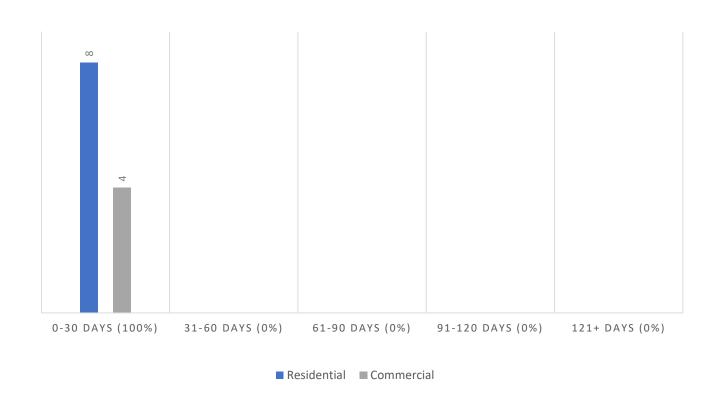

|         |  |  |  |
|                                | Renewed                        | % Renewed | Renewed        | % Renewed         | Variance | Percent |  |  |  |
| Certified General Renewals     | 176                            | 88.89%    | 165            | 82.91%            | -11      | -6.25%  |  |  |  |
| Certified Residential Renewals | 195                            | 93.75%    | 206            | 87.29%            | 11       | 5.64%   |  |  |  |
| Licensed Residential Renewals  | 31                             | 75.61%    | 36             | 55.38%            | 5        | 16.13%  |  |  |  |
| Appraiser Trainee Renewals     | 58                             | 53.70%    | 64             | 52.03%            | 6        | 10.34%  |  |  |  |

## Open Experience Audit Snapshot



## TALCB Enforcement Report

Current as of October 31, 2024

### **Complaints Received**







#### **Fiscal Year 2025 Complaints Received by Category**







### **Complaint Resolution**





### **Open Complaint Snapshot**





Financial Services Division
TALCB Budget Status Report
October 2024 - Fiscal Year 2025

| Expenditure Category                                      | Beginning Balance<br>FY2025 | Expenditures      | Remaining<br>Balance         | Budget %<br>Remaining               | 10/12 = 83.3%<br>Comments                                          |
|-----------------------------------------------------------|-----------------------------|-------------------|------------------------------|-------------------------------------|------------------------------------------------