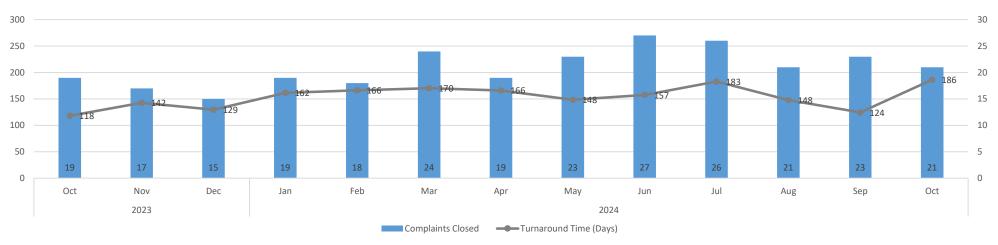

al Renewals     | 176                            | 88.89%    | 165            | 82.91%            | -11      | -6.25%  |  |  |  |
| Certified Residential Renewals | 195                            | 93.75%    | 206            | 87.29%            | 11       | 5.64%   |  |  |  |
| Licensed Residential Renewals  | 31                             | 75.61%    | 36             | 55.38%            | 5        | 16.13%  |  |  |  |
| Appraiser Trainee Renewals     | 58                             | 53.70%    | 64             | 52.03%            | 6        | 10.34%  |  |  |  |

## Open Experience Audit Snapshot



## TALCB Enforcement Report

Current as of October 31, 2024

### **Complaints Received**







#### **Fiscal Year 2025 Complaints Received by Category**







### **Complaint Resolution**





### **Open Complaint Snapshot**





Financial Services Division
TALCB Budget Status Report
October 2024 - Fiscal Year 2025

| Expenditure Category                                      | Beginning Balance<br>FY2025 | Expenditures      | Remaining<br>Balance         | Budget %<br>Remaining               | 10/12 = 83.3%<br>Comments                                          |
|-----------------------------------------------------------|-----------------------------|-------------------|------------------------------|-------------------------------------|--------------------------------------------------------------------|
|                                                           |                             |                   |                              | J