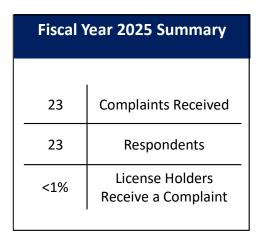

% Renewed | Renewed        | % Renewed         | Variance | Percent |  |  |  |
| Certified General Renewals     | 176                            | 88.89%    | 165            | 82.91%            | -11      | -6.25%  |  |  |  |
| Certified Residential Renewals | 195                            | 93.75%    | 206            | 87.29%            | 11       | 5.64%   |  |  |  |
| Licensed Residential Renewals  | 31                             | 75.61%    | 36             | 55.38%            | 5        | 16.13%  |  |  |  |
| Appraiser Trainee Renewals     | 58                             | 53.70%    | 64             | 52.03%            | 6        | 10.34%  |  |  |  |

## Open Experience Audit Snapshot



## TALCB Enforcement Report

Current as of October 31, 2024

### **Complaints Received**







#### **Fiscal Year 2025 Complaints Received by Category**







### **Complaint Resolution**





### **Open Complaint Snapshot**





Financial Services Division
TALCB Budget Status Report
October 2024 - Fiscal Year 2025

| Expenditure Category                                      | Beginning Balance<br>FY2025 | Expenditures      | Remaining<br>Balance         | Budget %<br>Remaining               | 10/12 = 83.3%<br>Comments                                          |
|-----------------------------------------------------------|-----------------------------|-------------------|------------------------------|-------------------------------------|--------------------------------------------------------------------|
|                                                           |