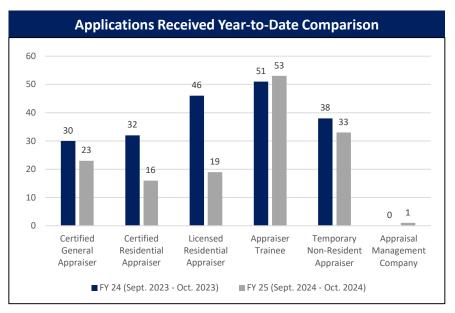

## Applications Received

| Applications Received Month-Over-Month Comparison |        |        |        |        |        |        |        |        |        |        |        |         |        |
|---------------------------------------------------|--------|--------|--------|--------|--------|--------|--------|--------|--------|--------|--------|---------|--------|
|                                                   | Oct 23 | Nov 23 | Dec 23 | Jan 24 | Feb 24 | Mar 24 | Apr 24 | May 24 | Jun 24 | Jul 24 | Aug 24 | Sept 24 | Oct 24 |
| Certified General Appraiser                       | 16     | 13     | 13     | 18     | 14     | 15     | 23     | 13     | 17     | 17     | 19     | 11      | 12     |
| Certified Residential Appraiser                   | 14     | 19     | 17     | 20     | 13     | 14     | 22     | 9      | 13     | 11     | 17     | 10      | 6      |
| Licensed Residential Appraiser                    | 20     | 13     | 16     | 18     | 9      | 13     | 8      | 7      | 17     | 8      | 13     | 9       | 11     |
| Appraiser Trainee                                 | 25     | 19     | 20     | 23     | 33     | 22     | 27     | 23     | 27     | 22     | 27     | 21      | 33     |
| Temporary Non-Resident Appraiser                  | 17     | 19     | 20     | 23     | 17     | 20     | 10     | 22     | 14     | 19     | 20     | 15      | 14     |
| Appraisal Management Company                      | 0      | 1      | 2      | 0      | 2      | 2      | 4      | 0      | 2      | 2      | 1      | 1       | 0      |

### Renewal Activity

| Year-to-Date Comparison        |                                |           |                |                   |          |         |  |  |  |
|--------------------------------|--------------------------------|-----------|----------------|-------------------|----------|---------|--|--|--|
|                                | FY 23 (Sept. 2022 - Oct. 2022) |           | FY 25 (Sept. 2 | 2024 - Oct. 2024) |          |         |  |  |  |
|                                | Renewed                        | % Renewed | Renewed        | % Renewed         | Variance | Percent |  |  |  |
| Certified General Renewals     | 176                            | 88.89%    | 165            | 82.91%            | -11      | -6.25%  |  |  |  |
| Certified Residential Renewals | 195                            | 93.75%    | 206            | 87.29%            | 11       | 5.64%   |  |  |  |
| Licensed Residential Renewals  | 31                             | 75.61%    | 36             | 55.38%            | 5        | 16.13%  |  |  |  |
| Appraiser Trainee Renewals     | 58                             | 53.70%    | 64             | 52.03%            | 6        | 10.34%  |  |  |  |