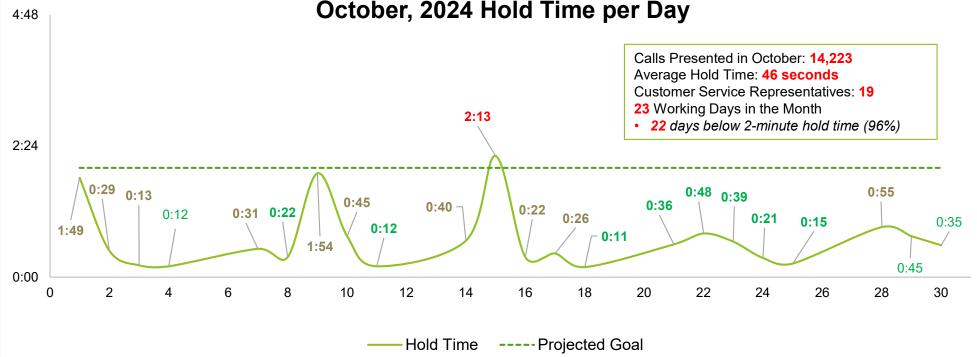

### Customer Relations Division October, 2024 Hold Time per Day

**TALCB** – 793 Calls (5.58%) **36 second hold time TREC** – 13,430 Calls (94.42%) **46 second hold time** 