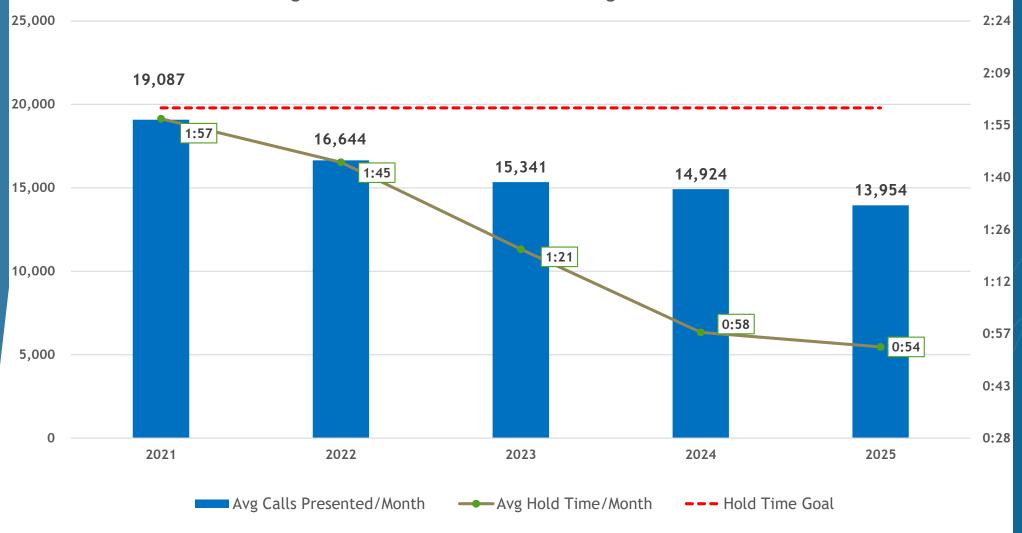

### **Customer Relations Division**

Fiscal Year Comparison
Average Calls Presented/Month vs. Average Hold Time/Month