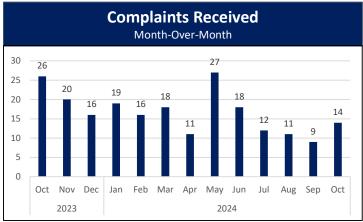

| % Renewed | Renewed        | % Renewed         | Variance | Percent |  |  |  |
| Certified General Renewals     | 176                            | 88.89%    | 165            | 82.91%            | -11      | -6.25%  |  |  |  |
| Certified Residential Renewals | 195                            | 93.75%    | 206            | 87.29%            | 11       | 5.64%   |  |  |  |
| Licensed Residential Renewals  | 31                             | 75.61%    | 36             | 55.38%            | 5        | 16.13%  |  |  |  |
| Appraiser Trainee Renewals     | 58                             | 53.70%    | 64             | 52.03%            | 6        | 10.34%  |  |  |  |

## Open Experience Audit Snapshot



## TALCB Enforcement Report

Current as of October 31, 2024

### **Complaints Received**







#### **Fiscal Year 2025 Complaints Received by Category**







### **Complaint Resolution**





### **Open Complaint Snapshot**





Financial Services Division
TALCB Budget Status Report
October 2024 - Fiscal Year 2025

| Expenditure Category                                      | Beginning Balance<br>FY2025 | Expenditures      | Remaining<br>Balance         | Budget %<br>Remaining               | 10/12 = 83.3%<br>Comments                                          |
|-----------------------------------------------------------|-----------------------------|-------------------|------------------------------|-------------------------------------|--------------------------------------------------------------------|
|                                                           |