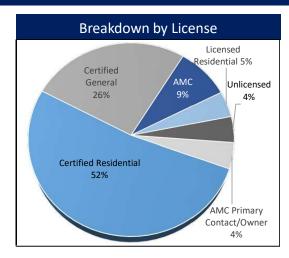

rcent |  |  |  |
| Certified General Renewals     | 176                            | 88.89%    | 165            | 82.91%            | -11      | -6.25%  |  |  |  |
| Certified Residential Renewals | 195                            | 93.75%    | 206            | 87.29%            | 11       | 5.64%   |  |  |  |
| Licensed Residential Renewals  | 31                             | 75.61%    | 36             | 55.38%            | 5        | 16.13%  |  |  |  |
| Appraiser Trainee Renewals     | 58                             | 53.70%    | 64             | 52.03%            | 6        | 10.34%  |  |  |  |

## Open Experience Audit Snapshot



## TALCB Enforcement Report

Current as of October 31, 2024

### **Complaints Received**







#### **Fiscal Year 2025 Complaints Received by Category**







### **Complaint Resolution**





### **Open Complaint Snapshot**





Financial Services Division
TALCB Budget Status Report
October 2024 - Fiscal Year 2025

| Expenditure Category                                      | Beginning Balance<br>FY2025 | Expenditures      | Remaining<br>Balance         | Budget %<br>Remaining               | 10/12 = 83.3%<br>Comments                                          |
|-----------------------------------------------------------|-----------------------------|-------------------|------------------------------|-------------------------------------|--------------------------------------------------------------------|
|                                                           |                             |                   |