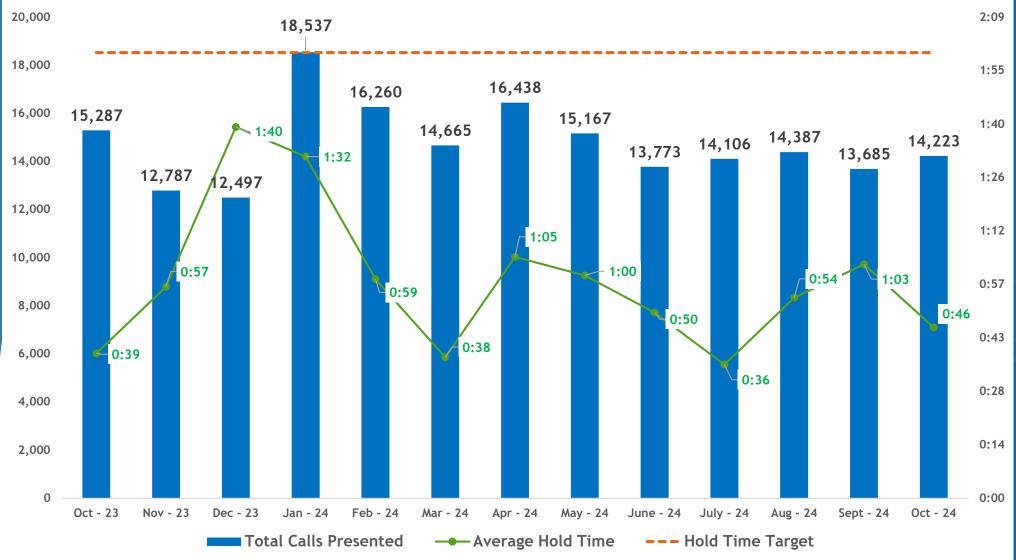

#### **Customer Relations Division**

13 Month Comparison of Calls Presented vs. Hold Time