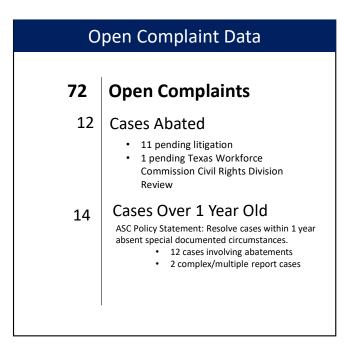

### **Open Complaint Snapshot**

Financial Services Division
TALCB Budget Status Report
October 2024 - Fiscal Year 2025

| Expenditure Category                                      | Beginning Balance<br>FY2025 | Expenditures      | Remaining<br>Balance         | Budget %<br>Remaining               | 10/12 = 83.3%<br>Comments                                          |
|-----------------------------------------------------------|-----------------------------|-------------------|------------------------------|-------------------------------------|--------------------------------------------------------------------|
|                                                           |                             |                   |                              | J                                   |                                                                    |
| Actual Beginning Balance                                  | \$4,048,171                 |                   | \$4,048,171                  |                                     | includes Trust cash balances as of 8/31/2024                       |
| Operating Reserves                                        | (\$1,261,475)               |                   | (\$1,261,475)                |                                     |                                                                    |
| Available balance within Texas Treasury Safekeeping Trust | \$2,786,696                 |                   | \$2,786,696                  |                                     | remaining available budget to consider to balance<br>FY2024 budget |
| Salaries & Wages                                          | 1,562,370                   | \$250,917         | \$1,311,453                  | 83.9%                               |                                                                    |
| Other Personnel Costs                                     | 511,782                     | 73,146            | \$438,636                    | 85.7%                               |                                                                    |
| Professional Services                                     | 204,600                     | 5,890             | \$198,710                    | 97.1%                               |                                                                    |
| Consumables                                               | 2,000                       | 0                 | \$2,000                      | 100.0%                              | Consumable expense not utilized due to staff working from home.    |
| Utilities                                                 | 190                         |                   | \$190                        | 100.0%                              |                                                                    |
| Travel                                                    | 42,000                      | 4,290             | \$37,710                     | 89.8%                               |                                                                    |
| Rent - Building - Other                                   | 20,072                      | 19,445            | \$627                        | 3.1%                                | Annual building lease paid; reserved parking space -<br>1st qtr    |
| Rent - Equipment                                          | 854                         | 228               | \$626                        | 73.3%                               |                                                                    |
| Other Operating Expense                                   | 121,803                     | 13,179            | \$108,624                    | 89.2%                               |                                                                    |
| Subtotal -Operations Expenditures                         | 2,465,671                   | 367,095           | 2,098,576                    | 85.1%                               |                                                                    |
| Statewide Cost Allocation Plan (SWCAP)                    | 34,779                      | 0                 | 34,779                       | 100.0%                              |                                                                    |
| Contribution to General Revenue                           | 22,500                      | 3,750             | 18,750                       | 83.3%                               |                                                                    |
| Subtotal - Nonoperational Expenditures                    | 57,279                      | 3,750             | 53,529                       | 93.5%                               |                                                                    |
| Total Expenditures and GR Contribution                    | 2,522,950                   | 370,845           | 2,152,105<br>Revenue         | 85.3%                               |                                                                    |
| Revenue                                                   | FY2025 Projected<br>Revenue | Revenue Collected | Remaining to be<br>Collected | Revenue % Remaining to be Collected | Comments                                                           |
| License Fees                                              | \$1,783,120                 | \$277,760         | \$1,505,360                  | 84.4%                               | 33                                                                 |
| AMCs                                                      | 358,715                     | 70,885            | \$287,830                    | 80.2%                               |                                                                    |
| ACE Program Revenue                                       | 20,780                      | 3,640             | \$17,140                     | 82.5%                               |                                                                    |
| Examination fees                                          | 7,070                       | 900               | \$6,170                      | 87.3%                               |                                                                    |
| Other Miscellaneous Revenue                               | 46,236                      | 13,206            | \$33,030                     | 71.4%                               |                                                                    |
| TALCB ASC grant                                           | 0                           | 0                 | \$0                          | 0.0%                                |                                                                    |
| Total Revenue                                             | \$2,215,921                 | \$366,391         | \$1,849,530                  | 83.5%                               |                                                                    |
| Operating Gains/ Losses                                   | (\$307,029)                 | (\$4,454)         | (\$311,483)                  | 101.5%                              |                                                                    |
| Restricted Education Reserve Fund Carryforward            | \$1                         |                   |                              |                                     |                                                                    |
| Revenue Over/(Under) Expenditures & Transfers             | \$2,479,668                 | (\$4,454)         | \$2,484,121                  |                                     |                                                                    |