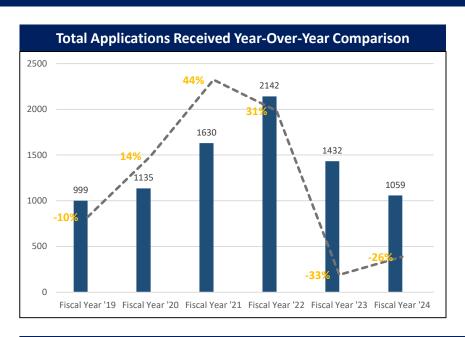

## Education & Examinations Division TALCB Total Applications Approved - Fiscal Year

## All TALCB Applications Approved Year-Over-Year Comparison