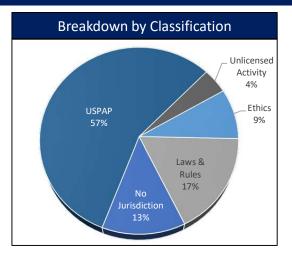

Percent |  |  |  |
| Certified General Renewals     | 176                            | 88.89%    | 165            | 82.91%            | -11      | -6.25%  |  |  |  |
| Certified Residential Renewals | 195                            | 93.75%    | 206            | 87.29%            | 11       | 5.64%   |  |  |  |
| Licensed Residential Renewals  | 31                             | 75.61%    | 36             | 55.38%            | 5        | 16.13%  |  |  |  |
| Appraiser Trainee Renewals     | 58                             | 53.70%    | 64             | 52.03%            | 6        | 10.34%  |  |  |  |

## Open Experience Audit Snapshot



## TALCB Enforcement Report

Current as of October 31, 2024

### **Complaints Received**







#### **Fiscal Year 2025 Complaints Received by Category**







### **Complaint Resolution**





### **Open Complaint Snapshot**





Financial Services Division
TALCB Budget Status Report
October 2024 - Fiscal Year 2025

| Expenditure Category                                      | Beginning Balance<br>FY2025 | Expenditures      | Remaining<br>Balance         | Budget %<br>Remaining               | 10/12 = 83.3%<br>Comments                                          |
|-----------------------------------------------------------|-----------------------------|-------------------|------------------------------|-------------------------------------|--------------------------------------------------------------------|
|                                                           |                             |                   |