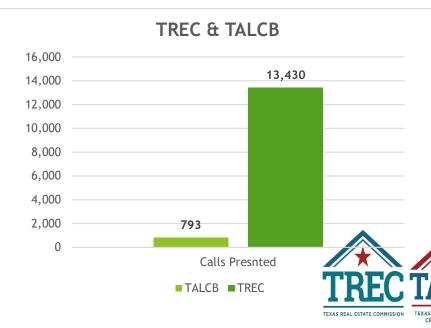

### Customer Relations Division October, 2024 Hold Time per Day

**TALCB** – 793 Calls (5.58%) **36 second hold time TREC** – 13,430 Calls (94.42%) **46 second hold time** 