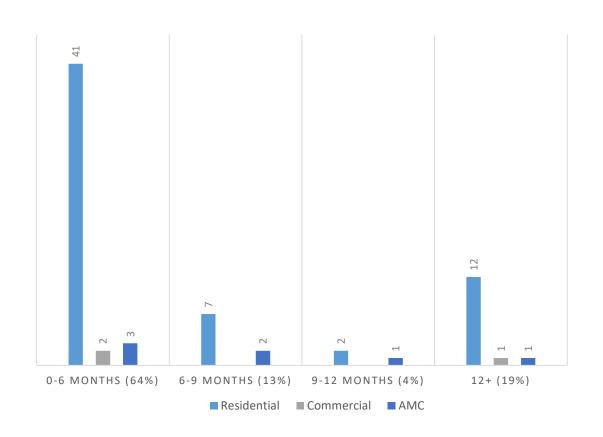

| 88.89%    | 165            | 82.91%            | -11      | -6.25%  |  |  |  |
| Certified Residential Renewals | 195                            | 93.75%    | 206            | 87.29%            | 11       | 5.64%   |  |  |  |
| Licensed Residential Renewals  | 31                             | 75.61%    | 36             | 55.38%            | 5        | 16.13%  |  |  |  |
| Appraiser Trainee Renewals     | 58                             | 53.70%    | 64             | 52.03%            | 6        | 10.34%  |  |  |  |

## Open Experience Audit Snapshot



## TALCB Enforcement Report

Current as of October 31, 2024

### **Complaints Received**







#### **Fiscal Year 2025 Complaints Received by Category**







### **Complaint Resolution**





### **Open Complaint Snapshot**





Financial Services Division
TALCB Budget Status Report
October 2024 - Fiscal Year 2025

| Expenditure Category                                      | Beginning Balance<br>FY2025 | Expenditures      | Remaining<br>Balance         | Budget %<br>Remaining               | 10/12 = 83.3%<br>Comments                                          |
|-----------------------------------------------------------|-----------------------------|-------------------|------------------------------|-------------------------------------|--------------------------------------------------------------------|
|                                                           |                             |                   |                              | J                                   |