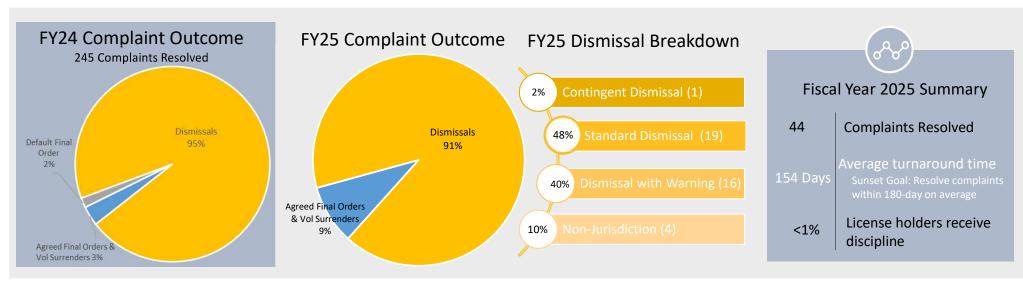

Renewals     | 176                            | 88.89%    | 165            | 82.91%            | -11      | -6.25%  |  |  |  |
| Certified Residential Renewals | 195                            | 93.75%    | 206            | 87.29%            | 11       | 5.64%   |  |  |  |
| Licensed Residential Renewals  | 31                             | 75.61%    | 36             | 55.38%            | 5        | 16.13%  |  |  |  |
| Appraiser Trainee Renewals     | 58                             | 53.70%    | 64             | 52.03%            | 6        | 10.34%  |  |  |  |

## Open Experience Audit Snapshot



## TALCB Enforcement Report

Current as of October 31, 2024

### **Complaints Received**







#### **Fiscal Year 2025 Complaints Received by Category**







### **Complaint Resolution**





### **Open Complaint Snapshot**





Financial Services Division
TALCB Budget Status Report
October 2024 - Fiscal Year 2025

| Expenditure Category                                      | Beginning Balance<br>FY2025 | Expenditures      | Remaining<br>Balance         | Budget %<br>Remaining               | 10/12 = 83.3%<br>Comments                                          |
|-----------------------------------------------------------|-----------------------------|-------------------|------------------------------|-------------------------------------|--------------------------------------------------------------------|
|                                                           |                             |                   |                              | J