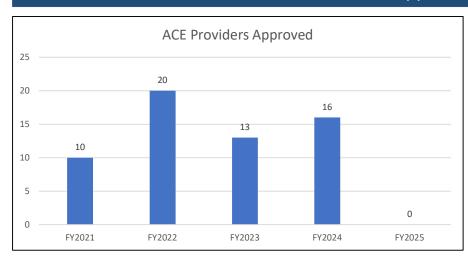

4      | 14        | 45       | 19         | 12     | 30     | 21     | 21     | 38     | 16     | 25     |
| All Course Applications       | 27                                              | 18     | 4      | 28        | 51       | 23         | 13     | 38     | 24     | 23     | 49     | 23     | 35     |
|                               |                                                 |        |        |           |          |            |        |        |        |        |        |        |        |
| All Applications Approved     | 33                                              | 30     | 20     | 4         | 29       | 55         | 24     | 13     | 40     | 24     | 23     | 23     | 35     |



## Education & Examinations Division TALCB Total Applications Approved - Fiscal Year







#### **Education & Examinations Division**

## All TALCB Applications Approved Year-Over-Year Comparison



## Education & Examinations Division - October 2024 TALCB Examination Activity - Fiscal YTD and Monthly Comparison

| Licensed<br>Residential | ı      | First Time | Test Take | rs        |        | Repeat T | est Takers | 3         |       | s <b>Given</b><br>s repeats) | Unique Applicants<br>Examined |           |  |
|-------------------------|--------|------------|-----------|-----------|--------|----------|------------|-----------|-------|------------------------------|-------------------------------|-----------|--|
| Residential             | Passed | Failed     | Total     | Pass Rate | Passed | Failed   | Total      | Pass Rate | Count | Pass Rate                    | Co