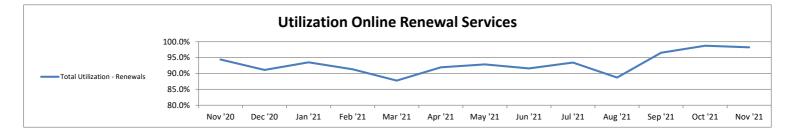

| Renewals                        | Nov '20 | Dec '20 | Jan '21 | Feb '21 | Mar '21 | Apr '21 | May '21 | Jun '21 | Jul '21 | Aug '21 | Sep '21 | Oct '21 | Nov '21 |
|---------------------------------|---------|---------|---------|---------|---------|---------|---------|---------|---------|---------|---------|---------|---------|
| AMC                             | 0.0%    | 100.0%  | 100.0%  | 75.0%   | 75.0%   | 100.0%  | 64.3%   | 80.4%   | 93.1%   | 93.8%   | 100.0%  | 100.0%  | 100.0%  |
| Certified General Appraiser     | 90.1%   | 91.3%   | 88.7%   | 85.7%   | 85.9%   | 94.3%   | 98.4%   | 92.1%   | 93.2%   | 90.5%   | 95.7%   | 98.8%   | 97.1%   |
| Certified Residential Appraiser | 98.8%   | 93.1%   | 96.8%   | 85.7%   | 93.8%   | 91.5%   | 93.5%   | 99.2%   | 96.9%   | 96.9%   | 96.3%   | 98.1%   | 98.9%   |
| State Licensed Appraiser        | 95.0%   | 70.6%   | 100.0%  | 93.8%   | 92.9%   | 90.9%   | 93.8%   | 94.1%   | 85.7%   | 100.0%  | 94.7%   | 100.0%  | 100.0%  |
| Appraiser Trainee               | 100.0%  | 100.0%  | 94.4%   | 84.2%   | 68.4%   | 87.0%   | 91.7%   | 75.0%   | 88.9%   | 94.3%   | 100.0%  | 100.0%  | 100.0%  |
| Total Utilization - Renewals    | 94.4%   | 91.1%   | 93.5%   | 91.3%   | 87.8%   | 91.9%   | 92.9%   | 91.6%   | 93.4%   | 88.7%   | 96.5%   | 98.7%   | 98.2%   |