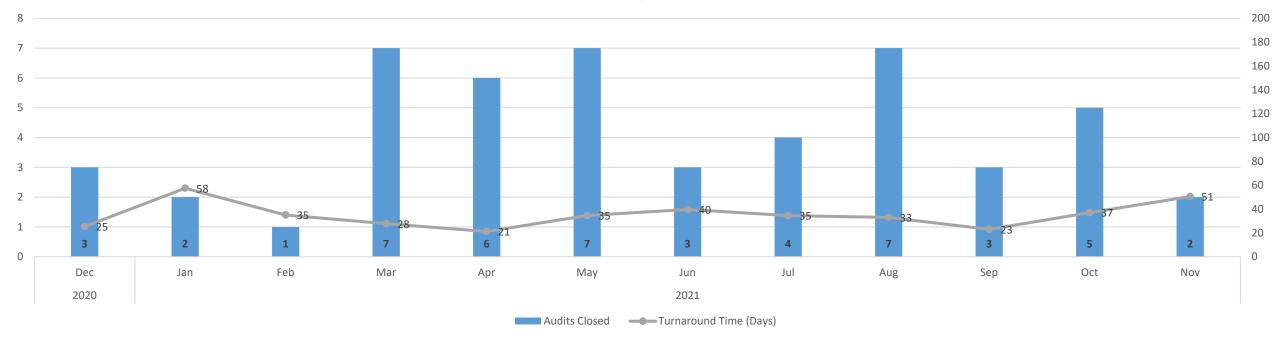

# **Enforcement Division**

Current November 30, 2021

# **Complaint Resolution**