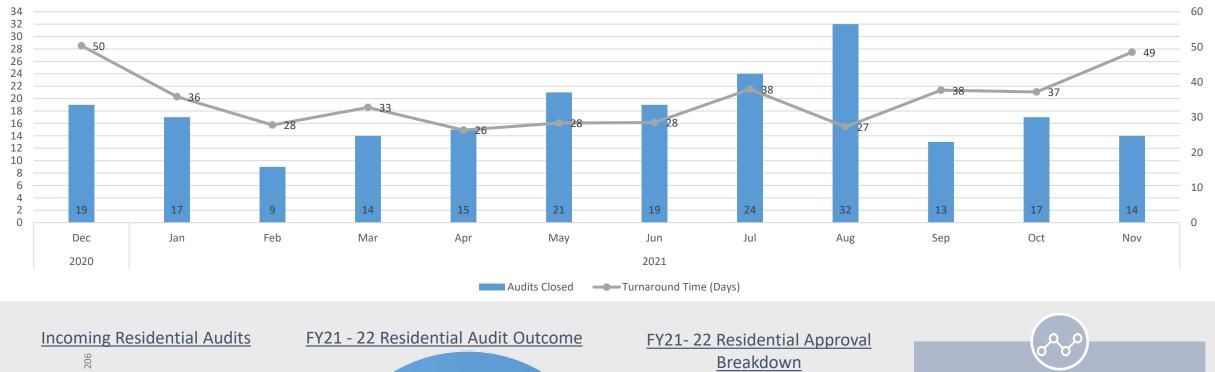

br>0.00<br>0.55 |          |                      |  |
| <b>Current Month Disbursements</b> |           |                                    | \$<br>0.00         |          |                      |  |
| Tota                               | al Cash   |                                    |                    | \$       | 37,538.74            |  |
| Rese                               | erved for |                                    | (37,538.74)        |          |                      |  |
| Bala                               | ance      |                                    |                    | \$       | 0.00                 |  |

# **Enforcement Division**

Current November 30, 2021



# **FY22 Incoming Complaints**



# **Complaint Resolution**





# **Residential Experience Audits**





# **Commercial Experience Audits**





# **Open Cases Snapshot View**



■ Residential ■ Commercial ■ AMC

#### There are 8 cases over 1 year old

- 4 cases abated
- 3 cases are pending a SOAH
- 1 case in negotiations (multiple complaints)