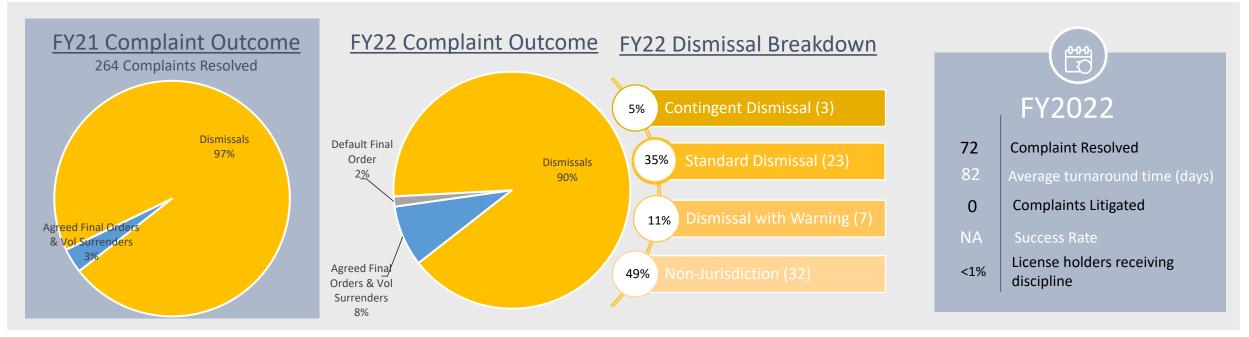

dmin Penalties<br>Interest Earned | \$<br>0.00<br>0.55 |          |                      |  |
| <b>Current Month Disbursements</b> |           |                                    | \$<br>0.00         |          |                      |  |
| Tota                               | al Cash   |                                    |                    | \$       | 37,538.74            |  |
| Rese                               | erved for |                                    | (37,538.74)        |          |                      |  |
| Bala                               | ance      |                                    |                    | \$       | 0.00                 |  |

# **Enforcement Division**

Current November 30, 2021



# **FY22 Incoming Complaints**



# **Complaint Resolution**





# **Residential Experience Audits**





# **Commercial Experience Audits**





# **Open Cases Snapshot View**



■ Residential ■ Commercial ■ AMC

#### There are 8 cases over 1 year old

- 4 cases abated
- 3 cases are pending a SOAH
- 1 case in negotiations (multiple complaints)