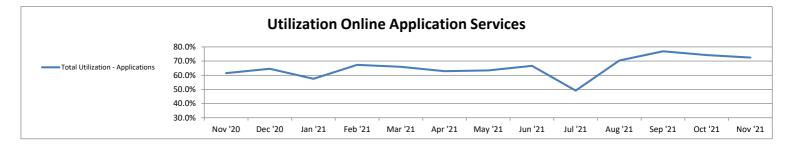

#### **Electronic Information Outlet Statistics**

| Applications                     | Nov '20 | Dec '20 | Jan '21 | Feb '21 | Mar '21 | Apr '21 | May '21 | Jun '21 | Jul '21 | Aug '21 | Sep '21 | Oct '21 | Nov '21 |
|----------------------------------|---------|---------|---------|---------|---------|---------|---------|---------|---------|---------|---------|---------|---------|
| AMC                              | 100.0%  | N/A     | N/A     | 100.0%  | N/A     | 0.0%    | 50.0%   | 50.0%   | 66.7%   | 100.0%  | 0.0%    | 0.0%    | 0.0%    |
| Certified General Appraiser      | 50.0%   | 37.5%   | 50.0%   | 57.1%   | 37.5%   | 33.3%   | 25.0%   | 55.6%   | 18.8%   | 27.3%   | 44.4%   | 12.5%   | 33.3%   |
| Certified Residential Appraiser  | 36.4%   | 37.5%   | 20.0%   | 60.0%   | 54.5%   | 50.0%   | 50.0%   | 37.5%   | 16.7%   | 63.6%   | 50.0%   | 35.7%   | 61.5%   |
| State Licensed Appraiser         | 50.0%   | 75.0%   | 33.3%   | 62.5%   | 50.0%   | 50.0%   | 80.0%   | 50.0%   | 0.0%    | 25.0%   | 62.5%   | 75.0%   | 60.0%   |
| Appraiser Trainee                | 82.4%   | 78.6%   | 70.4%   | 73.9%   | 80.8%   | 80.0%   | 80.0%   | 90.0%   | 82.1%   | 86.4%   | 91.7%   | 92.3%   | 89.5%   |
| Total Utilization - Applications | 61.5%   | 64.6%   | 57.5%   | 67.3%   | 66.0%   | 62.9%   | 63.4%   | 66.7%   | 49.2%   | 70.4%   | 76.9%   | 74.2%   | 72.5%   |