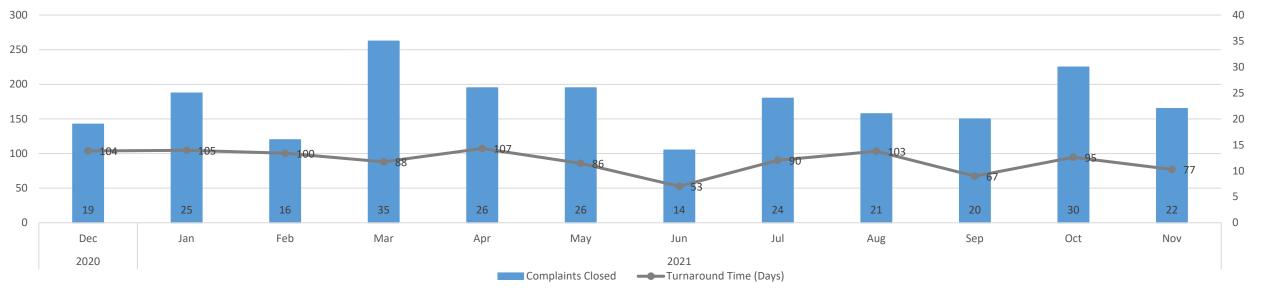

Admin Penalties<br>Interest Earned | \$<br>0.00<br>0.55 |          |                      |  |
| <b>Current Month Disbursements</b> |           |                                    | \$<br>0.00         |          |                      |  |
| Tota                               | al Cash   |                                    |                    | \$       | 37,538.74            |  |
| Rese                               | erved for |                                    | (37,538.74)        |          |                      |  |
| Bala                               | ance      |                                    |                    | \$       | 0.00                 |  |

# **Enforcement Division**

Current November 30, 2021



# **FY22 Incoming Complaints**



# **Complaint Resolution**





# **Residential Experience Audits**





# **Commercial Experience Audits**





# **Open Cases Snapshot View**



■ Residential ■ Commercial ■ AMC

#### There are 8 cases over 1 year old

- 4 cases abated
- 3 cases are pending a SOAH
- 1 case in negotiations (multiple complaints)