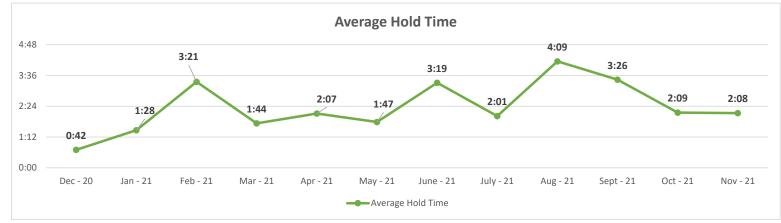

### **Staff Reports for November 2021**

|                                            | Customer Relations Division                                                                                         |        |        |        |        |        |        |        |        |        |        |        |         |  |  |
|--------------------------------------------|---------------------------------------------------------------------------------------------------------------------|--------|--------|--------|--------|--------|--------|--------|--------|--------|--------|--------|---------|--|--|
|                                            | Incoming Calls                                                                                                      |        |        |        |        |        |        |        |        |        |        |        |         |  |  |
|                                            | Dec - 20 Jan - 21 Feb - 21 Mar - 21 Apr - 21 May - 21 June - 21 July - 21 Aug - 21 Sept - 21 Oct - 21 Nov - 21 Tota |        |        |        |        |        |        |        |        |        |        |        |         |  |  |
| Total Calls Presented                      | 15,934                                                                                                              | 19,581 | 16,903 | 23,108 | 19,996 | 17,733 | 21,801 | 18,051 | 20,618 | 18,345 | 16,486 | 15,533 | 224,089 |  |  |
| Agency Handled                             | 15,579                                                                                                              | 18,890 | 15,442 | 22,107 | 19,099 | 17,002 | 20,469 | 17,204 | 19,266 | 17,350 | 15,893 | 14,997 | 213,298 |  |  |
| Calls Handled Initially                    | 15,429                                                                                                              | 18,306 | 14,464 | 21,418 | 18,233 | 16,367 | 18,702 | 16,483 | 17,017 | 15,554 | 14,786 | 14,027 | 200,786 |  |  |
| Calls Handled by Courtesy<br>Callback      | 140                                                                                                                 | 510    | 896    | 629    | 780    | 571    | 1,184  | 633    | 1,966  | 1,546  | 964    | 816    | 10,635  |  |  |
| % of Calls handled by<br>Courtesy Callback | 0.88%                                                                                                               | 2.60%  | 5.30%  | 2.72%  | 3.90%  | 3.22%  | 5.43%  | 3.51%  | 9.54%  | 8.43%  | 5.85%  | 5.25%  | 4.72%   |  |  |
| Calls Re-Directed for<br>Assistance        | 10                                                                                                                  | 74     | 82     | 60     | 86     | 64     | 583    | 88     | 283    | 250    | 143    | 154    | 1,877   |  |  |
| Calls Abandoned                            | 355                                                                                                                 | 691    | 1,010  | 1,001  | 874    | 731    | 1,331  | 847    | 1,352  | 995    | 593    | 536    | 10,316  |  |  |
| % of Abandoned Calls                       | 2.23%                                                                                                               | 3.53%  | 5.98%  | 4.33%  | 4.37%  | 4.12%  | 6.11%  | 4.69%  | 6.56%  | 5.42%  | 3.60%  | 3.45%  | 4.53%   |  |  |
| Average Handle Time                        | 5:33                                                                                                                | 5:21   | 5:38   | 5:34   | 5:38   | 5:13   | 5:44   | 5:44   | 5:39   | 5:21   | 6:15   | 5:46   | 5:37    |  |  |
| Average Hold Time                          | 0:42                                                                                                                | 1:28   | 3:21   | 1:44   | 2:07   | 1:47   | 3:19   | 2:01   | 4:09   | 3:26   | 2:09   | 2:08   | 2:21    |  |  |