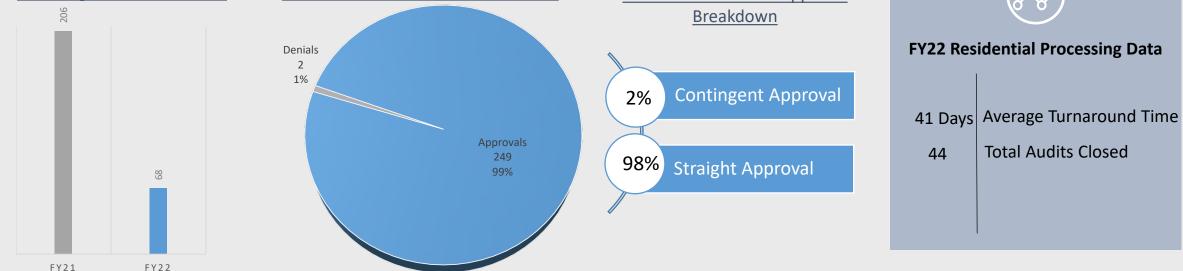

>0.00<br>0.55 |          |                      |  |
| <b>Current Month Disbursements</b> |           |                                    | \$<br>0.00         |          |                      |  |
| Tota                               | al Cash   |                                    |                    | \$       | 37,538.74            |  |
| Rese                               | erved for |                                    | (37,538.74)        |          |                      |  |
| Bala                               | ance      |                                    |                    | \$       | 0.00                 |  |

# **Enforcement Division**

Current November 30, 2021



# **FY22 Incoming Complaints**



# **Complaint Resolution**





# **Residential Experience Audits**





# **Commercial Experience Audits**





# **Open Cases Snapshot View**



■ Residential ■ Commercial ■ AMC

#### There are 8 cases over 1 year old

- 4 cases abated
- 3 cases are pending a SOAH
- 1 case in negotiations (multiple complaints)