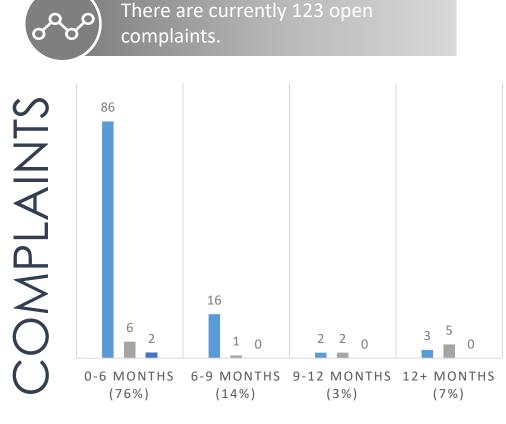

# **Enforcement Division**

Current November 30, 2021

# **FY22 Incoming Complaints**