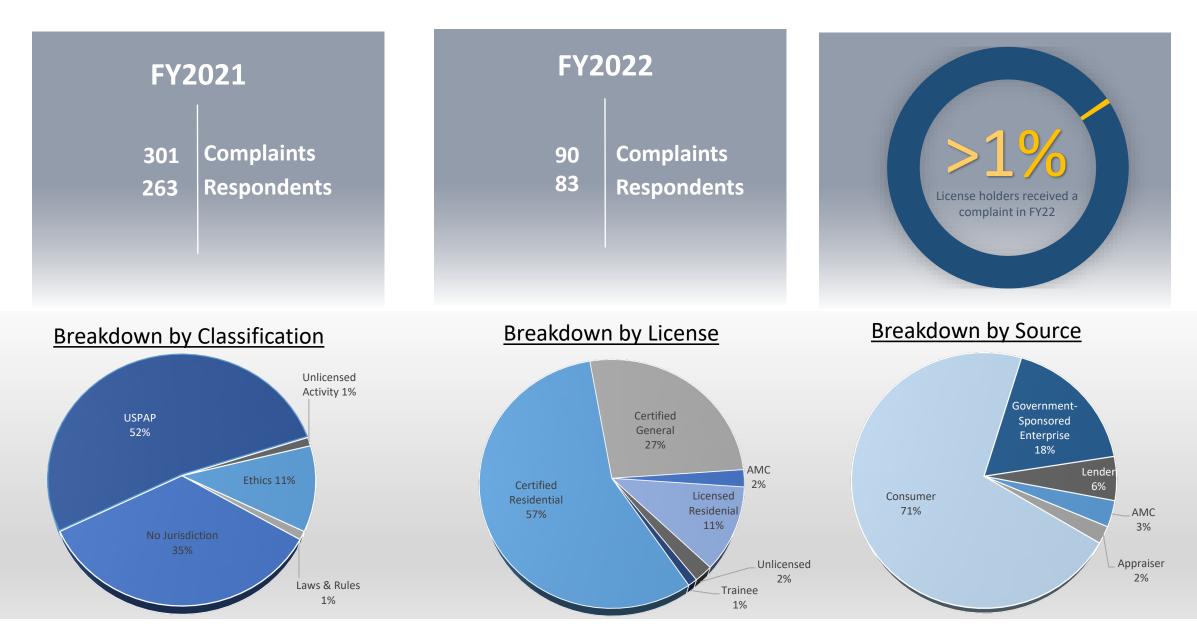

ipts             |           | Admin Penalties<br>Interest Earned | \$<br>0.00<br>0.55 |          |                      |  |
| <b>Current Month Disbursements</b> |           |                                    | \$<br>0.00         |          |                      |  |
| Tota                               | al Cash   |                                    |                    | \$       | 37,538.74            |  |
| Rese                               | erved for |                                    | (37,538.74)        |          |                      |  |
| Bala                               | ance      |                                    |                    | \$       | 0.00                 |  |

# **Enforcement Division**

Current November 30, 2021



# **FY22 Incoming Complaints**



# **Complaint Resolution**





# **Residential Experience Audits**





# **Commercial Experience Audits**





# **Open Cases Snapshot View**



■ Residential ■ Commercial ■ AMC

#### There are 8 cases over 1 year old

- 4 cases abated
- 3 cases are pending a SOAH
- 1 case in negotiations (multiple complaints)