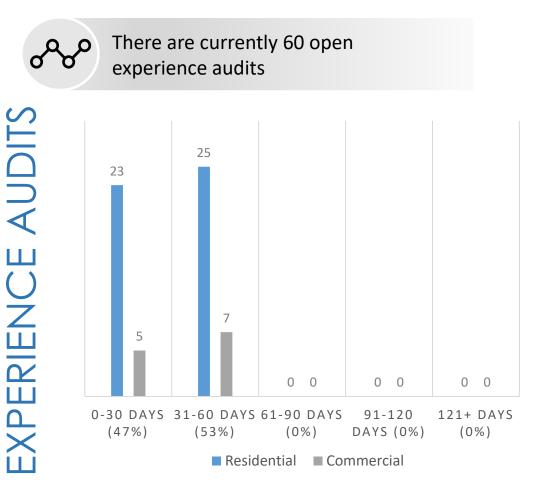

# **Enforcement Division**

Current November 30, 2021

# **Residential Experience Audits**