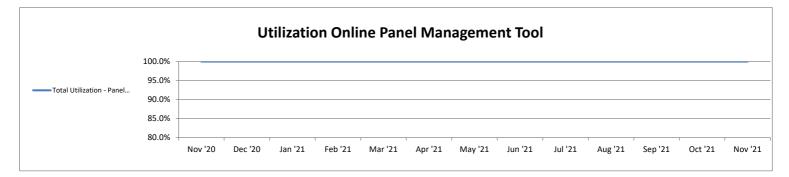

| Panel Management Tool             | Nov '20 | Dec '20 | Jan '21 | Feb '21 | Mar '21 | Apr '21 | May '21 | Jun '21 | Jul '21 | Aug '21 | Sep '21 | Oct '21 | Nov '21 |
|-----------------------------------|---------|---------|---------|---------|---------|---------|---------|---------|---------|---------|---------|---------|---------|
| AMC Panel Invitations             | 100.0%  | 100.0%  | 100.0%  | 100.0%  | 100.0%  | 100.0%  | 100.0%  | 100.0%  | 100.0%  | 100.0%  | 100.0%  | 100.0%  | 100.0%  |
| AMC Panel Removals                | 100.0%  | 100.0%  | 100.0%  | 100.0%  | 100.0%  | 100.0%  | 100.0%  | 100.0%  | 100.0%  | 100.0%  | 100.0%  | 100.0%  | 100.0%  |
| Total Utilization - Panel Managem | 100.0%  | 100.0%  | 100.0%  | 100.0%  | 100.0%  | 100.0%  | 100.0%  | 100.0%  | 100.0%  | 100.0%  | 100.0%  | 100.0%  | 100.0%  |