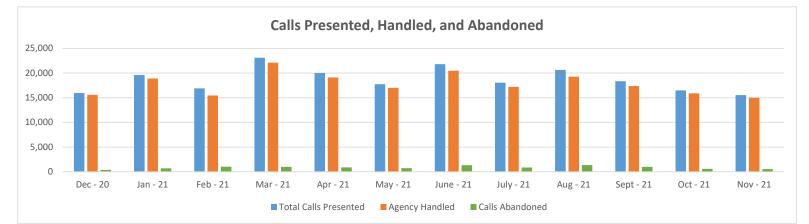

### **Staff Reports for November 2021**

|                                            | Customer Relations Division                                                                                         |        |        |        |        |        |        |        |        |        |        |        |         |  |  |
|--------------------------------------------|---------------------------------------------------------------------------------------------------------------------|--------|--------|--------|--------|--------|--------|--------|--------|--------|--------|--------|---------|--|--|
|                                            | Incoming Calls                                                                                                      |        |        |        |        |        |        |        |        |        |        |        |         |  |  |
|                                            | Dec - 20 Jan - 21 Feb - 21 Mar - 21 Apr - 21 May - 21 June - 21 July - 21 Aug - 21 Sept - 21 Oct - 21 Nov - 21 Tota |        |        |        |        |        |        |        |        |        |        |        |         |  |  |
| Total Calls Presented                      | 15,934                                                                                                              | 19,581 | 16,903 | 23,108 | 19,996 | 17,733 | 21,801 | 18,051 | 20,618 | 18,345 | 16,486 | 15,533 | 224,089 |  |  |
| Agency Handled                             | 15,579                                                                                                              | 18,890 | 15,442 | 22,107 | 19,099 | 17,002 | 20,469 | 17,204 | 19,266 | 17,350 | 15,893 | 14,997 | 213,298 |  |  |
| Calls Handled Initially                    | 15,429                                                                                                              | 18,306 | 14,464 | 21,418 | 18,233 | 16,367 | 18,702 | 16,483 | 17,017 | 15,554 | 14,786 | 14,027 | 200,786 |  |  |
| Calls Handled by Courtesy<br>Callback      | 140                                                                                                                 | 510    | 896    | 629    | 780    | 571    | 1,184  | 633    | 1,966  | 1,546  | 964    | 816    | 10,635  |  |  |
| % of Calls handled by<br>Courtesy Callback | 0.88%                                                                                                               | 2.60%  | 5.30%  | 2.72%  | 3.90%  | 3.22%  | 5.43%  | 3.51%  | 9.54%  | 8.43%  | 5.85%  | 5.25%  | 4.72%   |  |  |
| Calls Re-Directed for<br>Assistance        | 10                                                                                                                  | 74     | 82     | 60     | 86     | 64     | 583    | 88     | 283    | 250    | 143    | 154    | 1,877   |  |  |
| Calls Abandoned                            | 355                                                                                                                 | 691    | 1,010  | 1,001  | 874    | 731    | 1,331  | 847    | 1,352  | 995    | 593    | 536    | 10,316  |  |  |
| % of Abandoned Calls                       | 2.23%                                                                                                               | 3.53%  | 5.98%  | 4.33%  | 4.37%  | 4.12%  | 6.11%  | 4.69%  | 6.56%  | 5.42%  | 3.60%  | 3.45%  | 4.53%   |  |  |
| Average Handle Time                        | 5:33                                                                                                                | 5:21   | 5:38   | 5:34   | 5:38   | 5:13   | 5:44   | 5:44   | 5:39   | 5:21   | 6:15   | 5:46   | 5:37    |  |  |
| Average Hold Time                          | 0:42                                                                                                                | 1:28   | 3:21   | 1:44   | 2:07   | 1:47   | 3:19   | 2:01   | 4:09   | 3:26   | 2:09   | 2:08   | 2:21    |  |  |