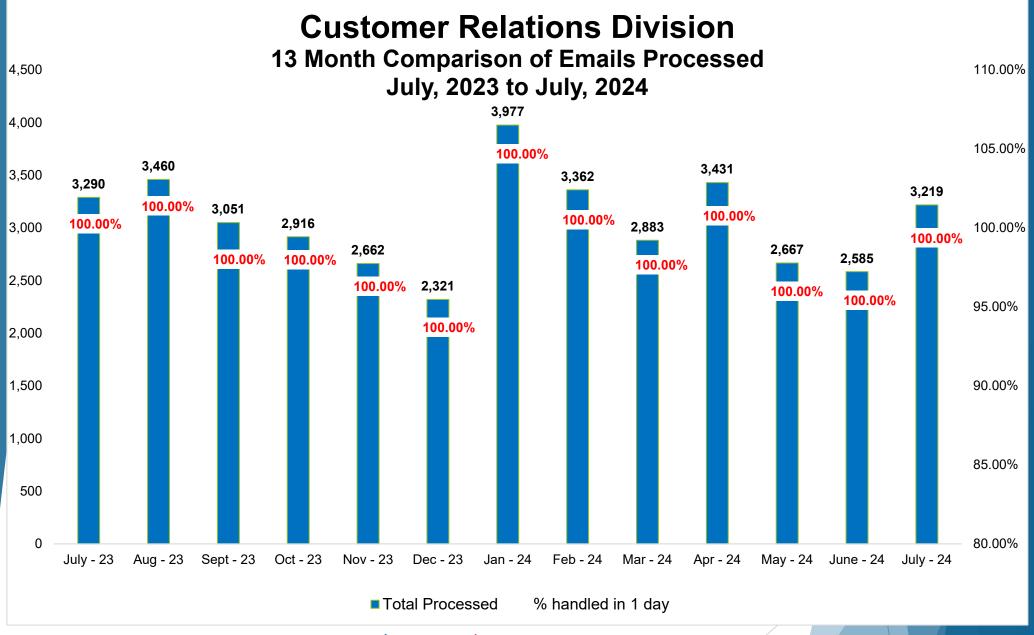

**Staff Reports for July 2024** 

# Customer Relations Division

July, 2024 Monthly Report







**TALCB** – 812 Calls (5.76%) **33 second hold time TREC** – 13,294 Calls (94.24%) **36 second hold time** 

#### **Customer Relations Division**

13 Month Comparison of Calls Presented vs. Hold Time July, 2023 to July, 2024









#### **Customer Relations Division**

Fiscal Year Comparison

Ave. Calls Presented/Month vs. Ave. Hold Time/Month





# **TALCB Education Report**

July 2024



#### **Education & Examination Services**

#### TALCB Provider and Course Applications

#### FY2024

|                              | Sep-23 | Oct-23 | Nov-23 | Dec-23 | Jan-24 | Feb-24 | Mar-24 | Apr-24 | May-24 | Jun-24 | Jul-24 | Aug-24 | YTD |
|------------------------------|--------|--------|--------|--------|--------|--------|--------|--------|--------|--------|--------|--------|-----|
|                              |        |        |        |        |        |        |        |        |        |        |        |        |     |
| Applications Received        |        |        |        |        |        |        |