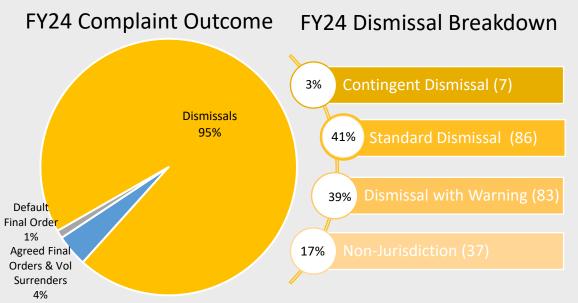

|  |  |  |
| Certified General Renewals     | 901            | 91.29%            | 928            | 89.06%           | 27       | 3.00%    |  |  |  |
| Certified Residential Renewals | 1,055          | 93.36%            | 1,154          | 91.66%           | 99       | 9.38%    |  |  |  |
| Licensed Residential Renewals  | 165            | 85.94%            | 194            | 65.54%           | 29       | 17.58%   |  |  |  |
| Appraiser Trainee Renewals     | 235            | 65.10%            | 315            | 46.88%           | 80       | 34.04%   |  |  |  |

# Open Experience Audit Snapshot



# **TALCB Enforcement Report**

Current as of July 31, 2024

### **Complaints Received**







#### **Fiscal Year 2024 Complaints Received by Category**







### **Complaint Resolution**









### Open Complaint Snapshot



#### **Open Complaint Data** 103 Open Complaints **Cases Abated** • 12 pending litigation • 1 pending Texas Workforce Commission Civil Rights Division Review Cases Over 1 Year Old 15 ASC Policy Statement: Resolve cases within 1 year absent special documented circumstances. • 13 cases involving abatements • 2 complex cases involving multiple reports/multiple information requests

Financial Services Division TALCB Budget Status Report July 2024 - Fiscal Year 2024

| Expenditure Category                                      | Beginning Balance<br>FY2024         | Expenditures                 | Remaining<br>Balance                         | Budget %<br>Remaining                        | 1/12 =8.33%<br>Comments