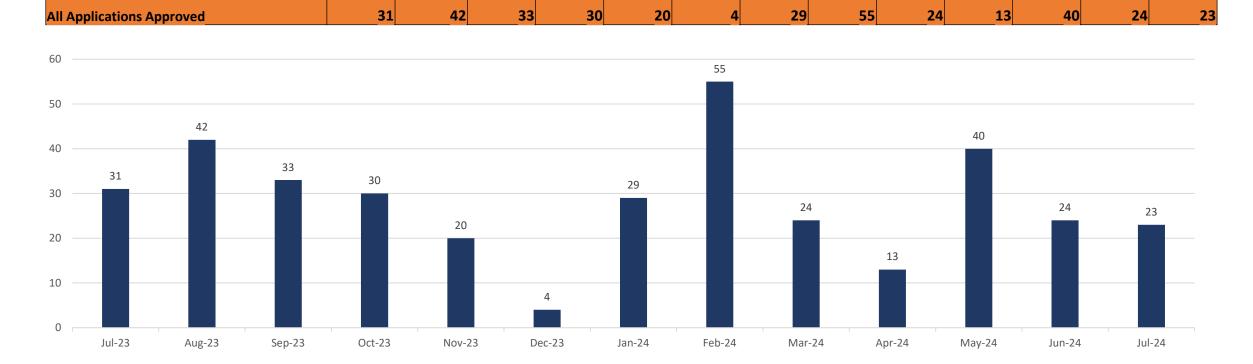

#### TALCB Provider and Course Applications

#### FY2024

|                              | Sep-23 | Oct-23 | Nov-23 | Dec-23 | Jan-24 | Feb-24 | Mar-24 | Apr-24 | May-24 | Jun-24 | Jul-24 | Aug-24 | YTD |
|------------------------------|--------|--------|--------|--------|--------|--------|--------|--------|--------|--------|--------|--------|-----|
|                              |        |        |        |        |        |        |        |        |        |        |        |        |     |
| Applications Received        |        |        |        |        |        |        |        |        |        |        |        |        |     |
| Initial ACE Provider         | 0      | 0      | 1      | 0      | 0      | 1      | 0      | 0      | 0      | 1      | 0      |        | 3   |
| Renewal ACE Provider         | 2      | 1      | 1      | 0      | 2      | 1      | 1      | 2      | 0      | 0      | 0      |        | 10  |
|                              |        |        |        |        |        |        |        |        |        |        |        |        |     |
| Initial ACE Elective Course  | 11     | 15     | 9      | 8      | 20     | 19     |        | 13     | 9      | 9      | 21     |        | 143 |
| Classroom Delivery           | 6      | 11     | 6      | 7      | 15     | 16     | 5      | 12     | 9      | 9      | 18     |        | 114 |
| Online Delivery              | 5      | 4      | 3      | 1      | 5      | 3      | 4      | 1      | 0      | 0      | 3      |        | 29  |
| Renewal ACE Elective Course  | 7      | 12     | 2      | 7      | 4      | 21     |        | 11     | 11     | 11     | 18     |        | 107 |
| Classroom Delivery           | 7      | 5      | 2      | 2      | 1      | 7      | 1      | 4      | 6      | 7      | 12     |        | 54  |
| Online Delivery              | 0      | 7      | 0      | 5      | 3      | 14     | 2      | 7      | 5      | 4      | 6      |        | 53  |
| Qualifying Course Acceptance | 2      | 5      | 1      | 0      | 7      | 3      | 1      | 2      | 0      | 0      | 3      |        | 24  |
| Classroom Delivery           | 2      | 5      | 1      | 0      | 4      | 2      | 1      | 2      | 0      | 0      | 3      |        | 20  |
| Online Delivery              | 0      | 0      | 0      | 0      | 3      | 1      | 0      | 0      | 0      | 0      | 0      |        | 4   |
| Online Benvery               |        |        |        |        |        |        |        |        |        | 0      |        |        |     |
| Total Applications Received  | 22     | 33     | 14     | 15     | 33     | 45     | 14     | 28     | 20     | 21     | 42     |        | 287 |
|                              |        |        |        |        |        |        |        |        |        |        |        |        |     |
|                              | Sep-23 | Oct-23 | Nov-23 | Dec-23 | Jan-24 | Feb-24 | Mar-24 | Apr-24 | May-24 | Jun-24 | Jul-24 | Aug-24 | YTD |
| Applications Approved        |        |        |        |        |        |        |        |        |        |        |        |        |     |
| Initial ACE Provider         | 0      | 0      | 0      | 0      | 1      | 0      | 1      | 0      | 0      | 0      | 0      |        | 2   |
| Renewal ACE Provider         | 3      | 3      | 2      | 0      | 0      | 4      | 0      | 0      |        | 0      | 0      |        | 14  |
|                              |        | _      |        | _      |        |        | _      |        |        |        |        |        |     |
| Initial ACE Elective Course  | 16     | 11     | 7      | 3      | 10     | 26     | 14     | 7      | 20     | 11     | 14     |        | 139 |
| Classroom Delivery           | 10     | 9      | 6      | 2      | 7      | 21     | 12     | 3      | 18     | 11     | 14     |        | 113 |
| Online Delivery              | 6      | 2      | 1      | 1      | 3      | 5      | 2      | 4      | 2      | 0      | 0      |        | 26  |
| Renewal ACE Elective Course  | 8      | 10     | 8      | 1      | 4      | 19     | 5      | 5      | 10     | 10     | 7      |        | 87  |
| Classroom Delivery           | 7      | 4      | 5      | 0      | 0      | 5      | 3      | 2      | 4      | 6      | 4      |        | 40  |
| Online Delivery              | 1      | 6      | 3      | 1      | 4      | 14     | 2      | 3      | 6      | 4      | 3      |        | 47  |
| Qualifying Course Acceptance | 6      | 6      | 3      | 1      | 14     | 6      | 4      | 1      | 8      | 3      | 2      |        | 54  |
| Classroom Delivery           | 6      | 3      | 3      | 0      | 10     | 5      | 2      | 0      | 7      | 1      | 1      |        | 38  |
| Online Delivery              | 0      | 3      | 0      | 1      | 4      | 1      | 2      | 1      | 1      | 2      | 1      |        | 16  |
|                              |        |        |        |        |        |        |        |        |        |        |        |        |     |
| Total Applications Approved  | 33     | 30     | 20     | 5      | 29     | 55     | 24     | 13     | 40     | 24     | 23     |        | 296 |