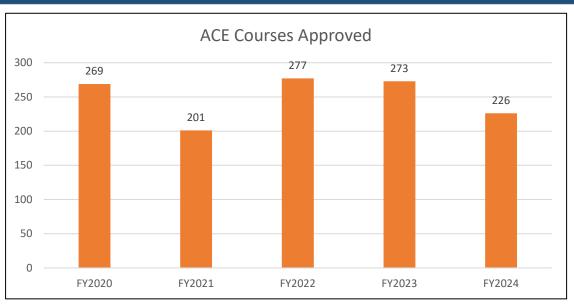

# Education & Examinations Division TALCB Total Applications Approved - Fiscal Year

#### **Education & Examinations Division**