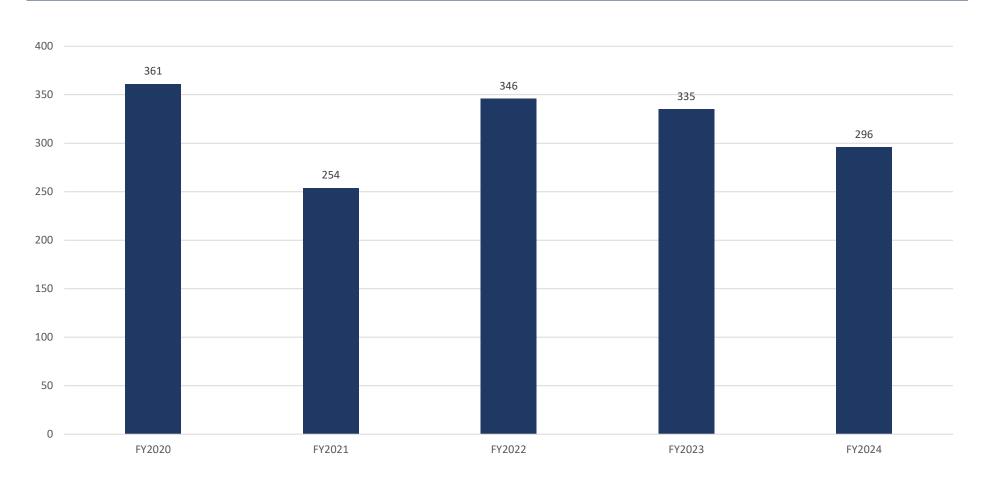

# Education & Examinations Division TALCB Total Applications Approved - Fiscal Year