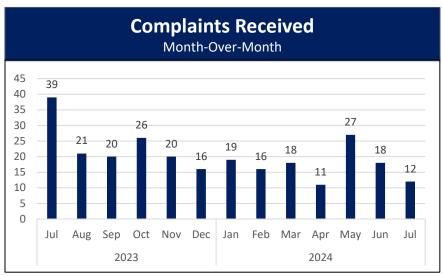

| Renewed        | % Renewed         | Renewed        | % Renewed        | Variance | Percent  |  |  |  |
| Certified General Renewals     | 901            | 91.29%            | 928            | 89.06%           | 27       | 3.00%    |  |  |  |
| Certified Residential Renewals | 1,055          | 93.36%            | 1,154          | 91.66%           | 99       | 9.38%    |  |  |  |
| Licensed Residential Renewals  | 165            | 85.94%            | 194            | 65.54%           | 29       | 17.58%   |  |  |  |
| Appraiser Trainee Renewals     | 235            | 65.10%            | 315            | 46.88%           | 80       | 34.04%   |  |  |  |

# Open Experience Audit Snapshot



# **TALCB Enforcement Report**

Current as of July 31, 2024

### **Complaints Received**







#### **Fiscal Year 2024 Complaints Received by Category**







### **Complaint Resolution**









### Open Complaint Snapshot



#### **Open Complaint Data** 103 Open Complaints **Cases Abated** • 12 pending litigation • 1 pending Texas Workforce Commission Civil Rights Division Review Cases Over 1 Year Old 15 ASC Policy Statement: Resolve cases within 1 year absent special documented circumstances. • 13 cases involving abatements • 2 complex cases involving multiple reports/multiple information requests

Financial Services Division TALCB Budget Status Report July 2024 - Fiscal Year 2024

| Expenditure Category                                      | Beginning Balance<br>FY2024         | Expenditures                 | Remaining<br>Balance                         | Budget %<br>Remai