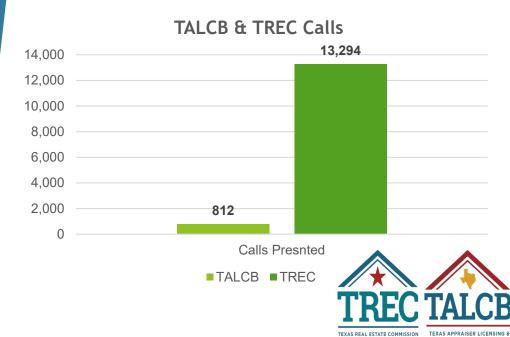

# Customer Relations Division

July, 2024 Monthly Report

**TALCB** – 812 Calls (5.76%) **33 second hold time TREC** – 13,294 Calls (94.24%) **36 second hold time** 