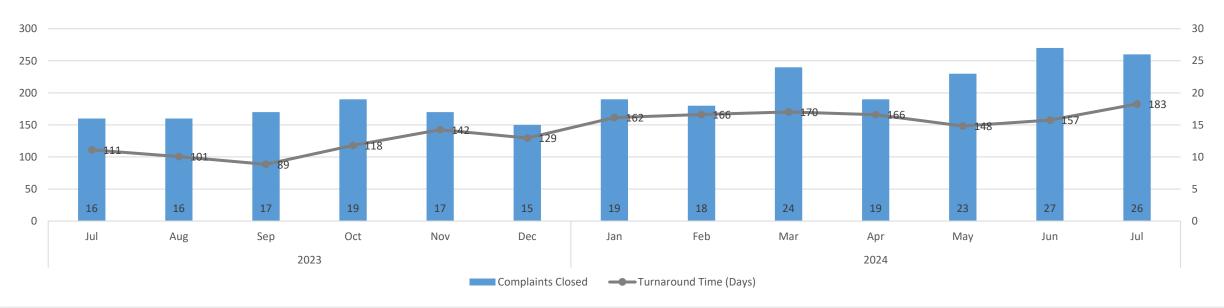

ent  |  |  |  |
| Certified General Renewals     | 901            | 91.29%            | 928            | 89.06%           | 27       | 3.00%    |  |  |  |
| Certified Residential Renewals | 1,055          | 93.36%            | 1,154          | 91.66%           | 99       | 9.38%    |  |  |  |
| Licensed Residential Renewals  | 165            | 85.94%            | 194            | 65.54%           | 29       | 17.58%   |  |  |  |
| Appraiser Trainee Renewals     | 235            | 65.10%            | 315            | 46.88%           | 80       | 34.04%   |  |  |  |

# Open Experience Audit Snapshot



# **TALCB Enforcement Report**

Current as of July 31, 2024

### **Complaints Received**







#### **Fiscal Year 2024 Complaints Received by Category**







### **Complaint Resolution**









### Open Complaint Snapshot



#### **Open Complaint Data** 103 Open Complaints **Cases Abated** • 12 pending litigation • 1 pending Texas Workforce Commission Civil Rights Division Review Cases Over 1 Year Old 15 ASC Policy Statement: Resolve cases within 1 year absent special documented circumstances. • 13 cases involving abatements • 2 complex cases involving multiple reports/multiple information requests

Financial Services Division TALCB Budget Status Report July 2024 - Fiscal Year 2024

| Expenditure Category                                      | Beginning Balance<br>FY2024         | Expenditures                 | Remaining<br>Balance                         | Budget %<br>Remaining                        | 1/12 =8.33%<br>Comments