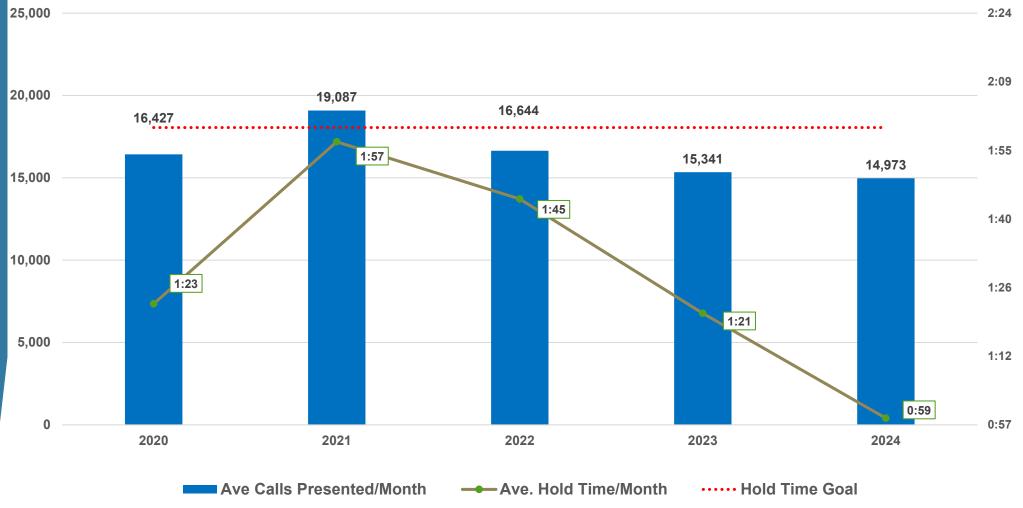

#### **Customer Relations Division**

13 Month Comparison of Calls Presented vs. Hold Time July, 2023 to July, 2024

#### **Customer Relations Division**

Fiscal Year Comparison

Ave. Calls Presented/Month vs. Ave. Hold Time/Month