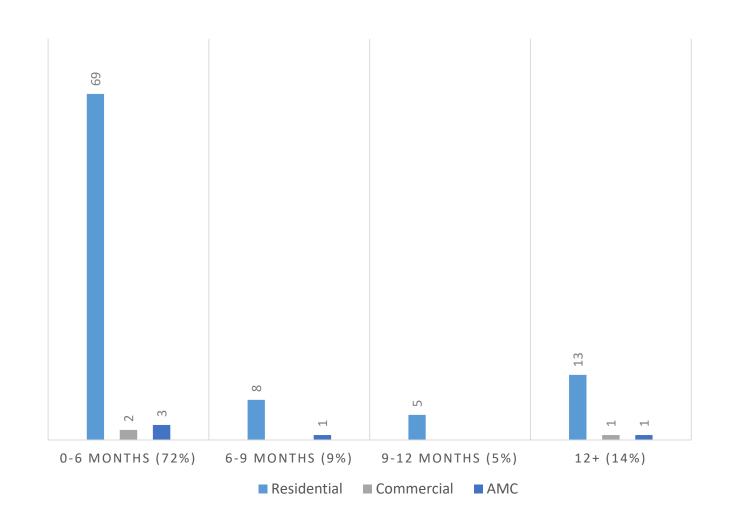

enewals     | 901            | 91.29%            | 928            | 89.06%           | 27       | 3.00%    |  |  |  |
| Certified Residential Renewals | 1,055          | 93.36%            | 1,154          | 91.66%           | 99       | 9.38%    |  |  |  |
| Licensed Residential Renewals  | 165            | 85.94%            | 194            | 65.54%           | 29       | 17.58%   |  |  |  |
| Appraiser Trainee Renewals     | 235            | 65.10%            | 315            | 46.88%           | 80       | 34.04%   |  |  |  |

# Open Experience Audit Snapshot



# **TALCB Enforcement Report**

Current as of July 31, 2024

### **Complaints Received**







#### **Fiscal Year 2024 Complaints Received by Category**







### **Complaint Resolution**









### Open Complaint Snapshot



#### **Open Complaint Data** 103 Open Complaints **Cases Abated** • 12 pending litigation • 1 pending Texas Workforce Commission Civil Rights Division Review Cases Over 1 Year Old 15 ASC Policy Statement: Resolve cases within 1 year absent special documented circumstances. • 13 cases involving abatements • 2 complex cases involving multiple reports/multiple information requests

Financial Services Division TALCB Budget Status Report July 2024 - Fiscal Year 2024

| Expenditure Category                                      | Beginning Balance<br>FY2024         | Expenditures                 | Remaining<br>Balance                         | Budget %<br>Remaining                        | 1/12 =8.33%<br>Comments