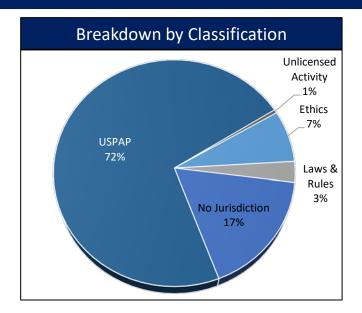

| % Renewed        | Variance | Percent  |  |  |  |
| Certified General Renewals     | 901            | 91.29%            | 928            | 89.06%           | 27       | 3.00%    |  |  |  |
| Certified Residential Renewals | 1,055          | 93.36%            | 1,154          | 91.66%           | 99       | 9.38%    |  |  |  |
| Licensed Residential Renewals  | 165            | 85.94%            | 194            | 65.54%           | 29       | 17.58%   |  |  |  |
| Appraiser Trainee Renewals     | 235            | 65.10%            | 315            | 46.88%           | 80       | 34.04%   |  |  |  |

# Open Experience Audit Snapshot



# **TALCB Enforcement Report**

Current as of July 31, 2024

### **Complaints Received**







#### **Fiscal Year 2024 Complaints Received by Category**







### **Complaint Resolution**









### Open Complaint Snapshot



#### **Open Complaint Data** 103 Open Complaints **Cases Abated** • 12 pending litigation • 1 pending Texas Workforce Commission Civil Rights Division Review Cases Over 1 Year Old 15 ASC Policy Statement: Resolve cases within 1 year absent special documented circumstances. • 13 cases involving abatements • 2 complex cases involving multiple reports/multiple information requests

Financial Services Division TALCB Budget Status Report July 2024 - Fiscal Year 2024

| Expenditure Category                                      | Beginning Balance<br>FY2024         | Expenditures                 | Remaining<br>Balance                         | Budget %<br>Remaining                        | 1/12 =8.33%<br>Comments