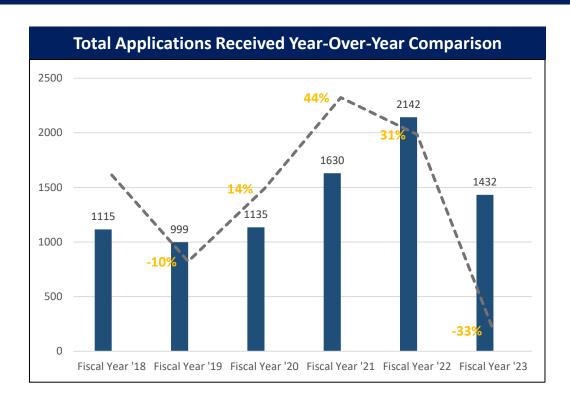

|                                   |                              |

|                | AMC Registrations Year-C | ver-Year |          |
|----------------|--------------------------|----------|----------|
|                | Total AMC Registrations  | Variance | % Change |
| Fiscal Year 17 | 172                      |          |          |
| Fiscal Year 18 | 168                      | -4       | -2%      |
| Fiscal Year 19 | 162                      | -6       | -4%      |
| Fiscal Year 20 | 163                      | 1        | 1%       |
| Fiscal Year 21 | 175                      | 12       | 7%       |
| Fiscal Year 22 | 174                      | -1       | -1%      |
| Fiscal Year 23 | 182                      | 8        | 5%       |

## **Applications Received**





|                                  | Applications Received Month-Over-Month Comparison |        |         |        |        |        |        |        |        |        |        |        |        |
|----------------------------------|---------------------------------------------------|--------|---------|--------|--------|--------|--------|--------|--------|--------|--------|--------|--------|
|                                  | Jul 23                                            | Aug 23 | Sept 23 | Oct 23 | Nov 23 | Dec 23 | Jan 24 | Feb 24 | Mar 24 | Apr 24 | May 24 | Jun 24 | Jul 24 |
| Certified General Appraiser      | 12                                                | 19     | 14      | 16     | 13     | 13     | 18     | 14     | 15     | 23     | 13     | 17     | 17     |
| Ce