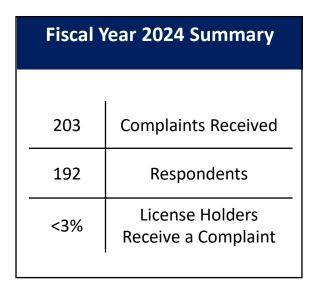

| Renewed        | % Renewed         | Renewed        | % Renewed        | Variance | Percent  |  |  |  |
| Certified General Renewals     | 901            | 91.29%            | 928            | 89.06%           | 27       | 3.00%    |  |  |  |
| Certified Residential Renewals | 1,055          | 93.36%            | 1,154          | 91.66%           | 99       | 9.38%    |  |  |  |
| Licensed Residential Renewals  | 165            | 85.94%            | 194            | 65.54%           | 29       | 17.58%   |  |  |  |
| Appraiser Trainee Renewals     | 235            | 65.10%            | 315            | 46.88%           | 80       | 34.04%   |  |  |  |

# Open Experience Audit Snapshot



# **TALCB Enforcement Report**

Current as of July 31, 2024

### **Complaints Received**







#### **Fiscal Year 2024 Complaints Received by Category**







### **Complaint Resolution**









### Open Complaint Snapshot



#### **Open Complaint Data** 103 Open Complaints **Cases Abated** • 12 pending litigation • 1 pending Texas Workforce Commission Civil Rights Division Review Cases Over 1 Year Old 15 ASC Policy Statement: Resolve cases within 1 year absent special documented circumstances. • 13 cases involving abatements • 2 complex cases involving multiple reports/multiple information requests

Financial Services Division TALCB Budget Status Report July 2024 - Fiscal Year 2024

| Expenditure Category                                      | Beginning Balance<br>FY2024         | Expenditures                 | Remaining<br>Balance                         | Budget %<br>Remaini