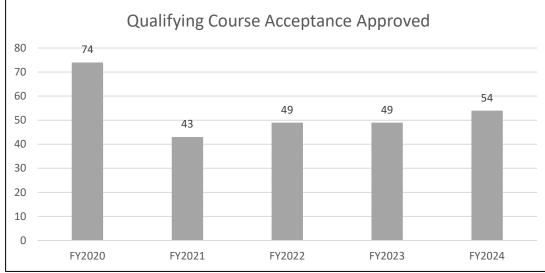

#### TALCB Provider and Course Applications

#### FY2024

|                              | Sep-23 | Oct-23 | Nov-23 | Dec-23 | Jan-24 | Feb-24 | Mar-24 | Apr-24 | May-24 | Jun-24 | Jul-24 | Aug-24 | YTD |
|------------------------------|--------|--------|--------|--------|--------|--------|--------|--------|--------|--------|--------|--------|-----|
|                              |        |        |        |        |        |        |        |        |        |        |        |        |     |
| Applications Received        |        |        |        |        |        |        |        |        |        |        |        |        |     |
| Initial ACE Provider         | 0      | 0      | 1      | 0      | 0      | 1      | 0      | 0      | 0      | 1      | 0      |        | 3   |
| Renewal ACE Provider         | 2      | 1      | 1      | 0      | 2      | 1      | 1      | 2      | 0      | 0      | 0      |        | 10  |
|                              |        |        |        |        |        |        |        |        |        |        |        |        |     |
| Initial ACE Elective Course  | 11     | 15     | 9      | 8      | 20     | 19     |        | 13     | 9      | 9      | 21     |        | 143 |
| Classroom Delivery           | 6      | 11     | 6      | 7      | 15     | 16     | 5      | 12     | 9      | 9      | 18     |        | 114 |
| Online Delivery              | 5      | 4      | 3      | 1      | 5      | 3      | 4      | 1      | 0      | 0      | 3      |        | 29  |
| Renewal ACE Elective Course  | 7      | 12     | 2      | 7      | 4      | 21     |        | 11     | 11     | 11     | 18     |        | 107 |
| Classroom Delivery           | 7      | 5      | 2      | 2      | 1      | 7      | 1      | 4      | 6      | 7      | 12     |        | 54  |
| Online Delivery              | 0      | 7      | 0      | 5      | 3      | 14     | 2      | 7      | 5      | 4      | 6      |        | 53  |
| Qualifying Course Acceptance | 2      | 5      | 1      | 0      | 7      | 3      | 1      | 2      | 0      | 0      | 3      |        | 24  |
| Classroom Delivery           | 2      | 5      | 1      | 0      | 4      | 2      | 1      | 2      | 0      | 0      | 3      |        | 20  |
| Online Delivery              | 0      | 0      | 0      | 0      | 3      | 1      | 0      | 0      | 0      | 0      | 0      |        | 4   |
| Online Benvery               |        |        |        |        |        |        |        |        |        | 0      |        |        |     |
| Total Applications Received  | 22     | 33     | 14     | 15     | 33     | 45     | 14     | 28     | 20     | 21     | 42     |        | 287 |
|                              |        |        |        |        |        |        |        |        |        |        |        |        |     |
|                              | Sep-23 | Oct-23 | Nov-23 | Dec-23 | Jan-24 | Feb-24 | Mar-24 | Apr-24 | May-24 | Jun-24 | Jul-24 | Aug-24 | YTD |
| Applications Approved        |        |        |        |        |        |        |        |        |        |        |        |        |     |
| Initial ACE Provider         | 0      | 0      | 0      | 0      | 1      | 0      | 1      | 0      | 0      | 0      | 0      |        | 2   |
| Renewal ACE Provider         | 3      | 3      | 2      | 0      | 0      | 4      | 0      | 0      |        | 0      | 0      |        | 14  |
|                              |        | _      |        | _      |        |        | _      |        |        |        |        |        |     |
| Initial ACE Elective Course  | 16     | 11     | 7      | 3      | 10     | 26     | 14     | 7      | 20     | 11     | 14     |        | 139 |
| Classroom Delivery           | 10     | 9      | 6      | 2      | 7      | 21     | 12     | 3      | 18     | 11     | 14     |        | 113 |
| Online Delivery              | 6      | 2      | 1      | 1      | 3      | 5      | 2      | 4      | 2      | 0      | 0      |        | 26  |
| Renewal ACE Elective Course  | 8      | 10     | 8      | 1      | 4      | 19     | 5      | 5      | 10     | 10     | 7      |        | 87  |
| Classroom Delivery           | 7      | 4      | 5      | 0      | 0      | 5      | 3      | 2      | 4      | 6      | 4      |        | 40  |
| Online Delivery              | 1      | 6      | 3      | 1      | 4      | 14     | 2      | 3      | 6      | 4      | 3      |        | 47  |
| Qualifying Course Acceptance | 6      | 6      | 3      | 1      | 14     | 6      | 4      | 1      | 8      | 3      | 2      |        | 54  |
| Classroom Delivery           | 6      | 3      | 3      | 0      | 10     | 5      | 2      | 0      | 7      | 1      | 1      |        | 38  |
| Online Delivery              | 0      | 3      | 0      | 1      | 4      | 1      | 2      | 1      | 1      | 2      | 1      |        | 16  |
|                              |        |        |        |        |        |        |        |        |        |        |        |        |     |
| Total Applications Approved  | 33     | 30     | 20     | 5      | 29     | 55     | 24     | 13     | 40     | 24     | 23     |        | 296 |