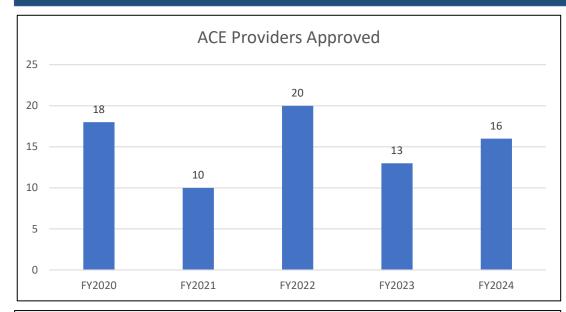

# Education & Examinations Division TALCB Total Applications Approved - Fiscal Year

#### **Education & Examinations Division**