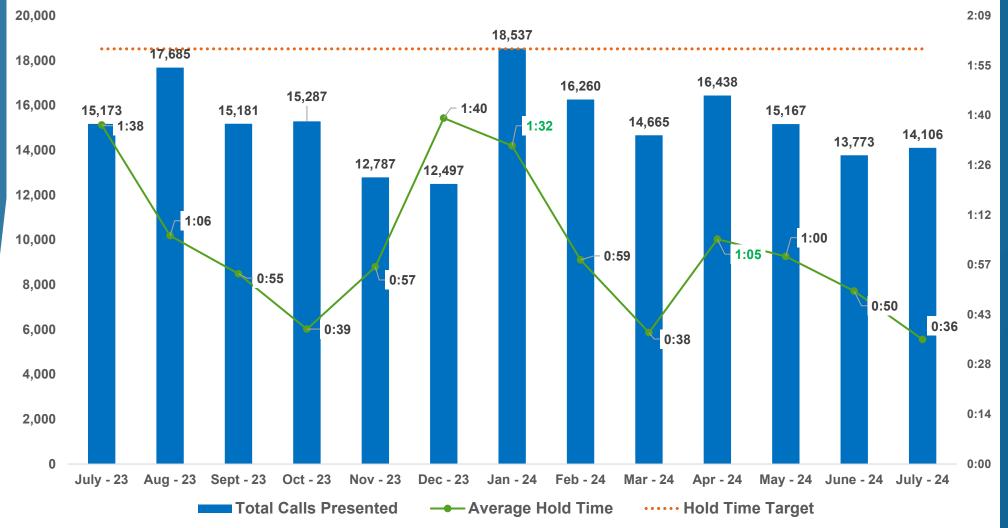

#### **Customer Relations Division**

13 Month Comparison of Calls Presented vs. Hold Time July, 2023 to July, 2024