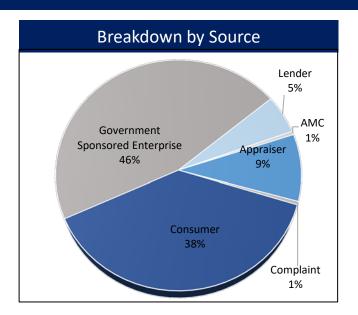

Renewed        | Variance | Percent  |  |  |  |
| Certified General Renewals     | 901            | 91.29%            | 928            | 89.06%           | 27       | 3.00%    |  |  |  |
| Certified Residential Renewals | 1,055          | 93.36%            | 1,154          | 91.66%           | 99       | 9.38%    |  |  |  |
| Licensed Residential Renewals  | 165            | 85.94%            | 194            | 65.54%           | 29       | 17.58%   |  |  |  |
| Appraiser Trainee Renewals     | 235            | 65.10%            | 315            | 46.88%           | 80       | 34.04%   |  |  |  |

# Open Experience Audit Snapshot



# **TALCB Enforcement Report**

Current as of July 31, 2024

### **Complaints Received**







#### **Fiscal Year 2024 Complaints Received by Category**







### **Complaint Resolution**









### Open Complaint Snapshot



#### **Open Complaint Data** 103 Open Complaints **Cases Abated** • 12 pending litigation • 1 pending Texas Workforce Commission Civil Rights Division Review Cases Over 1 Year Old 15 ASC Policy Statement: Resolve cases within 1 year absent special documented circumstances. • 13 cases involving abatements • 2 complex cases involving multiple reports/multiple information requests

Financial Services Division TALCB Budget Status Report July 2024 - Fiscal Year 2024

| Expenditure Category                                      | Beginning Balance<br>FY2024         | Expenditures                 | Remaining<br>Balance                         | Budget %<br>Remaining                        | 1/12 =8.33%<br>Comments