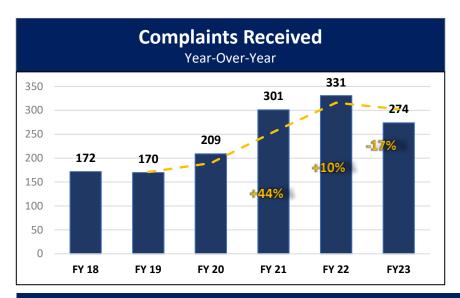

| Renewed        | % Renewed         | Renewed        | % Renewed        | Variance | Percent  |  |  |  |
| Certified General Renewals     | 901            | 91.29%            | 928            | 89.06%           | 27       | 3.00%    |  |  |  |
| Certified Residential Renewals | 1,055          | 93.36%            | 1,154          | 91.66%           | 99       | 9.38%    |  |  |  |
| Licensed Residential Renewals  | 165            | 85.94%            | 194            | 65.54%           | 29       | 17.58%   |  |  |  |
| Appraiser Trainee Renewals     | 235            | 65.10%            | 315            | 46.88%           | 80       | 34.04%   |  |  |  |

# Open Experience Audit Snapshot



# **TALCB Enforcement Report**

Current as of July 31, 2024

### **Complaints Received**







#### **Fiscal Year 2024 Complaints Received by Category**







### **Complaint Resolution**









### Open Complaint Snapshot



#### **Open Complaint Data** 103 Open Complaints **Cases Abated** • 12 pending litigation • 1 pending Texas Workforce Commission Civil Rights Division Review Cases Over 1 Year Old 15 ASC Policy Statement: Resolve cases within 1 year absent special documented circumstances. • 13 cases involving abatements • 2 complex cases involving multiple reports/multiple information requests

Financial Services Division TALCB Budget Status Report July 2024 - Fiscal Year 2024

| Expenditure Category                                      | Beginning Balance<br>FY2024         | Expenditures                 | Remaining<br>Balance                         | Budget %<br>Rem