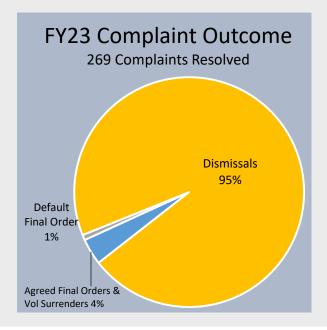

t  |  |  |  |
| Certified General Renewals     | 901            | 91.29%            | 928            | 89.06%           | 27       | 3.00%    |  |  |  |
| Certified Residential Renewals | 1,055          | 93.36%            | 1,154          | 91.66%           | 99       | 9.38%    |  |  |  |
| Licensed Residential Renewals  | 165            | 85.94%            | 194            | 65.54%           | 29       | 17.58%   |  |  |  |
| Appraiser Trainee Renewals     | 235            | 65.10%            | 315            | 46.88%           | 80       | 34.04%   |  |  |  |

# Open Experience Audit Snapshot



# **TALCB Enforcement Report**

Current as of July 31, 2024

### **Complaints Received**







#### **Fiscal Year 2024 Complaints Received by Category**







### **Complaint Resolution**









### Open Complaint Snapshot



#### **Open Complaint Data** 103 Open Complaints **Cases Abated** • 12 pending litigation • 1 pending Texas Workforce Commission Civil Rights Division Review Cases Over 1 Year Old 15 ASC Policy Statement: Resolve cases within 1 year absent special documented circumstances. • 13 cases involving abatements • 2 complex cases involving multiple reports/multiple information requests

Financial Services Division TALCB Budget Status Report July 2024 - Fiscal Year 2024

| Expenditure Category                                      | Beginning Balance<br>FY2024         | Expenditures                 | Remaining<br>Balance                         | Budget %<br>Remaining                        | 1/12 =8.33%<br>Comments