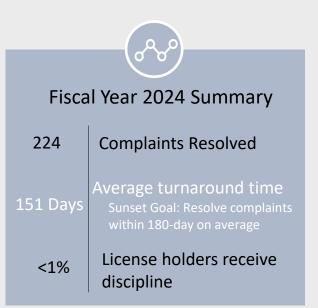

|  |  |
| Certified General Renewals     | 901            | 91.29%            | 928            | 89.06%           | 27       | 3.00%    |  |  |  |
| Certified Residential Renewals | 1,055          | 93.36%            | 1,154          | 91.66%           | 99       | 9.38%    |  |  |  |
| Licensed Residential Renewals  | 165            | 85.94%            | 194            | 65.54%           | 29       | 17.58%   |  |  |  |
| Appraiser Trainee Renewals     | 235            | 65.10%            | 315            | 46.88%           | 80       | 34.04%   |  |  |  |

# Open Experience Audit Snapshot



# **TALCB Enforcement Report**

Current as of July 31, 2024

### **Complaints Received**







#### **Fiscal Year 2024 Complaints Received by Category**







### **Complaint Resolution**









### Open Complaint Snapshot



#### **Open Complaint Data** 103 Open Complaints **Cases Abated** • 12 pending litigation • 1 pending Texas Workforce Commission Civil Rights Division Review Cases Over 1 Year Old 15 ASC Policy Statement: Resolve cases within 1 year absent special documented circumstances. • 13 cases involving abatements • 2 complex cases involving multiple reports/multiple information requests

Financial Services Division TALCB Budget Status Report July 2024 - Fiscal Year 2024

| Expenditure Category                                      | Beginning Balance<br>FY2024         | Expenditures                 | Remaining<br>Balance                         | Budget %<br>Remaining                        | 1/12 =8.33%<br>Comments