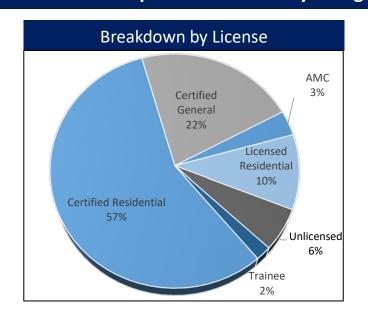

% Renewed        | Variance | Percent  |  |  |  |
| Certified General Renewals     | 901            | 91.29%            | 928            | 89.06%           | 27       | 3.00%    |  |  |  |
| Certified Residential Renewals | 1,055          | 93.36%            | 1,154          | 91.66%           | 99       | 9.38%    |  |  |  |
| Licensed Residential Renewals  | 165            | 85.94%            | 194            | 65.54%           | 29       | 17.58%   |  |  |  |
| Appraiser Trainee Renewals     | 235            | 65.10%            | 315            | 46.88%           | 80       | 34.04%   |  |  |  |

# Open Experience Audit Snapshot



# **TALCB Enforcement Report**

Current as of July 31, 2024

### **Complaints Received**







#### **Fiscal Year 2024 Complaints Received by Category**







### **Complaint Resolution**









### Open Complaint Snapshot



#### **Open Complaint Data** 103 Open Complaints **Cases Abated** • 12 pending litigation • 1 pending Texas Workforce Commission Civil Rights Division Review Cases Over 1 Year Old 15 ASC Policy Statement: Resolve cases within 1 year absent special documented circumstances. • 13 cases involving abatements • 2 complex cases involving multiple reports/multiple information requests

Financial Services Division TALCB Budget Status Report July 2024 - Fiscal Year 2024

| Expenditure Category                                      | Beginning Balance<br>FY2024         | Expenditures                 | Remaining<br>Balance                         | Budget %<br>Remaining                        | 1/12 =8.33%<br>Comments