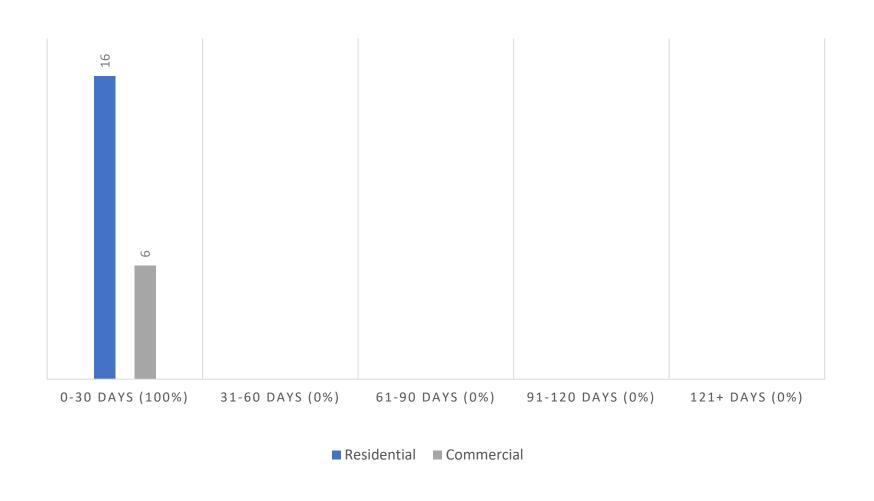

| FY 24 (Sept. 2 | 023 - July 2024) | Moderne  | Davisant |  |  |  |
|                                | Renewed        | % Renewed         | Renewed        | % Renewed        | Variance | Percent  |  |  |  |
| Certified General Renewals     | 901            | 91.29%            | 928            | 89.06%           | 27       | 3.00%    |  |  |  |
| Certified Residential Renewals | 1,055          | 93.36%            | 1,154          | 91.66%           | 99       | 9.38%    |  |  |  |
| Licensed Residential Renewals  | 165            | 85.94%            | 194            | 65.54%           | 29       | 17.58%   |  |  |  |
| Appraiser Trainee Renewals     | 235            | 65.10%            | 315            | 46.88%           | 80       | 34.04%   |  |  |  |

# Open Experience Audit Snapshot



# **TALCB Enforcement Report**

Current as of July 31, 2024

### **Complaints Received**







#### **Fiscal Year 2024 Complaints Received by Category**







### **Complaint Resolution**









### Open Complaint Snapshot



#### **Open Complaint Data** 103 Open Complaints **Cases Abated** • 12 pending litigation • 1 pending Texas Workforce Commission Civil Rights Division Review Cases Over 1 Year Old 15 ASC Policy Statement: Resolve cases within 1 year absent special documented circumstances. • 13 cases involving abatements • 2 complex cases involving multiple reports/multiple information requests

Financial Services Division TALCB Budget Status Report July 2024 - Fiscal Year 2024

| Expenditure Category                                      | Beginning Balance<br>FY2024         | E