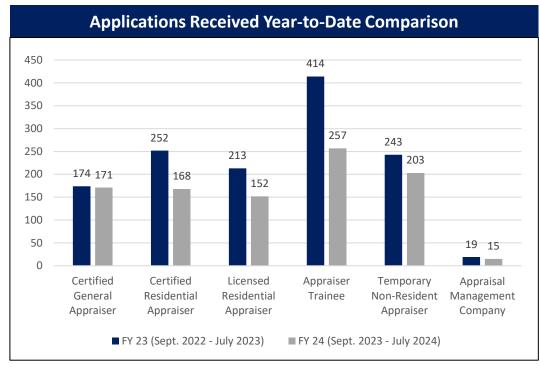

## **Applications Received**

|                                  | Applications Received Month-Over-Month Comparison |        |         |        |        |        |        |        |        |        |        |        |        |
|----------------------------------|---------------------------------------------------|--------|---------|--------|--------|--------|--------|--------|--------|--------|--------|--------|--------|
|                                  | Jul 23                                            | Aug 23 | Sept 23 | Oct 23 | Nov 23 | Dec 23 | Jan 24 | Feb 24 | Mar 24 | Apr 24 | May 24 | Jun 24 | Jul 24 |
| Certified General Appraiser      | 12                                                | 19     | 14      | 16     | 13     | 13     | 18     | 14     | 15     | 23     | 13     | 17     | 17     |
| Certified Residential Appraiser  | 19                                                | 26     | 18      | 14     | 19     | 17     | 20     | 13     | 14     | 22     | 9      | 13     | 11     |
| Licensed Residential Appraiser   | 18                                                | 20     | 26      | 20     | 13     | 16     | 18     | 9      | 13     | 8      | 7      | 17     | 8      |
| Appraiser Trainee                | 32                                                | 30     | 26      | 25     | 19     | 20     | 23     | 33     | 22     | 27     | 23     | 27     | 22     |
| Temporary Non-Resident Appraiser | 20                                                | 24     | 21      | 17     | 19     | 20     | 23     | 17     | 20     | 10     | 22     | 14     | 19     |
| Appraisal Management Company     | 0                                                 | 1      | 0       | 0      | 1      | 2      | 0      | 2      | 2      | 4      | 0      | 2      | 2      |