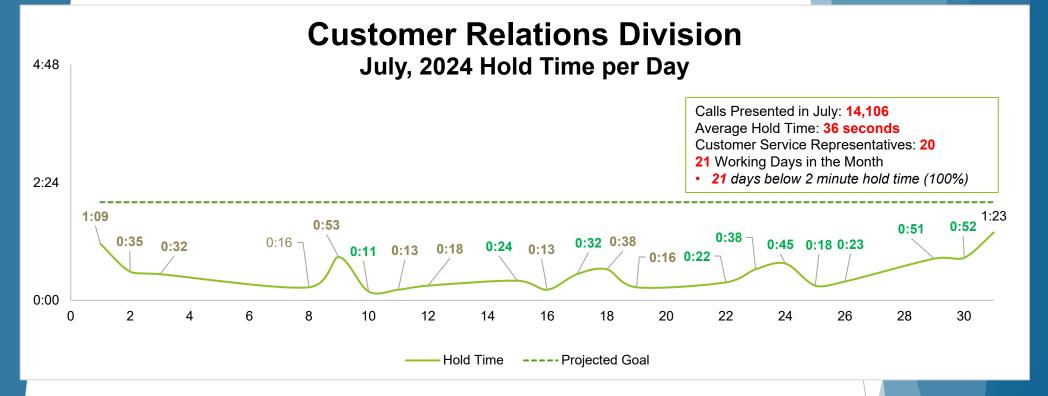

# Customer Relations Division

July, 2024 Monthly Report

**TALCB** – 812 Calls (5.76%) **33 second hold time TREC** – 13,294 Calls (94.24%) **36 second hold time** 