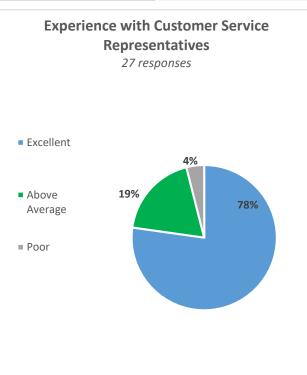

| 3:21                             |
| % of Abandoned Calls                  | 3.64%                     | 2.11%                            | 5.55%                     | 3.38%                            | 9.28%                     | 5.76%                            |
| % of Callbacks                        | 1.02%                     | 2.11%                            | 2.62%                     | 3.38%                            | 4.78%                     | 5.33%                            |
| % of all calls                        | 7.42%                     | 92.58%                           | 6.81%                     | 93.19%                           | 6.18%                     | 93.82%                           |

February, 2021
Customer Satisfaction Survey Results











#### **Education & Examination Services TALCB Provider and Course Applications** Fiscal Year 2021 Jan-21 Feb-21 Sep-20 Oct-20 Nov-20 Dec-20 Mar-21 Apr-21 May-21 Jun-21 Jul-21 Aug-21 **YTD Applications Received** Initial ACE Provider Initial ACE Elective Course Classroom Delivery Online Delivery Renewal ACE Elective Course ω Classroom Delivery Online Delivery Qualifying Course Acceptance Classroom Delivery Online Delivery **Total Applications Received** Feb-21 Sep-20 Oct-20 Nov-20 Dec-20 Jan-21 Mar-21 Apr-21 May-21 Jun-21 Jul-21 Aug-21 YTD **Applications Approved** Initial ACE Provider Initial ACE Elective Course Classroom Delivery Online Delivery Renewal ACE Elective Course Classroom Delivery Online Delivery **Qualifying Course Acceptance** Classroom Delivery Online Delivery **Total Ap