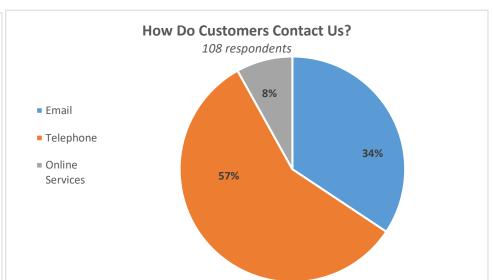

| 3:21                             |
| % of Abandoned Calls                  | 3.64%                     | 2.11%                            | 5.55%                     | 3.38%                            | 9.28%                     | 5.76%                            |
| % of Callbacks                        | 1.02%                     | 2.11%                            | 2.62%                     | 3.38%                            | 4.78%                     | 5.33%                            |
| % of all calls                        | 7.42%                     | 92.58%                           | 6.81%                     | 93.19%                           | 6.18%                     | 93.82%                           |

February, 2021
Customer Satisfaction Survey Results











#### **Education & Examination Services TALCB Provider and Course Applications** Fiscal Year 2021 Jan-21 Feb-21 Sep-20 Oct-20 Nov-20 Dec-20 Mar-21 Apr-21 May-21 Jun-21 Jul-21 Aug-21 **YTD Applications Received** Initial ACE Provider Initial ACE Elective Course Classroom Delivery Online Delivery Renewal ACE Elective Course ω Classroom Delivery Online Delivery Qualifying Course Acceptance Classroom Delivery Online Delivery **Total Applications Received** Feb-21 Sep-20 Oct-20 Nov-20 Dec-20 Jan-21 Mar-21 Apr-21 May-21 Jun-21 Jul-21 Aug-21 YTD **Applications Approved** Initial ACE Provider Initial ACE Elective Course Classroom Delivery Online Delivery Renewal ACE Elective Course Classroom Delivery Online Delivery **Qualifying Course Acceptance** Classroom Delivery Online Delivery **Tota