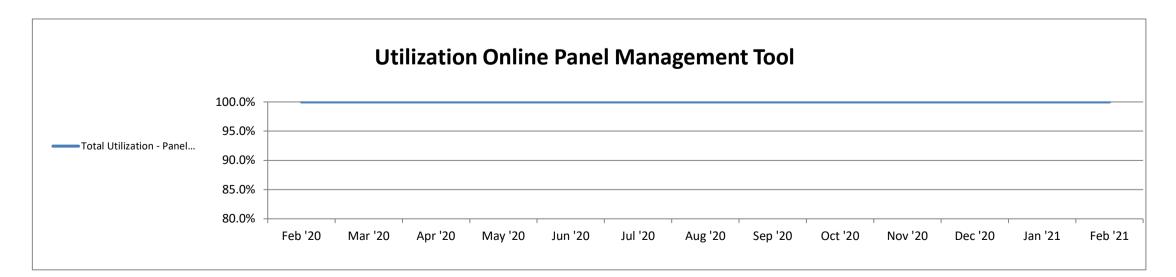

| Panel Management Tool              | Feb '20 | Mar '20 | Apr '20 | May '20 | Jun '20 | Jul '20 | Aug '20 | Sep '20 | Oct '20 | Nov '20 | Dec '20 | Jan '21 | Feb '21 |
|------------------------------------|---------|---------|---------|---------|---------|---------|---------|---------|---------|---------|---------|---------|---------|
| AMC Panel Invitations              | 100.0%  | 100.0%  | 100.0%  | 100.0%  | 100.0%  | 100.0%  | 100.0%  | 100.0%  | 100.0%  | 100.0%  | 100.0%  | 100.0%  | 100.0%  |
| AMC Panel Removals                 | 100.0%  | 100.0%  | 100.0%  | 100.0%  | 100.0%  | 100.0%  | 100.0%  | 100.0%  | 100.0%  | 100.0%  | 100.0%  | 100.0%  | 100.0%  |
| Total Utilization - Panel Manageme | 100.0%  | 100.0%  | 100.0%  | 100.0%  | 100.0%  | 100.0%  | 100.0%  | 100.0%  | 100.0%  | 100.0%  | 100.0%  | 100.0%  | 100.0%  |