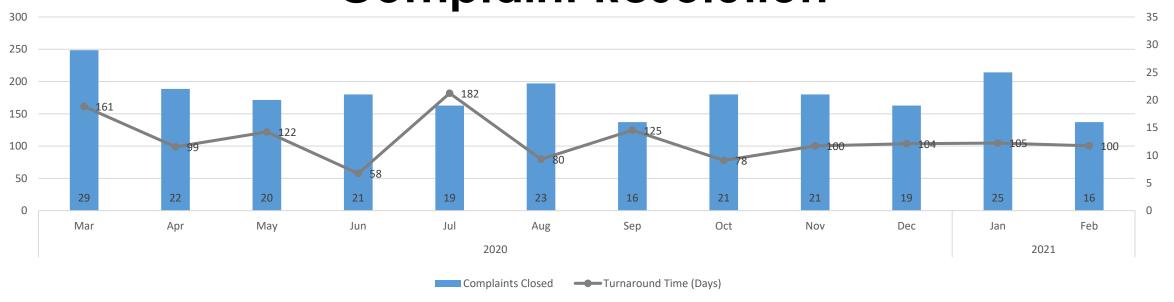

nts</b> |                                    |                                    | \$ | 0.00         |                      |             |  |
| Total 0                            | Total Cash                         |                                    |    |              | \$                   | 37,534.50   |  |
| Reserve                            | Reserved for Education Development |                                    |    |              |                      | (37,534.50) |  |
| Baland                             | e                                  |                                    |    |              | \$                   | 0.00        |  |

## **Enforcement Division**

Current February 28, 2021







## **FY21 Incoming Complaints**













## **Complaint Resolution**









## Residential Experience Audits





## **Commercial Experience Audits**







## **Open Cases Snapshot View**





There is 1 cases over 1 year old

• 1 case is pending abatement