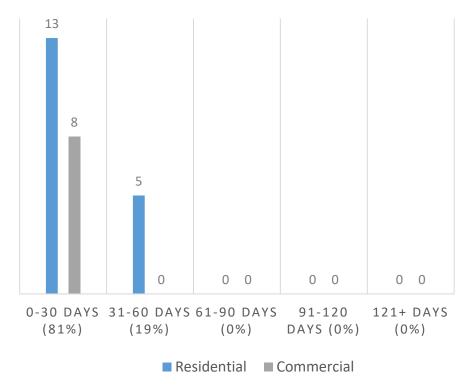

|                                    |    |              | \$                   | 37,534.50   |  |
| Reserve                            | Reserved for Education Development |                                    |    |              |                      | (37,534.50) |  |
| Baland                             | e                                  |                                    |    |              | \$                   | 0.00        |  |

## **Enforcement Division**

Current February 28, 2021







## **FY21 Incoming Complaints**













## **Complaint Resolution**









## Residential Experience Audits





## **Commercial Experience Audits**







## **Open Cases Snapshot View**





There is 1 cases over 1 year old

• 1 case is pending abatement