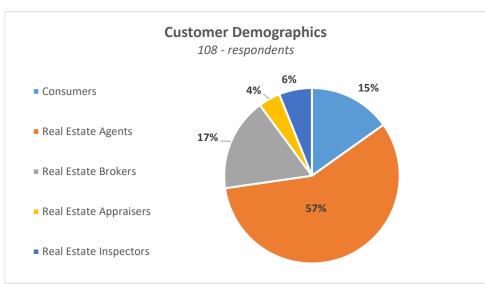

| 3:21                             |
| % of Abandoned Calls                  | 3.64%                     | 2.11%                            | 5.55%                     | 3.38%                            | 9.28%                     | 5.76%                            |
| % of Callbacks                        | 1.02%                     | 2.11%                            | 2.62%                     | 3.38%                            | 4.78%                     | 5.33%                            |
| % of all calls                        | 7.42%                     | 92.58%                           | 6.81%                     | 93.19%                           | 6.18%                     | 93.82%                           |

February, 2021
Customer Satisfaction Survey Results











#### **Education & Examination Services TALCB Provider and Course Applications** Fiscal Year 2021 Jan-21 Feb-21 Sep-20 Oct-20 Nov-20 Dec-20 Mar-21 Apr-21 May-21 Jun-21 Jul-21 Aug-21 **YTD Applications Received** Initial ACE Provider Initial ACE Elective Course Classroom Delivery Online Delivery Renewal ACE Elective Course ω Classroom Delivery Online Delivery Qualifying Course Acceptance Classroom Delivery Online Delivery **Total Applications Received** Feb-21 Sep-20 Oct-20 Nov-20 Dec-20 Jan-21 Mar-21 Apr-21 May-21 Jun-21 Jul-21 Aug-21 YTD **Applications Approved** Initial ACE Provider Initial ACE Elective Course Classroom Delivery Online Delivery Renewal ACE Elective Course Classroom Delivery Online Delivery **Qualifying Course Acceptance** Classroom Delivery Online Delivery **To