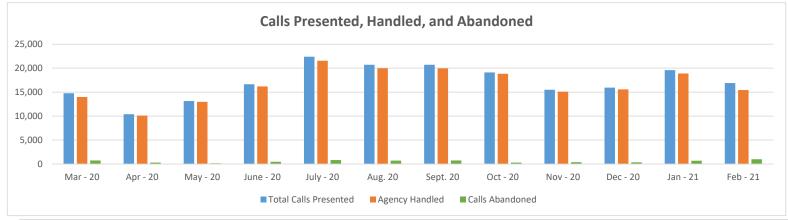

**Staff Reports for February 2021** 

|                                            | Customer Relations Division |          |          |           |           |         |          |          |          |          |          |          |         |  |
|--------------------------------------------|-----------------------------|----------|----------|-----------|-----------|---------|----------|----------|----------|----------|----------|----------|---------|--|
|                                            | Incoming Calls              |          |          |           |           |         |          |          |          |          |          |          |         |  |
|                                            | Mar - 20                    | Apr - 20 | May - 20 | June - 20 | July - 20 | Aug. 20 | Sept. 20 | Oct - 20 | Nov - 20 | Dec - 20 | Jan - 21 | Feb - 21 | Totals  |  |
| Total Calls Presented                      | 14,774                      | 10,389   | 13,141   | 16,653    | 22,386    | 20,706  | 20,702   | 19,129   | 15,486   | 15,934   | 19,581   | 16,903   | 205,784 |  |
| Agency Handled                             | 13,996                      | 10,101   | 12,984   | 16,197    | 21,552    | 19,977  | 19,948   | 18,840   | 15,103   | 15,579   | 18,890   | 15,442   | 198,609 |  |
| Calls Handled Initially                    | 13,504                      | 10,086   | 12,929   | 16,003    | 21,019    | 19,324  | 19,495   | 18,801   | 14,835   | 15,429   | 18,306   | 14,464   | 194,195 |  |
| Calls Handled by Courtesy<br>Callback      | 451                         | 11       | 50       | 180       | 466       | 552     | 413      | 33       | 234      | 140      | 510      | 896      | 3,936   |  |
| % of Calls handled by<br>Courtesy Callback | 3.05%                       | 0.11%    | 0.38%    | 1.08%     | 2.08%     | 2.67%   | 1.99%    | 0.17%    | 1.51%    | 0.88%    | 2.60%    | 5.30%    | 1.82%   |  |
| Calls Re-Directed for<br>Assistance        | 41                          | 4        | 5        | 14        | 67        | 101     | 40       | 6        | 34       | 10       | 74       | 82       | 478     |  |
| Calls Abandoned                            | 747                         | 284      | 157      | 456       | 834       | 729     | 754      | 288      | 382      | 355      | 691      | 1,010    | 6,687   |  |
| % of Abandoned Calls                       | 5.06%                       | 2.73%    | 1.19%    | 2.74%     | 3.73%     | 3.52%   | 3.64%    | 1.51%    | 2.47%    | 2.23%    | 3.53%    | 5.98%    | 3.19%   |  |
| Average Handle Time                        | 5:32                        | 6:11     | 5:54     | 5:58      | 5:52      | 5:56    | 5:52     | 5:20     | 5:27     | 5:33     | 5:21     | 5:38     | 5:42    |  |
| Average Hold Time                          | 1:33                        | 0:11     | 0:19     | 0:45      | 1:20      | 1:43    | 1:20     | 0:25     | 1:04     | 0:42     | 1:28     | 3:21     | 1:10    |  |