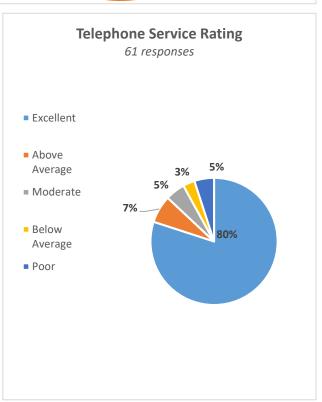

| 3:21                             |
| % of Abandoned Calls                  | 3.64%                     | 2.11%                            | 5.55%                     | 3.38%                            | 9.28%                     | 5.76%                            |
| % of Callbacks                        | 1.02%                     | 2.11%                            | 2.62%                     | 3.38%                            | 4.78%                     | 5.33%                            |
| % of all calls                        | 7.42%                     | 92.58%                           | 6.81%                     | 93.19%                           | 6.18%                     | 93.82%                           |

February, 2021
Customer Satisfaction Survey Results











#### **Education & Examination Services TALCB Provider and Course Applications** Fiscal Year 2021 Jan-21 Feb-21 Sep-20 Oct-20 Nov-20 Dec-20 Mar-21 Apr-21 May-21 Jun-21 Jul-21 Aug-21 **YTD Applications Received** Initial ACE Provider Initial ACE Elective Course Classroom Delivery Online Delivery Renewal ACE Elective Course ω Classroom Delivery Online Delivery Qualifying Course Acceptance Classroom Delivery Online Delivery **Total Applications Received** Feb-21 Sep-20 Oct-20 Nov-20 Dec-20 Jan-21 Mar-21 Apr-21 May-21 Jun-21 Jul-21 Aug-21 YTD **Applications Approved** Initial ACE Provider Initial ACE Elective Course Classroom Delivery Online Delivery Renewal ACE Elective Course Classroom Delivery Online Delivery **Qualifying Course Acceptance** Classroom Delivery Online Delivery **Total Appl