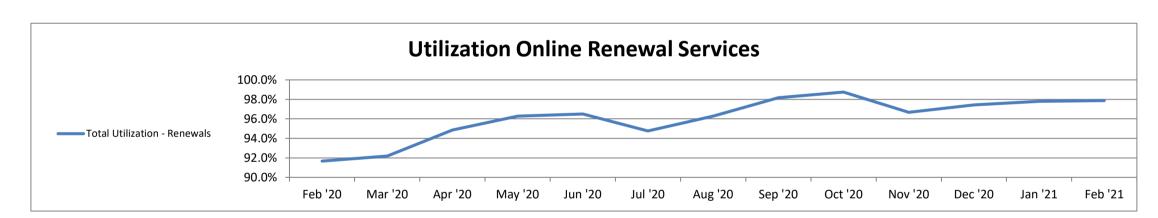

| Renewals                        | Feb '20 | Mar '20 | Apr '20 | May '20 | Jun '20 | Jul '20 | Aug '20 | Sep '20 | Oct '20 | Nov '20 | Dec '20 | Jan '21 | Feb '21 |
|---------------------------------|---------|---------|---------|---------|---------|---------|---------|---------|---------|---------|---------|---------|---------|
| AMC                             | 100.0%  | 100.0%  | 50.0%   | 100.0%  | 100.0%  | 100.0%  | 100.0%  | 100.0%  | 100.0%  | 100.0%  | 100.0%  | 100.0%  | 100.0%  |
| Certified General Appraiser     | 87.8%   | 89.6%   | 92.5%   | 96.4%   | 94.8%   | 93.7%   | 95.1%   | 100.0%  | 98.9%   | 96.2%   | 99.0%   | 97.5%   | 94.9%   |
| Certified Residential Appraiser | 87.8%   | 95.8%   | 97.8%   | 96.9%   | 97.4%   | 97.1%   | 100.0%  | 100.0%  | 100.0%  | 100.0%  | 96.8%   | 99.0%   | 94.9%   |
| State Licensed Appraiser        | 100.0%  | 85.0%   | 94.4%   | 83.3%   | 100.0%  | 86.7%   | 83.3%   | 90.5%   | 93.3%   | 93.1%   | 92.0%   | 91.3%   | 100.0%  |
| Appraiser Trainee               | 78.6%   | 100.0%  | 100.0%  | 95.8%   | 100.0%  | 94.7%   | 95.0%   | 91.3%   | 96.7%   | 89.7%   | 100.0%  | 100.0%  | 100.0%  |
| Total Utilization - Renewals    | 91.7%   | 92.2%   | 94.8%   | 96.3%   | 96.5%   | 94.8%   | 96.3%   | 98.2%   | 98.8%   | 96.7%   | 97.4%   | 97.8%   | 97.9%   |