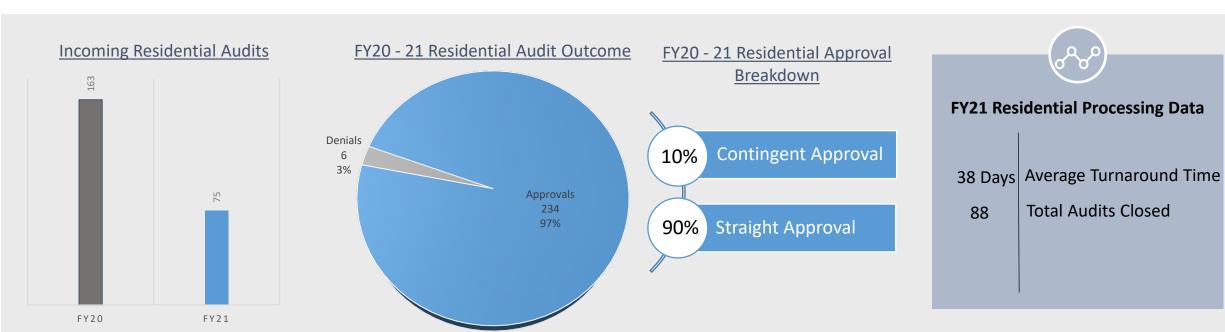

# Fiscal Year 2021 - Year-to-Date Comparison February

| Original Applications Received         | Sep 2019 - Feb 2020 | Sep 2020 - Feb 2021 | Variance | Percent |
|----------------------------------------|---------------------|---------------------|----------|---------|
| Certified General Applications         | 78                  | 72                  | -6       | -7.69%  |
| Certified Residential Applications     | 79                  | 91                  | 12       | 15.19%  |
| Licensed Residential Applications      | 47                  | 78                  | 31       | 65.96%  |
| Appraiser Trainee Applications         | 206                 | 384                 | 178      | 86.41%  |
| Non-Residential Temporary Applications | 121                 | 100                 | -21      | -17.36% |
| Total Original Applications            | 531                 | 725                 | 194      | 36.53%  |

| Renewal Activity               | % Renewed | FY20   | % Renewe | ed FY21 | Variance | Percent |
|--------------------------------|-----------|--------|----------|---------|----------|---------|
| Certified General Renewals     | 516       | 88.05% | 500      | 86.81%  | -16      | -3.10%  |
| Certified Residential Renewals | 596       | 92.40% | 527      | 91.97%  | -69      | -11.58% |
| Licensed Residential Renewals  | 78        | 67.24% | 113      | 86.92%  | 35       | 44.87%  |
| Appraiser Trainee Renewals     | 111       | 44.22% | 117      | 50.87%  | 6        | 5.41%   |