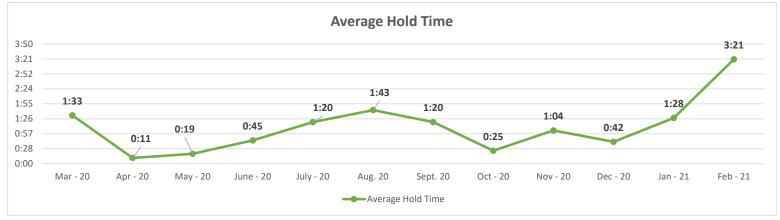

**Staff Reports for February 2021** 

|                                            | Customer Relations Division |          |          |           |           |         |          |          |          |          |          |          |         |  |
|--------------------------------------------|-----------------------------|----------|----------|-----------|-----------|---------|----------|----------|----------|----------|----------|----------|---------|--|
|                                            | Incoming Calls              |          |          |           |           |         |          |          |          |          |          |          |         |  |
|                                            | Mar - 20                    | Apr - 20 | May - 20 | June - 20 | July - 20 | Aug. 20 | Sept. 20 | Oct - 20 | Nov - 20 | Dec - 20 | Jan - 21 | Feb - 21 | Totals  |  |
| Total Calls Presented                      | 14,774                      | 10,389   | 13,141   | 16,653    | 22,386    | 20,706  | 20,702   | 19,129   | 15,486   | 15,934   | 19,581   | 16,903   | 205,784 |  |
| Agency Handled                             | 13,996                      | 10,101   | 12,984   | 16,197    | 21,552    | 19,977  | 19,948   | 18,840   | 15,103   | 15,579   | 18,890   | 15,442   | 198,609 |  |
| Calls Handled Initially                    | 13,504                      | 10,086   | 12,929   | 16,003    | 21,019    | 19,324  | 19,495   | 18,801   | 14,835   | 15,429   | 18,306   | 14,464   | 194,195 |  |
| Calls Handled by Courtesy<br>Callback      | 451                         | 11       | 50       | 180       | 466       | 552     | 413      | 33       | 234      | 140      | 510      | 896      | 3,936   |  |
| % of Calls handled by<br>Courtesy Callback | 3.05%                       | 0.11%    | 0.38%    | 1.08%     | 2.08%     | 2.67%   | 1.99%    | 0.17%    | 1.51%    | 0.88%    | 2.60%    | 5.30%    | 1.82%   |  |
| Calls Re-Directed for<br>Assistance        | 41                          | 4        | 5        | 14        | 67        | 101     | 40       | 6        | 34       | 10       | 74       | 82       | 478     |  |
| Calls Abandoned                            | 747                         | 284      | 157      | 456       | 834       | 729     | 754      | 288      | 382      | 355      | 691      | 1,010    | 6,687   |  |
| % of Abandoned Calls                       | 5.06%                       | 2.73%    | 1.19%    | 2.74%     | 3.73%     | 3.52%   | 3.64%    | 1.51%    | 2.47%    | 2.23%    | 3.53%    | 5.98%    | 3.19%   |  |
| Average Handle Time                        | 5:32                        | 6:11     | 5:54     | 5:58      | 5:52      | 5:56    | 5:52     | 5:20     | 5:27     | 5:33     | 5:21     | 5:38     | 5:42    |  |
| Average Hold Time                          | 1:33                        | 0:11     | 0:19     | 0:45      | 1:20      | 1:43    | 1:20     | 0:25     | 1:04     | 0:42     | 1:28     | 3:21     | 1:10    |  |