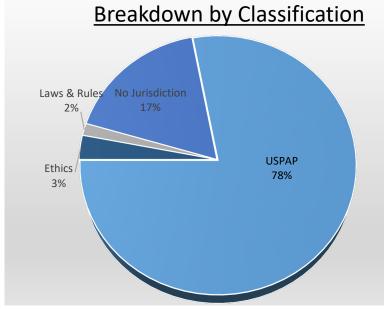

## TEXAS APPRAISER LICENSING AND CERTIFICATION BOARD ACTIVE CERTIFICATIONS AND LICENSES February 2021

| FISCAL YEAR 2013 2014 2015 2016 | Aug13 Aug14 Aug 15 Aug16 | 2,367<br>2,386<br>2,408 | 2,371<br>2,405    | 470<br>453    | 5,208        | CHANGE     | TRAINEE<br>724 | TRAINEE<br>CHANGE | <b>TOTAL</b> 5,932  | TOTAL<br>CHANGE |
|---------------------------------|--------------------------|-------------------------|-------------------|---------------|--------------|------------|----------------|-------------------|---------------------|-----------------|
| 2014<br>2015<br>2016            | Aug14<br>Aug 15          | 2,386                   | 2,405             |               |              |            | 724            |                   | 5,932               |                 |
| 2014<br>2015<br>2016            | Aug14<br>Aug 15          | 2,386                   | 2,405             |               |              |            | 724            |                   | 5,932               |                 |
| 2015<br>2016                    | Aug 15                   |                         |                   | 453           | F 244        |            |                |                   | 5,552               |                 |
| 2015<br>2016                    | Aug 15                   |                         |                   | 453           | F 244        |            |                |                   |                     |                 |
| 2016                            |                          | 2,408                   |                   |               | 5,244        | 36         | 760            | 36                | 6,004               | 72              |
| 2016                            |                          | 2,408                   | 3 //E             | 42.4          | F 2F7        | 12         | 770            | 10                | C 02C               | 22              |
|                                 | Aug16                    |                         | 2,415             | 434           | 5,257        | 13         | 779            | 19                | 6,036               | 32              |
|                                 |                          | 2,426                   | 2,425             | 416           | 5,267        | 10         | 789            | 10                | 6,056               | 20              |
| 2017                            |                          | •                       |                   |               | ·            |            |                |                   |                     |                 |
| 2017                            | Aug17                    | 2,398                   | 2,407             | 423           | 5,228        | -39        | 868            | 79                | 6,096               | 40              |
| 2018                            | Aug18                    | 2,384                   | 2,394             | 435           | 5,213        | -15        | 938            | 70                | 6,151               | 55              |
| 2019                            | Aug19                    | 2,366                   | 2,412             | 430           | 5,208        | -5         | 1,029          | 91                | 6,237               | 86              |
|                                 |                          |                         |                   |               |              |            |                |                   |                     |                 |
| 2020                            | Sep19                    | 2,371                   | 2,411             | 430           | 5,212        | -443       | 1,040          | 361               | 6,252               | -82             |
|                                 | Oct19                    | 2,384                   | 2,414             | 432           | 5,230        | 18         | 1,055          | 15                | 6,285               | 33              |
|                                 | Nov19                    | 2,388                   | 2,416             | 435           | 5,239        | 9          | 1,049          | -6                | 6,288               | 3               |
|                                 | Dec19                    | 2,390                   | 2,418             | 437           | 5,245        | 6          | 1,046          | -3                | 6,291               | 3               |
|                                 | Jan20                    | 2,384                   | 2,409             | 435           | 5,228        | -17        | 1,044          | -2                | 6,272               | -19             |
|                                 | Feb20                    | 2,380                   | 2,409             | 433           | 5,222        | -6         | 1,046          | 2                 | 6,268               | -4              |
|                                 | Mar20                    | 2,381                   | 2,409             | 430           | 5,220        | -2<br>25   | 1,059          | 13                | 6,279               | 11              |
|                                 | Apr20                    | 2,391                   | 2,420             | 434           | 5,245        | 25<br>24   | 1,085          | 26                | 6,330               | 51<br>25        |
|                                 | May20                    | 2,398                   | 2,430             | 438           | 5,266        | 21         | 1,099          | 14                | 6,365               | 35<br>40        |
|                                 | Jun20                    | 2,408                   | 2,440             | 444           | 5,292        | <i>26</i>  | 1,113          | 14                | 6,405               | 40              |
|                                 | Jul20                    | 2,417                   | 2,453             | 444           | 5,314        | 22         | 1,127          | 14                | 6,441               | 36              |
|                                 | Aug20                    | 2,371                   | 2,426             | 421           | 5,218        | -96        | 1,081          | -46               | 6,299               | -142            |
| 2021                            | Sep20                    | 2,370                   | 2,443             | 424           | 5,237        | 19         | 1,090          | 9                 | 6,327               | 28              |
|                                 | Oct20                    | 2,371                   | 2,452             | 424           | 5,247        | 10         | 1,017          | -73               | 6,264               | -63             |
|                                 | Nov20                    | 2,375                   | 2,459             | 428           | 5,262        | 15         | 1,022          | 5                 | 6,284               | 20              |
|                                 | Dec20                    | 2,360                   | 2,470             | 431           | 5,261        | -1         | 1,051          | 29                | 6,312               | 28              |
|                                 | Jan21                    | 2,353                   | 2,467             | 434           | 5,254        | -7         | 1,074          | 23                | 6,328               | 16              |
|                                 | Feb21                    | 2,364                   | 2,477             | 435           | 5,276        | 22         | 1,085          | 11                | 6,361               | 33              |
|                                 |                          |                         |                   |               |              |            |                |                   |                     |                 |
| Feb 2021                        |                          |                         |                   |               |              |            |                |                   |                     |                 |
| Inactive A                      | ppraisers                | GENERAL<br>44           | RESIDENTIAL<br>49 | LICENSE<br>19 | TOTAL<br>112 |            | TRAINEE<br>76  |                   | TOTAL<br><b>188</b> |                 |
|                                 |                          |                         |                   |               | Out-of-S     | tate Tempo | orary Regi     | strations:        | 98                  |                 |
|                                 |                          |                         |                   |               |              | Total 4    | All License    | Holders:          | 6,647               |                 |