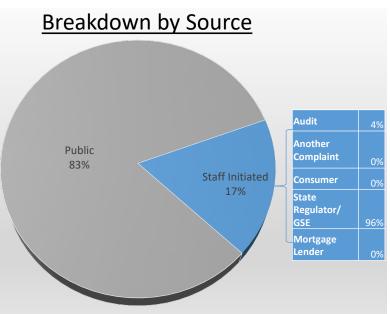

## TEXAS APPRAISER LICENSING AND CERTIFICATION BOARD ACTIVE CERTIFICATIONS AND LICENSES February 2021

| FISCAL YEAR 2013 2014 2015 2016 | Aug13 Aug14 Aug 15 Aug16 | 2,367<br>2,386<br>2,408 | 2,371<br>2,405    | 470<br>453    | 5,208        | CHANGE     | TRAINEE<br>724 | TRAINEE<br>CHANGE | <b>TOTAL</b> 5,932  | TOTAL<br>CHANGE |
|---------------------------------|--------------------------|-------------------------|-------------------|---------------|--------------|------------|----------------|-------------------|---------------------|-----------------|
| 2014<br>2015<br>2016            | Aug14<br>Aug 15          | 2,386                   | 2,405             |               |              |            | 724            |                   | 5,932               |                 |
| 2014<br>2015<br>2016            | Aug14<br>Aug 15          | 2,386                   | 2,405             |               |              |            | 724            |                   | 5,932               |                 |
| 2015<br>2016                    | Aug 15                   |                         |                   | 453           | F 244        |            |                |                   | 5,552               |                 |
| 2015<br>2016                    | Aug 15                   |                         |                   | 453           | F 244        |            |                |                   |                     |                 |
| 2016                            |                          | 2,408                   |                   |               | 5,244        | 36         | 760            | 36                | 6,004               | 72              |
| 2016                            |                          | 2,408                   | 3 //E             | 42.4          | F 2F7        | 12         | 770            | 10                | C 02C               | 22              |
|                                 | Aug16                    |                         | 2,415             | 434           | 5,257        | 13         | 779            | 19                | 6,036               | 32              |
|                                 |                          | 2,426                   | 2,425             | 416           | 5,267        | 10         | 789            | 10                | 6,056               | 20              |
| 2017                            |                          | •                       |                   |               | ·            |            |                |                   |                     |                 |
| 2017                            | Aug17                    | 2,398                   | 2,407             | 423           | 5,228        | -39        | 868            | 79                | 6,096               | 40              |
| 2018                            | Aug18                    | 2,384                   | 2,394             | 435           | 5,213        | -15        | 938            | 70                | 6,151               | 55              |
| 2019                            | Aug19                    | 2,366                   | 2,412             | 430           | 5,208        | -5         | 1,029          | 91                | 6,237               | 86              |
|                                 |                          |                         |                   |               |              |            |                |                   |                     |                 |
| 2020                            | Sep19                    | 2,371                   | 2,411             | 430           | 5,212        | -443       | 1,040          | 361               | 6,252               | -82             |
|                                 | Oct19                    | 2,384                   | 2,414             | 432           | 5,230        | 18         | 1,055          | 15                | 6,285               | 33              |
|                                 | Nov19                    | 2,388                   | 2,416             | 435           | 5,239        | 9          | 1,049          | -6                | 6,288               | 3               |
|                                 | Dec19                    | 2,390                   | 2,418             | 437           | 5,245        | 6          | 1,046          | -3                | 6,291               | 3               |
|                                 | Jan20                    | 2,384                   | 2,409             | 435           | 5,228        | -17        | 1,044          | -2                | 6,272               | -19             |
|                                 | Feb20                    | 2,380                   | 2,409             | 433           | 5,222        | -6         | 1,046          | 2                 | 6,268               | -4              |
|                                 | Mar20                    | 2,381                   | 2,409             | 430           | 5,220        | -2<br>25   | 1,059          | 13                | 6,279               | 11              |
|                                 | Apr20                    | 2,391                   | 2,420             | 434           | 5,245        | 25<br>24   | 1,085          | 26                | 6,330               | 51<br>25        |
|                                 | May20                    | 2,398                   | 2,430             | 438           | 5,266        | 21         | 1,099          | 14                | 6,365               | 35<br>40        |
|                                 | Jun20                    | 2,408                   | 2,440             | 444           | 5,292        | <i>26</i>  | 1,113          | 14                | 6,405               | 40              |
|                                 | Jul20                    | 2,417                   | 2,453             | 444           | 5,314        | 22         | 1,127          | 14                | 6,441               | 36              |
|                                 | Aug20                    | 2,371                   | 2,426             | 421           | 5,218        | -96        | 1,081          | -46               | 6,299               | -142            |
| 2021                            | Sep20                    | 2,370                   | 2,443             | 424           | 5,237        | 19         | 1,090          | 9                 | 6,327               | 28              |
|                                 | Oct20                    | 2,371                   | 2,452             | 424           | 5,247        | 10         | 1,017          | -73               | 6,264               | -63             |
|                                 | Nov20                    | 2,375                   | 2,459             | 428           | 5,262        | 15         | 1,022          | 5                 | 6,284               | 20              |
|                                 | Dec20                    | 2,360                   | 2,470             | 431           | 5,261        | -1         | 1,051          | 29                | 6,312               | 28              |
|                                 | Jan21                    | 2,353                   | 2,467             | 434           | 5,254        | -7         | 1,074          | 23                | 6,328               | 16              |
|                                 | Feb21                    | 2,364                   | 2,477             | 435           | 5,276        | 22         | 1,085          | 11                | 6,361               | 33              |
|                                 |                          |                         |                   |               |              |            |                |                   |                     |                 |
| Feb 2021                        |                          |                         |                   |               |              |            |                |                   |                     |                 |
| Inactive A                      | ppraisers                | GENERAL<br>44           | RESIDENTIAL<br>49 | LICENSE<br>19 | TOTAL<br>112 |            | TRAINEE<br>76  |                   | TOTAL<br><b>188</b> |                 |
|                                 |                          |                         |                   |               | Out-of-S     | tate Tempo | orary Regi     | strations:        | 98                  |                 |
|                                 |                          |                         |                   |               |              | Total 4    | All License    | Holders:          | 6,647               |                 |