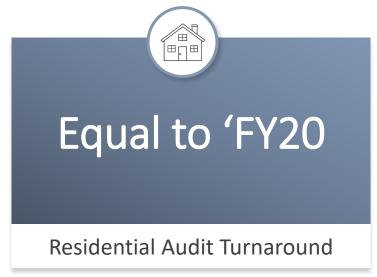

#### **Average Number of Calendar Days to Issue a License** February 2021 **Real Estate Appraiser Applications** Feb 20 Mar 20 Apr 20 May 20 Jun 20 Jul 20 Aug 20 Sep 20 Oct 20 Nov 20 Dec 20 Feb 21 Jan 21 **Certified General Appraiser** 20.70 18.52 9.70 5.87 6.59 10.78 15.35 9.26 7.97 12.88 5.84 3.51 6.00 Number of Applications Received *15* 8 10 10 13 6 11 10 11 10 9 16 18 **Certified Residential Appraiser** 34.36 22.78 4.54 8.51 14.49 10.53 16.12 20.20 13.72 11.17 6.54 6.20 8.92 Number of Applications Received 17 13 13 10 16 18 21 12 14 *15* 21 *15* 16 32.37 27.52 5.44 9.60 24.02 18.32 13.10 20.01 13.87 8.26 4.91 5.03 12.22 Licensed Residential Appraiser Number of Applications Received 5 10 13 13 11 10 12 11 14 13 10 16 16 16.24 12.96 16.00 18.27 4.27 6.79 16.97 18.49 17.04 9.33 9.87 8.24 9.18 Appraiser Trainee Number of Applications Received *35* 40 40 *51 69 67* 66 *73 58 85 52* Temporary Non-Resident Appraiser 2.02 0.88 3.05 1.49 1.76 1.47 1.84 1.90 2.01 2.38 2.09 1.78 1.86 Number of Applications Received 15 8 9 24 25 10 13 11 13 17 16 16 13