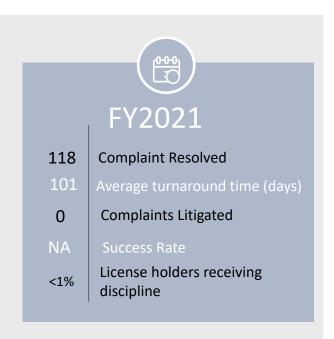

> |                                    |                                    | \$ | 0.00         |                      |             |  |
| Total 0                            | Total Cash                         |                                    |    |              | \$                   | 37,534.50   |  |
| Reserve                            | Reserved for Education Development |                                    |    |              |                      | (37,534.50) |  |
| Baland                             | e                                  |                                    |    |              | \$                   | 0.00        |  |

## **Enforcement Division**

Current February 28, 2021







## **FY21 Incoming Complaints**













## **Complaint Resolution**









## Residential Experience Audits





## **Commercial Experience Audits**







## **Open Cases Snapshot View**





There is 1 cases over 1 year old

• 1 case is pending abatement