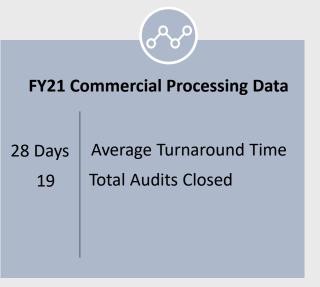

| 0.00         |                      |             |  |
| Total 0                            | Total Cash                         |                                    |    |              | \$                   | 37,534.50   |  |
| Reserve                            | Reserved for Education Development |                                    |    |              |                      | (37,534.50) |  |
| Baland                             | e                                  |                                    |    |              | \$                   | 0.00        |  |

## **Enforcement Division**

Current February 28, 2021







## **FY21 Incoming Complaints**













## **Complaint Resolution**









## Residential Experience Audits





## **Commercial Experience Audits**







## **Open Cases Snapshot View**





There is 1 cases over 1 year old

• 1 case is pending abatement