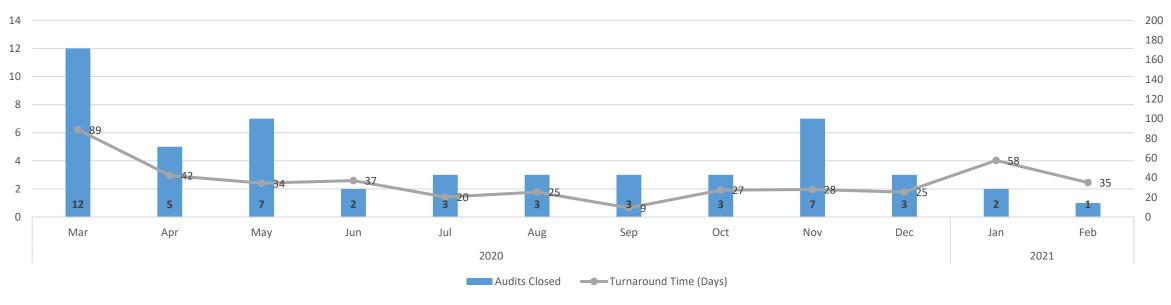

# Fiscal Year 2021 - Year-to-Date Comparison February

| Original Applications Received         | Sep 2019 - Feb 2020 | Sep 2020 - Feb 2021 | Variance | Percent |
|----------------------------------------|---------------------|---------------------|----------|---------|
| Certified General Applications         | 78                  | 72                  | -6       | -7.69%  |
| Certified Residential Applications     | 79                  | 91                  | 12       | 15.19%  |
| Licensed Residential Applications      | 47                  | 78                  | 31       | 65.96%  |
| Appraiser Trainee Applications         | 206                 | 384                 | 178      | 86.41%  |
| Non-Residential Temporary Applications | 121                 | 100                 | -21      | -17.36% |
| Total Original Applications            | 531                 | 725                 | 194      | 36.53%  |

| Renewal Activity               | % Renewed | FY20   | % Renewe | ed FY21 | Variance | Percent |
|--------------------------------|-----------|--------|----------|---------|----------|---------|
| Certified General Renewals     | 516       | 88.05% | 500      | 86.81%  | -16      | -3.10%  |
| Certified Residential Renewals | 596       | 92.40% | 527      | 91.97%  | -69      | -11.58% |
| Licensed Residential Renewals  | 78        | 67.24% | 113      | 86.92%  | 35       | 44.87%  |
| Appraiser Trainee Renewals     | 111       | 44.22% | 117      | 50.87%  | 6        | 5.41%   |

|                              | Appraisal Management Company Applications |        |        |        |        |        |        |        |        |        |        |        |        |
|------------------------------|-------------------------------------------|--------|--------|--------|--------|--------|--------|--------|--------|--------|--------|--------|--------|
|                              | Feb 20                                    | Mar 20 | Apr 20 | May 20 | Jun 20 | Jul 20 | Aug 20 | Sep 20 | Oct 20 | Nov 20 | Dec 20 | Jan 21 | Feb 21 |
| Appraisal Management Company | n/a                                       | 7      | n/a    | n/a    | 2.32   | 1.43   | 1.52   | 1.00   | 5.50   | 3.42   | 0.41   | 1.45   | 6.61   |
|                              | 1                                         | 0      | 0      | 0      | 2      | 0      | 1      | 2      | 1      | 1      | 2      | 3      | 0      |