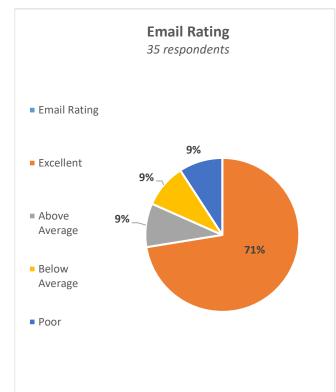

| 3:21                             |
| % of Abandoned Calls                  | 3.64%                     | 2.11%                            | 5.55%                     | 3.38%                            | 9.28%                     | 5.76%                            |
| % of Callbacks                        | 1.02%                     | 2.11%                            | 2.62%                     | 3.38%                            | 4.78%                     | 5.33%                            |
| % of all calls                        | 7.42%                     | 92.58%                           | 6.81%                     | 93.19%                           | 6.18%                     | 93.82%                           |

February, 2021
Customer Satisfaction Survey Results











#### **Education & Examination Services TALCB Provider and Course Applications** Fiscal Year 2021 Jan-21 Feb-21 Sep-20 Oct-20 Nov-20 Dec-20 Mar-21 Apr-21 May-21 Jun-21 Jul-21 Aug-21 **YTD Applications Received** Initial ACE Provider Initial ACE Elective Course Classroom Delivery Online Delivery Renewal ACE Elective Course ω Classroom Delivery Online Delivery Qualifying Course Acceptance Classroom Delivery Online Delivery **Total Applications Received** Feb-21 Sep-20 Oct-20 Nov-20 Dec-20 Jan-21 Mar-21 Apr-21 May-21 Jun-21 Jul-21 Aug-21 YTD **Applications Approved** Initial ACE Provider Initial ACE Elective Course Classroom Delivery Online Delivery Renewal ACE Elective Course Classroom Delivery Online Delivery **Qualifying Course Acceptance** Classroom Delivery Online Delivery **Total