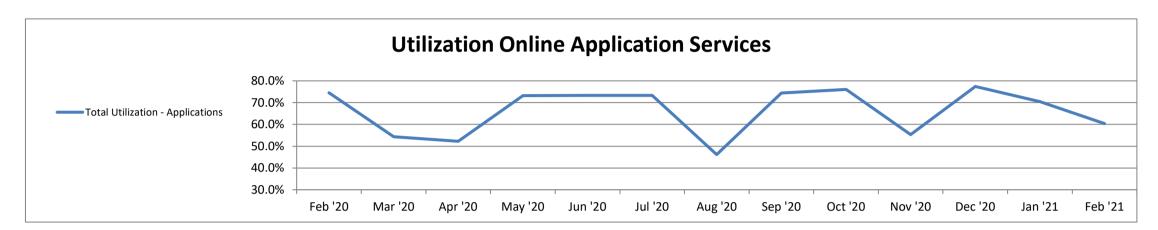

### February 2021

| Applications                            | Feb '20 | Mar '20 | Apr '20 | May '20 | Jun '20 | Jul '20 | Aug '20 | Sep '20 | Oct '20 | Nov '20 | Dec '20 | Jan '21 | Feb '21 |
|-----------------------------------------|---------|---------|---------|---------|---------|---------|---------|---------|---------|---------|---------|---------|---------|
| AMC                                     | 0.0%    | 0.0%    | 0.0%    | N/A     | 100.0%  | 100.0%  | N/A     | N/A     | 0.0%    | 0.0%    | 0.0%    | 0.0%    | 0.0%    |
| Certified General Appraiser             | 66.7%   | 0.0%    | 0.0%    | 30.0%   | 20.0%   | 33.3%   | 20.0%   | 57.1%   | 57.1%   | 20.0%   | 33.3%   | 25.0%   | 11.1%   |
| Certified Residential Appraiser         | 69.2%   | 46.7%   | 55.6%   | 44.4%   | 75.0%   | 63.6%   | 18.2%   | 55.6%   | 64.3%   | 40.0%   | 78.6%   | 50.0%   | 33.3%   |
| State Licensed Appraiser                | 66.7%   | 60.0%   | N/A     | 100.0%  | N/A     | 0.0%    | 66.7%   | 40.0%   | 100.0%  | 42.9%   | 75.0%   | 83.3%   | 100.0%  |
| Appraiser Trainee                       | 81.3%   | 88.2%   | 81.8%   | 91.4%   | 85.0%   | 88.5%   | 75.0%   | 85.7%   | 85.0%   | 81.5%   | 82.5%   | 90.5%   | 86.2%   |
| <b>Total Utilization - Applications</b> | 74.5%   | 54.3%   | 52.3%   | 73.2%   | 73.3%   | 73.3%   | 46.2%   | 74.4%   | 76.1%   | 55.4%   | 77.4%   | 70.4%   | 60.4%   |