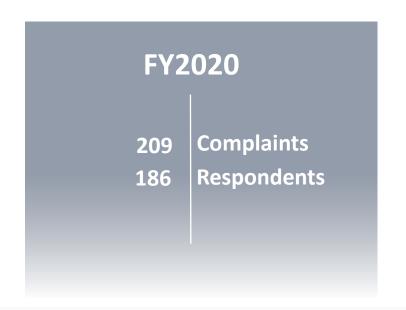

|  |
| <b>Current Month Disbursements</b> |                                    |                                    | \$ | 0.00         |                      |             |  |
| Total 0                            | Total Cash                         |                                    |    |              | \$                   | 37,534.50   |  |
| Reserve                            | Reserved for Education Development |                                    |    |              |                      | (37,534.50) |  |
| Baland                             | e                                  |                                    |    |              | \$                   | 0.00        |  |

## **Enforcement Division**

Current February 28, 2021







## **FY21 Incoming Complaints**













## **Complaint Resolution**









## Residential Experience Audits





## **Commercial Experience Audits**







## **Open Cases Snapshot View**





There is 1 cases over 1 year old

• 1 case is pending abatement