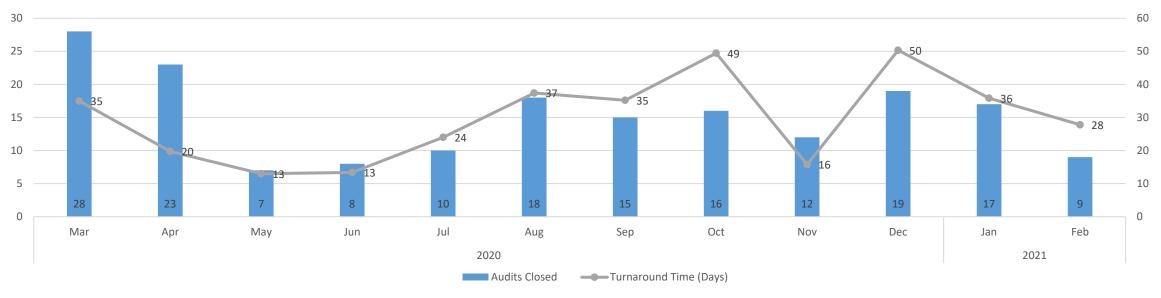

# Fiscal Year 2021 - Year-to-Date Comparison February

| Original Applications Received         | Sep 2019 - Feb 2020 | Sep 2020 - Feb 2021 | Variance | Percent |
|----------------------------------------|---------------------|---------------------|----------|---------|
| Certified General Applications         | 78                  | 72                  | -6       | -7.69%  |
| Certified Residential Applications     | 79                  | 91                  | 12       | 15.19%  |
| Licensed Residential Applications      | 47                  | 78                  | 31       | 65.96%  |
| Appraiser Trainee Applications         | 206                 | 384                 | 178      | 86.41%  |
| Non-Residential Temporary Applications | 121                 | 100                 | -21      | -17.36% |
| Total Original Applications            | 531                 | 725                 | 194      | 36.53%  |

| Renewal Activity               | % Renewed | FY20   | % Renewe | ed FY21 | Variance | Percent |
|--------------------------------|-----------|--------|----------|---------|----------|---------|
| Certified General Renewals     | 516       | 88.05% | 500      | 86.81%  | -16      | -3.10%  |
| Certified Residential Renewals | 596       | 92.40% | 527      | 91.97%  | -69      | -11.58% |
| Licensed Residential Renewals  | 78        | 67.24% | 113      | 86.92%  | 35       | 44.87%  |
| Appraiser Trainee Renewals     | 111       | 44.22% | 117      | 50.87%  | 6        | 5.41%   |

#### **Average Number of Calendar Days to Issue a License** February 2021 **Real Estate Appraiser Applications** Feb 20 Mar 20 Apr 20 May 20 Jun 20 Jul 20 Aug 20 Sep 20 Oct 20 Nov 20 Dec 20 Feb 21 Jan 21 **Certified General Appraiser** 20.70 18.52 9.70 5.87 6.59 10.78 15.35 9.26 7.97 12.88 5.84 3.51 6.00 Number of Applications Received *15* 8 10 10 13 6 11 10 11 10 9 16 18 **Certified Residential Appraiser** 34.36 22.78 4.54 8.51 14.49 10.53 16.12 20.20 13.72 11.17 6.54 6.20 8.92 Number of Applications Received 17 13 13 10 16 18 21 12 14 *15* 21 *15* 16 32.37 27.52 5.44 9.60 24.02 18.32 13.10 20.01 13.87 8.26 4.91 5.03 12.22 Licensed Residential Appraiser Number of Applications Received 5 10 13 13 11 10 12 11 14 13 10 16 16 16.24 12.96 16.00 18.27 4.27 6.79 16.97 18.49 17.04 9.33 9.87 8.24 9.18 Appraiser Trainee Number of Applications Received *35* 40 40 *51 69 67* 66 *73 58 85 52* Temporary Non-Resident Appraiser 2.02 0.88 3.05 1.49 1.76 1.47 1.84 1.90 2.01 2.38 2.09 1.78 1.86 Number of Applications Received 15 8 9 24 25 10 13 11 13 17 16 16 13