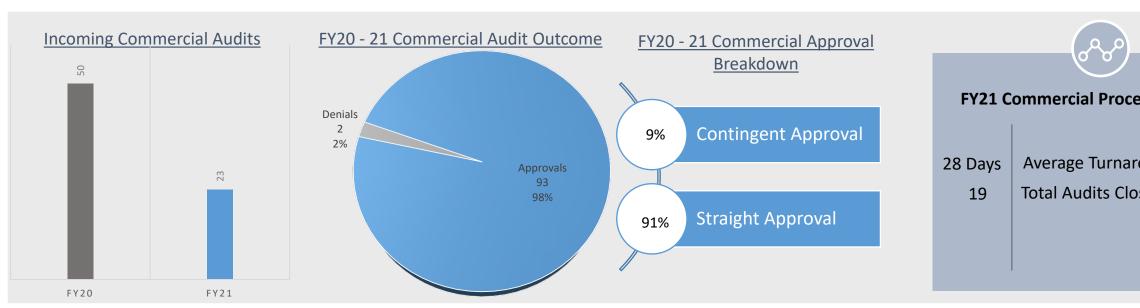

# Fiscal Year 2021 - Year-to-Date Comparison February

| Original Applications Received         | Sep 2019 - Feb 2020 | Sep 2020 - Feb 2021 | Variance | Percent |
|----------------------------------------|---------------------|---------------------|----------|---------|
| Certified General Applications         | 78                  | 72                  | -6       | -7.69%  |
| Certified Residential Applications     | 79                  | 91                  | 12       | 15.19%  |
| Licensed Residential Applications      | 47                  | 78                  | 31       | 65.96%  |
| Appraiser Trainee Applications         | 206                 | 384                 | 178      | 86.41%  |
| Non-Residential Temporary Applications | 121                 | 100                 | -21      | -17.36% |
| Total Original Applications            | 531                 | 725                 | 194      | 36.53%  |

| Renewal Activity               | % Renewed | FY20   | % Renewe | ed FY21 | Variance | Percent |
|--------------------------------|-----------|--------|----------|---------|----------|---------|
| Certified General Renewals     | 516       | 88.05% | 500      | 86.81%  | -16      | -3.10%  |
| Certified Residential Renewals | 596       | 92.40% | 527      | 91.97%  | -69      | -11.58% |
| Licensed Residential Renewals  | 78        | 67.24% | 113      | 86.92%  | 35       | 44.87%  |
| Appraiser Trainee Renewals     | 111       | 44.22% | 117      | 50.87%  | 6        | 5.41%   |