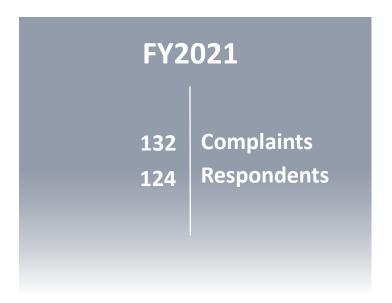

|  |
| <b>Current Month Disbursements</b> |                                    |                                    | \$ | 0.00         |                      |             |  |
| Total 0                            | Total Cash                         |                                    |    |              | \$                   | 37,534.50   |  |
| Reserve                            | Reserved for Education Development |                                    |    |              |                      | (37,534.50) |  |
| Baland                             | e                                  |                                    |    |              | \$                   | 0.00        |  |

## **Enforcement Division**

Current February 28, 2021







## **FY21 Incoming Complaints**













## **Complaint Resolution**









## Residential Experience Audits





## **Commercial Experience Audits**







## **Open Cases Snapshot View**





There is 1 cases over 1 year old

• 1 case is pending abatement