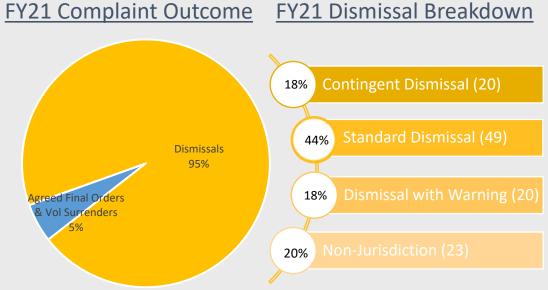

/b> |                                    |                                    | \$ | 0.00         |                      |             |  |
| Total 0                            | Total Cash                         |                                    |    |              | \$                   | 37,534.50   |  |
| Reserve                            | Reserved for Education Development |                                    |    |              |                      | (37,534.50) |  |
| Baland                             | e                                  |                                    |    |              | \$                   | 0.00        |  |

## **Enforcement Division**

Current February 28, 2021







## **FY21 Incoming Complaints**













## **Complaint Resolution**









## Residential Experience Audits





## **Commercial Experience Audits**







## **Open Cases Snapshot View**





There is 1 cases over 1 year old

• 1 case is pending abatement