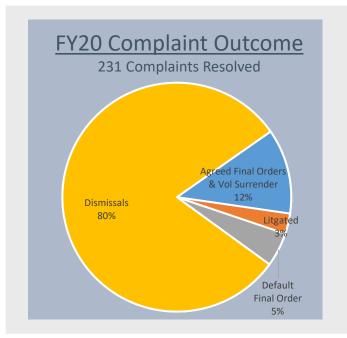

s</b> |                                    |                                    | \$ | 0.00         |                      |             |  |
| Total 0                            | Total Cash                         |                                    |    |              | \$                   | 37,534.50   |  |
| Reserve                            | Reserved for Education Development |                                    |    |              |                      | (37,534.50) |  |
| Baland                             | e                                  |                                    |    |              | \$                   | 0.00        |  |

## **Enforcement Division**

Current February 28, 2021







## **FY21 Incoming Complaints**













## **Complaint Resolution**









## Residential Experience Audits





## **Commercial Experience Audits**







## **Open Cases Snapshot View**





There is 1 cases over 1 year old

• 1 case is pending abatement