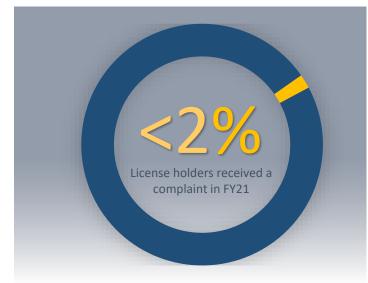

## TEXAS APPRAISER LICENSING AND CERTIFICATION BOARD ACTIVE CERTIFICATIONS AND LICENSES February 2021

| FISCAL YEAR 2013 2014 2015 2016 | Aug13 Aug14 Aug 15 Aug16 | 2,367<br>2,386<br>2,408 | 2,371<br>2,405    | 470<br>453    | 5,208        | CHANGE     | TRAINEE<br>724 | TRAINEE<br>CHANGE | <b>TOTAL</b> 5,932  | TOTAL<br>CHANGE |
|---------------------------------|--------------------------|-------------------------|-------------------|---------------|--------------|------------|----------------|-------------------|---------------------|-----------------|
| 2014<br>2015<br>2016            | Aug14<br>Aug 15          | 2,386                   | 2,405             |               |              |            | 724            |                   | 5,932               |                 |
| 2014<br>2015<br>2016            | Aug14<br>Aug 15          | 2,386                   | 2,405             |               |              |            | 724            |                   | 5,932               |                 |
| 2015<br>2016                    | Aug 15                   |                         |                   | 453           | F 244        |            |                |                   | 5,552               |                 |
| 2015<br>2016                    | Aug 15                   |                         |                   | 453           | F 244        |            |                |                   |                     |                 |
| 2016                            |                          | 2,408                   |                   |               | 5,244        | 36         | 760            | 36                | 6,004               | 72              |
| 2016                            |                          | 2,408                   | 3 //E             | 42.4          | F 2F7        | 12         | 770            | 10                | C 02C               | 22              |
|                                 | Aug16                    |                         | 2,415             | 434           | 5,257        | 13         | 779            | 19                | 6,036               | 32              |
|                                 |                          | 2,426                   | 2,425             | 416           | 5,267        | 10         | 789            | 10                | 6,056               | 20              |
| 2017                            |                          | •                       |                   |               | ·            |            |                |                   |                     |                 |
| 2017                            | Aug17                    | 2,398                   | 2,407             | 423           | 5,228        | -39        | 868            | 79                | 6,096               | 40              |
| 2018                            | Aug18                    | 2,384                   | 2,394             | 435           | 5,213        | -15        | 938            | 70                | 6,151               | 55              |
| 2019                            | Aug19                    | 2,366                   | 2,412             | 430           | 5,208        | -5         | 1,029          | 91                | 6,237               | 86              |
|                                 |                          |                         |                   |               |              |            |                |                   |                     |                 |
| 2020                            | Sep19                    | 2,371                   | 2,411             | 430           | 5,212        | -443       | 1,040          | 361               | 6,252               | -82             |
|                                 | Oct19                    | 2,384                   | 2,414             | 432           | 5,230        | 18         | 1,055          | 15                | 6,285               | 33              |
|                                 | Nov19                    | 2,388                   | 2,416             | 435           | 5,239        | 9          | 1,049          | -6                | 6,288               | 3               |
|                                 | Dec19                    | 2,390                   | 2,418             | 437           | 5,245        | 6          | 1,046          | -3                | 6,291               | 3               |
|                                 | Jan20                    | 2,384                   | 2,409             | 435           | 5,228        | -17        | 1,044          | -2                | 6,272               | -19             |
|                                 | Feb20                    | 2,380                   | 2,409             | 433           | 5,222        | -6         | 1,046          | 2                 | 6,268               | -4              |
|                                 | Mar20                    | 2,381                   | 2,409             | 430           | 5,220        | -2<br>25   | 1,059          | 13                | 6,279               | 11              |
|                                 | Apr20                    | 2,391                   | 2,420             | 434           | 5,245        | 25<br>24   | 1,085          | 26                | 6,330               | 51<br>25        |
|                                 | May20                    | 2,398                   | 2,430             | 438           | 5,266        | 21         | 1,099          | 14                | 6,365               | 35<br>40        |
|                                 | Jun20                    | 2,408                   | 2,440             | 444           | 5,292        | <i>26</i>  | 1,113          | 14                | 6,405               | 40              |
|                                 | Jul20                    | 2,417                   | 2,453             | 444           | 5,314        | 22         | 1,127          | 14                | 6,441               | 36              |
|                                 | Aug20                    | 2,371                   | 2,426             | 421           | 5,218        | -96        | 1,081          | -46               | 6,299               | -142            |
| 2021                            | Sep20                    | 2,370                   | 2,443             | 424           | 5,237        | 19         | 1,090          | 9                 | 6,327               | 28              |
|                                 | Oct20                    | 2,371                   | 2,452             | 424           | 5,247        | 10         | 1,017          | -73               | 6,264               | -63             |
|                                 | Nov20                    | 2,375                   | 2,459             | 428           | 5,262        | 15         | 1,022          | 5                 | 6,284               | 20              |
|                                 | Dec20                    | 2,360                   | 2,470             | 431           | 5,261        | -1         | 1,051          | 29                | 6,312               | 28              |
|                                 | Jan21                    | 2,353                   | 2,467             | 434           | 5,254        | -7         | 1,074          | 23                | 6,328               | 16              |
|                                 | Feb21                    | 2,364                   | 2,477             | 435           | 5,276        | 22         | 1,085          | 11                | 6,361               | 33              |
|                                 |                          |                         |                   |               |              |            |                |                   |                     |                 |
| Feb 2021                        |                          |                         |                   |               |              |            |                |                   |                     |                 |
| Inactive A                      | ppraisers                | GENERAL<br>44           | RESIDENTIAL<br>49 | LICENSE<br>19 | TOTAL<br>112 |            | TRAINEE<br>76  |                   | TOTAL<br><b>188</b> |                 |
|                                 |                          |                         |                   |               | Out-of-S     | tate Tempo | orary Regi     | strations:        | 98                  |                 |
|                                 |                          |                         |                   |               |              | Total 4    | All License    | Holders:          | 6,647               |                 |