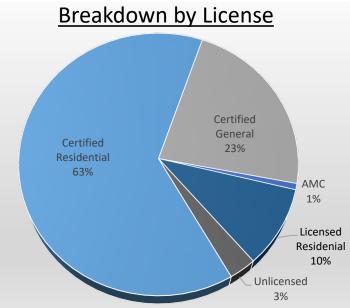

## TEXAS APPRAISER LICENSING AND CERTIFICATION BOARD ACTIVE CERTIFICATIONS AND LICENSES February 2021

| FISCAL YEAR 2013 2014 2015 2016 | Aug13 Aug14 Aug 15 Aug16 | 2,367<br>2,386<br>2,408 | 2,371<br>2,405    | 470<br>453    | 5,208        | CHANGE     | TRAINEE<br>724 | TRAINEE<br>CHANGE | <b>TOTAL</b> 5,932  | TOTAL<br>CHANGE |
|---------------------------------|--------------------------|-------------------------|-------------------|---------------|--------------|------------|----------------|-------------------|---------------------|-----------------|
| 2014<br>2015<br>2016            | Aug14<br>Aug 15          | 2,386                   | 2,405             |               |              |            | 724            |                   | 5,932               |                 |
| 2014<br>2015<br>2016            | Aug14<br>Aug 15          | 2,386                   | 2,405             |               |              |            | 724            |                   | 5,932               |                 |
| 2015<br>2016                    | Aug 15                   |                         |                   | 453           | F 244        |            |                |                   | 5,552               |                 |
| 2015<br>2016                    | Aug 15                   |                         |                   | 453           | F 244        |            |                |                   |                     |                 |
| 2016                            |                          | 2,408                   |                   |               | 5,244        | 36         | 760            | 36                | 6,004               | 72              |
| 2016                            |                          | 2,408                   | 3 //E             | 42.4          | F 2F7        | 12         | 770            | 10                | C 02C               | 22              |
|                                 | Aug16                    |                         | 2,415             | 434           | 5,257        | 13         | 779            | 19                | 6,036               | 32              |
|                                 |                          | 2,426                   | 2,425             | 416           | 5,267        | 10         | 789            | 10                | 6,056               | 20              |
| 2017                            |                          | •                       |                   |               | ·            |            |                |                   |                     |                 |
| 2017                            | Aug17                    | 2,398                   | 2,407             | 423           | 5,228        | -39        | 868            | 79                | 6,096               | 40              |
| 2018                            | Aug18                    | 2,384                   | 2,394             | 435           | 5,213        | -15        | 938            | 70                | 6,151               | 55              |
| 2019                            | Aug19                    | 2,366                   | 2,412             | 430           | 5,208        | -5         | 1,029          | 91                | 6,237               | 86              |
|                                 |                          |                         |                   |               |              |            |                |                   |                     |                 |
| 2020                            | Sep19                    | 2,371                   | 2,411             | 430           | 5,212        | -443       | 1,040          | 361               | 6,252               | -82             |
|                                 | Oct19                    | 2,384                   | 2,414             | 432           | 5,230        | 18         | 1,055          | 15                | 6,285               | 33              |
|                                 | Nov19                    | 2,388                   | 2,416             | 435           | 5,239        | 9          | 1,049          | -6                | 6,288               | 3               |
|                                 | Dec19                    | 2,390                   | 2,418             | 437           | 5,245        | 6          | 1,046          | -3                | 6,291               | 3               |
|                                 | Jan20                    | 2,384                   | 2,409             | 435           | 5,228        | -17        | 1,044          | -2                | 6,272               | -19             |
|                                 | Feb20                    | 2,380                   | 2,409             | 433           | 5,222        | -6         | 1,046          | 2                 | 6,268               | -4              |
|                                 | Mar20                    | 2,381                   | 2,409             | 430           | 5,220        | -2<br>25   | 1,059          | 13                | 6,279               | 11              |
|                                 | Apr20                    | 2,391                   | 2,420             | 434           | 5,245        | 25<br>24   | 1,085          | 26                | 6,330               | 51<br>25        |
|                                 | May20                    | 2,398                   | 2,430             | 438           | 5,266        | 21         | 1,099          | 14                | 6,365               | 35<br>40        |
|                                 | Jun20                    | 2,408                   | 2,440             | 444           | 5,292        | <i>26</i>  | 1,113          | 14                | 6,405               | 40              |
|                                 | Jul20                    | 2,417                   | 2,453             | 444           | 5,314        | 22         | 1,127          | 14                | 6,441               | 36              |
|                                 | Aug20                    | 2,371                   | 2,426             | 421           | 5,218        | -96        | 1,081          | -46               | 6,299               | -142            |
| 2021                            | Sep20                    | 2,370                   | 2,443             | 424           | 5,237        | 19         | 1,090          | 9                 | 6,327               | 28              |
|                                 | Oct20                    | 2,371                   | 2,452             | 424           | 5,247        | 10         | 1,017          | -73               | 6,264               | -63             |
|                                 | Nov20                    | 2,375                   | 2,459             | 428           | 5,262        | 15         | 1,022          | 5                 | 6,284               | 20              |
|                                 | Dec20                    | 2,360                   | 2,470             | 431           | 5,261        | -1         | 1,051          | 29                | 6,312               | 28              |
|                                 | Jan21                    | 2,353                   | 2,467             | 434           | 5,254        | -7         | 1,074          | 23                | 6,328               | 16              |
|                                 | Feb21                    | 2,364                   | 2,477             | 435           | 5,276        | 22         | 1,085          | 11                | 6,361               | 33              |
|                                 |                          |                         |                   |               |              |            |                |                   |                     |                 |
| Feb 2021                        |                          |                         |                   |               |              |            |                |                   |                     |                 |
| Inactive A                      | ppraisers                | GENERAL<br>44           | RESIDENTIAL<br>49 | LICENSE<br>19 | TOTAL<br>112 |            | TRAINEE<br>76  |                   | TOTAL<br><b>188</b> |                 |
|                                 |                          |                         |                   |               | Out-of-S     | tate Tempo | orary Regi     | strations:        | 98                  |                 |
|                                 |                          |                         |                   |               |              | Total 4    | All License    | Holders:          | 6,647               |                 |