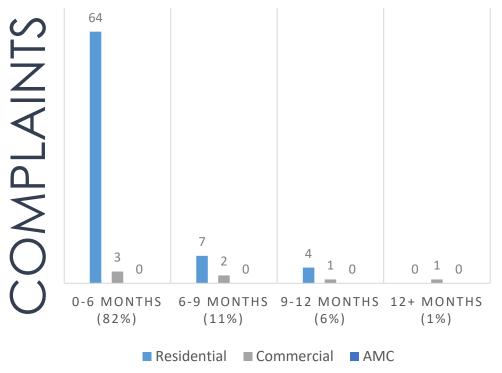

|             |  |
| Total 0                            | Total Cash                         |                                    |    |              | \$                   | 37,534.50   |  |
| Reserve                            | Reserved for Education Development |                                    |    |              |                      | (37,534.50) |  |
| Baland                             | e                                  |                                    |    |              | \$                   | 0.00        |  |

## **Enforcement Division**

Current February 28, 2021







## **FY21 Incoming Complaints**













## **Complaint Resolution**









## Residential Experience Audits





## **Commercial Experience Audits**







## **Open Cases Snapshot View**





There is 1 cases over 1 year old

• 1 case is pending abatement