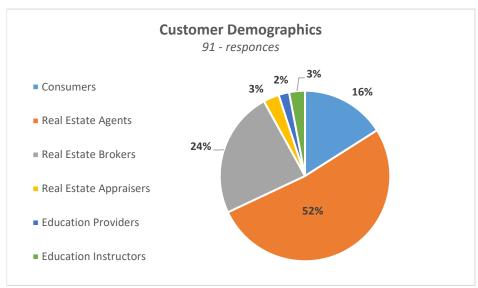

|                                  |  |
| % of Abandoned Calls                  | 3.63%                     | 1.71%                            |                           |                                  |                           |                                  |  |
| % of Callbacks                        | 7.71%                     | 1.21%                            |                           |                                  |                           |                                  |  |
| % of all calls                        | 7.21%                     | 92.79%                           |                           |                                  |                           |                                  |  |

## December, 2021 Customer Satisfaction Survey Results











#### **Education & Examination Services TALCB Provider and Course Applications** Fiscal Year 2022 Sep-21 Apr-22 May-22 Jun-22 Oct-21 Nov-21 Dec-21 Jan-22 Feb-22 Mar-22 Jul-22 **YTD** Aug-22 **Applications Received** Initial ACE Provider **#VALUE!** 0 0 Renewal ACE Provider 3 12 Initial ACE Elective Course 17 20 8 15 60 43 18 Classroom Delivery 13 6 6 17 9 Online Delivery 4 2 31 Renewal ACE Elective Course 15 4 5 7 10 Classroom Delivery 21 Online Delivery Qualifying Course Acceptance 11 Classroom Delivery 3 6 0 0 3 5 Online Delivery 1 2 116 **Total Applications Received** 16 30 Oct-21 Jan-22 May-22 Jun-22 Sep-21 Nov-21 Dec-21 Feb-22 Mar-22 Apr-22 Jul-22 Aug-22 **YTD Applications Approved** Initial ACE Provider 2 0 Renewal ACE Provider 61 Initial ACE Elective Course 19 13 10 19 40