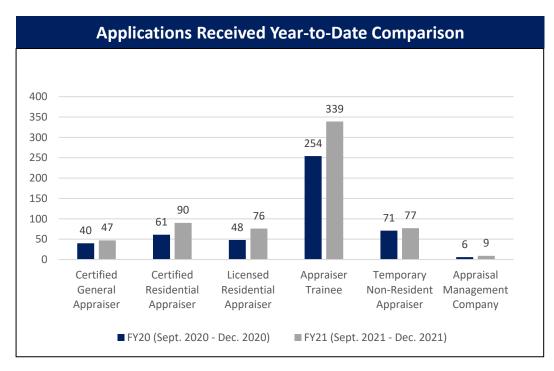

# Applications Received

|                                  | Applications Received Month-Over-Month Comparison |        |        |        |        |        |        |        |        |         |        |        |        |
|----------------------------------|---------------------------------------------------|--------|--------|--------|--------|--------|--------|--------|--------|---------|--------|--------|--------|
|                                  | Dec 20                                            | Jan 21 | Feb 21 | Mar 21 | Apr 21 | May 21 | Jun 21 | Jul 21 | Aug 21 | Sept 21 | Oct 21 | Nov 21 | Dec 21 |
| Certified General Appraiser      | 9                                                 | 16     | 18     | 16     | 18     | 12     | 11     | 9      | 13     | 13      | 16     | 10     | 8      |
| Certified Residential Appraiser  | 21                                                | 15     | 16     | 24     | 25     | 20     | 17     | 19     | 13     | 25      | 29     | 19     | 22     |
| Licensed Residential Appraiser   | 10                                                | 16     | 16     | 16     | 14     | 16     | 18     | 18     | 23     | 25      | 17     | 16     | 19     |
| Appraiser Trainee                | 58                                                | 85     | 52     | 81     | 96     | 63     | 86     | 82     | 77     | 98      | 81     | 90     | 81     |
| Temporary Non-Resident Appraiser | 16                                                | 16     | 13     | 22     | 12     | 15     | 25     | 21     | 29     | 17      | 18     | 13     | 29     |
| Appraisal Management Company     | 2                                                 | 3      | 0      | 0      | 0      | 1      | 0      | 4      | 0      | 2       | 2      | 2      | 3      |