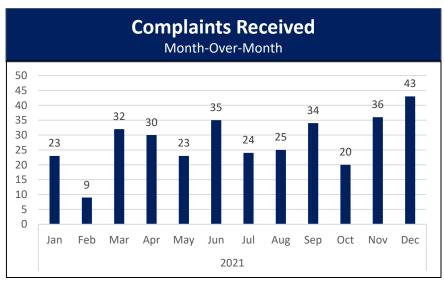

5 |    |                      |
| <b>Current Month Disbursements</b> |                                    |                                    | \$        | 0.00         |    |                      |
| Total                              | Total Cash                         |                                    |           |              |    | 37,539.19            |
| Reserv                             | Reserved for Education Development |                                    |           |              |    | (37,539.19)          |
| Baland                             | ce                                 |                                    |           |              | \$ | 0.00                 |

# **TALCB Enforcement Report**

Current as of December 31, 2021

## **Complaints Received**







#### **Fiscal Year 2022 Complaints Received by Category**







## **Complaint Resolution**









## Open Complaint Snapshot