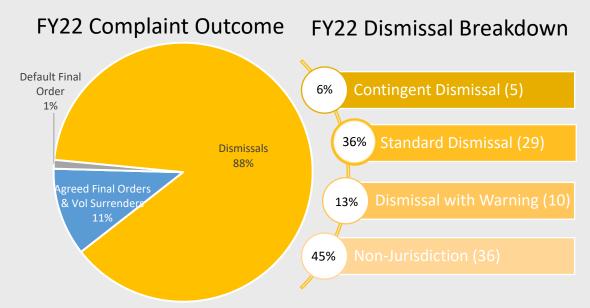

|                                    | \$        | 0.00         |    |                      |
| Total                              | Total Cash                         |                                    |           |              |    | 37,539.19            |
| Reserv                             | Reserved for Education Development |                                    |           |              |    | (37,539.19)          |
| Baland                             | ce                                 |                                    |           |              | \$ | 0.00                 |

# **TALCB Enforcement Report**

Current as of December 31, 2021

## **Complaints Received**







#### **Fiscal Year 2022 Complaints Received by Category**







## **Complaint Resolution**









## Open Complaint Snapshot