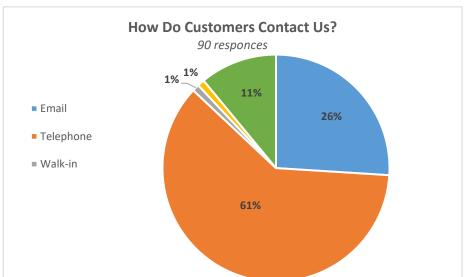

|  |
| % of Abandoned Calls                  | 3.63%                     | 1.71%                            |                           |                                  |                           |                                  |  |
| % of Callbacks                        | 7.71%                     | 1.21%                            |                           |                                  |                           |                                  |  |
| % of all calls                        | 7.21%                     | 92.79%                           |                           |                                  |                           |                                  |  |

## December, 2021 Customer Satisfaction Survey Results











#### **Education & Examination Services TALCB Provider and Course Applications** Fiscal Year 2022 Sep-21 Apr-22 May-22 Jun-22 Oct-21 Nov-21 Dec-21 Jan-22 Feb-22 Mar-22 Jul-22 **YTD** Aug-22 **Applications Received** Initial ACE Provider **#VALUE!** 0 0 Renewal ACE Provider 3 12 Initial ACE Elective Course 17 20 8 15 60 43 18 Classroom Delivery 13 6 6 17 9 Online Delivery 4 2 31 Renewal ACE Elective Course 15 4 5 7 10 Classroom Delivery 21 Online Delivery Qualifying Course Acceptance 11 Classroom Delivery 3 6 0 0 3 5 Online Delivery 1 2 116 **Total Applications Received** 16 30 Oct-21 Jan-22 May-22 Jun-22 Sep-21 Nov-21 Dec-21 Feb-22 Mar-22 Apr-22 Jul-22 Aug-22 **YTD Applications Approved** Initial ACE Provider 2 0 Renewal ACE Provider 61 Initial ACE Elective Course 19 13 10 19 40 Cl