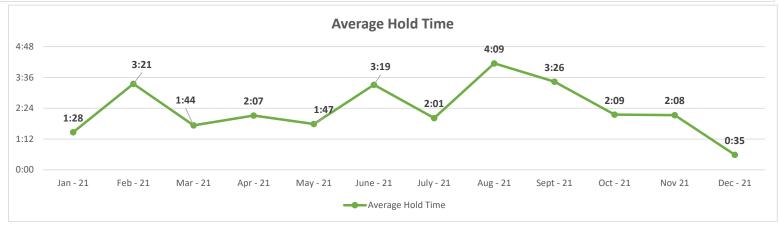

**Staff Reports for December 2021** 

|                                            | Customer Relations Division |          |          |          |          |           |           |          |           |          |        |          |         |
|--------------------------------------------|-----------------------------|----------|----------|----------|----------|-----------|-----------|----------|-----------|----------|--------|----------|---------|
|                                            | Incoming Calls              |          |          |          |          |           |           |          |           |          |        |          |         |
|                                            | Jan - 21                    | Feb - 21 | Mar - 21 | Apr - 21 | May - 21 | June - 21 | July - 21 | Aug - 21 | Sept - 21 | Oct - 21 | Nov 21 | Dec - 21 | Totals  |
| Total Calls Presented                      | 19,581                      | 16,903   | 23,108   | 19,996   | 17,733   | 21,801    | 18,051    | 20,618   | 18,345    | 16,486   | 15,533 | 15,293   | 223,448 |
| Agency Handled                             | 18,890                      | 15,442   | 22,107   | 19,099   | 17,002   | 20,469    | 17,204    | 19,266   | 17,350    | 15,893   | 14,997 | 15,010   | 212,729 |
| Calls Handled Initially                    | 18,306                      | 14,464   | 21,418   | 18,233   | 16,367   | 18,702    | 16,483    | 17,017   | 15,554    | 14,786   | 14,027 | 14,786   | 200,143 |
| Calls Handled by Courtesy<br>Callback      | 510                         | 896      | 629      | 780      | 571      | 1,184     | 633       | 1,966    | 1,546     | 964      | 816    | 190      | 10,685  |
| % of Calls handled by<br>Courtesy Callback | 2.60%                       | 5.30%    | 2.72%    | 3.90%    | 3.22%    | 5.43%     | 3.51%     | 9.54%    | 8.43%     | 5.85%    | 5.25%  | 1.24%    | 4.75%   |
| Calls Re-Directed for<br>Assistance        | 74                          | 82       | 60       | 86       | 64       | 583       | 88        | 283      | 250       | 143      | 154    | 34       | 1,901   |
| Calls Abandoned                            | 691                         | 1,010    | 1,001    | 874      | 731      | 1,331     | 847       | 1,352    | 995       | 593      | 536    | 283      | 10,244  |
| % of Abandoned Calls                       | 3.53%                       | 5.98%    | 4.33%    | 4.37%    | 4.12%    | 6.11%     | 4.69%     | 6.56%    | 5.42%     | 3.60%    | 3.45%  | 1.85%    | 4.50%   |
| Average Handle Time                        | 5:21                        | 5:38     | 5:34     | 5:38     | 5:13     | 5:44      | 5:44      | 5:39     | 5:21      | 6:15     | 5:46   | 5:26     | 5:36    |
| Average Hold Time                          | 1:28                        | 3:21     | 1:44     | 2:07     | 1:47     | 3:19      | 2:01      | 4:09     | 3:26      | 2:09     | 2:08   | 0:35     | 2:21    |