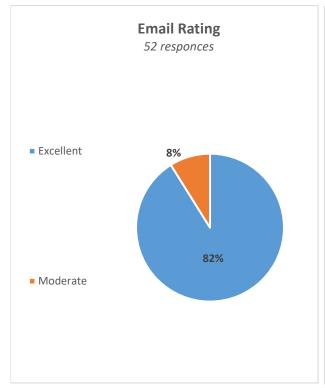

|  |
| % of Abandoned Calls                  | 3.63%                     | 1.71%                            |                           |                                  |                           |                                  |  |
| % of Callbacks                        | 7.71%                     | 1.21%                            |                           |                                  |                           |                                  |  |
| % of all calls                        | 7.21%                     | 92.79%                           |                           |                                  |                           |                                  |  |

## December, 2021 Customer Satisfaction Survey Results











#### **Education & Examination Services TALCB Provider and Course Applications** Fiscal Year 2022 Sep-21 Apr-22 May-22 Jun-22 Oct-21 Nov-21 Dec-21 Jan-22 Feb-22 Mar-22 Jul-22 **YTD** Aug-22 **Applications Received** Initial ACE Provider **#VALUE!** 0 0 Renewal ACE Provider 3 12 Initial ACE Elective Course 17 20 8 15 60 43 18 Classroom Delivery 13 6 6 17 9 Online Delivery 4 2 31 Renewal ACE Elective Course 15 4 5 7 10 Classroom Delivery 21 Online Delivery Qualifying Course Acceptance 11 Classroom Delivery 3 6 0 0 3 5 Online Delivery 1 2 116 **Total Applications Received** 16 30 Oct-21 Jan-22 May-22 Jun-22 Sep-21 Nov-21 Dec-21 Feb-22 Mar-22 Apr-22 Jul-22 Aug-22 **YTD Applications Approved** Initial ACE Provider 2 0 Renewal ACE Provider 61 Initial ACE Elective Course 19 13 10 19 40 Clas