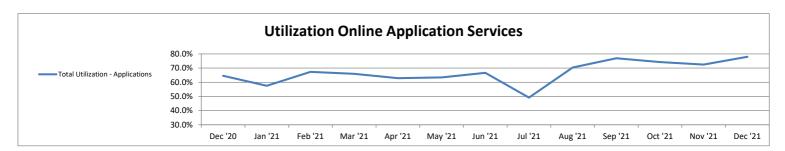

#### **Electronic Information Outlet Statistics**

| Applications                     | Dec '20 | Jan '21 | Feb '21 | Mar '21 | Apr '21 | May '21 | Jun '21 | Jul '21 | Aug '21 | Sep '21 | Oct '21 | Nov '21 | Dec '21 |
|----------------------------------|---------|---------|---------|---------|---------|---------|---------|---------|---------|---------|---------|---------|---------|
| AMC                              | N/A     | N/A     | 100.0%  | N/A     | 0.0%    | 50.0%   | 50.0%   | 66.7%   | 100.0%  | 0.0%    | 0.0%    | 0.0%    | 0.0%    |
| Certified General Appraiser      | 37.5%   | 50.0%   | 57.1%   | 37.5%   | 33.3%   | 25.0%   | 55.6%   | 18.8%   | 27.3%   | 44.4%   | 12.5%   | 33.3%   | 45.5%   |
| Certified Residential Appraiser  | 37.5%   | 20.0%   | 60.0%   | 54.5%   | 50.0%   | 50.0%   | 37.5%   | 16.7%   | 63.6%   | 50.0%   | 35.7%   | 61.5%   | 59.1%   |
| State Licensed Appraiser         | 75.0%   | 33.3%   | 62.5%   | 50.0%   | 50.0%   | 80.0%   | 50.0%   | 0.0%    | 25.0%   | 62.5%   | 75.0%   | 60.0%   | 100.0%  |
| Appraiser Trainee                | 78.6%   | 70.4%   | 73.9%   | 80.8%   | 80.0%   | 80.0%   | 90.0%   | 82.1%   | 86.4%   | 91.7%   | 92.3%   | 89.5%   | 90.9%   |
| Total Utilization - Applications | 64.6%   | 57.5%   | 67.3%   | 66.0%   | 62.9%   | 63.4%   | 66.7%   | 49.2%   | 70.4%   | 76.9%   | 74.2%   | 72.5%   | 78.0%   |