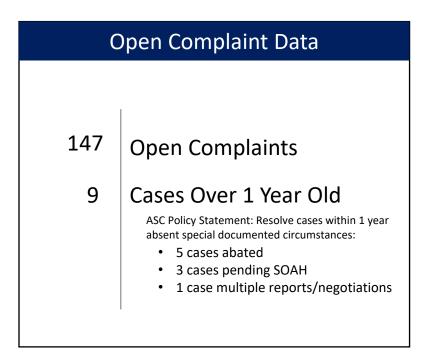

| \$        | 0.00         |    |                      |
| Total                              | Total Cash                         |                                    |           |              |    | 37,539.19            |
| Reserv                             | Reserved for Education Development |                                    |           |              |    | (37,539.19)          |
| Baland                             | ce                                 |                                    |           |              | \$ | 0.00                 |

# **TALCB Enforcement Report**

Current as of December 31, 2021

## **Complaints Received**







#### **Fiscal Year 2022 Complaints Received by Category**







## **Complaint Resolution**









## Open Complaint Snapshot