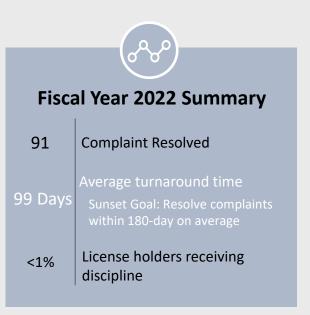

|                                    | \$        | 0.00         |    |                      |
| Total                              | Total Cash                         |                                    |           |              |    | 37,539.19            |
| Reserv                             | Reserved for Education Development |                                    |           |              |    | (37,539.19)          |
| Baland                             | ce                                 |                                    |           |              | \$ | 0.00                 |

# **TALCB Enforcement Report**

Current as of December 31, 2021

## **Complaints Received**







#### **Fiscal Year 2022 Complaints Received by Category**







## **Complaint Resolution**









## Open Complaint Snapshot