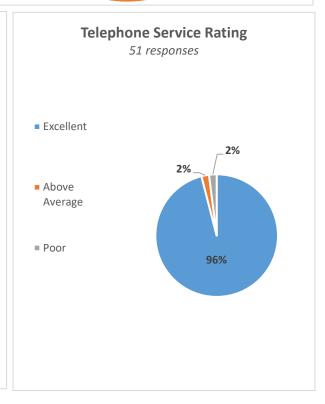

|  |
| % of Abandoned Calls                  | 3.63%                     | 1.71%                            |                           |                                  |                           |                                  |  |
| % of Callbacks                        | 7.71%                     | 1.21%                            |                           |                                  |                           |                                  |  |
| % of all calls                        | 7.21%                     | 92.79%                           |                           |                                  |                           |                                  |  |

## December, 2021 Customer Satisfaction Survey Results











#### **Education & Examination Services TALCB Provider and Course Applications** Fiscal Year 2022 Sep-21 Apr-22 May-22 Jun-22 Oct-21 Nov-21 Dec-21 Jan-22 Feb-22 Mar-22 Jul-22 **YTD** Aug-22 **Applications Received** Initial ACE Provider **#VALUE!** 0 0 Renewal ACE Provider 3 12 Initial ACE Elective Course 17 20 8 15 60 43 18 Classroom Delivery 13 6 6 17 9 Online Delivery 4 2 31 Renewal ACE Elective Course 15 4 5 7 10 Classroom Delivery 21 Online Delivery Qualifying Course Acceptance 11 Classroom Delivery 3 6 0 0 3 5 Online Delivery 1 2 116 **Total Applications Received** 16 30 Oct-21 Jan-22 May-22 Jun-22 Sep-21 Nov-21 Dec-21 Feb-22 Mar-22 Apr-22 Jul-22 Aug-22 **YTD Applications Approved** Initial ACE Provider 2 0 Renewal ACE Provider 61 Initial ACE Elective Course 19 13 10 19 40 Classroo