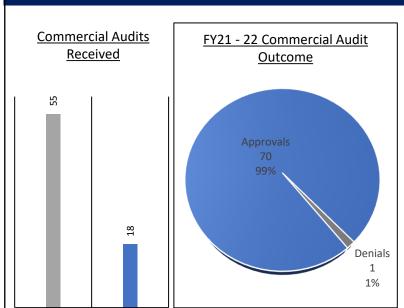

#### <u>Commercial Audit Processing</u> <u>Year-Over-Year</u>

|                     | Closed | Average<br>Processing<br>Time |
|---------------------|--------|-------------------------------|
| Fiscal Year<br>2018 | 47     | 160 Days                      |
| Fiscal Year<br>2019 | 52     | 218 Days                      |
| Fiscal Year<br>2020 | 79     | 124 Days                      |
| Fiscal Year<br>2021 | 53     | 30 Days                       |
| Fiscal Year<br>2022 | 18     | 40 Days                       |