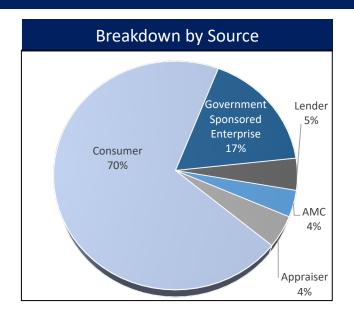

> |                                    |                                    | \$        | 0.00         |    |                      |
| Total                              | Total Cash                         |                                    |           |              |    | 37,539.19            |
| Reserv                             | Reserved for Education Development |                                    |           |              |    | (37,539.19)          |
| Baland                             | ce                                 |                                    |           |              | \$ | 0.00                 |

# **TALCB Enforcement Report**

Current as of December 31, 2021

## **Complaints Received**







#### **Fiscal Year 2022 Complaints Received by Category**







## **Complaint Resolution**









## Open Complaint Snapshot