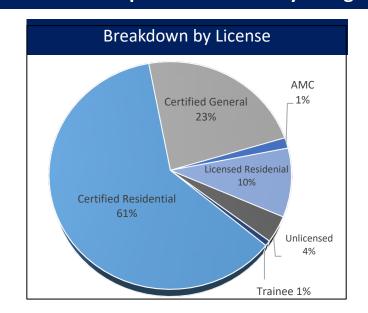

/b> |                                    |                                    | \$        | 0.00         |    |                      |
| Total                              | Total Cash                         |                                    |           |              |    | 37,539.19            |
| Reserv                             | Reserved for Education Development |                                    |           |              |    | (37,539.19)          |
| Baland                             | ce                                 |                                    |           |              | \$ | 0.00                 |

# **TALCB Enforcement Report**

Current as of December 31, 2021

## **Complaints Received**







#### **Fiscal Year 2022 Complaints Received by Category**







## **Complaint Resolution**









## Open Complaint Snapshot