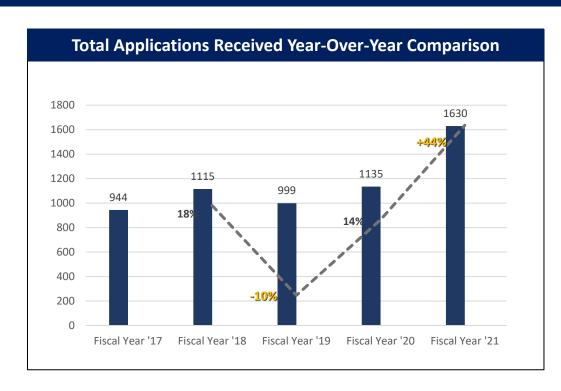

| AMC Registrations Year-Over-Year          |     |    |     |  |  |  |  |  |
|-------------------------------------------|-----|----|-----|--|--|--|--|--|
| Total AMC Registrations Variance % Change |     |    |     |  |  |  |  |  |
| Fiscal Year 17                            | 172 |    |     |  |  |  |  |  |
| Fiscal Year 18                            | 168 | -4 | -2% |  |  |  |  |  |
| Fiscal Year 19                            | 162 | -6 | -4% |  |  |  |  |  |
| Fiscal Year 20                            | 163 | 1  | 1%  |  |  |  |  |  |
| Fiscal Year 21                            | 175 | 12 | 7%  |  |  |  |  |  |