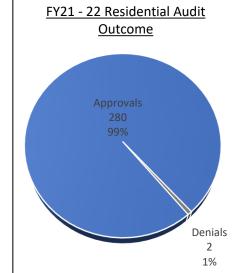

#### Certified and Licensed Residential Experience Audit Summary

### Residential Audit Processing Year-Over-Year

|                     | Closed | Average<br>Processing<br>Time |
|---------------------|--------|-------------------------------|
| Fiscal Year<br>2018 | 116    | 100 Days                      |
| Fiscal Year<br>2019 | 171    | 83 Days                       |
| Fiscal Year<br>2020 | 161    | 38 Days                       |
| Fiscal Year<br>2021 | 213    | 33 Days                       |
| Fiscal Year<br>2022 | 75     | 45 days                       |