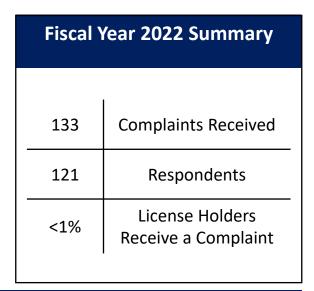

|    |                      |
| <b>Current Month Disbursements</b> |                                    |                                    | \$        | 0.00         |    |                      |
| Total                              | Total Cash                         |                                    |           |              |    | 37,539.19            |
| Reserv                             | Reserved for Education Development |                                    |           |              |    | (37,539.19)          |
| Baland                             | ce                                 |                                    |           |              | \$ | 0.00                 |

# **TALCB Enforcement Report**

Current as of December 31, 2021

## **Complaints Received**







#### **Fiscal Year 2022 Complaints Received by Category**







## **Complaint Resolution**









## Open Complaint Snapshot