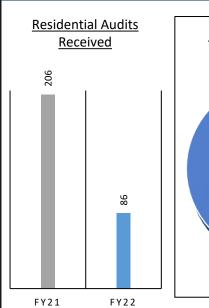

#### Certified and Licensed Residential Experience Audit Summary

### Residential Audit Processing Year-Over-Year

|                     | Closed | Average<br>Processing<br>Time |
|---------------------|--------|-------------------------------|
| Fiscal Year<br>2018 | 116    | 100 Days                      |
| Fiscal Year<br>2019 | 171    | 83 Days                       |
| Fiscal Year<br>2020 | 161    | 38 Days                       |
| Fiscal Year<br>2021 | 213    | 33 Days                       |
| Fiscal Year<br>2022 | 75     | 45 days                       |