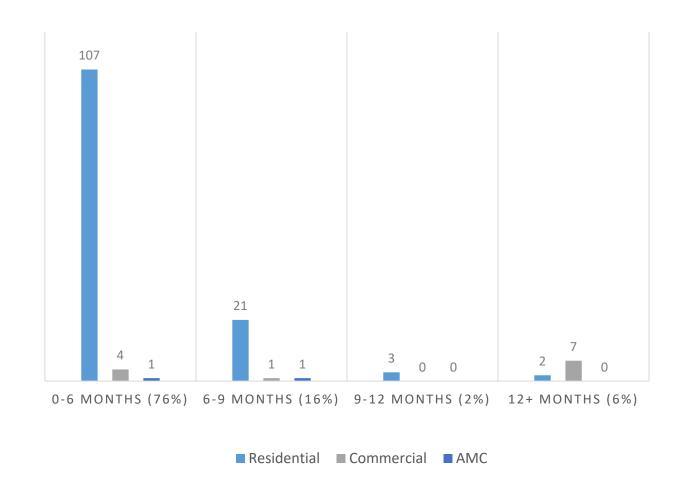

| \$        | 0.00         |    |                      |
| Total                              | Total Cash                         |                                    |           |              |    | 37,539.19            |
| Reserv                             | Reserved for Education Development |                                    |           |              |    | (37,539.19)          |
| Baland                             | ce                                 |                                    |           |              | \$ | 0.00                 |

# **TALCB Enforcement Report**

Current as of December 31, 2021

## **Complaints Received**







#### **Fiscal Year 2022 Complaints Received by Category**







## **Complaint Resolution**









## Open Complaint Snapshot