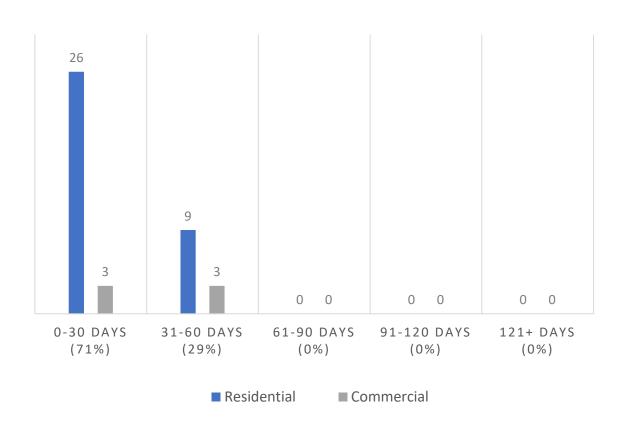

### **Application Processing Time**

Average Number of Days to Process Applications

| Average Number                                                            | Average Number of Calendar Days to Process a License (Application Review & Experience Audit) |        |          |          |        |        |         |         |        |         |        |        |        |
|---------------------------------------------------------------------------|----------------------------------------------------------------------------------------------|--------|----------|----------|--------|--------|---------|---------|--------|---------|--------|--------|--------|
|                                                                           |                                                                                              |        | Month-Ov | er-Month |        |        |         |         |        |         |        |        |        |
|                                                                           | Dec 20                                                                                       | Jan 21 | Feb 21   | Mar 21   | Apr 21 | May 21 | June 21 | July 21 | Aug 21 | Sept 21 | Oct 21 | Nov 21 | Dec 21 |
| Certified General Appraiser – Initial & Reinstatement (Goal: 75 days)     | 47                                                                                           | 69     | 37       | 37       | 37     | 59     | 57      | 46      | 41     | 36      | 47     | 52     | 51     |
| Certified General Appraiser – Reciprocity (Goal: 14 days)                 | 3                                                                                            | 3      | 2        | 3        | 2      | 1      | 1       | 2       | 1      | 1       | 1      | 2      | 1      |
| Certified Residential Appraiser – Initial & Reinstatement (Goal: 75 days) | 61                                                                                           | 36     | 35       | 42       | 44     | 41     | 46      | 53      | 39     | 49      | 39     | 55     | 59     |
| Certified Residential Appraiser – Reciprocity (Goal: 14 days)             | 2                                                                                            | 7      | 3        | 3        | 1      | 1      | 1       | 2       | 3      | 1       | 1      | 1      | 1      |
| Licensed Residential Appraiser – Initial & Reinstatement (Goal: 75 days)  | 58                                                                                           | 63     | 39       | 44       | 42     | 50     | 48      | 46      | 34     | 38      | 50     | 51     | 56     |
| Licensed Residential Appraiser – Reciprocity (Goal: 14 days)              | NA                                                                                           | NA     | 1        | 6        | 1      | NA     | NA      | NA      | 1      | 1       | 1      | 1      | 1      |
| Appraiser Trainee (Goal: 14 days)                                         | 10                                                                                           | 8      | 9        | 10       | 8      | 6      | 4       | 3       | 3      | 3       | 4      | 3      | 4      |
| Temporary Non-Resident Appraiser (Goal: 5 days)                           | 2                                                                                            | 2      | 2        | 1        | 2      | 1      | 1       | 2       | 1      | 1       | 1      | 1      | 1      |
| Appraisal Management Company (Goal: 14 days)                              | 0                                                                                            | 1      | 7        | NA       | NA     | NA     | 1       | 2       | 6      | 4       | 2      | 1      | 1      |