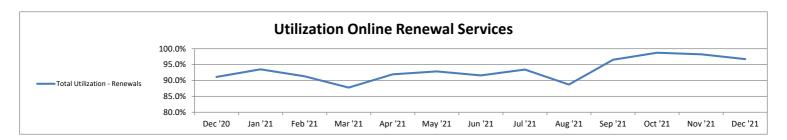

| Renewals                        | Dec '20 | Jan '21 | Feb '21 | Mar '21 | Apr '21 | May '21 | Jun '21 | Jul '21 | Aug '21 | Sep '21 | Oct '21 | Nov '21 | Dec '21 |
|---------------------------------|---------|---------|---------|---------|---------|---------|---------|---------|---------|---------|---------|---------|---------|
| AMC                             | 100.0%  | 100.0%  | 75.0%   | 75.0%   | 100.0%  | 64.3%   | 80.4%   | 93.1%   | 93.8%   | 100.0%  | 100.0%  | 100.0%  | 100.0%  |
| Certified General Appraiser     | 91.3%   | 88.7%   | 85.7%   | 85.9%   | 94.3%   | 98.4%   | 92.1%   | 93.2%   | 90.5%   | 95.7%   | 98.8%   | 97.1%   | 96.1%   |
| Certified Residential Appraiser | 93.1%   | 96.8%   | 85.7%   | 93.8%   | 91.5%   | 93.5%   | 99.2%   | 96.9%   | 96.9%   | 96.3%   | 98.1%   | 98.9%   | 96.9%   |
| State Licensed Appraiser        | 70.6%   | 100.0%  | 93.8%   | 92.9%   | 90.9%   | 93.8%   | 94.1%   | 85.7%   | 100.0%  | 94.7%   | 100.0%  | 100.0%  | 95.2%   |
| Appraiser Trainee               | 100.0%  | 94.4%   | 84.2%   | 68.4%   | 87.0%   | 91.7%   | 75.0%   | 88.9%   | 94.3%   | 100.0%  | 100.0%  | 100.0%  | 100.0%  |
| Total Utilization - Renewals    | 91.1%   | 93.5%   | 91.3%   | 87.8%   | 91.9%   | 92.9%   | 91.6%   | 93.4%   | 88.7%   | 96.5%   | 98.7%   | 98.2%   | 96.7%   |