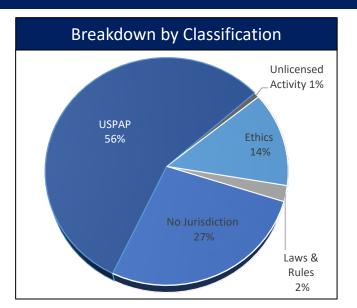

s</b> |                                    |                                    | \$        | 0.00         |    |                      |
| Total                              | Total Cash                         |                                    |           |              |    | 37,539.19            |
| Reserv                             | Reserved for Education Development |                                    |           |              |    | (37,539.19)          |
| Baland                             | ce                                 |                                    |           |              | \$ | 0.00                 |

# **TALCB Enforcement Report**

Current as of December 31, 2021

## **Complaints Received**







#### **Fiscal Year 2022 Complaints Received by Category**







## **Complaint Resolution**









## Open Complaint Snapshot