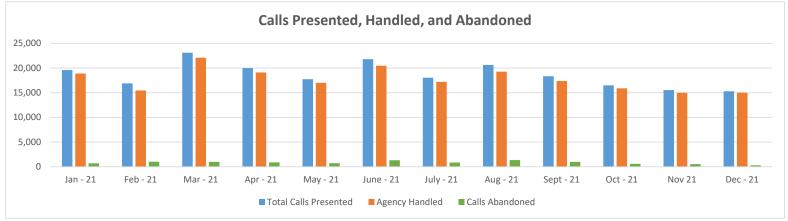

**Staff Reports for December 2021** 

|                                            | Customer Relations Division |          |          |          |          |           |           |          |           |          |        |          |         |
|--------------------------------------------|-----------------------------|----------|----------|----------|----------|-----------|-----------|----------|-----------|----------|--------|----------|---------|
|                                            | Incoming Calls              |          |          |          |          |           |           |          |           |          |        |          |         |
|                                            | Jan - 21                    | Feb - 21 | Mar - 21 | Apr - 21 | May - 21 | June - 21 | July - 21 | Aug - 21 | Sept - 21 | Oct - 21 | Nov 21 | Dec - 21 | Totals  |
| Total Calls Presented                      | 19,581                      | 16,903   | 23,108   | 19,996   | 17,733   | 21,801    | 18,051    | 20,618   | 18,345    | 16,486   | 15,533 | 15,293   | 223,448 |
| Agency Handled                             | 18,890                      | 15,442   | 22,107   | 19,099   | 17,002   | 20,469    | 17,204    | 19,266   | 17,350    | 15,893   | 14,997 | 15,010   | 212,729 |
| Calls Handled Initially                    | 18,306                      | 14,464   | 21,418   | 18,233   | 16,367   | 18,702    | 16,483    | 17,017   | 15,554    | 14,786   | 14,027 | 14,786   | 200,143 |
| Calls Handled by Courtesy<br>Callback      | 510                         | 896      | 629      | 780      | 571      | 1,184     | 633       | 1,966    | 1,546     | 964      | 816    | 190      | 10,685  |
| % of Calls handled by<br>Courtesy Callback | 2.60%                       | 5.30%    | 2.72%    | 3.90%    | 3.22%    | 5.43%     | 3.51%     | 9.54%    | 8.43%     | 5.85%    | 5.25%  | 1.24%    | 4.75%   |
| Calls Re-Directed for<br>Assistance        | 74                          | 82       | 60       | 86       | 64       | 583       | 88        | 283      | 250       | 143      | 154    | 34       | 1,901   |
| Calls Abandoned                            | 691                         | 1,010    | 1,001    | 874      | 731      | 1,331     | 847       | 1,352    | 995       | 593      | 536    | 283      | 10,244  |
| % of Abandoned Calls                       | 3.53%                       | 5.98%    | 4.33%    | 4.37%    | 4.12%    | 6.11%     | 4.69%     | 6.56%    | 5.42%     | 3.60%    | 3.45%  | 1.85%    | 4.50%   |
| Average Handle Time                        | 5:21                        | 5:38     | 5:34     | 5:38     | 5:13     | 5:44      | 5:44      | 5:39     | 5:21      | 6:15     | 5:46   | 5:26     | 5:36    |
| Average Hold Time                          | 1:28                        | 3:21     | 1:44     | 2:07     | 1:47     | 3:19      | 2:01      | 4:09     | 3:26      | 2:09     | 2:08   | 0:35     | 2:21    |