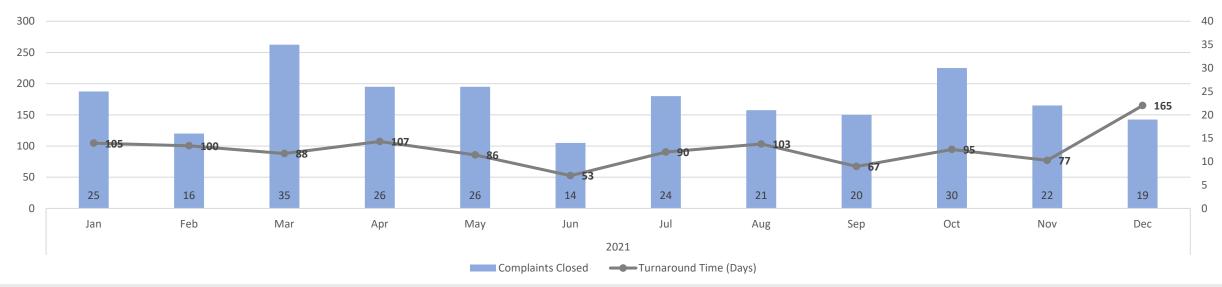

|                                    | \$        | 0.00         |    |                      |
| Total                              | Total Cash                         |                                    |           |              |    | 37,539.19            |
| Reserv                             | Reserved for Education Development |                                    |           |              |    | (37,539.19)          |
| Baland                             | ce                                 |                                    |           |              | \$ | 0.00                 |

# **TALCB Enforcement Report**

Current as of December 31, 2021

## **Complaints Received**







#### **Fiscal Year 2022 Complaints Received by Category**







## **Complaint Resolution**









## Open Complaint Snapshot