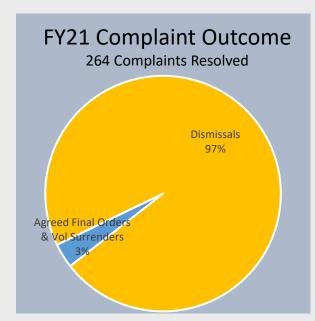

|                                    | \$        | 0.00         |    |                      |
| Total                              | Total Cash                         |                                    |           |              |    | 37,539.19            |
| Reserv                             | Reserved for Education Development |                                    |           |              |    | (37,539.19)          |
| Baland                             | ce                                 |                                    |           |              | \$ | 0.00                 |

# **TALCB Enforcement Report**

Current as of December 31, 2021

## **Complaints Received**







#### **Fiscal Year 2022 Complaints Received by Category**







## **Complaint Resolution**









## Open Complaint Snapshot