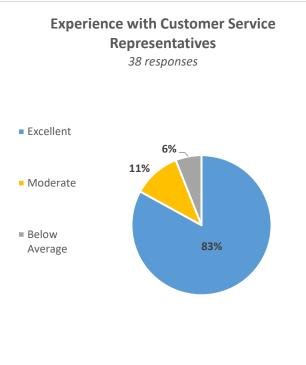

|  |
| % of Abandoned Calls                  | 3.63%                     | 1.71%                            |                           |                                  |                           |                                  |  |
| % of Callbacks                        | 7.71%                     | 1.21%                            |                           |                                  |                           |                                  |  |
| % of all calls                        | 7.21%                     | 92.79%                           |                           |                                  |                           |                                  |  |

## December, 2021 Customer Satisfaction Survey Results











#### **Education & Examination Services TALCB Provider and Course Applications** Fiscal Year 2022 Sep-21 Apr-22 May-22 Jun-22 Oct-21 Nov-21 Dec-21 Jan-22 Feb-22 Mar-22 Jul-22 **YTD** Aug-22 **Applications Received** Initial ACE Provider **#VALUE!** 0 0 Renewal ACE Provider 3 12 Initial ACE Elective Course 17 20 8 15 60 43 18 Classroom Delivery 13 6 6 17 9 Online Delivery 4 2 31 Renewal ACE Elective Course 15 4 5 7 10 Classroom Delivery 21 Online Delivery Qualifying Course Acceptance 11 Classroom Delivery 3 6 0 0 3 5 Online Delivery 1 2 116 **Total Applications Received** 16 30 Oct-21 Jan-22 May-22 Jun-22 Sep-21 Nov-21 Dec-21 Feb-22 Mar-22 Apr-22 Jul-22 Aug-22 **YTD Applications Approved** Initial ACE Provider 2 0 Renewal ACE Provider 61 Initial ACE Elective Course 19 13 10 19 40 Classr