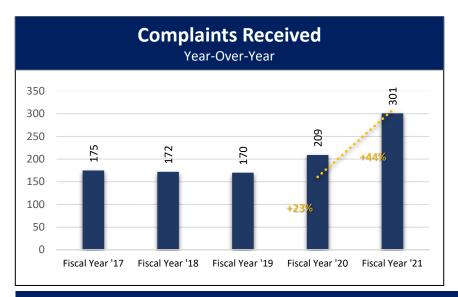

.45 |    |                      |
| <b>Current Month Disbursements</b> |                                    |                                    | \$        | 0.00         |    |                      |
| Total                              | Total Cash                         |                                    |           |              |    | 37,539.19            |
| Reserv                             | Reserved for Education Development |                                    |           |              |    | (37,539.19)          |
| Baland                             | ce                                 |                                    |           |              | \$ | 0.00                 |

# **TALCB Enforcement Report**

Current as of December 31, 2021

## **Complaints Received**







#### **Fiscal Year 2022 Complaints Received by Category**







## **Complaint Resolution**









## Open Complaint Snapshot