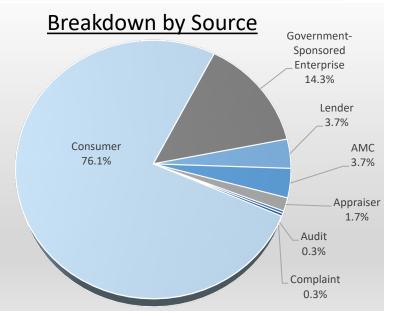

## TEXAS APPRAISER LICENSING AND CERTIFICATION BOARD ACTIVE CERTIFICATIONS AND LICENSES

August 2021

| Aug14 Aug15 Aug16 Aug17 Aug18 Aug19 Sep19 Oct19                                                 | 2,367 2,386 2,408 2,426 2,398 2,384 2,366                                                                | 2,371 2,405 2,415 2,425 2,407 2,394 2,412                                                                                                                                                                                                                                                                                                                                                                                                                                                                                                                                                                                                                                                                                                                                                                                                                                                                                                                                                                                                                                                                                                                                                                                                                                                                                                                                                                                                                                                                                                                                                                                                                                                                                                                                                                                                                                                                                                                                                                                                                                                                                     | 470<br>453<br>434<br>416<br>423<br>435                                                                                                                                                                                                                                                                                                                                            | 5,208 5,244 5,257 5,267 5,228 5,213                                                                                                                                                                                                                                                                                                                                                                                                                                                                                                                                       | 36<br>13<br>10<br>-39                                                                                                                                                                                                                                                                                                                                                                                                                                                                                                                                                                                                                                                                                                                                                                                                                                                                                                                                                                                                                                                                                                   | 724<br>760<br>779<br>789<br>868                                                                          | 36<br>19<br>10<br>79                                                                                                                                                                                                                                                                                                                                                                                                                                                                                                                                                                                                                                                                                                                            | 5,932<br>6,004<br>6,036<br>6,056<br>6,096                                                                | 72<br>32<br>20<br>40                                                   |
|-------------------------------------------------------------------------------------------------|----------------------------------------------------------------------------------------------------------|-------------------------------------------------------------------------------------------------------------------------------------------------------------------------------------------------------------------------------------------------------------------------------------------------------------------------------------------------------------------------------------------------------------------------------------------------------------------------------------------------------------------------------------------------------------------------------------------------------------------------------------------------------------------------------------------------------------------------------------------------------------------------------------------------------------------------------------------------------------------------------------------------------------------------------------------------------------------------------------------------------------------------------------------------------------------------------------------------------------------------------------------------------------------------------------------------------------------------------------------------------------------------------------------------------------------------------------------------------------------------------------------------------------------------------------------------------------------------------------------------------------------------------------------------------------------------------------------------------------------------------------------------------------------------------------------------------------------------------------------------------------------------------------------------------------------------------------------------------------------------------------------------------------------------------------------------------------------------------------------------------------------------------------------------------------------------------------------------------------------------------|-----------------------------------------------------------------------------------------------------------------------------------------------------------------------------------------------------------------------------------------------------------------------------------------------------------------------------------------------------------------------------------|---------------------------------------------------------------------------------------------------------------------------------------------------------------------------------------------------------------------------------------------------------------------------------------------------------------------------------------------------------------------------------------------------------------------------------------------------------------------------------------------------------------------------------------------------------------------------|-------------------------------------------------------------------------------------------------------------------------------------------------------------------------------------------------------------------------------------------------------------------------------------------------------------------------------------------------------------------------------------------------------------------------------------------------------------------------------------------------------------------------------------------------------------------------------------------------------------------------------------------------------------------------------------------------------------------------------------------------------------------------------------------------------------------------------------------------------------------------------------------------------------------------------------------------------------------------------------------------------------------------------------------------------------------------------------------------------------------------|----------------------------------------------------------------------------------------------------------|-------------------------------------------------------------------------------------------------------------------------------------------------------------------------------------------------------------------------------------------------------------------------------------------------------------------------------------------------------------------------------------------------------------------------------------------------------------------------------------------------------------------------------------------------------------------------------------------------------------------------------------------------------------------------------------------------------------------------------------------------|----------------------------------------------------------------------------------------------------------|------------------------------------------------------------------------|
| Aug 15 Aug 16 Aug 17 Aug 18 Aug 19 Gep 19                                                       | 2,408<br>2,426<br>2,398<br>2,384<br>2,366                                                                | 2,415<br>2,425<br>2,407<br>2,394                                                                                                                                                                                                                                                                                                                                                                                                                                                                                                                                                                                                                                                                                                                                                                                                                                                                                                                                                                                                                                                                                                                                                                                                                                                                                                                                                                                                                                                                                                                                                                                                                                                                                                                                                                                                                                                                                                                                                                                                                                                                                              | 434<br>416<br>423<br>435                                                                                                                                                                                                                                                                                                                                                          | 5,257<br>5,267<br>5,228                                                                                                                                                                                                                                                                                                                                                                                                                                                                                                                                                   | 13<br>10<br>-39                                                                                                                                                                                                                                                                                                                                                                                                                                                                                                                                                                                                                                                                                                                                                                                                                                                                                                                                                                                                                                                                                                         | 779<br>789<br>868                                                                                        | 19<br>10                                                                                                                                                                                                                                                                                                                                                                                                                                                                                                                                                                                                                                                                                                                                        | 6,036                                                                                                    | 32<br>20                                                               |
| Aug16 Aug17 Aug18 Aug19 Sep19                                                                   | 2,426<br>2,398<br>2,384<br>2,366                                                                         | 2,425<br>2,407<br>2,394                                                                                                                                                                                                                                                                                                                                                                                                                                                                                                                                                                                                                                                                                                                                                                                                                                                                                                                                                                                                                                                                                                                                                                                                                                                                                                                                                                                                                                                                                                                                                                                                                                                                                                                                                                                                                                                                                                                                                                                                                                                                                                       | 416<br>423<br>435                                                                                                                                                                                                                                                                                                                                                                 | 5,267<br>5,228                                                                                                                                                                                                                                                                                                                                                                                                                                                                                                                                                            | 10<br>-39                                                                                                                                                                                                                                                                                                                                                                                                                                                                                                                                                                                                                                                                                                                                                                                                                                                                                                                                                                                                                                                                                                               | 789<br>868                                                                                               | 10                                                                                                                                                                                                                                                                                                                                                                                                                                                                                                                                                                                                                                                                                                                                              | 6,056                                                                                                    | 20                                                                     |
| Aug17<br>Aug18<br>Aug19<br>Gep19                                                                | 2,398<br>2,384<br>2,366                                                                                  | 2,407                                                                                                                                                                                                                                                                                                                                                                                                                                                                                                                                                                                                                                                                                                                                                                                                                                                                                                                                                                                                                                                                                                                                                                                                                                                                                                                                                                                                                                                                                                                                                                                                                                                                                                                                                                                                                                                                                                                                                                                                                                                                                                                         | 423<br>435                                                                                                                                                                                                                                                                                                                                                                        | 5,228                                                                                                                                                                                                                                                                                                                                                                                                                                                                                                                                                                     | -39                                                                                                                                                                                                                                                                                                                                                                                                                                                                                                                                                                                                                                                                                                                                                                                                                                                                                                                                                                                                                                                                                                                     | 868                                                                                                      |                                                                                                                                                                                                                                                                                                                                                                                                                                                                                                                                                                                                                                                                                                                                                 |                                                                                                          |                                                                        |
| Aug18<br>Aug19<br>Gep19                                                                         | 2,384                                                                                                    | 2,394                                                                                                                                                                                                                                                                                                                                                                                                                                                                                                                                                                                                                                                                                                                                                                                                                                                                                                                                                                                                                                                                                                                                                                                                                                                                                                                                                                                                                                                                                                                                                                                                                                                                                                                                                                                                                                                                                                                                                                                                                                                                                                                         | 435                                                                                                                                                                                                                                                                                                                                                                               | •                                                                                                                                                                                                                                                                                                                                                                                                                                                                                                                                                                         |                                                                                                                                                                                                                                                                                                                                                                                                                                                                                                                                                                                                                                                                                                                                                                                                                                                                                                                                                                                                                                                                                                                         |                                                                                                          | 79                                                                                                                                                                                                                                                                                                                                                                                                                                                                                                                                                                                                                                                                                                                                              | 6,096                                                                                                    | 40                                                                     |
| Aug19<br>Sep19                                                                                  | 2,366                                                                                                    | ·                                                                                                                                                                                                                                                                                                                                                                                                                                                                                                                                                                                                                                                                                                                                                                                                                                                                                                                                                                                                                                                                                                                                                                                                                                                                                                                                                                                                                                                                                                                                                                                                                                                                                                                                                                                                                                                                                                                                                                                                                                                                                                                             |                                                                                                                                                                                                                                                                                                                                                                                   | 5,213                                                                                                                                                                                                                                                                                                                                                                                                                                                                                                                                                                     | -15                                                                                                                                                                                                                                                                                                                                                                                                                                                                                                                                                                                                                                                                                                                                                                                                                                                                                                                                                                                                                                                                                                                     | 020                                                                                                      |                                                                                                                                                                                                                                                                                                                                                                                                                                                                                                                                                                                                                                                                                                                                                 |                                                                                                          |                                                                        |
| Sep19                                                                                           | •                                                                                                        | 2,412                                                                                                                                                                                                                                                                                                                                                                                                                                                                                                                                                                                                                                                                                                                                                                                                                                                                                                                                                                                                                                                                                                                                                                                                                                                                                                                                                                                                                                                                                                                                                                                                                                                                                                                                                                                                                                                                                                                                                                                                                                                                                                                         | 420                                                                                                                                                                                                                                                                                                                                                                               |                                                                                                                                                                                                                                                                                                                                                                                                                                                                                                                                                                           |                                                                                                                                                                                                                                                                                                                                                                                                                                                                                                                                                                                                                                                                                                                                                                                                                                                                                                                                                                                                                                                                                                                         | 938                                                                                                      | 70                                                                                                                                                                                                                                                                                                                                                                                                                                                                                                                                                                                                                                                                                                                                              | 6,151                                                                                                    | 55                                                                     |
|                                                                                                 | 2 271                                                                                                    |                                                                                                                                                                                                                                                                                                                                                                                                                                                                                                                                                                                                                                                                                                                                                                                                                                                                                                                                                                                                                                                                                                                                                                                                                                                                                                                                                                                                                                                                                                                                                                                                                                                                                                                                                                                                                                                                                                                                                                                                                                                                                                                               | 430                                                                                                                                                                                                                                                                                                                                                                               | 5,208                                                                                                                                                                                                                                                                                                                                                                                                                                                                                                                                                                     | -5                                                                                                                                                                                                                                                                                                                                                                                                                                                                                                                                                                                                                                                                                                                                                                                                                                                                                                                                                                                                                                                                                                                      | 1,029                                                                                                    | 91                                                                                                                                                                                                                                                                                                                                                                                                                                                                                                                                                                                                                                                                                                                                              | 6,237                                                                                                    | 86                                                                     |
| Nov19<br>Dec19<br>Jan20<br>Feb20<br>Mar20<br>Apr20<br>May20<br>Jun20<br>Jul20<br>Aug20          | 2,371 2,384 2,388 2,390 2,384 2,380 2,381 2,391 2,398 2,408 2,417 2,371                                  | 2,411<br>2,414<br>2,416<br>2,418<br>2,409<br>2,409<br>2,409<br>2,420<br>2,430<br>2,440<br>2,453<br>2,426                                                                                                                                                                                                                                                                                                                                                                                                                                                                                                                                                                                                                                                                                                                                                                                                                                                                                                                                                                                                                                                                                                                                                                                                                                                                                                                                                                                                                                                                                                                                                                                                                                                                                                                                                                                                                                                                                                                                                                                                                      | 430<br>432<br>435<br>437<br>435<br>433<br>430<br>434<br>438<br>444<br>444                                                                                                                                                                                                                                                                                                         | 5,212<br>5,230<br>5,239<br>5,245<br>5,228<br>5,222<br>5,220<br>5,245<br>5,266<br>5,292<br>5,314<br>5,218                                                                                                                                                                                                                                                                                                                                                                                                                                                                  | -443<br>18<br>9<br>6<br>-17<br>-6<br>-2<br>25<br>21<br>26<br>22<br>-96                                                                                                                                                                                                                                                                                                                                                                                                                                                                                                                                                                                                                                                                                                                                                                                                                                                                                                                                                                                                                                                  | 1,040<br>1,055<br>1,049<br>1,046<br>1,044<br>1,046<br>1,059<br>1,085<br>1,099<br>1,113<br>1,127<br>1,081 | 361<br>15<br>-6<br>-3<br>-2<br>2<br>13<br>26<br>14<br>14<br>14<br>-46                                                                                                                                                                                                                                                                                                                                                                                                                                                                                                                                                                                                                                                                           | 6,252<br>6,285<br>6,288<br>6,291<br>6,272<br>6,268<br>6,279<br>6,330<br>6,365<br>6,405<br>6,441<br>6,299 | -82<br>33<br>3<br>3<br>-19<br>-4<br>11<br>51<br>35<br>40<br>36<br>-142 |
| Sep20<br>Oct20<br>Nov20<br>Dec20<br>Jan21<br>Feb21<br>War21<br>Apr21<br>Way21<br>Jun21<br>Jun21 | 2,370<br>2,371<br>2,375<br>2,360<br>2,353<br>2,364<br>2,368<br>2,354<br>2,339<br>2,336<br>2,329<br>2,324 | 2,443<br>2,452<br>2,459<br>2,470<br>2,467<br>2,477<br>2,483<br>2,489<br>2,494<br>2,493<br>2,500<br>2,510                                                                                                                                                                                                                                                                                                                                                                                                                                                                                                                                                                                                                                                                                                                                                                                                                                                                                                                                                                                                                                                                                                                                                                                                                                                                                                                                                                                                                                                                                                                                                                                                                                                                                                                                                                                                                                                                                                                                                                                                                      | 424<br>424<br>428<br>431<br>434<br>435<br>438<br>443<br>448<br>462<br>464<br>470                                                                                                                                                                                                                                                                                                  | 5,237<br>5,247<br>5,262<br>5,261<br>5,254<br>5,276<br>5,289<br>5,286<br>5,281<br>5,291<br>5,293<br>5,304                                                                                                                                                                                                                                                                                                                                                                                                                                                                  | 19<br>10<br>15<br>-1<br>-7<br>22<br>13<br>-3<br>-5<br>10<br>2                                                                                                                                                                                                                                                                                                                                                                                                                                                                                                                                                                                                                                                                                                                                                                                                                                                                                                                                                                                                                                                           | 1,090<br>1,017<br>1,022<br>1,051<br>1,074<br>1,085<br>1,101<br>1,110<br>1,134<br>1,129<br>1,152<br>1,166 | 9<br>-73<br>5<br>29<br>23<br>11<br>16<br>9<br>24<br>-5<br>23<br>14                                                                                                                                                                                                                                                                                                                                                                                                                                                                                                                                                                                                                                                                              | 6,327<br>6,264<br>6,284<br>6,312<br>6,328<br>6,361<br>6,390<br>6,396<br>6,415<br>6,420<br>6,445<br>6,470 | 28<br>-63<br>20<br>28<br>16<br>33<br>29<br>6<br>19<br>5<br>25          |
| 021<br>ppraisers                                                                                | GENERAL<br>48                                                                                            | RESIDENTIAL<br>50                                                                                                                                                                                                                                                                                                                                                                                                                                                                                                                                                                                                                                                                                                                                                                                                                                                                                                                                                                                                                                                                                                                                                                                                                                                                                                                                                                                                                                                                                                                                                                                                                                                                                                                                                                                                                                                                                                                                                                                                                                                                                                             | LICENSE<br>17                                                                                                                                                                                                                                                                                                                                                                     | TOTAL<br>115<br>Out-o                                                                                                                                                                                                                                                                                                                                                                                                                                                                                                                                                     | of-State Ter                                                                                                                                                                                                                                                                                                                                                                                                                                                                                                                                                                                                                                                                                                                                                                                                                                                                                                                                                                                                                                                                                                            | TRAINEE<br>89<br>nporary Reg                                                                             | istrations:                                                                                                                                                                                                                                                                                                                                                                                                                                                                                                                                                                                                                                                                                                                                     | TOTAL<br>204<br>122                                                                                      |                                                                        |
|                                                                                                 | eb20 Mar20 Mar20 May20 un20 ul20 ul20 cug20 cep20 doc20 an21 deb21 Mar21 Mar21 un21 ul21 ul21 ul21 ul21  | 2,384 2,380 2,380 2,380 2,381 2,381 2,391 2,391 2,398 2,408 2,417 2,371 2,371 2,371 2,371 2,371 2,371 2,375 2,262 2,360 2,371 2,353 2,262 2,364 2,364 2,364 2,368 2,364 2,368 2,364 2,368 2,369 2,369 2,360 2,360 2,360 2,360 2,360 2,360 2,360 2,360 2,360 2,360 2,360 2,360 2,360 2,360 2,360 2,360 2,360 2,360 2,360 2,360 2,360 2,360 2,360 2,360 2,360 2,360 2,360 2,360 2,360 2,360 2,360 2,360 2,360 2,360 2,360 2,360 2,360 2,360 2,360 2,360 2,360 2,360 2,360 2,360 2,360 2,360 2,360 2,360 2,360 2,360 2,360 2,360 2,360 2,360 2,360 2,360 2,360 2,360 2,360 2,360 2,360 2,360 2,360 2,360 2,360 2,360 2,360 2,360 2,360 2,360 2,360 2,360 2,360 2,360 2,360 2,360 2,360 2,360 2,360 2,360 2,360 2,360 2,360 2,360 2,360 2,360 2,360 2,360 2,360 2,360 2,360 2,360 2,360 2,360 2,360 2,360 2,360 2,360 2,360 2,360 2,360 2,360 2,360 2,360 2,360 2,360 2,360 2,360 2,360 2,360 2,360 2,360 2,360 2,360 2,360 2,360 2,360 2,360 2,360 2,360 2,360 2,360 2,360 2,360 2,360 2,360 2,360 2,360 2,360 2,360 2,360 2,360 2,360 2,360 2,360 2,360 2,360 2,360 2,360 2,360 2,360 2,360 2,360 2,360 2,360 2,360 2,360 2,360 2,360 2,360 2,360 2,360 2,360 2,360 2,360 2,360 2,360 2,360 2,360 2,360 2,360 2,360 2,360 2,360 2,360 2,360 2,360 2,360 2,360 2,360 2,360 2,360 2,360 2,360 2,360 2,360 2,360 2,360 2,360 2,360 2,360 2,360 2,360 2,360 2,360 2,360 2,360 2,360 2,360 2,360 2,360 2,360 2,360 2,360 2,360 2,360 2,360 2,360 2,360 2,360 2,360 2,360 2,360 2,360 2,360 2,360 2,360 2,360 2,360 2,360 2,360 2,360 2,360 2,360 2,360 2,360 2,360 2,360 2,360 2,360 2,360 2,360 2,360 2,360 2,360 2,360 2,360 2,360 2,360 2,360 2,360 2,360 2,360 2,360 2,360 2,360 2,360 2,360 2,360 2,360 2,360 2,360 2,360 2,360 2,360 2,360 2,360 2,360 2,360 2,360 2,360 2,360 2,360 2,360 2,360 2,360 2,360 2,360 2,360 2,360 2,360 2,360 2,360 2,360 2,360 2,360 2,360 2,360 2,360 2,360 2,360 2,360 2,360 2,360 2,360 2,360 2,360 2,360 2,360 2,360 2,360 2,360 2,360 2,360 2,360 2,360 2,360 2,360 2,360 2,360 2,360 2,360 2,360 2,360 2,360 2,360 2,360 2,360 2,360 2,360 2,360 2,360 2,360 2,360 2,360 2,360 2,360 2,360 | 2,384 2,409 2,380 2,409 2,381 2,409 2,381 2,409 2,391 2,420 2,391 2,420 2,398 2,430 2,408 2,440 2,120 2,417 2,453 2,426 2,371 2,426 2,371 2,426 2,371 2,452 2,371 2,452 2,375 2,459 2,2620 2,360 2,470 2,375 2,459 2,2620 2,360 2,470 2,371 2,353 2,467 2,4621 2,364 2,477 2,4621 2,368 2,483 2,483 2,491 2,339 2,494 2,310 2,329 2,500 2,321 2,324 2,510 2,321 2,324 RESIDENTIAL | 2,384 2,409 435 2,409 433 2,409 433 2,409 430 2,381 2,409 430 2,391 2,420 434 2,409 2,391 2,420 434 2,409 2,398 2,430 438 2,440 444 2,4120 2,417 2,453 444 2,420 2,371 2,426 421 2,371 2,426 421 2,371 2,452 424 2,452 424 2,452 424 2,453 2,459 428 2,2620 2,360 2,470 431 2,2620 2,360 2,470 431 2,2621 2,364 2,477 435 2,2621 2,364 2,477 435 2,2621 2,368 2,483 438 2,483 438 2,483 438 2,483 438 2,491 2,339 2,494 448 2,4021 2,339 2,494 448 2,4021 2,339 2,494 448 2,329 2,500 464 2,329 2,500 464 2,329 2,500 464 2,321 2,329 2,500 464 2,321 2,324 2,510 470 221 | an20         2,384         2,409         435         5,228           deb20         2,380         2,409         433         5,222           Aar20         2,381         2,409         430         5,220           Apr20         2,391         2,420         434         5,245           Alay20         2,398         2,430         438         5,266           un20         2,408         2,440         444         5,292           ul20         2,417         2,453         444         5,314           Aug20         2,371         2,426         421         5,218           ep20         2,370         2,443         424         5,237           Dec20         2,371         2,452         424         5,247           Alov20         2,375         2,459         428         5,262           Dec20         2,360         2,470         431         5,261           Ape21         2,353         2,467         434         5,254           Peb21         2,364         2,477         435         5,276           Alay21         2,354         2,489         443         5,286           Alay21         2,339         < | an20                                                                                                     | an20 2,384 2,409 435 5,228 -17 1,044 eb20 2,380 2,409 433 5,222 -6 1,046 Aar20 2,381 2,409 430 5,220 -2 1,059 epr20 2,391 2,420 434 5,245 25 1,085 Aay20 2,398 2,430 438 5,266 21 1,099 epr20 2,408 2,440 444 5,292 26 1,113 epr20 2,371 2,426 421 5,218 -96 1,081 epr20 2,370 2,443 424 5,237 19 1,090 epr20 2,371 2,426 421 5,218 -96 1,081 epr20 2,370 2,443 424 5,247 10 1,017 epr20 2,375 2,459 428 5,262 15 1,022 epr20 2,360 2,470 431 5,261 -1 1,051 epr20 2,360 2,470 431 5,261 -1 1,051 epr21 2,353 2,467 434 5,254 -7 1,074 eb21 2,364 2,477 435 5,276 22 1,085 epr21 2,368 2,483 438 5,289 13 1,101 epr21 2,354 2,489 443 5,286 -3 1,110 epr21 2,336 2,493 462 5,291 10 1,129 epraisers 48 50 17 115 89  Out-of-State Temporary Reg | an20                                                                                                     | an20                                                                   |