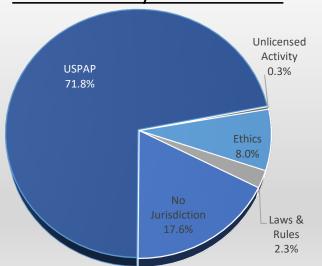

rned | \$ | 0.00<br>0.62 |    |                      |
| <b>Current Month Disbursements</b> |                                    |                                    | \$ | 0.00         |    |                      |
| Total                              | Cash                               |                                    |    |              | \$ | 37,537.12            |
| Reser                              | Reserved for Education Development |                                    |    |              |    | (37,537.12)          |
| Balar                              | nce                                |                                    |    |              | \$ | 0.00                 |

## **Enforcement Division**

Current August 31, 2021







# **FY21 Incoming Complaints**















## **Complaint Resolution**









# Residential Experience Audits







# **Commercial Experience Audits**







# **Open Cases Snapshot View**





#### There are 4 cases over 1 year old

- 2 cases are pending abatement
- 2 case is pending a SOAH