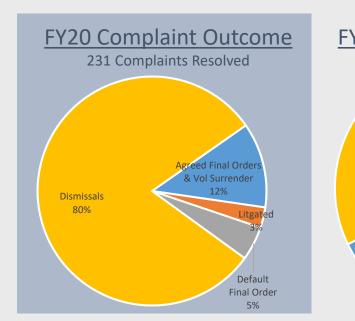

|
| <b>Current Month Disbursements</b> |                                    |                                    | \$ | 0.00         |    |                      |
| Total                              | Cash                               |                                    |    |              | \$ | 37,537.12            |
| Reser                              | Reserved for Education Development |                                    |    |              |    | (37,537.12)          |
| Balar                              | nce                                |                                    |    |              | \$ | 0.00                 |

## **Enforcement Division**

Current August 31, 2021







# **FY21 Incoming Complaints**















## **Complaint Resolution**









# Residential Experience Audits







# **Commercial Experience Audits**







# **Open Cases Snapshot View**





#### There are 4 cases over 1 year old

- 2 cases are pending abatement
- 2 case is pending a SOAH