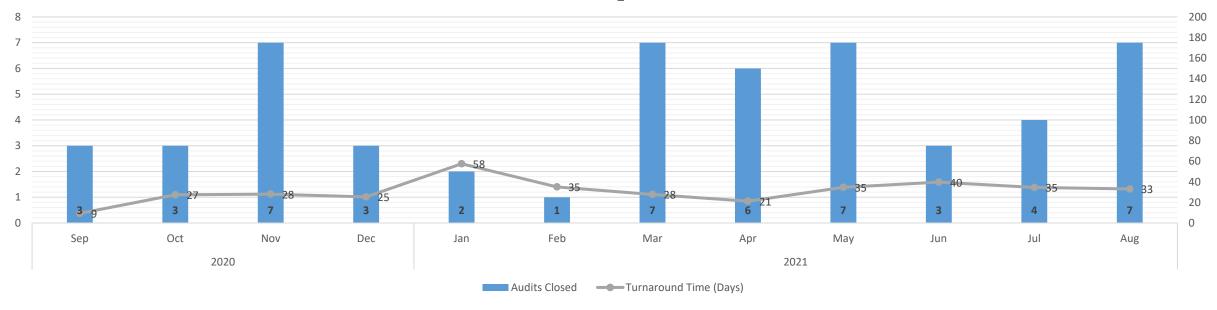

#### **Education & Examination Services TALCB Provider and Course Applications** Fiscal Year 2021 Sep-20 Oct-20 Nov-20 Dec-20 Jan-21 Feb-21 Mar-21 Apr-21 May-21 Jun-21 Jul-21 Aug-21 YTD **Applications Received** Initial ACE Provider Renewal ACE Provider Initial ACE Elective Course Classroom Delivery Online Delivery Renewal ACE Elective Course Classroom Delivery Online Delivery Qualifying Course Acceptance Classroom Delivery Online Delivery **Total Applications Received** Dec-20 Jan-21 Feb-21 Mar-21 Apr-21 | May-21 | Jun-21 Jul-21 Sep-20 Oct-20 Nov-20 Aug-21 YTD **Applications Approved** Initial ACE Provider Renewal ACE Provider Initial ACE Elective Course Classroom Delivery Online Delivery Renewal ACE Elective Course Classroom Delivery Online Delivery Qualifying Course Acceptance Classroom Delivery Online Delivery **Total Applications Approved**