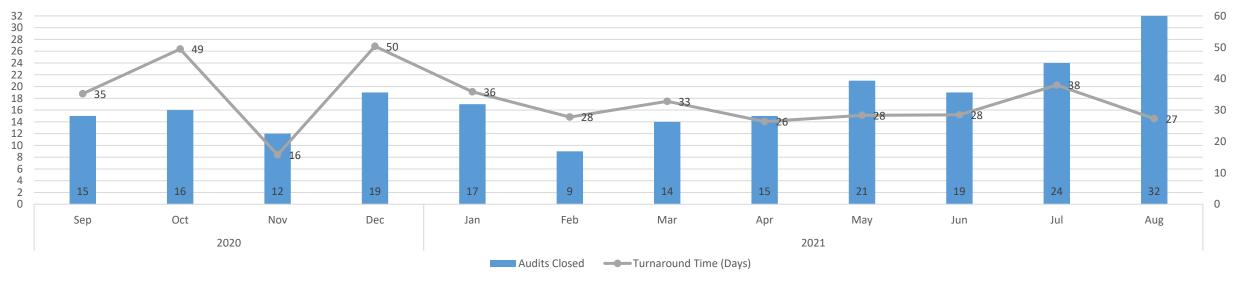

sbursements</b> |                                    |                                    | \$ | 0.00         |    |                      |
| Total                              | Cash                               |                                    |    |              | \$ | 37,537.12            |
| Reser                              | Reserved for Education Development |                                    |    |              |    | (37,537.12)          |
| Balar                              | nce                                |                                    |    |              | \$ | 0.00                 |

## **Enforcement Division**

Current August 31, 2021







# **FY21 Incoming Complaints**















## **Complaint Resolution**









# Residential Experience Audits







# **Commercial Experience Audits**







# **Open Cases Snapshot View**





#### There are 4 cases over 1 year old

- 2 cases are pending abatement
- 2 case is pending a SOAH