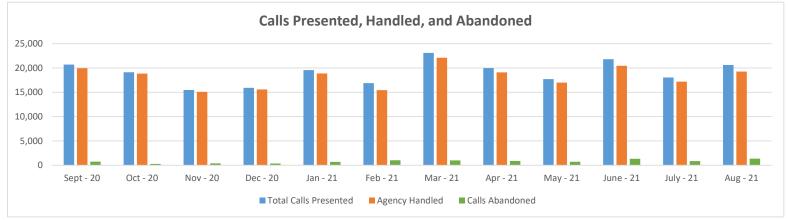

**Staff Reports for August 2021** 

|                                            | Customer Relations Division |          |          |          |          |          |          |          |          |           |           |          |         |
|--------------------------------------------|-----------------------------|----------|----------|----------|----------|----------|----------|----------|----------|-----------|-----------|----------|---------|
|                                            |                             |          |          |          | Incom    | ning Cal | ls       |          |          |           |           |          |         |
|                                            | Sept - 20                   | Oct - 20 | Nov - 20 | Dec - 20 | Jan - 21 | Feb - 21 | Mar - 21 | Apr - 21 | May - 21 | June - 21 | July - 21 | Aug - 21 | Totals  |
| Total Calls Presented                      | 20,702                      | 19,129   | 15,486   | 15,934   | 19,581   | 16,903   | 23,108   | 19,996   | 17,733   | 21,801    | 18,051    | 20,618   | 229,042 |
| Agency Handled                             | 19,948                      | 18,840   | 15,103   | 15,579   | 18,890   | 15,442   | 22,107   | 19,099   | 17,002   | 20,469    | 17,204    | 19,266   | 218,949 |
| Calls Handled Initially                    | 19,495                      | 18,801   | 14,835   | 15,429   | 18,306   | 14,464   | 21,418   | 18,233   | 16,367   | 18,702    | 16,483    | 17,017   | 209,550 |
| Calls Handled by Courtesy<br>Callback      | 413                         | 33       | 234      | 140      | 510      | 896      | 629      | 780      | 571      | 1,184     | 633       | 1,966    | 7,989   |
| % of Calls handled by<br>Courtesy Callback | 1 44%                       | 0.17%    | 1.51%    | 0.88%    | 2.60%    | 5.30%    | 2.72%    | 3.90%    | 3.22%    | 5.43%     | 3.51%     | 9.54%    | 3.40%   |
| Calls Re-Directed for<br>Assistance        | 40                          | 6        | 34       | 10       | 74       | 82       | 60       | 86       | 64       | 583       | 88        | 283      | 1,410   |
| Calls Abandoned                            | 754                         | 288      | 382      | 355      | 691      | 1,010    | 1,001    | 874      | 731      | 1,331     | 847       | 1,352    | 9,616   |
| % of Abandoned Calls                       | 3.64%                       | 1.51%    | 2.47%    | 2.23%    | 3.53%    | 5.98%    | 4.33%    | 4.37%    | 4.12%    | 6.11%     | 4.69%     | 6.56%    | 4.13%   |
| Average Handle Time                        | 5:52                        | 5:20     | 5:27     | 5:33     | 5:21     | 5:38     | 5:34     | 5:38     | 5:13     | 5:44      | 5:44      | 5:39     | 5:33    |
| Average Hold Time                          | 1:20                        | 0:25     | 1:04     | 0:42     | 1:28     | 3:21     | 1:44     | 2:07     | 1:47     | 3:19      | 2:01      | 4:09     | 1:57    |