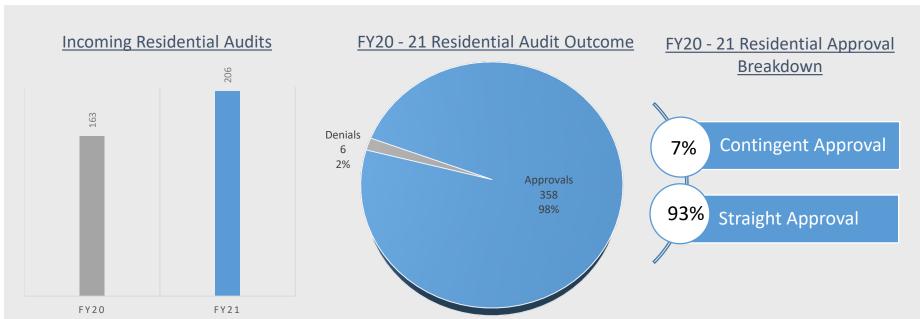

ursements</b> |                                    |                                    | \$ | 0.00         |    |                      |
| Total                              | Cash                               |                                    |    |              | \$ | 37,537.12            |
| Reser                              | Reserved for Education Development |                                    |    |              |    | (37,537.12)          |
| Balar                              | nce                                |                                    |    |              | \$ | 0.00                 |

## **Enforcement Division**

Current August 31, 2021







# **FY21 Incoming Complaints**















## **Complaint Resolution**









# Residential Experience Audits







# **Commercial Experience Audits**







# **Open Cases Snapshot View**





#### There are 4 cases over 1 year old

- 2 cases are pending abatement
- 2 case is pending a SOAH