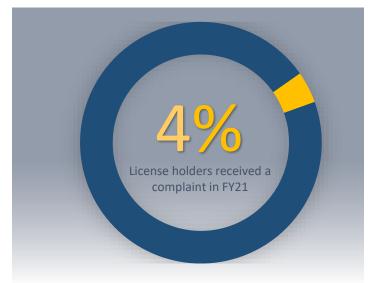

t Earned | \$ | 0.00<br>0.62 |    |                      |
| <b>Current Month Disbursements</b> |                                    |                                    | \$ | 0.00         |    |                      |
| Total                              | Cash                               |                                    |    |              | \$ | 37,537.12            |
| Reser                              | Reserved for Education Development |                                    |    |              |    | (37,537.12)          |
| Balar                              | nce                                |                                    |    |              | \$ | 0.00                 |

## **Enforcement Division**

Current August 31, 2021







# **FY21 Incoming Complaints**















## **Complaint Resolution**









# Residential Experience Audits







# **Commercial Experience Audits**







# **Open Cases Snapshot View**





#### There are 4 cases over 1 year old

- 2 cases are pending abatement
- 2 case is pending a SOAH