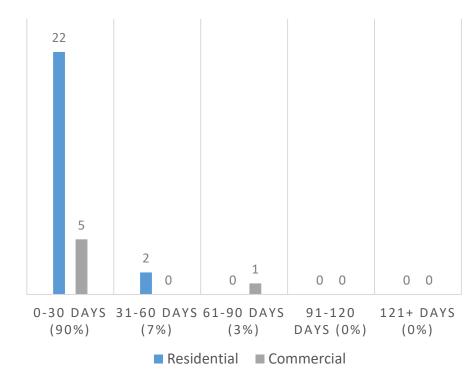

**Staff Reports for August 2021** 

|                                            | Customer Relations Division |          |          |          |          |          |          |          |          |           |           |          |         |
|--------------------------------------------|-----------------------------|----------|----------|----------|----------|----------|----------|----------|----------|-----------|-----------|----------|---------|
|                                            |                             |          |          |          | Incom    | ning Cal | ls       |          |          |           |           |          |         |
|                                            | Sept - 20                   | Oct - 20 | Nov - 20 | Dec - 20 | Jan - 21 | Feb - 21 | Mar - 21 | Apr - 21 | May - 21 | June - 21 | July - 21 | Aug - 21 | Totals  |
| Total Calls Presented                      | 20,702                      | 19,129   | 15,486   | 15,934   | 19,581   | 16,903   | 23,108   | 19,996   | 17,733   | 21,801    | 18,051    | 20,618   | 229,042 |
| Agency Handled                             | 19,948                      | 18,840   | 15,103   | 15,579   | 18,890   | 15,442   | 22,107   | 19,099   | 17,002   | 20,469    | 17,204    | 19,266   | 218,949 |
| Calls Handled Initially                    | 19,495                      | 18,801   | 14,835   | 15,429   | 18,306   | 14,464   | 21,418   | 18,233   | 16,367   | 18,702    | 16,483    | 17,017   | 209,550 |
| Calls Handled by Courtesy<br>Callback      | 413                         | 33       | 234      | 140      | 510      | 896      | 629      | 780      | 571      | 1,184     | 633       | 1,966    | 7,989   |
| % of Calls handled by<br>Courtesy Callback | 1 44%                       | 0.17%    | 1.51%    | 0.88%    | 2.60%    | 5.30%    | 2.72%    | 3.90%    | 3.22%    | 5.43%     | 3.51%     | 9.54%    | 3.40%   |
| Calls Re-Directed for<br>Assistance        | 40                          | 6        | 34       | 10       | 74       | 82       | 60       | 86       | 64       | 583       | 88        | 283      | 1,410   |
| Calls Abandoned                            | 754                         | 288      | 382      | 355      | 691      | 1,010    | 1,001    | 874      | 731      | 1,331     | 847       | 1,352    | 9,616   |
| % of Abandoned Calls                       | 3.64%                       | 1.51%    | 2.47%    | 2.23%    | 3.53%    | 5.98%    | 4.33%    | 4.37%    | 4.12%    | 6.11%     | 4.69%     | 6.56%    | 4.13%   |
| Average Handle Time                        | 5:52                        | 5:20     | 5:27     | 5:33     | 5:21     | 5:38     | 5:34     | 5:38     | 5:13     | 5:44      | 5:44      | 5:39     | 5:33    |
| Average Hold Time                          | 1:20                        | 0:25     | 1:04     | 0:42     | 1:28     | 3:21     | 1:44     | 2:07     | 1:47     | 3:19      | 2:01      | 4:09     | 1:57    |