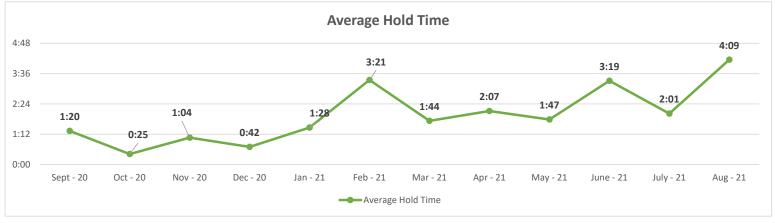

**Staff Reports for August 2021** 

|                                            | Customer Relations Division |          |          |          |          |          |          |          |          |           |           |          |         |
|--------------------------------------------|-----------------------------|----------|----------|----------|----------|----------|----------|----------|----------|-----------|-----------|----------|---------|
|                                            |                             |          |          |          | Incom    | ning Cal | ls       |          |          |           |           |          |         |
|                                            | Sept - 20                   | Oct - 20 | Nov - 20 | Dec - 20 | Jan - 21 | Feb - 21 | Mar - 21 | Apr - 21 | May - 21 | June - 21 | July - 21 | Aug - 21 | Totals  |
| Total Calls Presented                      | 20,702                      | 19,129   | 15,486   | 15,934   | 19,581   | 16,903   | 23,108   | 19,996   | 17,733   | 21,801    | 18,051    | 20,618   | 229,042 |
| Agency Handled                             | 19,948                      | 18,840   | 15,103   | 15,579   | 18,890   | 15,442   | 22,107   | 19,099   | 17,002   | 20,469    | 17,204    | 19,266   | 218,949 |
| Calls Handled Initially                    | 19,495                      | 18,801   | 14,835   | 15,429   | 18,306   | 14,464   | 21,418   | 18,233   | 16,367   | 18,702    | 16,483    | 17,017   | 209,550 |
| Calls Handled by Courtesy<br>Callback      | 413                         | 33       | 234      | 140      | 510      | 896      | 629      | 780      | 571      | 1,184     | 633       | 1,966    | 7,989   |
| % of Calls handled by<br>Courtesy Callback | 1 44%                       | 0.17%    | 1.51%    | 0.88%    | 2.60%    | 5.30%    | 2.72%    | 3.90%    | 3.22%    | 5.43%     | 3.51%     | 9.54%    | 3.40%   |
| Calls Re-Directed for<br>Assistance        | 40                          | 6        | 34       | 10       | 74       | 82       | 60       | 86       | 64       | 583       | 88        | 283      | 1,410   |
| Calls Abandoned                            | 754                         | 288      | 382      | 355      | 691      | 1,010    | 1,001    | 874      | 731      | 1,331     | 847       | 1,352    | 9,616   |
| % of Abandoned Calls                       | 3.64%                       | 1.51%    | 2.47%    | 2.23%    | 3.53%    | 5.98%    | 4.33%    | 4.37%    | 4.12%    | 6.11%     | 4.69%     | 6.56%    | 4.13%   |
| Average Handle Time                        | 5:52                        | 5:20     | 5:27     | 5:33     | 5:21     | 5:38     | 5:34     | 5:38     | 5:13     | 5:44      | 5:44      | 5:39     | 5:33    |
| Average Hold Time                          | 1:20                        | 0:25     | 1:04     | 0:42     | 1:28     | 3:21     | 1:44     | 2:07     | 1:47     | 3:19      | 2:01      | 4:09     | 1:57    |