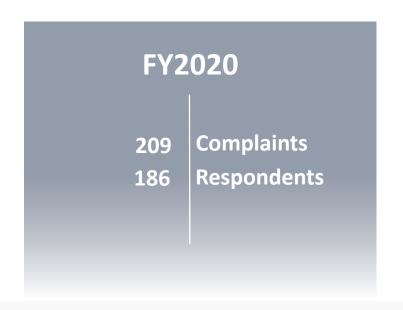

erest Earned | \$ | 0.00<br>0.62 |    |                      |
| <b>Current Month Disbursements</b> |                                    |                                    | \$ | 0.00         |    |                      |
| Total                              | Cash                               |                                    |    |              | \$ | 37,537.12            |
| Reser                              | Reserved for Education Development |                                    |    |              |    | (37,537.12)          |
| Balar                              | nce                                |                                    |    |              | \$ | 0.00                 |

## **Enforcement Division**

Current August 31, 2021







# **FY21 Incoming Complaints**















## **Complaint Resolution**









# Residential Experience Audits







# **Commercial Experience Audits**







# **Open Cases Snapshot View**





#### There are 4 cases over 1 year old

- 2 cases are pending abatement
- 2 case is pending a SOAH