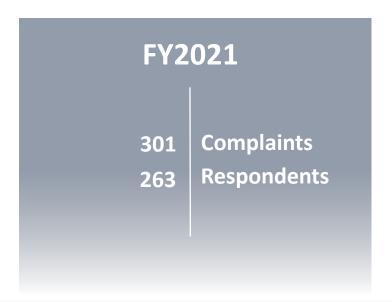

est Earned | \$ | 0.00<br>0.62 |    |                      |
| <b>Current Month Disbursements</b> |                                    |                                    | \$ | 0.00         |    |                      |
| Total                              | Cash                               |                                    |    |              | \$ | 37,537.12            |
| Reser                              | Reserved for Education Development |                                    |    |              |    | (37,537.12)          |
| Balar                              | nce                                |                                    |    |              | \$ | 0.00                 |

## **Enforcement Division**

Current August 31, 2021







# **FY21 Incoming Complaints**















## **Complaint Resolution**









# Residential Experience Audits







# **Commercial Experience Audits**







# **Open Cases Snapshot View**





#### There are 4 cases over 1 year old

- 2 cases are pending abatement
- 2 case is pending a SOAH