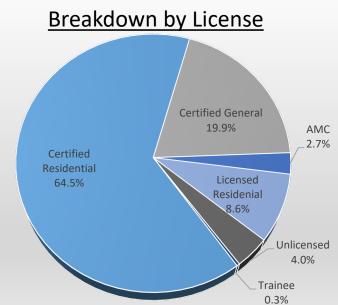

## TEXAS APPRAISER LICENSING AND CERTIFICATION BOARD ACTIVE CERTIFICATIONS AND LICENSES

August 2021

| Aug14 Aug15 Aug16 Aug17 Aug18 Aug19 Sep19 Oct19                                                 | 2,367 2,386 2,408 2,426 2,398 2,384 2,366                                                                | 2,371 2,405 2,415 2,425 2,407 2,394 2,412                                                                                                                                                                                                                                                                                                                                                                                                                                                                                                                                                                                                                                                                                                                                                                                                                                                                                                                                                                                                                                                                                                                                                                                                                                                                                                                                                                                                                                                                                                                                                                                                                                                                                                                                                                                                                                                                                                                                                                                                                                                                                     | 470<br>453<br>434<br>416<br>423<br>435                                                                                                                                                                                                                                                                                                                                            | 5,208 5,244 5,257 5,267 5,228 5,213                                                                                                                                                                                                                                                                                                                                                                                                                                                                                                                                       | 36<br>13<br>10<br>-39                                                                                                                                                                                                                                                                                                                                                                                                                                                                                                                                                                                                                                                                                                                                                                                                                                                                                                                                                                                                                                                                                                   | 724<br>760<br>779<br>789<br>868                                                                          | 36<br>19<br>10<br>79                                                                                                                                                                                                                                                                                                                                                                                                                                                                                                                                                                                                                                                                                                                            | 5,932<br>6,004<br>6,036<br>6,056<br>6,096                                                                | 72<br>32<br>20<br>40                                                   |
|-------------------------------------------------------------------------------------------------|----------------------------------------------------------------------------------------------------------|-------------------------------------------------------------------------------------------------------------------------------------------------------------------------------------------------------------------------------------------------------------------------------------------------------------------------------------------------------------------------------------------------------------------------------------------------------------------------------------------------------------------------------------------------------------------------------------------------------------------------------------------------------------------------------------------------------------------------------------------------------------------------------------------------------------------------------------------------------------------------------------------------------------------------------------------------------------------------------------------------------------------------------------------------------------------------------------------------------------------------------------------------------------------------------------------------------------------------------------------------------------------------------------------------------------------------------------------------------------------------------------------------------------------------------------------------------------------------------------------------------------------------------------------------------------------------------------------------------------------------------------------------------------------------------------------------------------------------------------------------------------------------------------------------------------------------------------------------------------------------------------------------------------------------------------------------------------------------------------------------------------------------------------------------------------------------------------------------------------------------------|-----------------------------------------------------------------------------------------------------------------------------------------------------------------------------------------------------------------------------------------------------------------------------------------------------------------------------------------------------------------------------------|---------------------------------------------------------------------------------------------------------------------------------------------------------------------------------------------------------------------------------------------------------------------------------------------------------------------------------------------------------------------------------------------------------------------------------------------------------------------------------------------------------------------------------------------------------------------------|-------------------------------------------------------------------------------------------------------------------------------------------------------------------------------------------------------------------------------------------------------------------------------------------------------------------------------------------------------------------------------------------------------------------------------------------------------------------------------------------------------------------------------------------------------------------------------------------------------------------------------------------------------------------------------------------------------------------------------------------------------------------------------------------------------------------------------------------------------------------------------------------------------------------------------------------------------------------------------------------------------------------------------------------------------------------------------------------------------------------------|----------------------------------------------------------------------------------------------------------|-------------------------------------------------------------------------------------------------------------------------------------------------------------------------------------------------------------------------------------------------------------------------------------------------------------------------------------------------------------------------------------------------------------------------------------------------------------------------------------------------------------------------------------------------------------------------------------------------------------------------------------------------------------------------------------------------------------------------------------------------|----------------------------------------------------------------------------------------------------------|------------------------------------------------------------------------|
| Aug 15 Aug 16 Aug 17 Aug 18 Aug 19 Gep 19                                                       | 2,408<br>2,426<br>2,398<br>2,384<br>2,366                                                                | 2,415<br>2,425<br>2,407<br>2,394                                                                                                                                                                                                                                                                                                                                                                                                                                                                                                                                                                                                                                                                                                                                                                                                                                                                                                                                                                                                                                                                                                                                                                                                                                                                                                                                                                                                                                                                                                                                                                                                                                                                                                                                                                                                                                                                                                                                                                                                                                                                                              | 434<br>416<br>423<br>435                                                                                                                                                                                                                                                                                                                                                          | 5,257<br>5,267<br>5,228                                                                                                                                                                                                                                                                                                                                                                                                                                                                                                                                                   | 13<br>10<br>-39                                                                                                                                                                                                                                                                                                                                                                                                                                                                                                                                                                                                                                                                                                                                                                                                                                                                                                                                                                                                                                                                                                         | 779<br>789<br>868                                                                                        | 19<br>10                                                                                                                                                                                                                                                                                                                                                                                                                                                                                                                                                                                                                                                                                                                                        | 6,036                                                                                                    | 32<br>20                                                               |
| Aug16 Aug17 Aug18 Aug19 Sep19                                                                   | 2,426<br>2,398<br>2,384<br>2,366                                                                         | 2,425<br>2,407<br>2,394                                                                                                                                                                                                                                                                                                                                                                                                                                                                                                                                                                                                                                                                                                                                                                                                                                                                                                                                                                                                                                                                                                                                                                                                                                                                                                                                                                                                                                                                                                                                                                                                                                                                                                                                                                                                                                                                                                                                                                                                                                                                                                       | 416<br>423<br>435                                                                                                                                                                                                                                                                                                                                                                 | 5,267<br>5,228                                                                                                                                                                                                                                                                                                                                                                                                                                                                                                                                                            | 10<br>-39                                                                                                                                                                                                                                                                                                                                                                                                                                                                                                                                                                                                                                                                                                                                                                                                                                                                                                                                                                                                                                                                                                               | 789<br>868                                                                                               | 10                                                                                                                                                                                                                                                                                                                                                                                                                                                                                                                                                                                                                                                                                                                                              | 6,056                                                                                                    | 20                                                                     |
| Aug17<br>Aug18<br>Aug19<br>Gep19                                                                | 2,398<br>2,384<br>2,366                                                                                  | 2,407                                                                                                                                                                                                                                                                                                                                                                                                                                                                                                                                                                                                                                                                                                                                                                                                                                                                                                                                                                                                                                                                                                                                                                                                                                                                                                                                                                                                                                                                                                                                                                                                                                                                                                                                                                                                                                                                                                                                                                                                                                                                                                                         | 423<br>435                                                                                                                                                                                                                                                                                                                                                                        | 5,228                                                                                                                                                                                                                                                                                                                                                                                                                                                                                                                                                                     | -39                                                                                                                                                                                                                                                                                                                                                                                                                                                                                                                                                                                                                                                                                                                                                                                                                                                                                                                                                                                                                                                                                                                     | 868                                                                                                      |                                                                                                                                                                                                                                                                                                                                                                                                                                                                                                                                                                                                                                                                                                                                                 |                                                                                                          |                                                                        |
| Aug18<br>Aug19<br>Gep19                                                                         | 2,384                                                                                                    | 2,394                                                                                                                                                                                                                                                                                                                                                                                                                                                                                                                                                                                                                                                                                                                                                                                                                                                                                                                                                                                                                                                                                                                                                                                                                                                                                                                                                                                                                                                                                                                                                                                                                                                                                                                                                                                                                                                                                                                                                                                                                                                                                                                         | 435                                                                                                                                                                                                                                                                                                                                                                               | •                                                                                                                                                                                                                                                                                                                                                                                                                                                                                                                                                                         |                                                                                                                                                                                                                                                                                                                                                                                                                                                                                                                                                                                                                                                                                                                                                                                                                                                                                                                                                                                                                                                                                                                         |                                                                                                          | 79                                                                                                                                                                                                                                                                                                                                                                                                                                                                                                                                                                                                                                                                                                                                              | 6,096                                                                                                    | 40                                                                     |
| Aug19<br>Sep19                                                                                  | 2,366                                                                                                    | ·                                                                                                                                                                                                                                                                                                                                                                                                                                                                                                                                                                                                                                                                                                                                                                                                                                                                                                                                                                                                                                                                                                                                                                                                                                                                                                                                                                                                                                                                                                                                                                                                                                                                                                                                                                                                                                                                                                                                                                                                                                                                                                                             |                                                                                                                                                                                                                                                                                                                                                                                   | 5,213                                                                                                                                                                                                                                                                                                                                                                                                                                                                                                                                                                     | -15                                                                                                                                                                                                                                                                                                                                                                                                                                                                                                                                                                                                                                                                                                                                                                                                                                                                                                                                                                                                                                                                                                                     | 020                                                                                                      |                                                                                                                                                                                                                                                                                                                                                                                                                                                                                                                                                                                                                                                                                                                                                 |                                                                                                          |                                                                        |
| Sep19                                                                                           | •                                                                                                        | 2,412                                                                                                                                                                                                                                                                                                                                                                                                                                                                                                                                                                                                                                                                                                                                                                                                                                                                                                                                                                                                                                                                                                                                                                                                                                                                                                                                                                                                                                                                                                                                                                                                                                                                                                                                                                                                                                                                                                                                                                                                                                                                                                                         | 420                                                                                                                                                                                                                                                                                                                                                                               |                                                                                                                                                                                                                                                                                                                                                                                                                                                                                                                                                                           |                                                                                                                                                                                                                                                                                                                                                                                                                                                                                                                                                                                                                                                                                                                                                                                                                                                                                                                                                                                                                                                                                                                         | 938                                                                                                      | 70                                                                                                                                                                                                                                                                                                                                                                                                                                                                                                                                                                                                                                                                                                                                              | 6,151                                                                                                    | 55                                                                     |
|                                                                                                 | 2 271                                                                                                    |                                                                                                                                                                                                                                                                                                                                                                                                                                                                                                                                                                                                                                                                                                                                                                                                                                                                                                                                                                                                                                                                                                                                                                                                                                                                                                                                                                                                                                                                                                                                                                                                                                                                                                                                                                                                                                                                                                                                                                                                                                                                                                                               | 430                                                                                                                                                                                                                                                                                                                                                                               | 5,208                                                                                                                                                                                                                                                                                                                                                                                                                                                                                                                                                                     | -5                                                                                                                                                                                                                                                                                                                                                                                                                                                                                                                                                                                                                                                                                                                                                                                                                                                                                                                                                                                                                                                                                                                      | 1,029                                                                                                    | 91                                                                                                                                                                                                                                                                                                                                                                                                                                                                                                                                                                                                                                                                                                                                              | 6,237                                                                                                    | 86                                                                     |
| Nov19<br>Dec19<br>Jan20<br>Feb20<br>Mar20<br>Apr20<br>May20<br>Jun20<br>Jul20<br>Aug20          | 2,371 2,384 2,388 2,390 2,384 2,380 2,381 2,391 2,398 2,408 2,417 2,371                                  | 2,411<br>2,414<br>2,416<br>2,418<br>2,409<br>2,409<br>2,409<br>2,420<br>2,430<br>2,440<br>2,453<br>2,426                                                                                                                                                                                                                                                                                                                                                                                                                                                                                                                                                                                                                                                                                                                                                                                                                                                                                                                                                                                                                                                                                                                                                                                                                                                                                                                                                                                                                                                                                                                                                                                                                                                                                                                                                                                                                                                                                                                                                                                                                      | 430<br>432<br>435<br>437<br>435<br>433<br>430<br>434<br>438<br>444<br>444                                                                                                                                                                                                                                                                                                         | 5,212<br>5,230<br>5,239<br>5,245<br>5,228<br>5,222<br>5,220<br>5,245<br>5,266<br>5,292<br>5,314<br>5,218                                                                                                                                                                                                                                                                                                                                                                                                                                                                  | -443<br>18<br>9<br>6<br>-17<br>-6<br>-2<br>25<br>21<br>26<br>22<br>-96                                                                                                                                                                                                                                                                                                                                                                                                                                                                                                                                                                                                                                                                                                                                                                                                                                                                                                                                                                                                                                                  | 1,040<br>1,055<br>1,049<br>1,046<br>1,044<br>1,046<br>1,059<br>1,085<br>1,099<br>1,113<br>1,127<br>1,081 | 361<br>15<br>-6<br>-3<br>-2<br>2<br>13<br>26<br>14<br>14<br>14<br>-46                                                                                                                                                                                                                                                                                                                                                                                                                                                                                                                                                                                                                                                                           | 6,252<br>6,285<br>6,288<br>6,291<br>6,272<br>6,268<br>6,279<br>6,330<br>6,365<br>6,405<br>6,441<br>6,299 | -82<br>33<br>3<br>3<br>-19<br>-4<br>11<br>51<br>35<br>40<br>36<br>-142 |
| Sep20<br>Oct20<br>Nov20<br>Dec20<br>Jan21<br>Feb21<br>War21<br>Apr21<br>Way21<br>Jun21<br>Jun21 | 2,370<br>2,371<br>2,375<br>2,360<br>2,353<br>2,364<br>2,368<br>2,354<br>2,339<br>2,336<br>2,329<br>2,324 | 2,443<br>2,452<br>2,459<br>2,470<br>2,467<br>2,477<br>2,483<br>2,489<br>2,494<br>2,493<br>2,500<br>2,510                                                                                                                                                                                                                                                                                                                                                                                                                                                                                                                                                                                                                                                                                                                                                                                                                                                                                                                                                                                                                                                                                                                                                                                                                                                                                                                                                                                                                                                                                                                                                                                                                                                                                                                                                                                                                                                                                                                                                                                                                      | 424<br>424<br>428<br>431<br>434<br>435<br>438<br>443<br>448<br>462<br>464<br>470                                                                                                                                                                                                                                                                                                  | 5,237<br>5,247<br>5,262<br>5,261<br>5,254<br>5,276<br>5,289<br>5,286<br>5,281<br>5,291<br>5,293<br>5,304                                                                                                                                                                                                                                                                                                                                                                                                                                                                  | 19<br>10<br>15<br>-1<br>-7<br>22<br>13<br>-3<br>-5<br>10<br>2                                                                                                                                                                                                                                                                                                                                                                                                                                                                                                                                                                                                                                                                                                                                                                                                                                                                                                                                                                                                                                                           | 1,090<br>1,017<br>1,022<br>1,051<br>1,074<br>1,085<br>1,101<br>1,110<br>1,134<br>1,129<br>1,152<br>1,166 | 9<br>-73<br>5<br>29<br>23<br>11<br>16<br>9<br>24<br>-5<br>23<br>14                                                                                                                                                                                                                                                                                                                                                                                                                                                                                                                                                                                                                                                                              | 6,327<br>6,264<br>6,284<br>6,312<br>6,328<br>6,361<br>6,390<br>6,396<br>6,415<br>6,420<br>6,445<br>6,470 | 28<br>-63<br>20<br>28<br>16<br>33<br>29<br>6<br>19<br>5<br>25          |
| 021<br>ppraisers                                                                                | GENERAL<br>48                                                                                            | RESIDENTIAL<br>50                                                                                                                                                                                                                                                                                                                                                                                                                                                                                                                                                                                                                                                                                                                                                                                                                                                                                                                                                                                                                                                                                                                                                                                                                                                                                                                                                                                                                                                                                                                                                                                                                                                                                                                                                                                                                                                                                                                                                                                                                                                                                                             | LICENSE<br>17                                                                                                                                                                                                                                                                                                                                                                     | TOTAL<br>115<br>Out-o                                                                                                                                                                                                                                                                                                                                                                                                                                                                                                                                                     | of-State Ter                                                                                                                                                                                                                                                                                                                                                                                                                                                                                                                                                                                                                                                                                                                                                                                                                                                                                                                                                                                                                                                                                                            | TRAINEE<br>89<br>nporary Reg                                                                             | istrations:                                                                                                                                                                                                                                                                                                                                                                                                                                                                                                                                                                                                                                                                                                                                     | TOTAL<br>204<br>122                                                                                      |                                                                        |
|                                                                                                 | eb20 Mar20 Mar20 May20 un20 ul20 ul20 cug20 cep20 doc20 an21 deb21 Mar21 Mar21 un21 ul21 ul21 ul21 ul21  | 2,384 2,380 2,380 2,380 2,381 2,381 2,391 2,391 2,398 2,408 2,417 2,371 2,371 2,371 2,371 2,371 2,371 2,375 2,262 2,360 2,371 2,353 2,262 2,364 2,364 2,364 2,368 2,364 2,368 2,364 2,368 2,369 2,369 2,360 2,360 2,360 2,360 2,360 2,360 2,360 2,360 2,360 2,360 2,360 2,360 2,360 2,360 2,360 2,360 2,360 2,360 2,360 2,360 2,360 2,360 2,360 2,360 2,360 2,360 2,360 2,360 2,360 2,360 2,360 2,360 2,360 2,360 2,360 2,360 2,360 2,360 2,360 2,360 2,360 2,360 2,360 2,360 2,360 2,360 2,360 2,360 2,360 2,360 2,360 2,360 2,360 2,360 2,360 2,360 2,360 2,360 2,360 2,360 2,360 2,360 2,360 2,360 2,360 2,360 2,360 2,360 2,360 2,360 2,360 2,360 2,360 2,360 2,360 2,360 2,360 2,360 2,360 2,360 2,360 2,360 2,360 2,360 2,360 2,360 2,360 2,360 2,360 2,360 2,360 2,360 2,360 2,360 2,360 2,360 2,360 2,360 2,360 2,360 2,360 2,360 2,360 2,360 2,360 2,360 2,360 2,360 2,360 2,360 2,360 2,360 2,360 2,360 2,360 2,360 2,360 2,360 2,360 2,360 2,360 2,360 2,360 2,360 2,360 2,360 2,360 2,360 2,360 2,360 2,360 2,360 2,360 2,360 2,360 2,360 2,360 2,360 2,360 2,360 2,360 2,360 2,360 2,360 2,360 2,360 2,360 2,360 2,360 2,360 2,360 2,360 2,360 2,360 2,360 2,360 2,360 2,360 2,360 2,360 2,360 2,360 2,360 2,360 2,360 2,360 2,360 2,360 2,360 2,360 2,360 2,360 2,360 2,360 2,360 2,360 2,360 2,360 2,360 2,360 2,360 2,360 2,360 2,360 2,360 2,360 2,360 2,360 2,360 2,360 2,360 2,360 2,360 2,360 2,360 2,360 2,360 2,360 2,360 2,360 2,360 2,360 2,360 2,360 2,360 2,360 2,360 2,360 2,360 2,360 2,360 2,360 2,360 2,360 2,360 2,360 2,360 2,360 2,360 2,360 2,360 2,360 2,360 2,360 2,360 2,360 2,360 2,360 2,360 2,360 2,360 2,360 2,360 2,360 2,360 2,360 2,360 2,360 2,360 2,360 2,360 2,360 2,360 2,360 2,360 2,360 2,360 2,360 2,360 2,360 2,360 2,360 2,360 2,360 2,360 2,360 2,360 2,360 2,360 2,360 2,360 2,360 2,360 2,360 2,360 2,360 2,360 2,360 2,360 2,360 2,360 2,360 2,360 2,360 2,360 2,360 2,360 2,360 2,360 2,360 2,360 2,360 2,360 2,360 2,360 2,360 2,360 2,360 2,360 2,360 2,360 2,360 2,360 2,360 2,360 2,360 2,360 2,360 2,360 2,360 2,360 2,360 2,360 2,360 2,360 2,360 2,360 2,360 | 2,384 2,409 2,380 2,409 2,381 2,409 2,381 2,409 2,391 2,420 2,391 2,420 2,398 2,430 2,408 2,440 2,120 2,417 2,453 2,426 2,371 2,426 2,371 2,426 2,371 2,452 2,371 2,452 2,375 2,459 2,2620 2,360 2,470 2,375 2,459 2,2620 2,360 2,470 2,371 2,353 2,467 2,4621 2,364 2,477 2,4621 2,368 2,483 2,483 2,491 2,339 2,494 2,310 2,329 2,500 2,321 2,324 2,510 2,321 2,324 RESIDENTIAL | 2,384 2,409 435 2,409 433 2,409 433 2,409 430 2,381 2,409 430 2,391 2,420 434 2,409 2,391 2,420 434 2,409 2,398 2,430 438 2,440 444 2,4120 2,417 2,453 444 2,420 2,371 2,426 421 2,371 2,426 421 2,371 2,452 424 2,452 424 2,452 424 2,453 2,459 428 2,2620 2,360 2,470 431 2,2620 2,360 2,470 431 2,2621 2,364 2,477 435 2,2621 2,364 2,477 435 2,2621 2,368 2,483 438 2,483 438 2,483 438 2,483 438 2,491 2,339 2,494 448 2,4021 2,339 2,494 448 2,4021 2,339 2,494 448 2,329 2,500 464 2,329 2,500 464 2,329 2,500 464 2,321 2,329 2,500 464 2,321 2,324 2,510 470 221 | an20         2,384         2,409         435         5,228           deb20         2,380         2,409         433         5,222           Aar20         2,381         2,409         430         5,220           Apr20         2,391         2,420         434         5,245           Alay20         2,398         2,430         438         5,266           un20         2,408         2,440         444         5,292           ul20         2,417         2,453         444         5,314           Aug20         2,371         2,426         421         5,218           ep20         2,370         2,443         424         5,237           Dec20         2,371         2,452         424         5,247           Alov20         2,375         2,459         428         5,262           Dec20         2,360         2,470         431         5,261           Ape21         2,353         2,467         434         5,254           Peb21         2,364         2,477         435         5,276           Alay21         2,354         2,489         443         5,286           Alay21         2,339         < | an20                                                                                                     | an20 2,384 2,409 435 5,228 -17 1,044 eb20 2,380 2,409 433 5,222 -6 1,046 Aar20 2,381 2,409 430 5,220 -2 1,059 epr20 2,391 2,420 434 5,245 25 1,085 Aay20 2,398 2,430 438 5,266 21 1,099 epr20 2,408 2,440 444 5,292 26 1,113 epr20 2,371 2,426 421 5,218 -96 1,081 epr20 2,370 2,443 424 5,237 19 1,090 epr20 2,371 2,426 421 5,218 -96 1,081 epr20 2,370 2,443 424 5,247 10 1,017 epr20 2,375 2,459 428 5,262 15 1,022 epr20 2,360 2,470 431 5,261 -1 1,051 epr20 2,360 2,470 431 5,261 -1 1,051 epr21 2,353 2,467 434 5,254 -7 1,074 eb21 2,364 2,477 435 5,276 22 1,085 epr21 2,368 2,483 438 5,289 13 1,101 epr21 2,354 2,489 443 5,286 -3 1,110 epr21 2,336 2,493 462 5,291 10 1,129 epraisers 48 50 17 115 89  Out-of-State Temporary Reg | an20                                                                                                     | an20                                                                   |