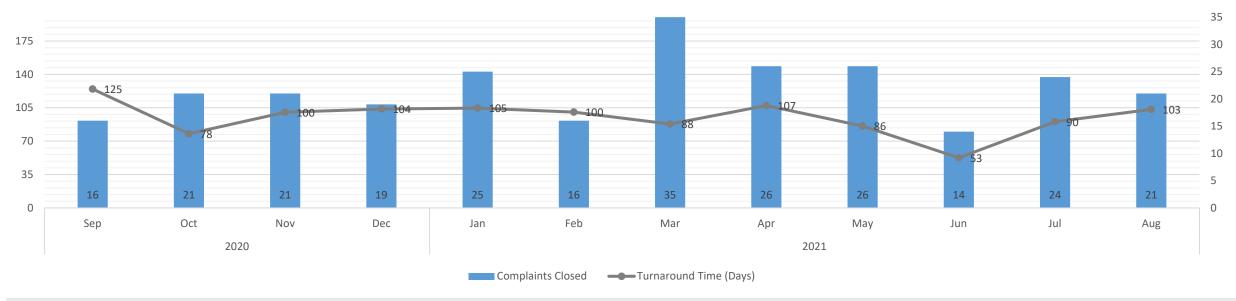

|                                       |                           | TALCB and TREC 3                 | rd Quarter Call C         | omparisons                       |                           |                                  |
|---------------------------------------|---------------------------|----------------------------------|---------------------------|----------------------------------|---------------------------|----------------------------------|
|                                       | June                      | e, 2021                          | July                      | , 2021                           | Augus                     | st, 2021                         |
|                                       | TALCB Calls<br>(Option 1) | TREC Calls<br>(Options 2,3,5,&6) | TALCB Calls<br>(Option 1) | TREC Calls<br>(Options 2,3,5,&6) | TALCB Calls<br>(Option 1) | TREC Calls<br>(Options 2,3,5,&6) |
| Total Calls Presented                 | 1,534                     | 20,267                           | 1,202                     | 16,849                           | 1,306                     | 19,312                           |
| Agency Handled                        | 1,388                     | 18,951                           | 1,107                     | 16,096                           | 1,172                     | 18,094                           |
| Calls Handled Initially               | 1,246                     | 17,328                           | 1,056                     | 15,427                           | 1,029                     | 15,988                           |
| Calls Handled by Courtesy<br>Callback | 81                        | 1103                             | 43                        | 588                              | 126                       | 1840                             |
| Calls Re-Directed for<br>Assistance   | 61                        | 520                              | 8                         | 81                               | 17                        | 266                              |
| Calls Abandoned                       | 143                       | 1188                             | 96                        | 753                              | 134                       | 1218                             |
| Hold Times                            | 3:19                      | 3:18                             | 2:03                      | 2:01                             | 3:45                      | 4:10                             |
| % of Abandoned Calls                  | 9.32%                     | 5.86%                            | 7.99%                     | 4.47%                            | 10.26%                    | 6.31%                            |
| % of Callbacks                        | 5.28%                     | 5.44%                            | 3.58%                     | 3.49%                            | 9.65%                     | 9.53%                            |
| % of all calls                        | 7.04%                     | 92.96%                           | 6.66%                     | 93.34%                           | 6.33%                     | 93.67%                           |