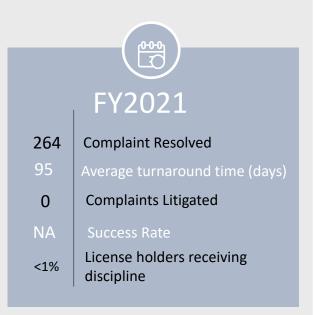

|
| <b>Current Month Disbursements</b> |                                    |                                    | \$ | 0.00         |    |                      |
| Total                              | Cash                               |                                    |    |              | \$ | 37,537.12            |
| Reser                              | Reserved for Education Development |                                    |    |              |    | (37,537.12)          |
| Balar                              | nce                                |                                    |    |              | \$ | 0.00                 |

## **Enforcement Division**

Current August 31, 2021







# **FY21 Incoming Complaints**















## **Complaint Resolution**









# Residential Experience Audits







# **Commercial Experience Audits**







# **Open Cases Snapshot View**





#### There are 4 cases over 1 year old

- 2 cases are pending abatement
- 2 case is pending a SOAH