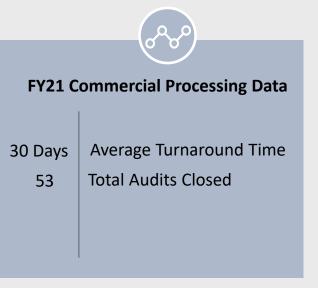

#### **Education & Examination Services TALCB Provider and Course Applications** Fiscal Year 2021 Sep-20 Oct-20 Nov-20 Dec-20 Jan-21 Feb-21 Mar-21 Apr-21 May-21 Jun-21 Jul-21 Aug-21 YTD **Applications Received** Initial ACE Provider Renewal ACE Provider Initial ACE Elective Course Classroom Delivery Online Delivery Renewal ACE Elective Course Classroom Delivery Online Delivery Qualifying Course Acceptance Classroom Delivery Online Delivery **Total Applications Received** Dec-20 Jan-21 Feb-21 Mar-21 Apr-21 | May-21 | Jun-21 Jul-21 Sep-20 Oct-20 Nov-20 Aug-21 YTD **Applications Approved** Initial ACE Provider Renewal ACE Provider Initial ACE Elective Course Classroom Delivery Online Delivery Renewal ACE Elective Course Classroom Delivery Online Delivery Qualifying Course Acceptance Classroom Delivery Online Delivery **Total Applications Approved**