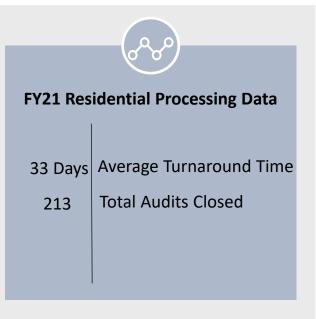

#### **Education & Examination Services TALCB Provider and Course Applications** Fiscal Year 2021 Sep-20 Oct-20 Nov-20 Dec-20 Jan-21 Feb-21 Mar-21 Apr-21 May-21 Jun-21 Jul-21 Aug-21 YTD **Applications Received** Initial ACE Provider Renewal ACE Provider Initial ACE Elective Course Classroom Delivery Online Delivery Renewal ACE Elective Course Classroom Delivery Online Delivery Qualifying Course Acceptance Classroom Delivery Online Delivery **Total Applications Received** Dec-20 Jan-21 Feb-21 Mar-21 Apr-21 | May-21 | Jun-21 Jul-21 Sep-20 Oct-20 Nov-20 Aug-21 YTD **Applications Approved** Initial ACE Provider Renewal ACE Provider Initial ACE Elective Course Classroom Delivery Online Delivery Renewal ACE Elective Course Classroom Delivery Online Delivery Qualifying Course Acceptance Classroom Delivery Online Delivery **Total Applications Approved**