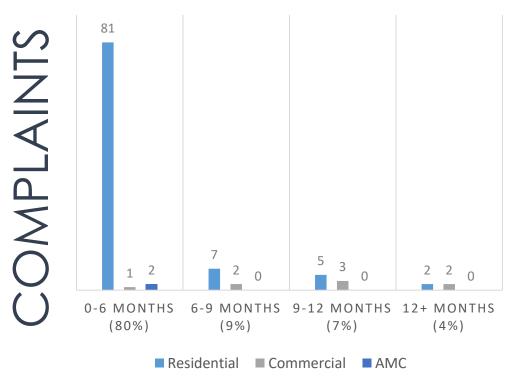

**Staff Reports for August 2021** 

|                                            | Customer Relations Division |          |          |          |          |          |          |          |          |           |           |          |         |
|--------------------------------------------|-----------------------------|----------|----------|----------|----------|----------|----------|----------|----------|-----------|-----------|----------|---------|
|                                            |                             |          |          |          | Incom    | ning Cal | ls       |          |          |           |           |          |         |
|                                            | Sept - 20                   | Oct - 20 | Nov - 20 | Dec - 20 | Jan - 21 | Feb - 21 | Mar - 21 | Apr - 21 | May - 21 | June - 21 | July - 21 | Aug - 21 | Totals  |
| Total Calls Presented                      | 20,702                      | 19,129   | 15,486   | 15,934   | 19,581   | 16,903   | 23,108   | 19,996   | 17,733   | 21,801    | 18,051    | 20,618   | 229,042 |
| Agency Handled                             | 19,948                      | 18,840   | 15,103   | 15,579   | 18,890   | 15,442   | 22,107   | 19,099   | 17,002   | 20,469    | 17,204    | 19,266   | 218,949 |
| Calls Handled Initially                    | 19,495                      | 18,801   | 14,835   | 15,429   | 18,306   | 14,464   | 21,418   | 18,233   | 16,367   | 18,702    | 16,483    | 17,017   | 209,550 |
| Calls Handled by Courtesy<br>Callback      | 413                         | 33       | 234      | 140      | 510      | 896      | 629      | 780      | 571      | 1,184     | 633       | 1,966    | 7,989   |
| % of Calls handled by<br>Courtesy Callback | 1 44%                       | 0.17%    | 1.51%    | 0.88%    | 2.60%    | 5.30%    | 2.72%    | 3.90%    | 3.22%    | 5.43%     | 3.51%     | 9.54%    | 3.40%   |
| Calls Re-Directed for<br>Assistance        | 40                          | 6        | 34       | 10       | 74       | 82       | 60       | 86       | 64       | 583       | 88        | 283      | 1,410   |
| Calls Abandoned                            | 754                         | 288      | 382      | 355      | 691      | 1,010    | 1,001    | 874      | 731      | 1,331     | 847       | 1,352    | 9,616   |
| % of Abandoned Calls                       | 3.64%                       | 1.51%    | 2.47%    | 2.23%    | 3.53%    | 5.98%    | 4.33%    | 4.37%    | 4.12%    | 6.11%     | 4.69%     | 6.56%    | 4.13%   |
| Average Handle Time                        | 5:52                        | 5:20     | 5:27     | 5:33     | 5:21     | 5:38     | 5:34     | 5:38     | 5:13     | 5:44      | 5:44      | 5:39     | 5:33    |
| Average Hold Time                          | 1:20                        | 0:25     | 1:04     | 0:42     | 1:28     | 3:21     | 1:44     | 2:07     | 1:47     | 3:19      | 2:01      | 4:09     | 1:57    |