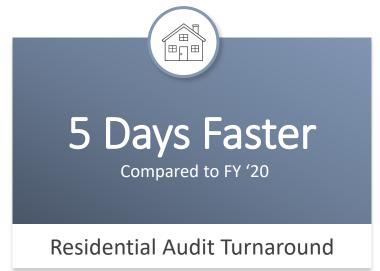

| Admin Penalties<br>Interest Earned | \$ | 0.00<br>0.62 |    |                      |
| <b>Current Month Disbursements</b> |                                    |                                    | \$ | 0.00         |    |                      |
| Total                              | Cash                               |                                    |    |              | \$ | 37,537.12            |
| Reser                              | Reserved for Education Development |                                    |    |              |    | (37,537.12)          |
| Balar                              | nce                                |                                    |    |              | \$ | 0.00                 |

## **Enforcement Division**

Current August 31, 2021







# **FY21 Incoming Complaints**















## **Complaint Resolution**









# Residential Experience Audits







# **Commercial Experience Audits**







# **Open Cases Snapshot View**





#### There are 4 cases over 1 year old

- 2 cases are pending abatement
- 2 case is pending a SOAH