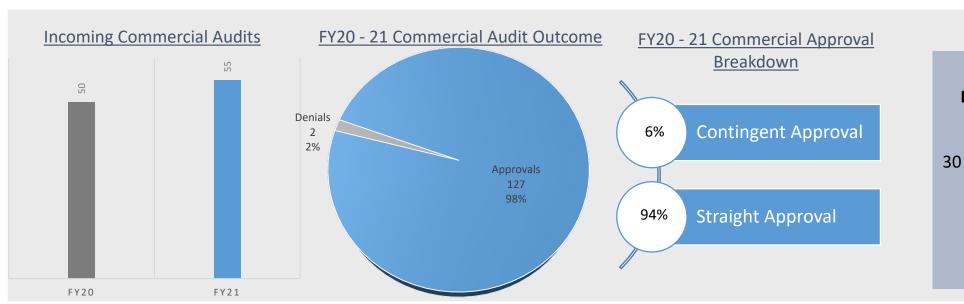

#### **Education & Examination Services TALCB Provider and Course Applications** Fiscal Year 2021 Sep-20 Oct-20 Nov-20 Dec-20 Jan-21 Feb-21 Mar-21 Apr-21 May-21 Jun-21 Jul-21 Aug-21 YTD **Applications Received** Initial ACE Provider Renewal ACE Provider Initial ACE Elective Course Classroom Delivery Online Delivery Renewal ACE Elective Course Classroom Delivery Online Delivery Qualifying Course Acceptance Classroom Delivery Online Delivery **Total Applications Received** Dec-20 Jan-21 Feb-21 Mar-21 Apr-21 | May-21 | Jun-21 Jul-21 Sep-20 Oct-20 Nov-20 Aug-21 YTD **Applications Approved** Initial ACE Provider Renewal ACE Provider Initial ACE Elective Course Classroom Delivery Online Delivery Renewal ACE Elective Course Classroom Delivery Online Delivery Qualifying Course Acceptance Classroom Delivery Online Delivery **Total Applications Approved**