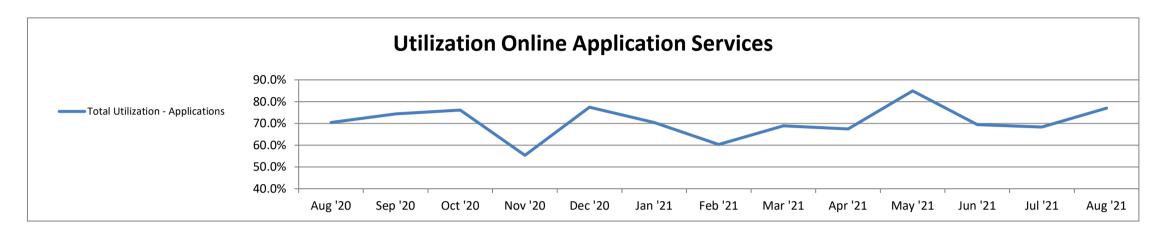

| 20.0%   | 33.3%   | 25.0%   | 11.1%   | 42.9%   | 25.0%   | 75.0%   | 20.0%   | 12.5%   | 40.0%   |
| Certified Residential Appraiser         | 63.6%   | 55.6%   | 64.3%   | 40.0%   | 78.6%   | 50.0%   | 33.3%   | 50.0%   | 46.7%   | 90.9%   | 60.0%   | 73.3%   | 41.7%   |
| State Licensed Appraiser                | 25.0%   | 40.0%   | 100.0%  | 42.9%   | 75.0%   | 83.3%   | 100.0%  | 80.0%   | 66.7%   | 71.4%   | 76.9%   | 83.3%   | 100.0%  |
| Appraiser Trainee                       | 86.4%   | 85.7%   | 85.0%   | 81.5%   | 82.5%   | 90.5%   | 86.2%   | 77.1%   | 89.1%   | 87.2%   | 82.6%   | 78.0%   | 87.2%   |
| <b>Total Utilization - Applications</b> | 70.4%   | 74.4%   | 76.1%   | 55.4%   | 77.4%   | 70.4%   | 60.4%   | 68.9%   | 67.4%   | 84.9%   | 69.4%   | 68.3%   | 77.0%   |



| Renewals                        | Aug '20 | Sep '20 | Oct '20 | Nov '20 | Dec '20 | Jan '21 | Feb '21 | Mar '21 | Apr '21 | May '21 | Jun '21 | Jul '21 | Aug '21 |
|---------------------------------|---------|---------|---------|---------|---------|---------|---------|---------|---------|---------|---------|---------|---------|
| AMC                             | 93.8%   | 100.0%  | 100.0%  | 100.0%  | 100.0%  | 100.0%  | 100.0%  | 100.0%  | 66.7%   | 100.0%  | 100.0%  | 100.0%  | 100.0%  |
| Certified General Appraiser     | 90.5%   | 100.0%  | 98.9%   | 96.2%   | 99.0%   | 97.5%   | 94.9%   | 95.0%   | 95.7%   | 95.6%   | 99.1%   | 95.9%   | 93.8%   |
| Certified Residential Appraiser | 96.9%   | 100.0%  | 100.0%  | 100.0%  | 96.8%   | 99.0%   | 94.9%   | 100.0%  | 97.5%   | 99.0%