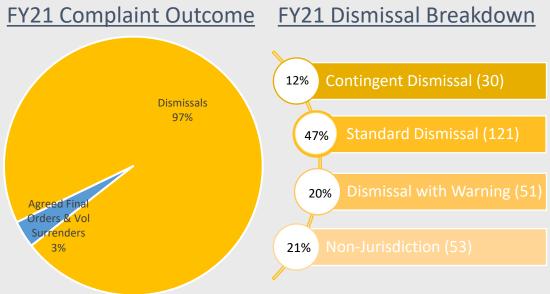

|
| <b>Current Month Disbursements</b> |                                    |                                    | \$ | 0.00         |    |                      |
| Total                              | Cash                               |                                    |    |              | \$ | 37,537.12            |
| Reser                              | Reserved for Education Development |                                    |    |              |    | (37,537.12)          |
| Balar                              | nce                                |                                    |    |              | \$ | 0.00                 |

## **Enforcement Division**

Current August 31, 2021







# **FY21 Incoming Complaints**















## **Complaint Resolution**









# Residential Experience Audits







# **Commercial Experience Audits**







# **Open Cases Snapshot View**





#### There are 4 cases over 1 year old

- 2 cases are pending abatement
- 2 case is pending a SOAH